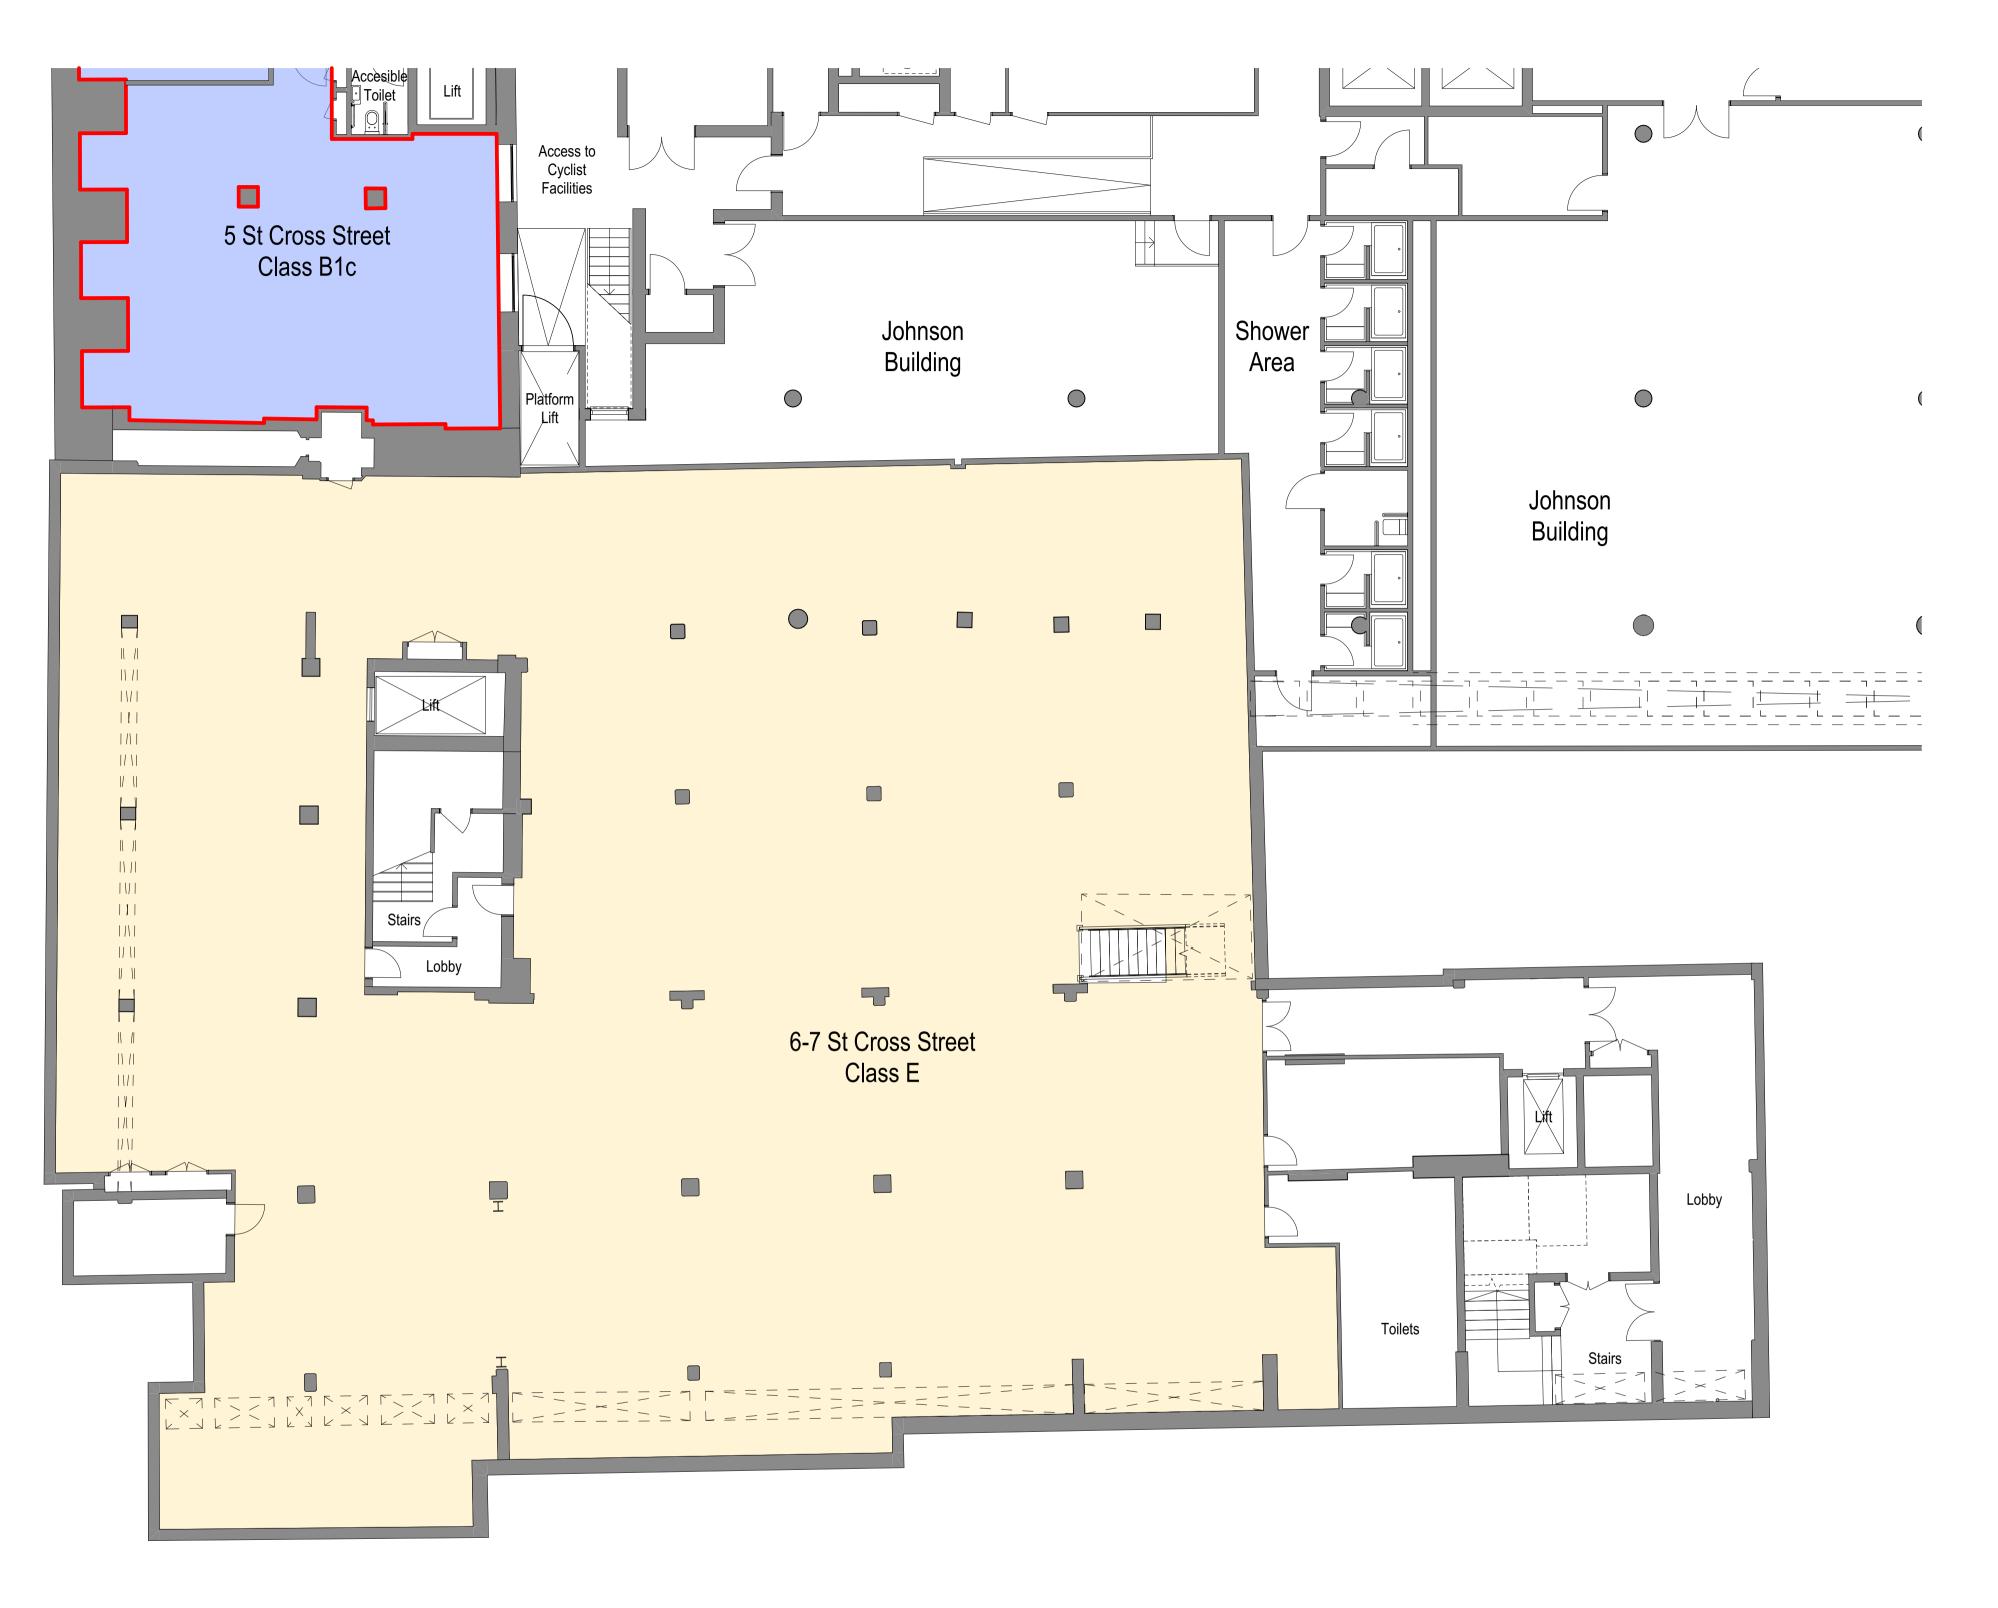

Drawing Title 6-7 St Cross Street - Existing Lower Ground Floor

| Scale       | 1:100 @ A1               | Internal Project No. 1985 |
|-------------|--------------------------|---------------------------|
| Dwg No.     | 1985-JRA-02-B1-DR-A-0009 |                           |
| Suitability | FOR INFORMATION          | S2                        |
| Revision    | PRELIMINARY              | P01                       |