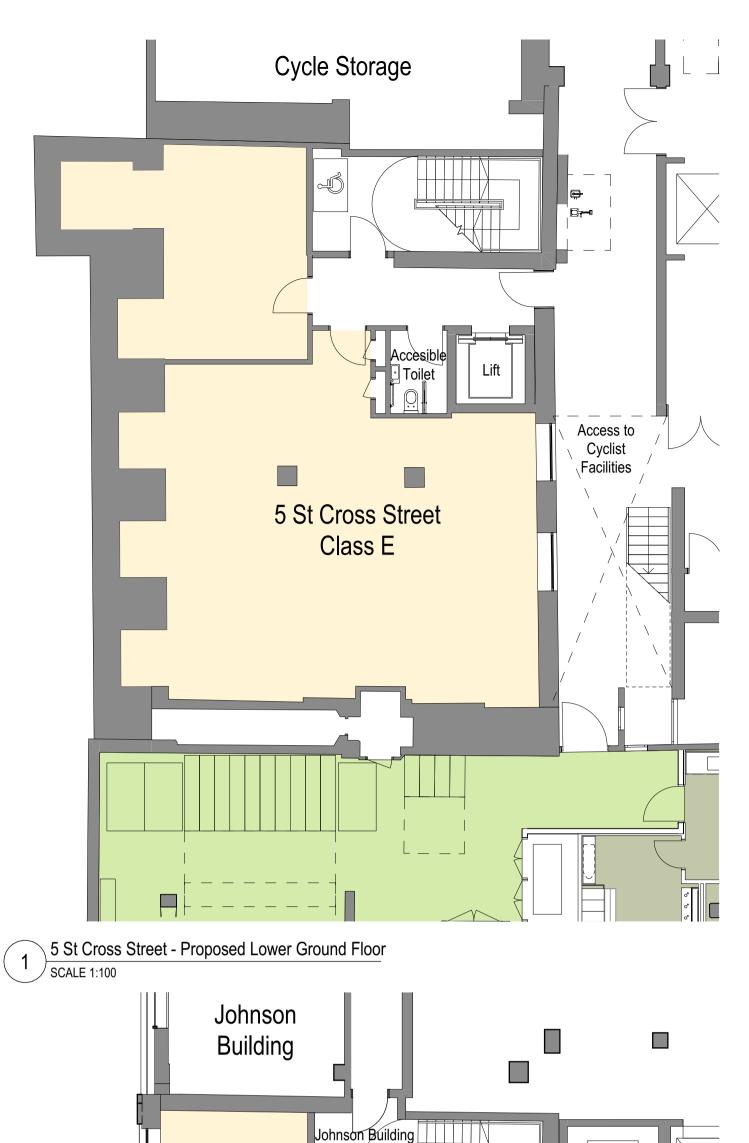

5 St Cross Street - Proposed Ground Floor 2 5 St Cross SCALE 1:100

5 St Cross Street - Proposed First Floor SCALE 1:100

This document and its design content is © John Robertson Architects Ltd. It shall be read in conjunction with all other associated project information including models, specifications, schedules and related consultants documents. Do not scale from documents. All dimensions to be checked on site. Immediately report any discrepancies, errors or omissions on this document to the Originator. If in doubt ASK.