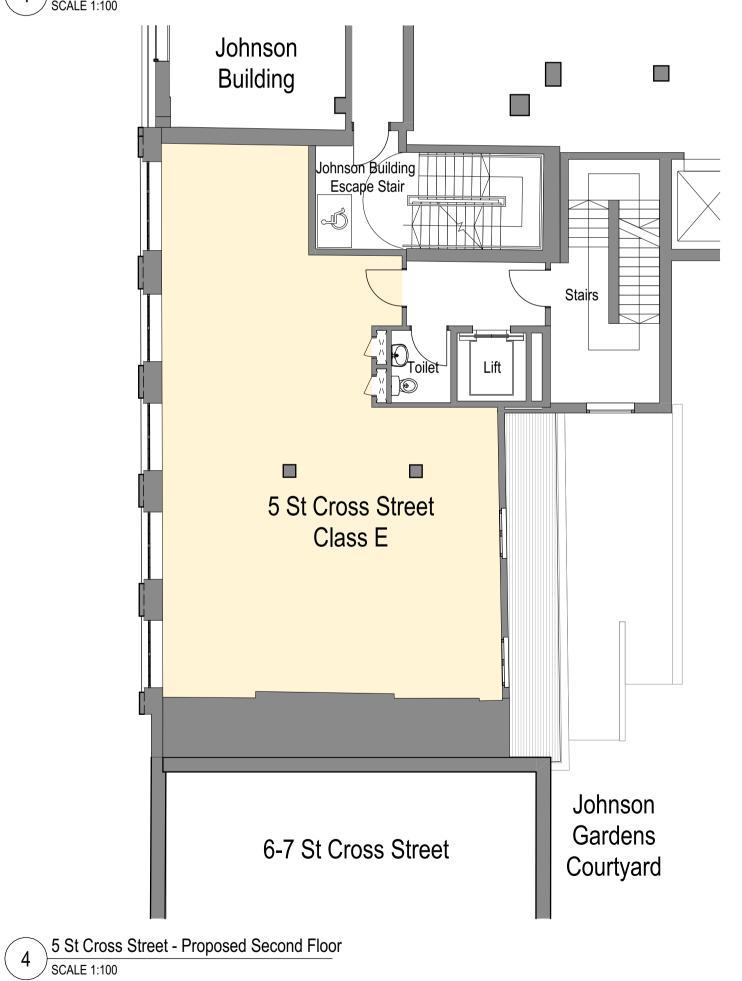

5 St Cross Street - Proposed Ground Floor 2 5 St Cross SCALE 1:100

5 St Cross Street - Proposed First Floor SCALE 1:100

This document and its design content is © John Robertson Architects Ltd. It shall be read in conjunction with all other associated project information including models, specifications, schedules and related consultants documents. Do not scale from documents. All dimensions to be checked on site. Immediately report any discrepancies, errors or omissions on this document to the Originator. If in doubt ASK.