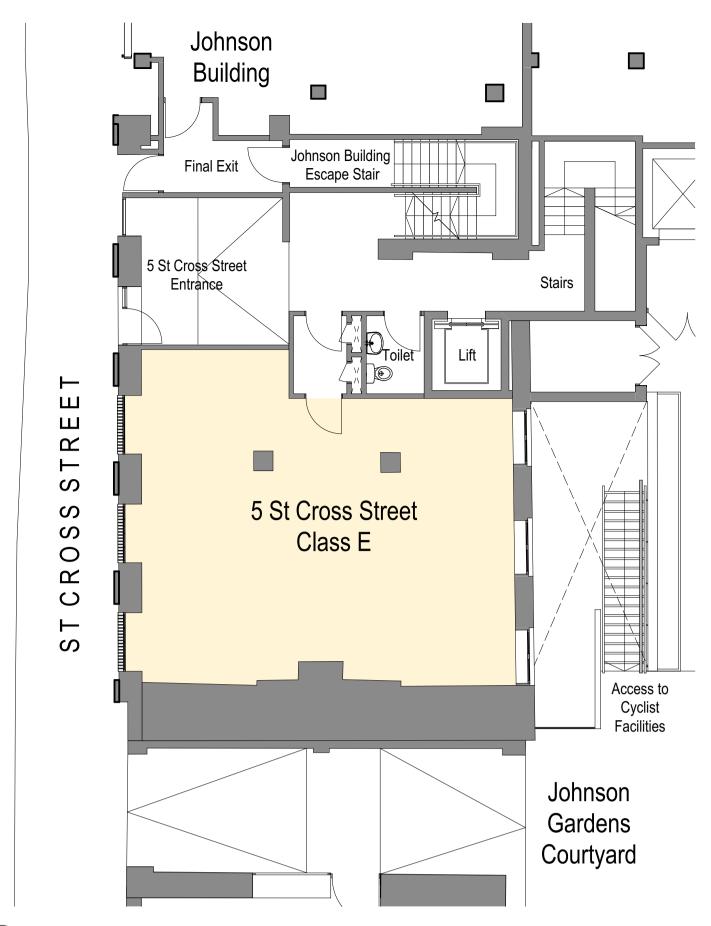

5 St Cross Street - Proposed Ground Floor 2 5 St Cross SCALE 1:100

5 St Cross Street - Proposed First Floor SCALE 1:100

This document and its design content is © John Robertson Architects Ltd. It shall be read in conjunction with all other associated project information including models, specifications, schedules and related consultants documents. Do not scale from documents. All dimensions to be checked on site. Immediately report any discrepancies, errors or omissions on this document to the Originator. If in doubt ASK.