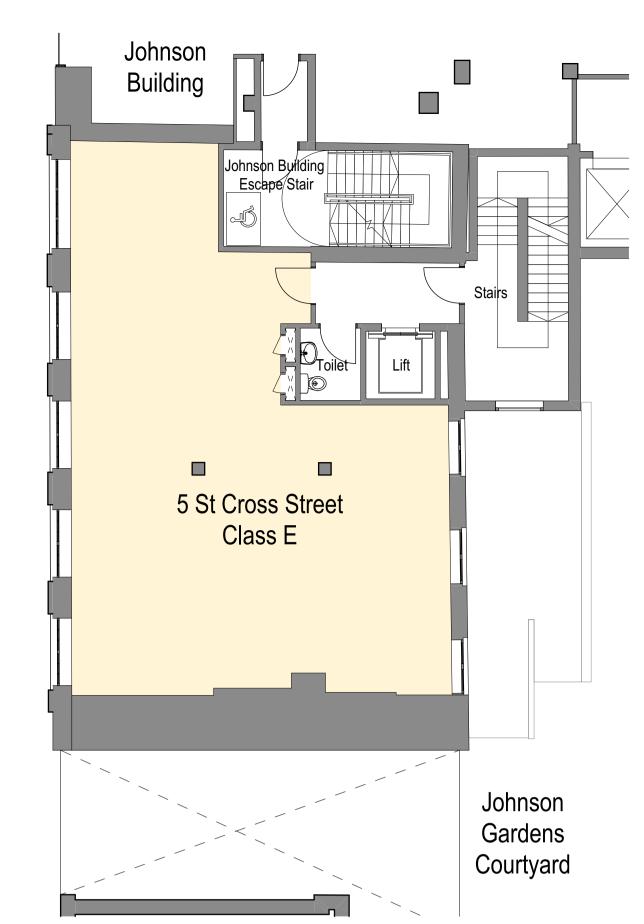

5 St Cross Street - Proposed Ground Floor 2 5 St Cross SCALE 1:100

5 St Cross Street - Proposed First Floor SCALE 1:100

This document and its design content is © John Robertson Architects Ltd. It shall be read in conjunction with all other associated project information including models, specifications, schedules and related consultants documents. Do not scale from documents. All dimensions to be checked on site. Immediately report any discrepancies, errors or omissions on this document to the Originator. If in doubt ASK.