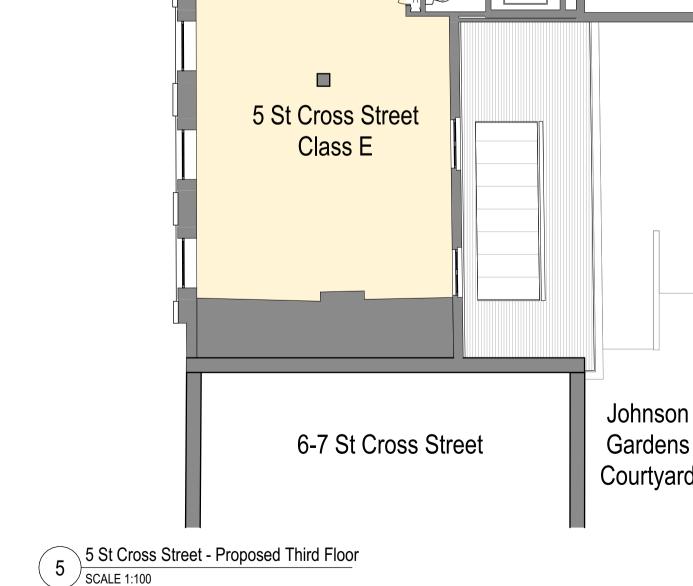

5 St Cross Street - Proposed Ground Floor 2 5 St Cross SCALE 1:100

5 St Cross Street - Proposed First Floor SCALE 1:100

This document and its design content is © John Robertson Architects Ltd. It shall be read in conjunction with all other associated project information including models, specifications, schedules and related consultants documents. Do not scale from documents. All dimensions to be checked on site. Immediately report any discrepancies, errors or omissions on this document to the Originator. If in doubt ASK.