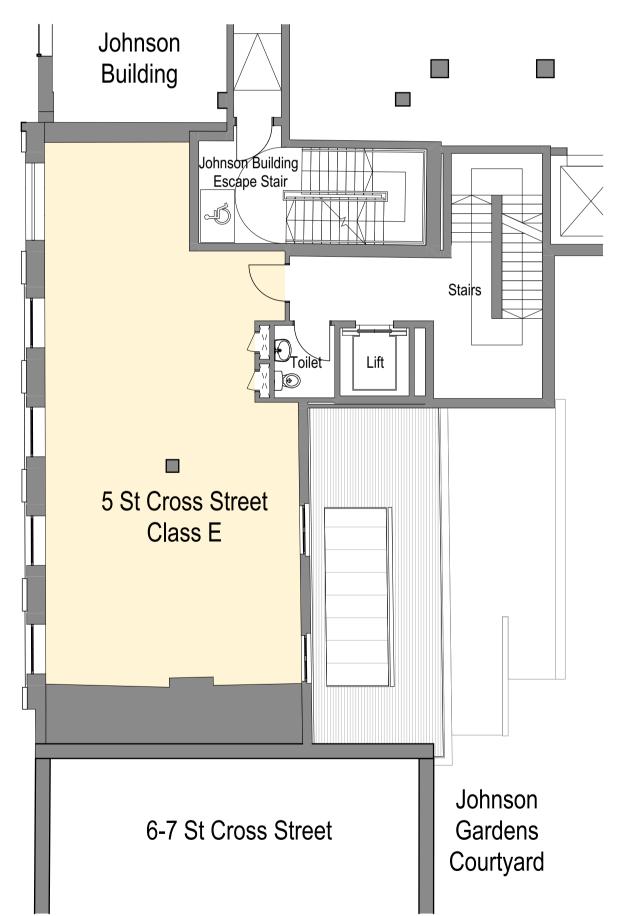

5 St Cross Street - Proposed Ground Floor 2 5 St Cross SCALE 1:100

5 St Cross Street - Proposed First Floor SCALE 1:100

This document and its design content is © John Robertson Architects Ltd. It shall be read in conjunction with all other associated project information including models, specifications, schedules and related consultants documents. Do not scale from documents. All dimensions to be checked on site. Immediately report any discrepancies, errors or omissions on this document to the Originator. If in doubt ASK.