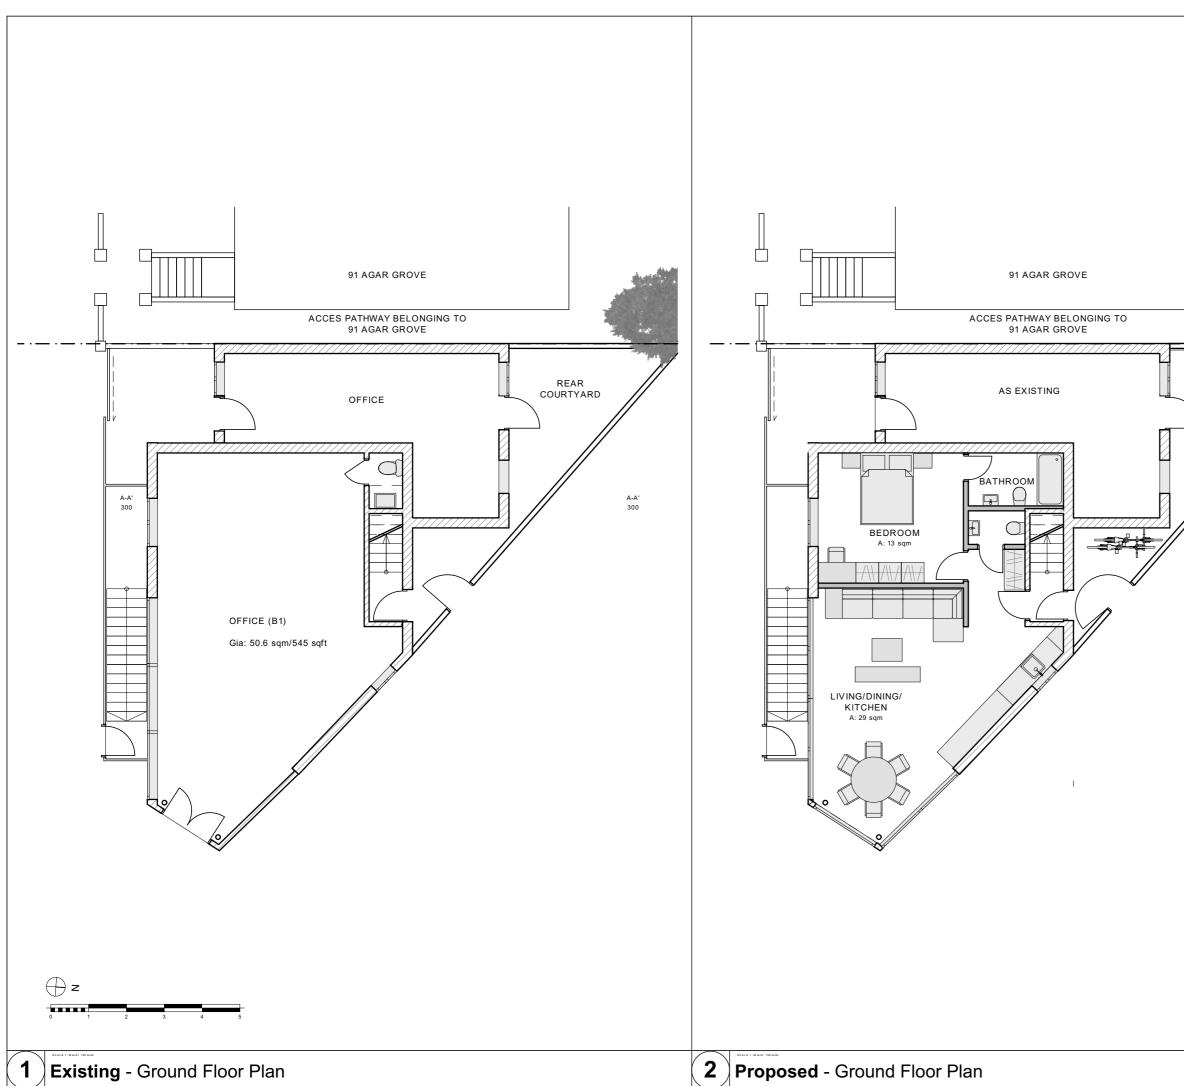

|              | Figured dimensions only are to be taken from                                              |                  |                  |
|--------------|-------------------------------------------------------------------------------------------|------------------|------------------|
|              | this drawing. All dimensions are to be checked<br>on site before any work is put in hand. |                  |                  |
|              | If in doubt, ask.                                                                         |                  |                  |
|              | NOTES                                                                                     |                  |                  |
|              | 10120                                                                                     |                  |                  |
|              |                                                                                           |                  |                  |
|              |                                                                                           |                  |                  |
|              |                                                                                           |                  |                  |
|              |                                                                                           |                  |                  |
|              |                                                                                           |                  |                  |
|              |                                                                                           |                  |                  |
|              |                                                                                           |                  |                  |
|              |                                                                                           |                  |                  |
|              |                                                                                           |                  |                  |
| بدين المراجع |                                                                                           |                  |                  |
|              |                                                                                           |                  |                  |
|              |                                                                                           |                  |                  |
|              |                                                                                           |                  |                  |
| E. And       |                                                                                           |                  |                  |
|              |                                                                                           |                  |                  |
| 11           |                                                                                           |                  |                  |
|              |                                                                                           |                  |                  |
|              |                                                                                           |                  |                  |
|              |                                                                                           |                  |                  |
| — //         |                                                                                           |                  |                  |
| //           |                                                                                           |                  |                  |
| //           |                                                                                           |                  |                  |
|              |                                                                                           |                  |                  |
|              |                                                                                           |                  |                  |
| //           |                                                                                           |                  |                  |
| /            |                                                                                           |                  |                  |
|              |                                                                                           |                  |                  |
|              |                                                                                           |                  |                  |
|              |                                                                                           |                  |                  |
|              |                                                                                           |                  |                  |
|              |                                                                                           |                  |                  |
|              |                                                                                           |                  |                  |
|              |                                                                                           |                  |                  |
|              |                                                                                           |                  |                  |
|              | <u> </u>                                                                                  | ı — — —          |                  |
|              |                                                                                           | - -              | +                |
|              |                                                                                           | - -              | ++               |
|              |                                                                                           | = ] =            | ユニゴ              |
|              |                                                                                           | - -              | +                |
|              |                                                                                           | - -              | +                |
|              |                                                                                           | $  \_ ]_{-}$     | 1                |
|              |                                                                                           |                  |                  |
|              | Rev Description                                                                           | Drawn Dat        | e Checked        |
|              |                                                                                           | $\cap$           |                  |
|              |                                                                                           | Y                |                  |
|              | studio                                                                                    |                  |                  |
|              | Mob: +44(0)7438 46 23 51<br>Email: alex@iungostudio.com                                   |                  |                  |
|              | Email: alex@iungostudio.com<br>Web: www.iungostudio.com                                   |                  |                  |
|              | Project No Project:<br>032 93 Agar Grove                                                  |                  |                  |
|              | Author: Site Address:                                                                     |                  |                  |
|              | ac 93 Agar Grove, London                                                                  |                  |                  |
|              | Checked: Client:                                                                          |                  |                  |
|              | ac Mr Balraj Phakey                                                                       |                  |                  |
|              | <sup>Title:</sup> Floor Plans<br>Ground Floor (A)                                         |                  |                  |
|              | Status:                                                                                   | Scale A1:        | Scale A3:        |
|              | PLANNING                                                                                  | 1:50             | 1:100            |
|              | Project no. / Stage / Drawing no.<br>032(P)021                                            | Date:<br>Dec '21 | Revision:<br>(A) |
|              |                                                                                           |                  | × 7              |