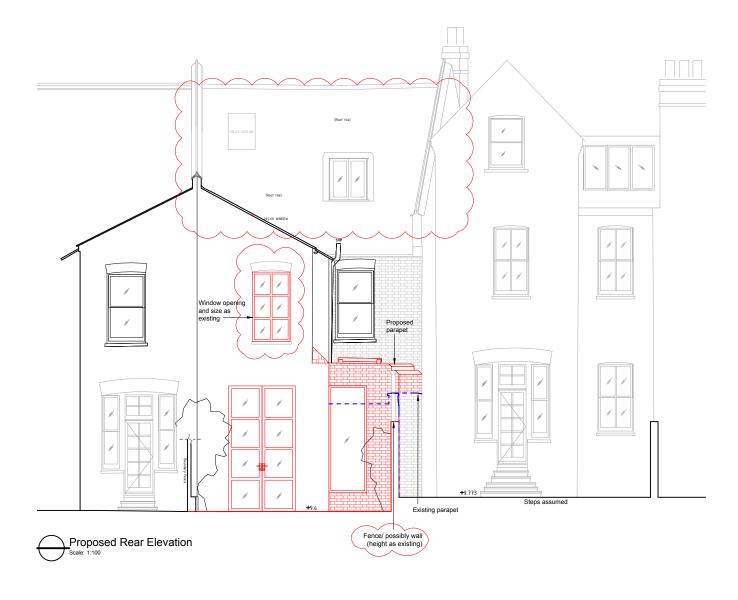

## Existing and Proposed Rear Elevation

Please note
Do not scale from this drawing. Use only
figured dimensions. All dimensions to be
checked on site. Any errors or omissions
must be reported to the architect.

| Key             |  |
|-----------------|--|
| Existing        |  |
| Proposed        |  |
| Party Wall Line |  |
| Fittings        |  |
| Demolish        |  |
|                 |  |

| B<br>Rev A     |                                      | ew garden wall height as existing<br>ear 1st floor window amendment, roof as existing | Date                          | 03/12/2021<br>24/11/2021 | LZ<br>By LZ |  |
|----------------|--------------------------------------|---------------------------------------------------------------------------------------|-------------------------------|--------------------------|-------------|--|
| Client         | Anthony                              | Bruce                                                                                 | Project no.                   |                          | 21010       |  |
| Project Cheste |                                      | Road N19                                                                              | Drawing no.                   |                          | L(-4)301    |  |
| Title          | Existing and Proposed Rear Elevation |                                                                                       |                               |                          |             |  |
| Scale          | Date                                 | Status                                                                                | Drawn                         | by                       | Checked by  |  |
| 1:100 (A3)     | Nov 2021                             | PLANNING                                                                              | LZ                            |                          | IH .        |  |
| Ian Hogarth    |                                      | architect                                                                             | ian@ianhogartharchitect.co.uk |                          | ect.co.uk   |  |