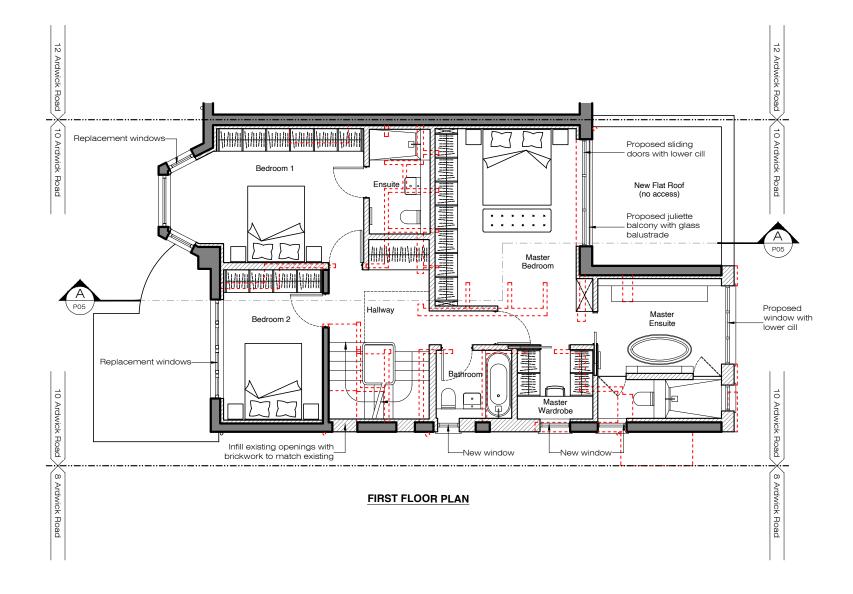

Proposed Material Schedule:

External Walls: Brickwork to match existing

Main Roof: Replacement tiles to match existing

Flat roof: Waterproof membrane to match existing

Windows: Upvc or PPC Aluminium

Doors: Painted timber to front elevation and PPC Aluminium or Upvc to rear elevation

## Drawing:

Proposed First Floor Plan

| Drawn: MM    | Checked: MM       |
|--------------|-------------------|
| Date: Aug 21 | Scale: 1:100 @ A3 |

Drawing No:

2115\_P04\_Rev C