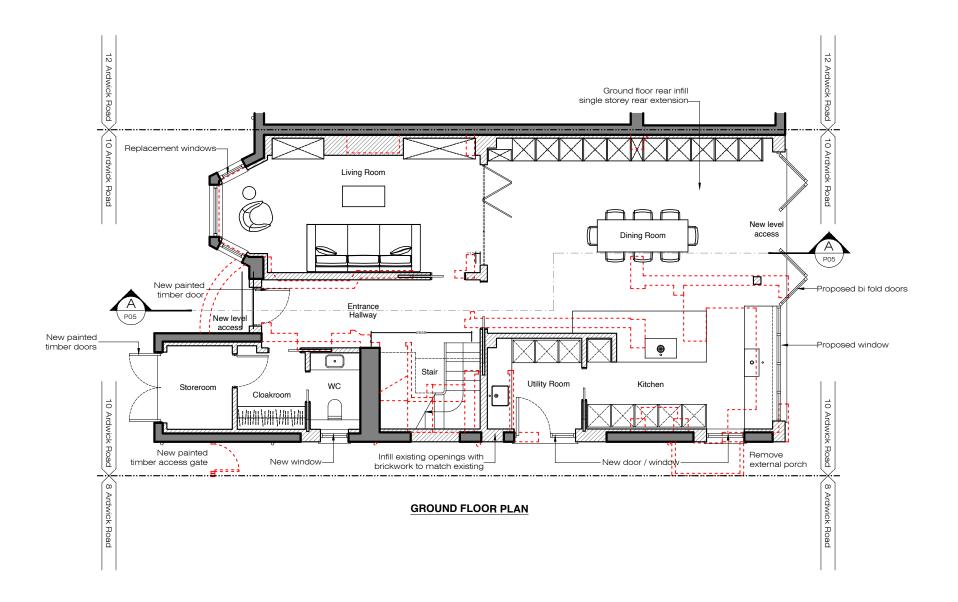

Proposed Material Schedule:

External Walls: Brickwork to match existing

Main Roof: Replacement tiles to match existing

Flat roof: Waterproof membrane to match existing

Windows: Upvc or PPC Aluminium

Doors: Painted timber to front elevation and PPC Aluminium or Upvc to rear elevation