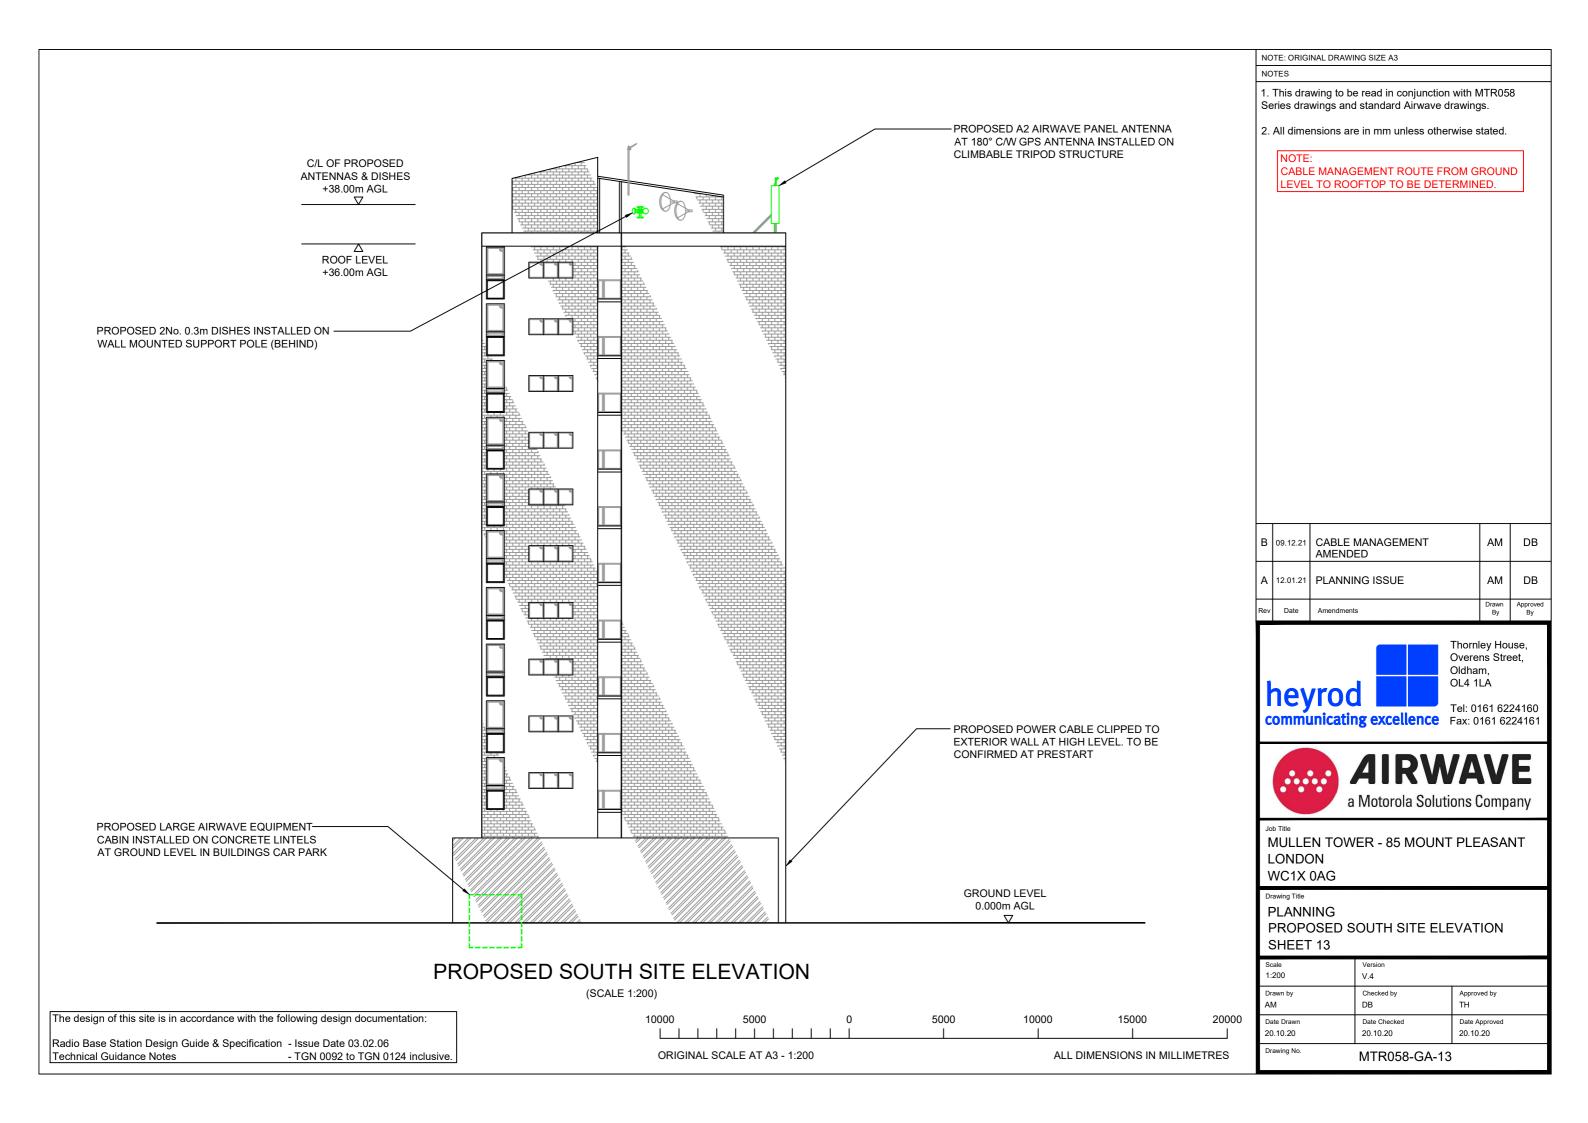

| Drawn | Approved |



Thornley House, Overens Street, Oldham, OL4 1LA

Tel: 0161 6224160



MULLEN TOWER - 85 MOUNT PLEASANT LONDON WC1X 0AG

Drawing Title

**PLANNING** PROPOSED EAST SITE ELEVATION SHEET 07

| Drawing No.            | MTR058-GA-07             |                        |  |
|------------------------|--------------------------|------------------------|--|
| Date Drawn<br>20.10.20 | Date Checked<br>20.10.20 | Date Approved 20.10.20 |  |
| Drawn by               | Checked by               | Approved by            |  |
| AM                     | DB                       | TH                     |  |
| Scale                  | Version                  |                        |  |
| 1:200                  | V.4                      |                        |  |