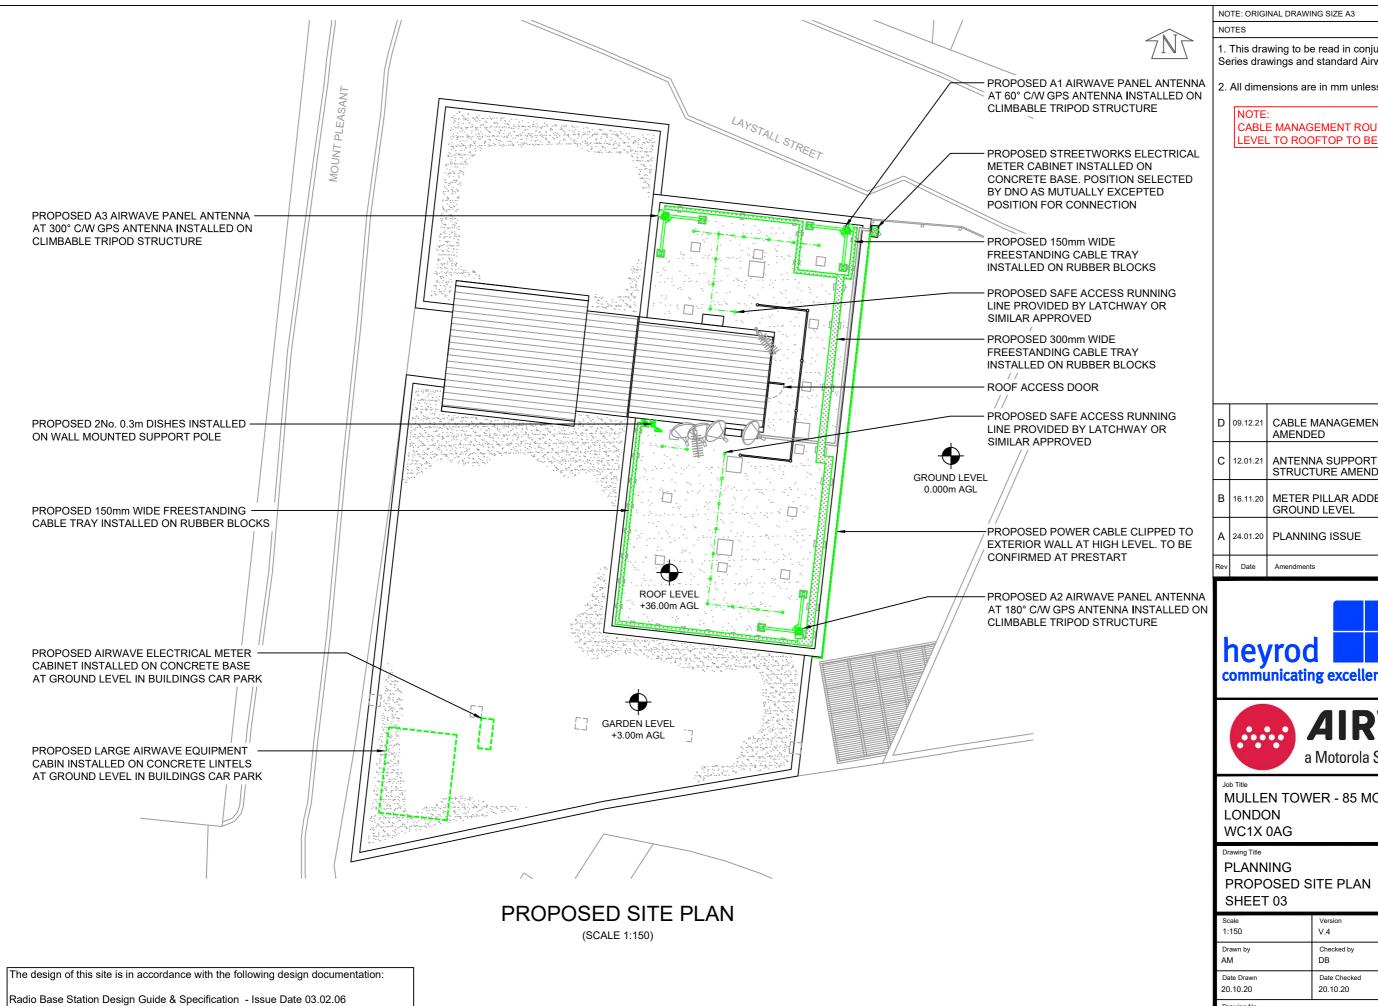

Technical Guidance Notes

- TGN 0092 to TGN 0124 inclusive.

. This drawing to be read in conjunction with MTR058 Series drawings and standard Airwave drawings.

2. All dimensions are in mm unless otherwise stated.

CABLE MANAGEMENT ROUTE FROM GROUND LEVEL TO ROOFTOP TO BE DETERMINED.

| D   | 09.12.21 | CABLE MANAGEMENT<br>AMENDED           | AM          | DB             |
|-----|----------|---------------------------------------|-------------|----------------|
| С   | 12.01.21 | ANTENNA SUPPORT<br>STRUCTURE AMENDED  | АМ          | DB             |
| В   | 16.11.20 | METER PILLAR ADDED AT<br>GROUND LEVEL | AM          | DB             |
| А   | 24.01.20 | PLANNING ISSUE                        | AM          | DB             |
| Rev | Date     | Amendments                            | Drawn<br>By | Approved<br>By |

Thornley House, Overens Street, Oldham, OL4 1LA

Tel: 0161 6224160

MULLEN TOWER - 85 MOUNT PLEASANT

| Scale<br>1:150           | Version<br>V.4           |                        |
|--------------------------|--------------------------|------------------------|
| Drawn by<br>AM           | Checked by DB            | Approved by TH         |
| Date Drawn<br>20.10.20   | Date Checked<br>20.10.20 | Date Approved 20.10.20 |
| Drawing No. MTR058-GA-03 |                          |                        |