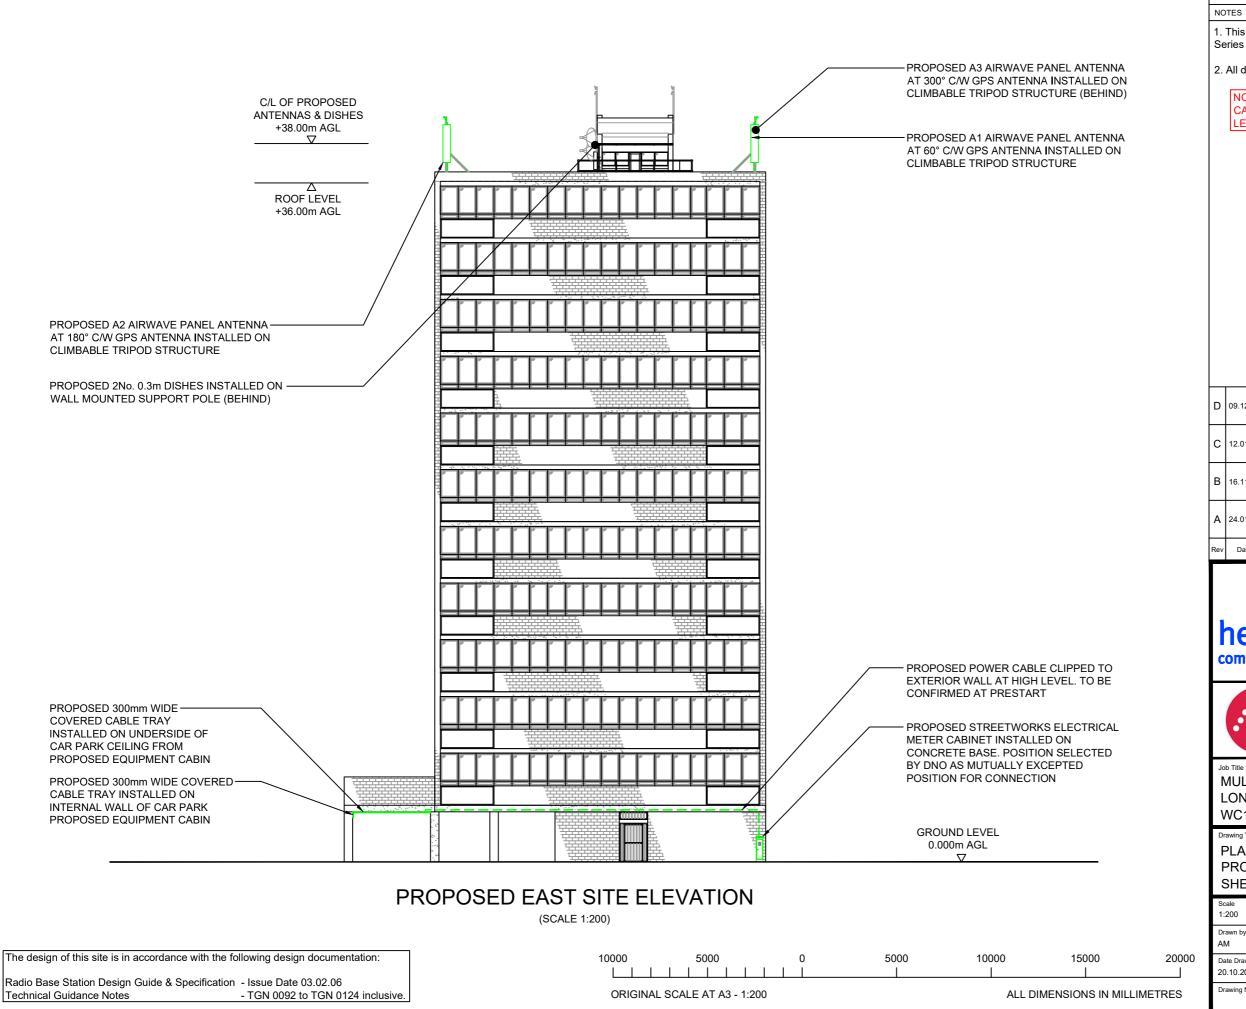

NOTE: ORIGINAL DRAWING SIZE A3

- 1. This drawing to be read in conjunction with MTR058 Series drawings and standard Airwave drawings.
- 2. All dimensions are in mm unless otherwise stated.

CABLE MANAGEMENT ROUTE FROM GROUND LEVEL TO ROOFTOP TO BE DETERMINED.

| D   | 09.12.21 | CABLE MANAGEMENT<br>AMENDED           | AM    | DB       |
|-----|----------|---------------------------------------|-------|----------|
| С   | 12.01.21 | ANTENNA SUPPORT<br>STRUCTURE AMENDED  | AM    | DB       |
| В   | 16.11.20 | METER PILLAR ADDED AT<br>GROUND LEVEL | AM    | DB       |
| Α   | 24.01.20 | PLANNING ISSUE                        | AM    | DB       |
| Rev | Date     | Amendments                            | Drawn | Approved |

Thornley House, Overens Street, Oldham, OL4 1LA

Tel: 0161 6224160

MULLEN TOWER - 85 MOUNT PLEASANT LONDON WC1X 0AG

Drawing Title

**PLANNING** PROPOSED EAST SITE ELEVATION SHEET 07

| Drawing No.            | MTR058-GA-07             |                        |  |
|------------------------|--------------------------|------------------------|--|
| Date Drawn<br>20.10.20 | Date Checked<br>20.10.20 | Date Approved 20.10.20 |  |
| Drawn by               | Checked by               | Approved by            |  |
| AM                     | DB                       | TH                     |  |
| Scale                  | Version                  |                        |  |
| 1:200                  | V.4                      |                        |  |