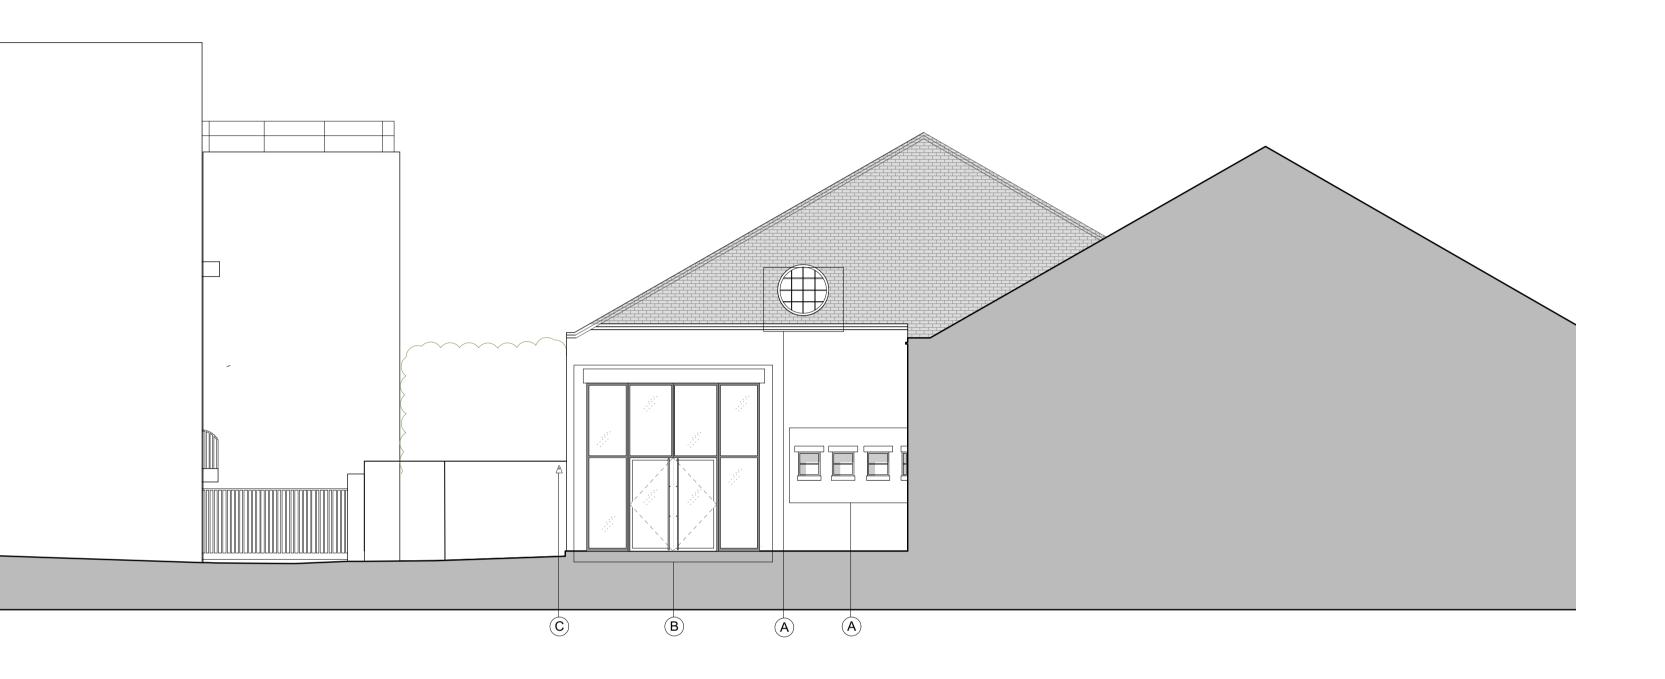

## DRAWING NOTES: DRAWING KEY:

- A New double-glazed window to existing opening; detail to match existing
- B New double-glazed window/ door to existing opening; detail to match existing; to replace existing roller shutter
- C Bird box

New roof cladding & structure to existing warehouse; to match profile of existing roof F

G New rooflights

|  |        |                     |            | D |
|--|--------|---------------------|------------|---|
|  |        |                     |            | s |
|  |        |                     |            | D |
|  |        |                     |            | D |
|  | PL2    | Bird Box Added      | 6.12.2021  | D |
|  | PL     | Issued for Planning | 14.07.2017 |   |
|  | STATUS | REVISION            | DATE       |   |
|  |        |                     |            |   |