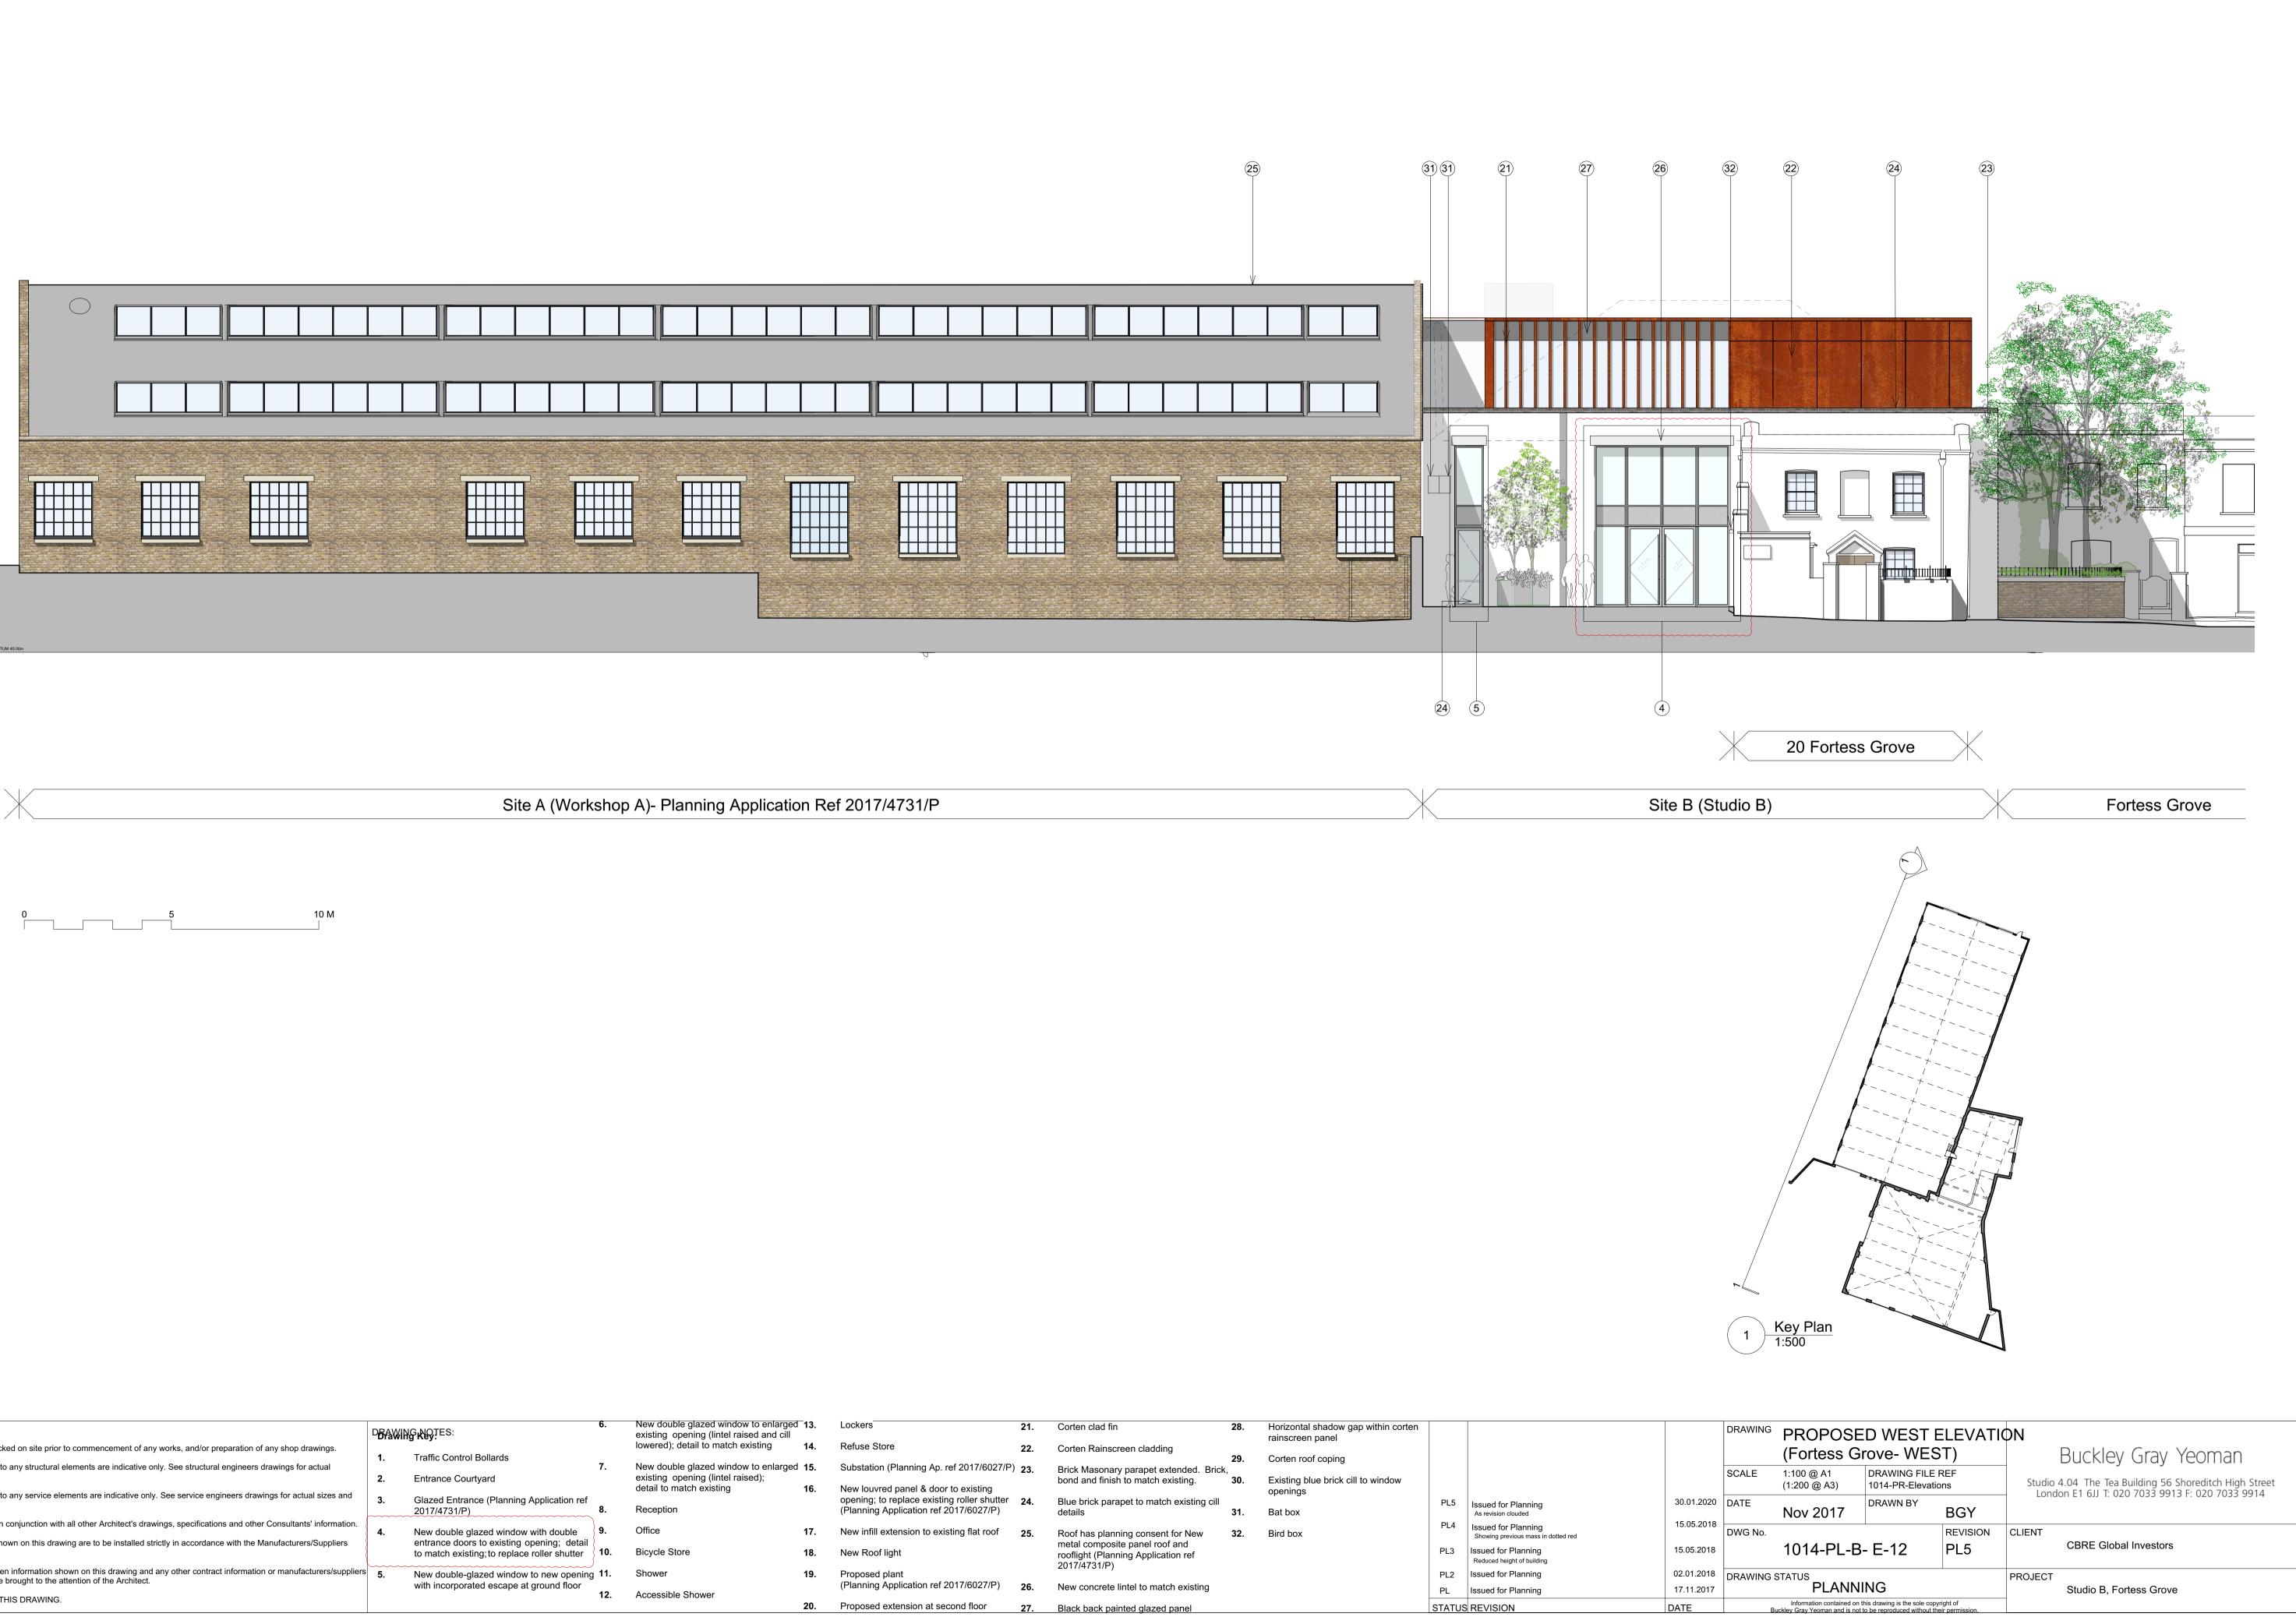

| DRAWING NOTES:                                                                                                                                                                               | DBA              | MING NOTES:                                                                                | 6.            | New double glazed window to enlarged existing opening (lintel raised and cill | <sup></sup> 13. | Lockers                                                                          | 21. | Corten clad fin 28                                                                    | 8.      | Horizontal shadow gap within corten rainscreen panel |       |                                                            |            | DI      |
|----------------------------------------------------------------------------------------------------------------------------------------------------------------------------------------------|------------------|--------------------------------------------------------------------------------------------|---------------|-------------------------------------------------------------------------------|-----------------|----------------------------------------------------------------------------------|-----|---------------------------------------------------------------------------------------|---------|------------------------------------------------------|-------|------------------------------------------------------------|------------|---------|
| All dimensions to be checked on site prior to commencement of any works, and/or preparation of any shop drawings.                                                                            | 1                | Traffic Control Bollards                                                                   |               | lowered); detail to match existing                                            | 14.             | Refuse Store                                                                     | 22. | Corten Rainscreen cladding 29                                                         | 0       | Corten roof coping                                   |       |                                                            |            |         |
| Sizes of and dimensions to any structural elements are indicative only. See structural engineers drawings for actual sizes/dimensions.                                                       | 2                | Entrance Courtyard                                                                         | 7.            | New double glazed window to enlarged existing opening (lintel raised);        | 15.             | Substation (Planning Ap. ref 2017/6027/P)                                        | 23. | Brick Masonary parapet extended. Brick,<br>bond and finish to match existing. 30      | 9.<br>0 | Existing blue brick cill to window                   |       |                                                            |            | S       |
| Sizes of and dimensions to any service elements are indicative only. See service engineers drawings for actual sizes and                                                                     | 2.               | Glazed Entrance (Planning Application ref                                                  |               | detail to match existing                                                      | 16.             | New louvred panel & door to existing opening; to replace existing roller shutter |     | , , , , , , , , , , , , , , , , , , ,                                                 | υ.      | openings                                             |       |                                                            |            |         |
| dimensions.                                                                                                                                                                                  | J.               | 2017/4731/P)                                                                               | 8.            | Reception                                                                     |                 | (Planning Application ref 2017/6027/P)                                           | 24. | Blue brick parapet to match existing cill details 31                                  | 1.      | Bat box                                              | PL5   | Issued for Planning<br>As revision clouded                 | 30.01.2020 |         |
| This drawing to be read in conjunction with all other Architect's drawings, specifications and other Consultants' information.                                                               | 4.               | New double glazed window with double                                                       | 9.            | Office                                                                        | 17.             | New infill extension to existing flat roof                                       | 25. | Roof has planning consent for New 32                                                  | 2.      | Bird box                                             | PL4   | Issued for Planning<br>Showing previous mass in dotted red | 15.05.2018 | 3<br>D' |
| All proprietary systems shown on this drawing are to be installed strictly in accordance with the Manufacturers/Suppliers recommended details.                                               |                  | entrance doors to existing opening; detail<br>to match existing; to replace roller shutter | 10.           | Bicycle Store                                                                 | 18.             | New Roof light                                                                   |     | metal composite panel roof and<br>rooflight (Planning Application ref<br>2017/4731/P) |         |                                                      | PL3   | Issued for Planning<br>Reduced height of building          | 15.05.2018 | 3       |
| Any discrepancies between information shown on this drawing and any other contract information or manufacturers/supplied recommendations is to be brought to the attention of the Architect. | <sup>·s</sup> 5. | New double-glazed window to new opening                                                    | g <b>11</b> . | Shower                                                                        | 19.             | Proposed plant                                                                   |     | ,                                                                                     |         |                                                      | PL2   | Issued for Planning                                        | 02.01.2018 | , DI    |
| DO NOT SCALE FROM THIS DRAWING.                                                                                                                                                              |                  | with incorporated escape at ground floor                                                   | 12.           | Accessible Shower                                                             |                 | (Planning Application ref 2017/6027/P)                                           | 26. | New concrete lintel to match existing                                                 |         |                                                      | PL    | Issued for Planning                                        | 17.11.2017 |         |
|                                                                                                                                                                                              |                  |                                                                                            |               |                                                                               | 20.             | Proposed extension at second floor                                               | 27. | Black back painted glazed panel                                                       |         |                                                      | STATU | IS REVISION                                                | DATE       |         |