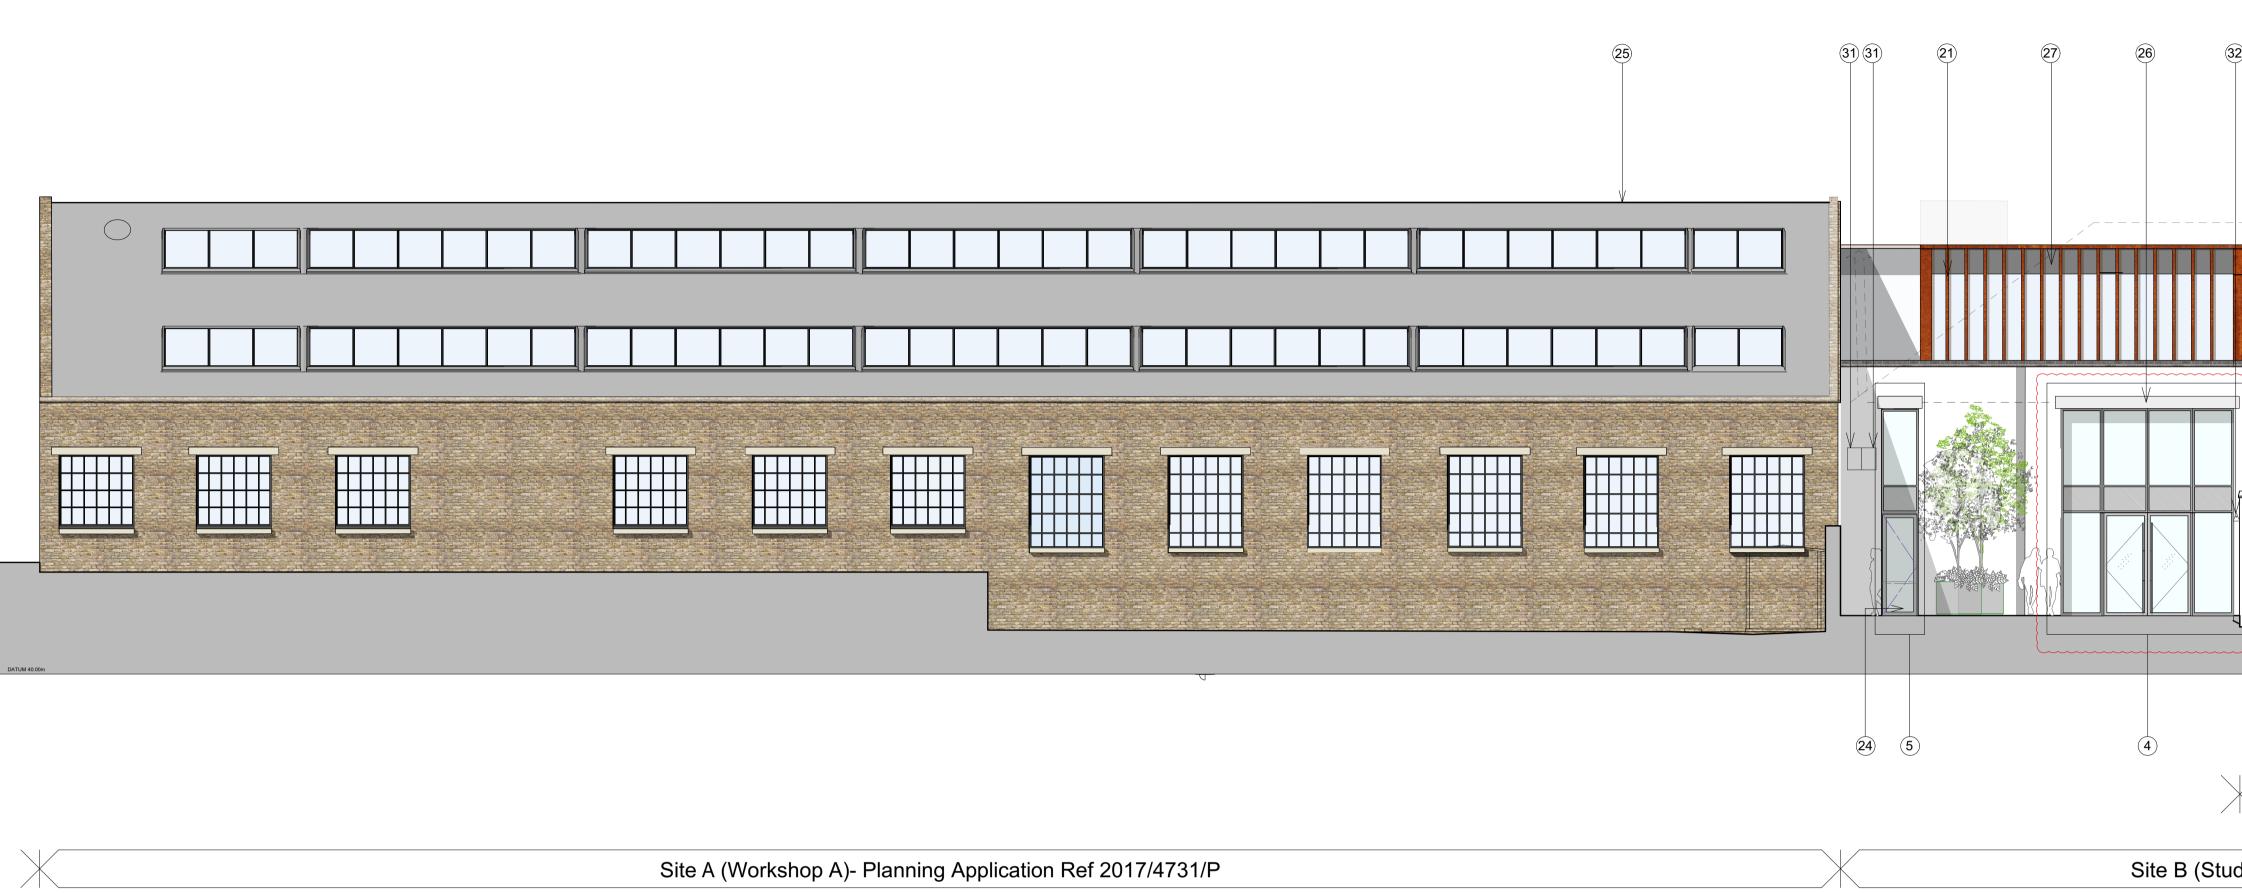

| DRAWING NOTES:                                                                                                                                                                               | DBA              | MING NOTES:                                                                                | 6.            | New double glazed window to enlarged existing opening (lintel raised and cill | <sup></sup> 13. | Lockers                                                                          | 21. | Corten clad fin 28                                                                    | 8.      | Horizontal shadow gap within corten rainscreen panel |       |                                                            |            | DI      |
|----------------------------------------------------------------------------------------------------------------------------------------------------------------------------------------------|------------------|--------------------------------------------------------------------------------------------|---------------|-------------------------------------------------------------------------------|-----------------|----------------------------------------------------------------------------------|-----|---------------------------------------------------------------------------------------|---------|------------------------------------------------------|-------|------------------------------------------------------------|------------|---------|
| All dimensions to be checked on site prior to commencement of any works, and/or preparation of any shop drawings.                                                                            | 1                | Traffic Control Bollards                                                                   |               | lowered); detail to match existing                                            | 14.             | Refuse Store                                                                     | 22. | Corten Rainscreen cladding 29                                                         | 0       | Corten roof coping                                   |       |                                                            |            |         |
| Sizes of and dimensions to any structural elements are indicative only. See structural engineers drawings for actual sizes/dimensions.                                                       | 2                | Entrance Courtyard                                                                         | 7.            | New double glazed window to enlarged existing opening (lintel raised);        | 15.             | Substation (Planning Ap. ref 2017/6027/P)                                        | 23. | Brick Masonary parapet extended. Brick,<br>bond and finish to match existing. 30      | 9.<br>0 | Existing blue brick cill to window                   |       |                                                            |            | S       |
| Sizes of and dimensions to any service elements are indicative only. See service engineers drawings for actual sizes and                                                                     | 2.               | Glazed Entrance (Planning Application ref                                                  |               | detail to match existing                                                      | 16.             | New louvred panel & door to existing opening; to replace existing roller shutter |     | , , , , , , , , , , , , , , , , , , ,                                                 | υ.      | openings                                             |       |                                                            |            |         |
| dimensions.                                                                                                                                                                                  | J.               | 2017/4731/P)                                                                               | 8.            | Reception                                                                     |                 | (Planning Application ref 2017/6027/P)                                           | 24. | Blue brick parapet to match existing cill details 31                                  | 1.      | Bat box                                              | PL5   | Issued for Planning<br>As revision clouded                 | 30.01.2020 |         |
| This drawing to be read in conjunction with all other Architect's drawings, specifications and other Consultants' information.                                                               | 4.               | New double glazed window with double                                                       | 9.            | Office                                                                        | 17.             | New infill extension to existing flat roof                                       | 25. | Roof has planning consent for New 32                                                  | 2.      | Bird box                                             | PL4   | Issued for Planning<br>Showing previous mass in dotted red | 15.05.2018 | 3<br>D' |
| All proprietary systems shown on this drawing are to be installed strictly in accordance with the Manufacturers/Suppliers recommended details.                                               |                  | entrance doors to existing opening; detail<br>to match existing; to replace roller shutter | 10.           | Bicycle Store                                                                 | 18.             | New Roof light                                                                   |     | metal composite panel roof and<br>rooflight (Planning Application ref<br>2017/4731/P) |         |                                                      | PL3   | Issued for Planning<br>Reduced height of building          | 15.05.2018 | 3       |
| Any discrepancies between information shown on this drawing and any other contract information or manufacturers/supplied recommendations is to be brought to the attention of the Architect. | <sup>·s</sup> 5. | New double-glazed window to new opening                                                    | g <b>11</b> . | Shower                                                                        | 19.             | Proposed plant                                                                   |     | ,                                                                                     |         |                                                      | PL2   | Issued for Planning                                        | 02.01.2018 | , DI    |
| DO NOT SCALE FROM THIS DRAWING.                                                                                                                                                              |                  | with incorporated escape at ground floor                                                   | 12.           | Accessible Shower                                                             |                 | (Planning Application ref 2017/6027/P)                                           | 26. | New concrete lintel to match existing                                                 |         |                                                      | PL    | Issued for Planning                                        | 17.11.2017 |         |
|                                                                                                                                                                                              |                  |                                                                                            |               |                                                                               | 20.             | Proposed extension at second floor                                               | 27. | Black back painted glazed panel                                                       |         |                                                      | STATU | IS REVISION                                                | DATE       |         |