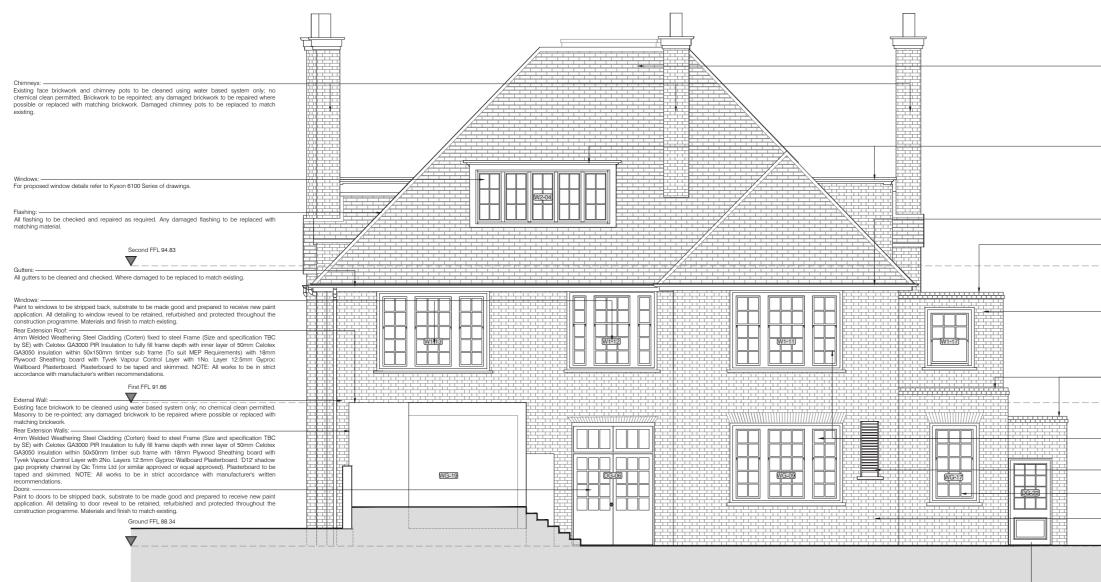

— Upgrading to existing Pitched and Fiat Roof (U Value 0.18W/m<sup>2</sup>R); All roof timbers to be inspected for suitability. Existing roof felt to be inspected for suitability and if required to be replaced then existing tiles to be carefully removed and stored securely for reinstallation at a later date. Remove old battens and install a new BBA approved draped breather membrane over 70mm Celotex GA3007 rigid insulation between rafters for similar or equal approved) with 50mm Celotex GA3007 of rafters TBC. Install new 50mm tanalised battens and re-install original roof tiles. NOTE: All works to be in strict accordance with manufacturer's written recommendations. Same insulation treatment to be given to the flat roof portion of the existing main roof.

Dormer

Roof of dormer to be checked and repaired as required.