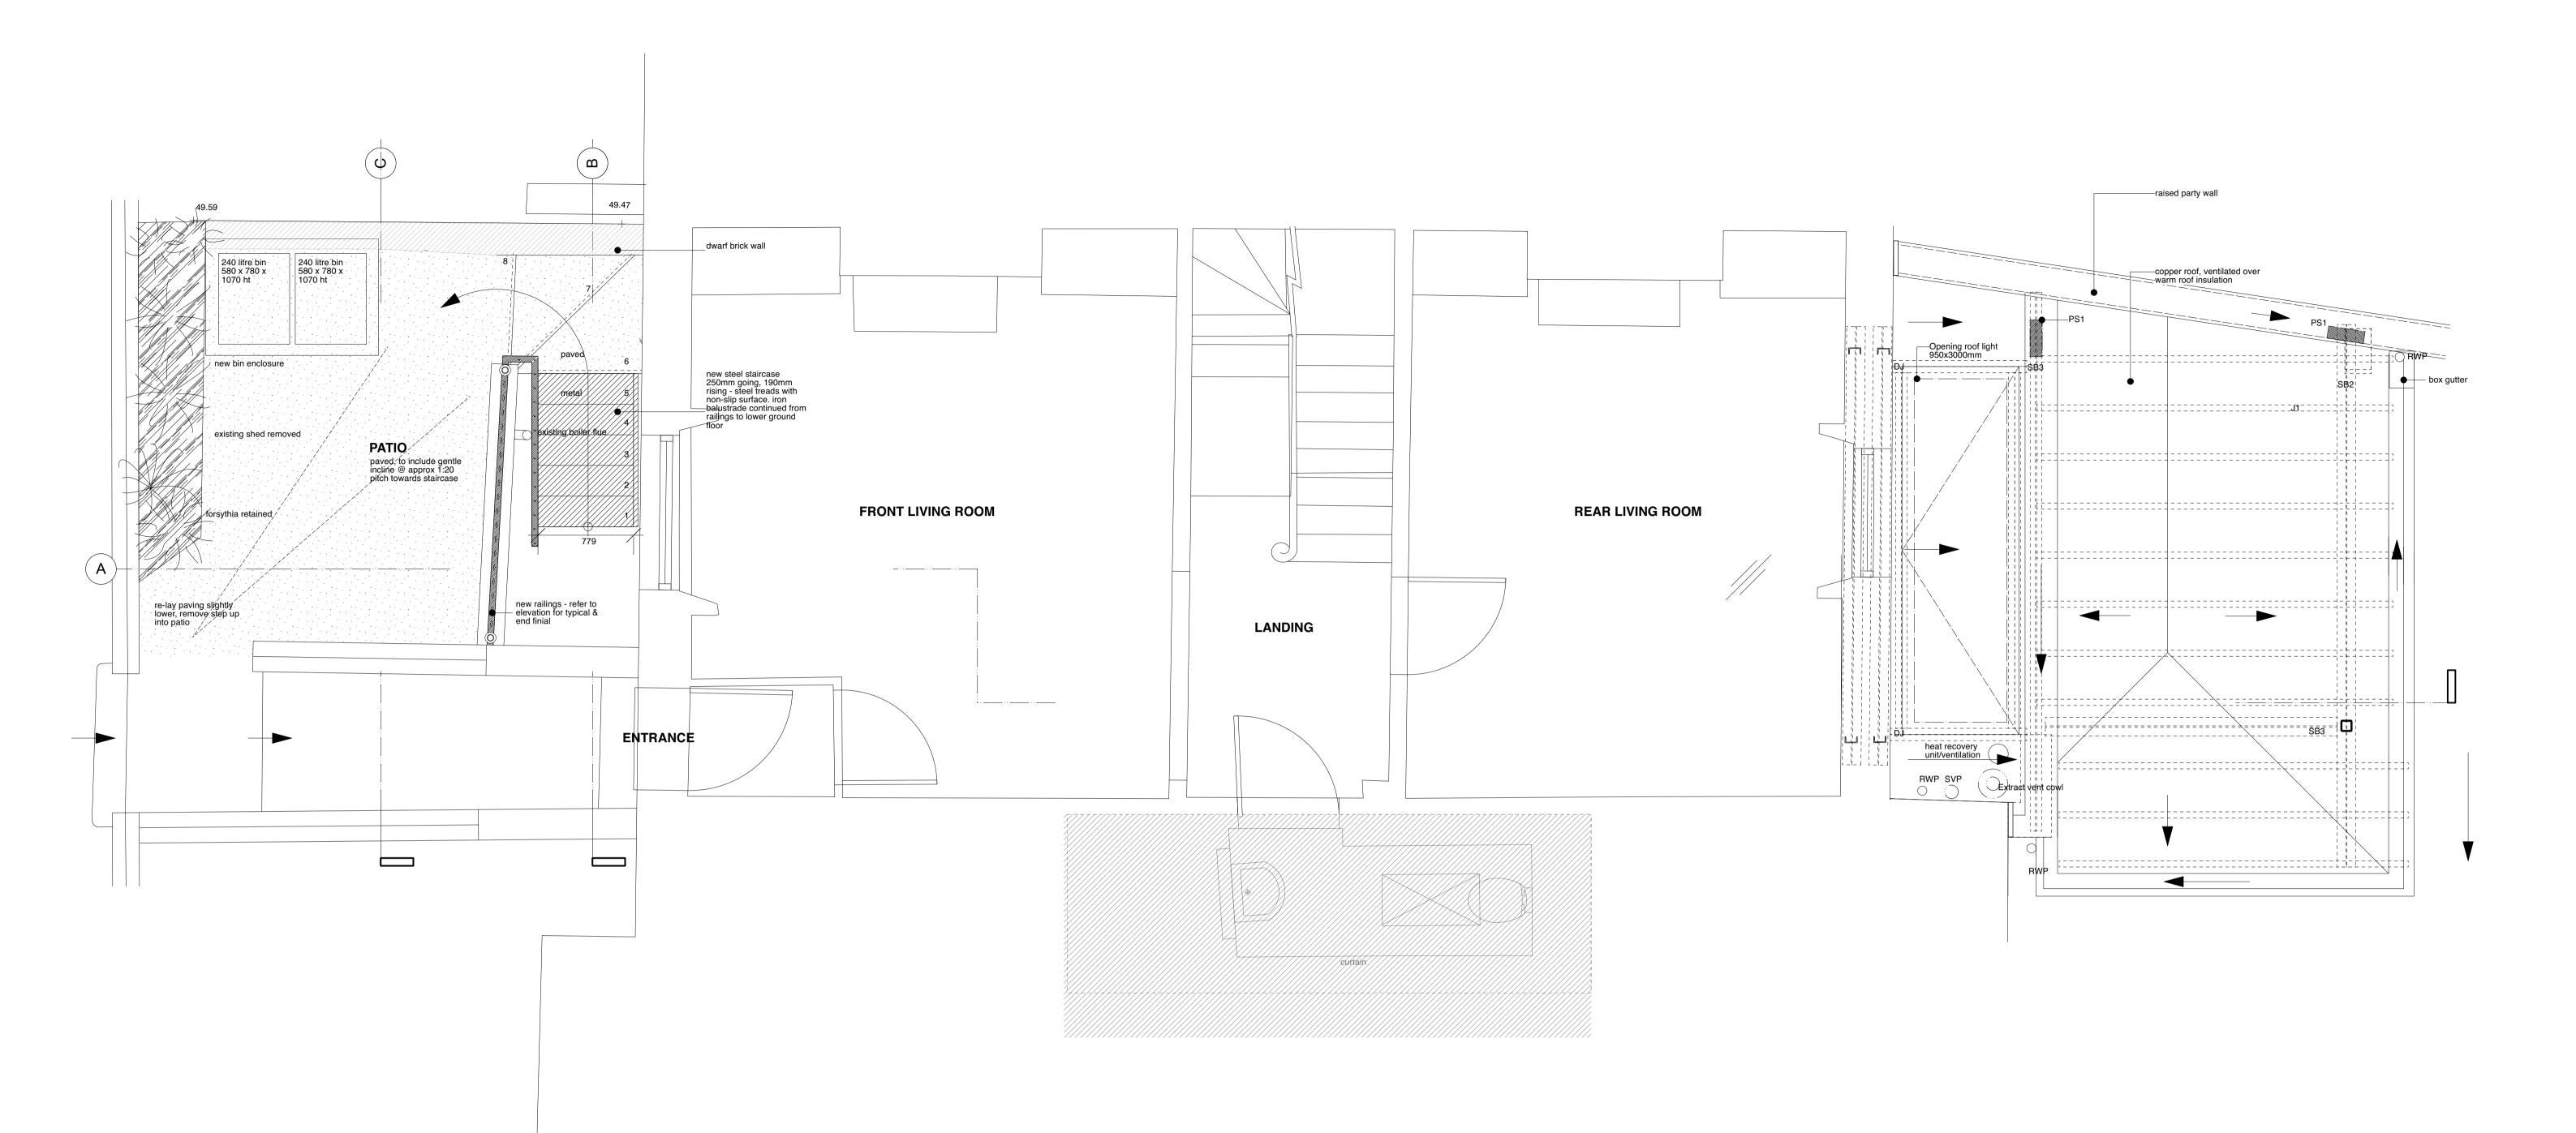

PROJECT **Extension & Alterations** 

ADDRESS

NOTES

40 Downshire Hill, NW3 1NU

DRAWING

Proposed Ground Floor Plan

| The        | 020 7923 1               |
|------------|--------------------------|
| Architects | mail@thear<br>www.thearc |

1559 architects.co.uk rchitects.co.uk

PROJECT # 21226 DWG DATE 13/05/2021

DRAWING NO.

1:25/1:50

SCALE @ A1/A3

**DWN 21** 

REVISION