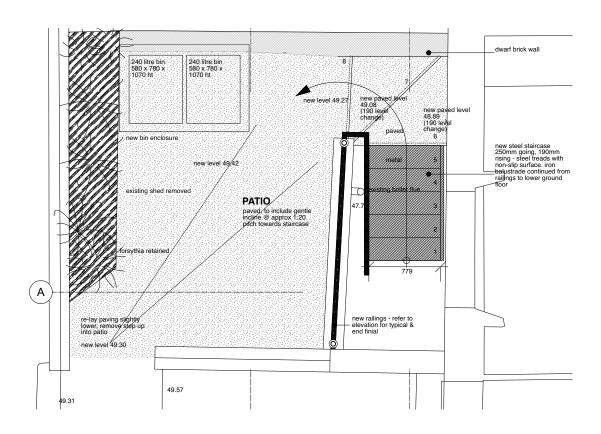

## 1. Summary

- 1.1. Following consent 2020/3997/L granted in April 2021, this submission includes 1:10 details as required. The scheme developed is the same as the consented scheme, apart from some small changes:
  - The existing bin store, which was not part of the planning consent, is proposed to sit to the side of the front patio area, allowing it it to be less conspicuous, and allow better outlook to the street from the house. A similar timber-clad appearance is proposed.
  - Wrought iron is proposed for the majority of the railings with a replica of the front railings finial design.
  - In order not to obscure the light and outlook as far as possible from the lower ground floor kitchen, proposed here is a change to have 2 steps set into the paving, and the remainder as steel within the lightwell. As well as a visual improvement, this also reduces the amount of steel required and allows a more comfortable space at the lower ground level before entering the property.
  - It is possible also to avoid a step up into the patio area, which generally provides better access, as the patio and bin store is only accessible with a step up. This also helps the lightwell staircase reduce in size. A comparison of the consent and proposed alteration is shown below

Elevation as consent

Elevation as proposed

40 Downshire Hill NW3

Front garden plan as proposed

40 Downshire Hill NW3

- End finial to be recreated either end of new railings

Typical finial to be recreated around new lightwell

step to be removed, creating gently sloping paved area to bins & lightwell

40 Downshire Hill NW3