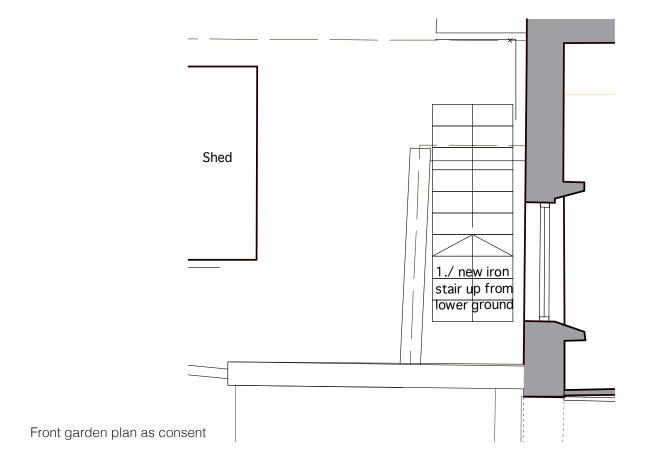

## 1. Summary

- 1.1. Following consent 2020/3997/L granted in April 2021, this submission includes 1:10 details as required. The scheme developed is the same as the consented scheme, apart from some small changes:
  - The existing bin store, which was not part of the planning consent, is proposed to sit to the side of the front patio area, allowing it it to be less conspicuous, and allow better outlook to the street from the house. A similar timber-clad appearance is proposed.
  - Wrought iron is proposed for the majority of the railings with a replica of the front railings finial design.
  - In order not to obscure the light and outlook as far as possible from the lower ground floor kitchen, proposed here is a change to have 2 steps set into the paving, and the remainder as steel within the lightwell. As well as a visual improvement, this also reduces the amount of steel required and allows a more comfortable space at the lower ground level before entering the property.
  - It is possible also to avoid a step up into the patio area, which generally provides better access, as the patio and bin store is only accessible with a step up. This also helps the lightwell staircase reduce in size. A comparison of the consent and proposed alteration is shown below

Elevation as consent

Elevation as proposed

40 Downshire Hill NW3

Front garden plan as proposed

40 Downshire Hill NW3

- End finial to be recreated either end of new railings

Typical finial to be recreated around new lightwell