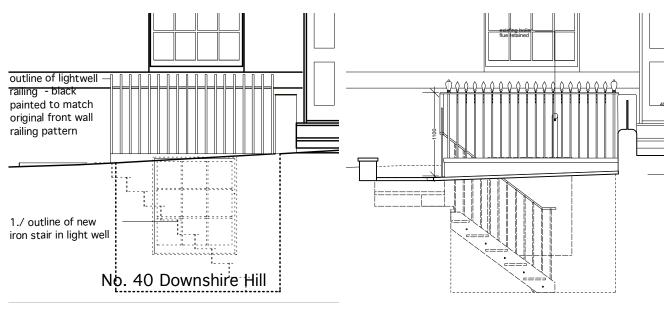

## 1. Summary

- 1.1. Following consent 2020/3997/L granted in April 2021, this submission includes 1:10 details as required. The scheme developed is the same as the consented scheme, apart from some small changes:
  - The existing bin store, which was not part of the planning consent, is proposed to sit to the side of the front patio area, allowing it it to be less conspicuous, and allow better outlook to the street from the house. A similar timber-clad appearance is proposed.
  - Wrought iron is proposed for the majority of the railings with a replica of the front railings finial design.
  - In order not to obscure the light and outlook as far as possible from the lower ground floor kitchen, proposed here is a change to have 2 steps set into the paving, and the remainder as steel within the lightwell. As well as a visual improvement, this also reduces the amount of steel required and allows a more comfortable space at the lower ground level before entering the property.
  - It is possible also to avoid a step up into the patio area, which generally provides better access, as the patio and bin store is only accessible with a step up. This also helps the lightwell staircase reduce in size. A comparison of the consent and proposed alteration is shown below

Elevation as consent

Elevation as proposed

40 Downshire Hill NW3

Front garden plan as proposed

40 Downshire Hill NW3

- End finial to be recreated either end of new railings

Typical finial to be recreated around new lightwell