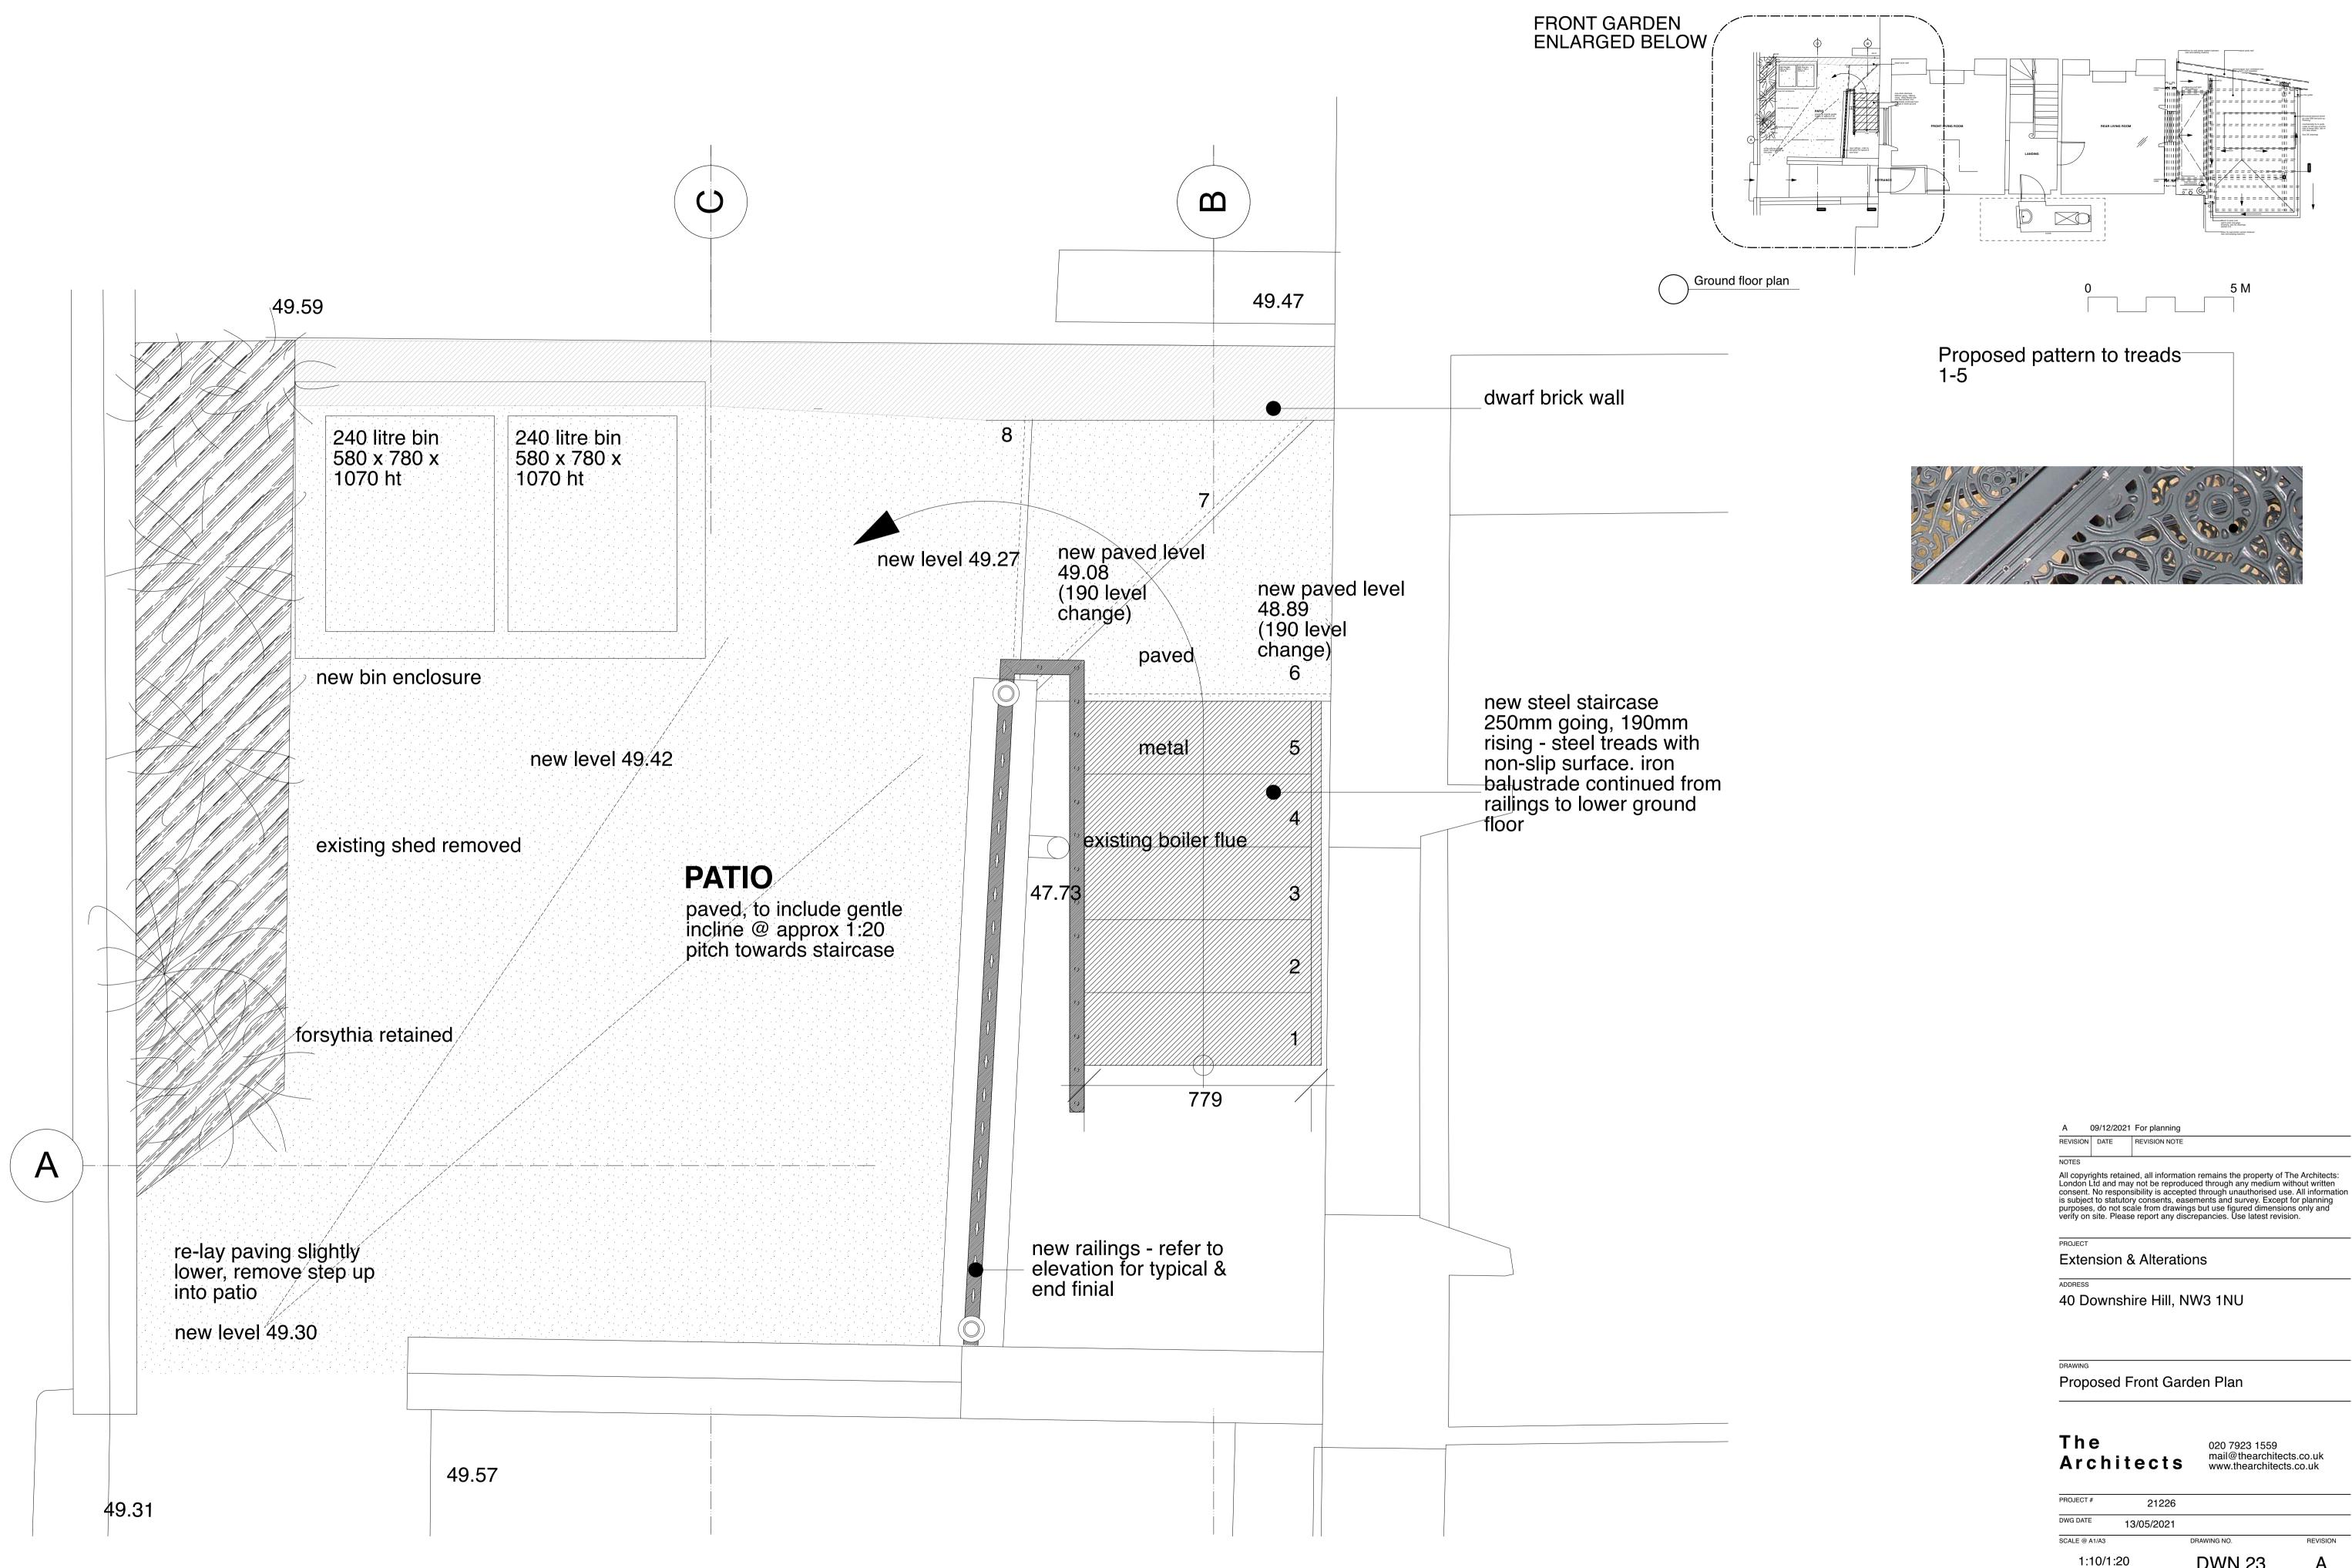

Front Garden Plan 1:10@A1, 1:20@A3

5

0

Front Garden Section A 1:10@A1, 1:20@A3

0 \_\_\_ 1 M

1:10/1:20

The

PROJECT #