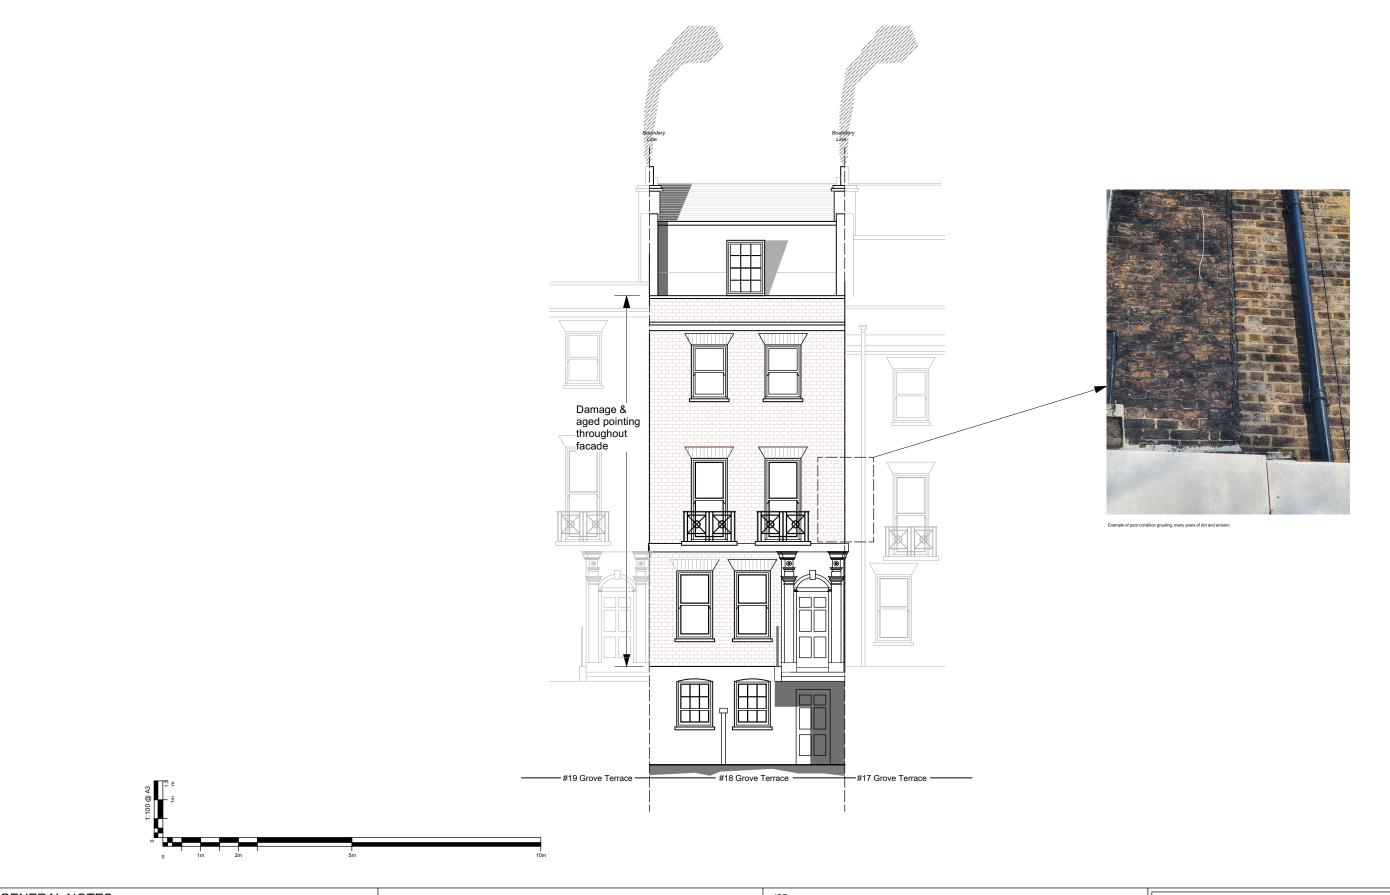

## 18 Grove Terrace, NW5 1PH EXISTING Front Elevation for Repointing | 1439RP/E01 Date 1:100@ A3

12.02.21