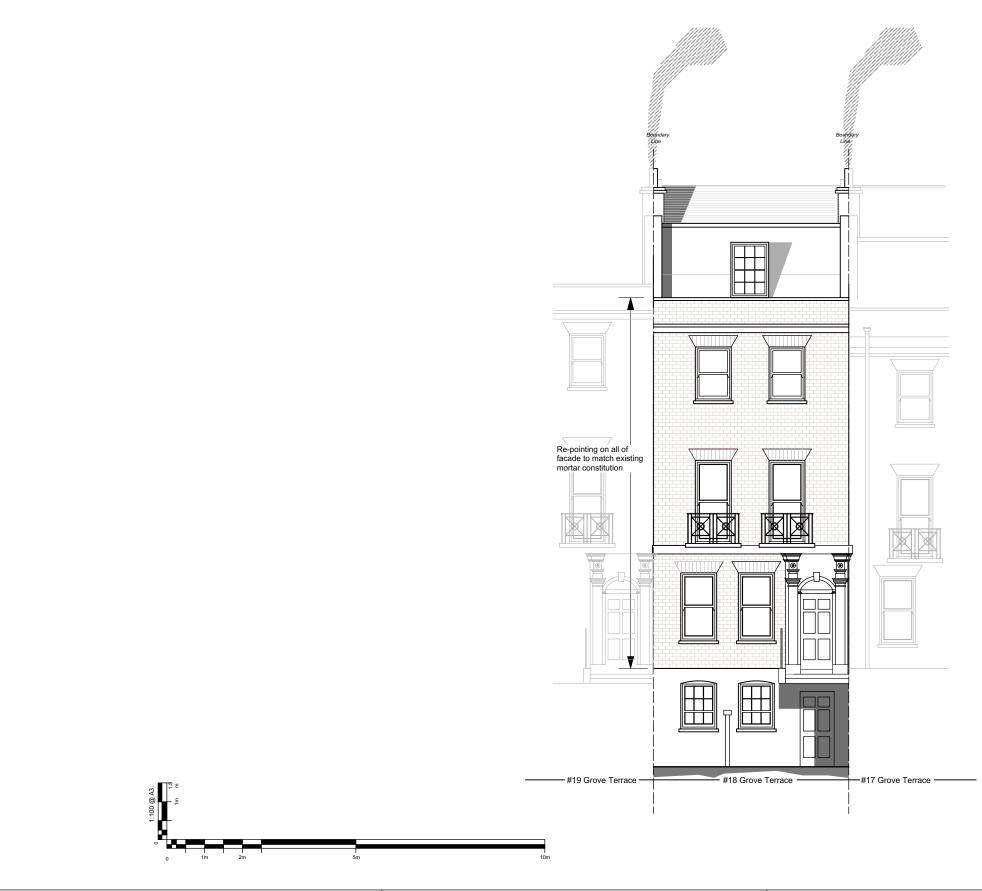

## 18 Grove Terrace, NW5 1PH Proposed Front Elevation for Repointing | 1439RP/P01 Date 1:100@ A3 12.02.21