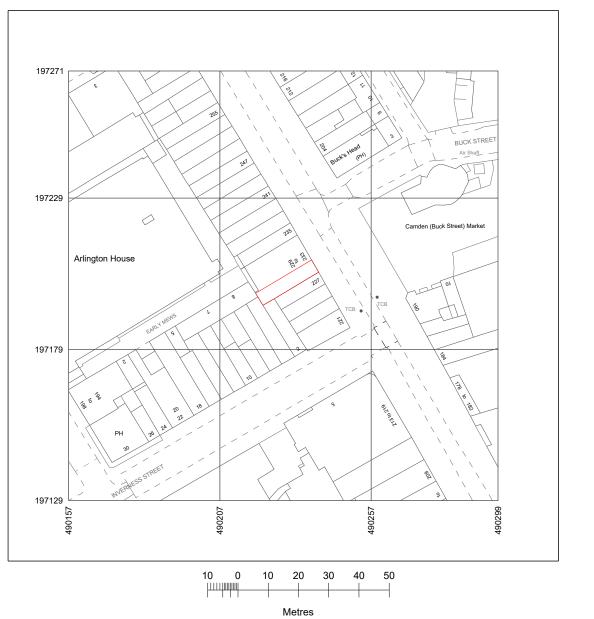

## 01 LOCATION PLAN

Produced on 26 July 2021 from the Ordnance Survey National Geographic Database and incorporating surveyed revision available at this date. This map shows the area bounded by 525403,190980 525403,191122 525545,191122 525545,190980

Statim Build Ealing House, 33 Hanger Lane, London, W5 3HJ

Contact: 0207 459 4194 Email: support@statimbuild.com

| Client:                                            |
|----------------------------------------------------|
| Bin He                                             |
| Project Title:                                     |
| CONVERSION OF SOUVENIR SHOP TO<br>BUBBLE TEA SSHOP |
| Project Address:                                   |
| 229 Camden High Street,<br>London NW1 7BU, UK      |

Client ID:

1760605467

| Drawing 1 | Drawing Title Date: 26. |                        |              |  |  |
|-----------|-------------------------|------------------------|--------------|--|--|
|           | Location Plan           |                        |              |  |  |
| Scale     | Scale                   |                        |              |  |  |
| 1:1       | 1:1250                  |                        |              |  |  |
| Drawn By: | Ch                      | ecked By:<br><b>SM</b> | Approved By: |  |  |
| Drawing N | Drawing No.             |                        |              |  |  |
| S2        | S21/BH/001              |                        |              |  |  |