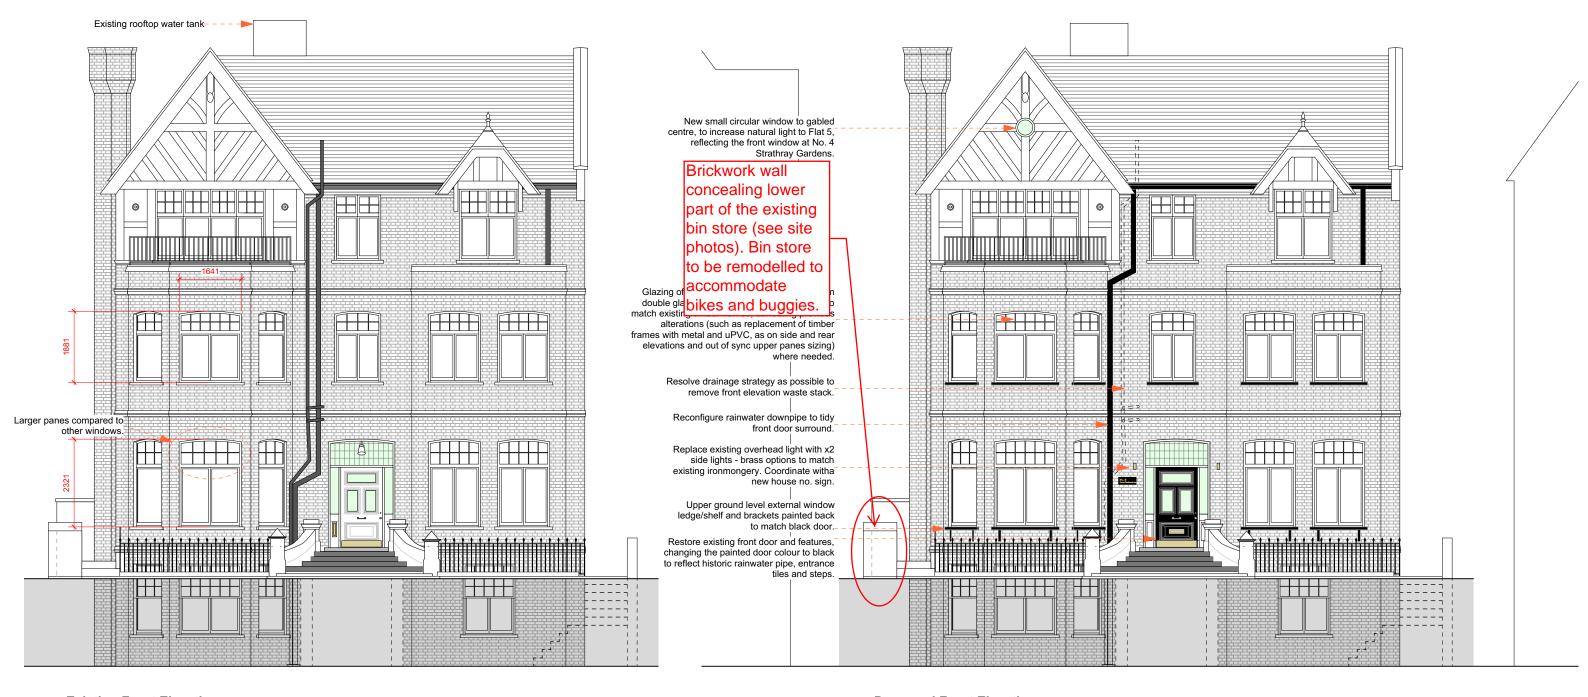

Existing Front Elevation

Proposed Front Elevation

| KA-Studio               | Do not scale from drawing. This drawing for planning purposes                            |    |      |    |      |     | Rev. | Date     | Drawn | Notes                            | Project title                                          | Package                 | Scale @ A3 |
|-------------------------|------------------------------------------------------------------------------------------|----|------|----|------|-----|------|----------|-------|----------------------------------|--------------------------------------------------------|-------------------------|------------|
| TA-Otadio               | only. 2. Contractors, sub-contractors, and suppliers must verify                         |    |      |    |      |     | Α    | 14.09.21 | KA    | Existing lower ground LHS window | No. 8 Strathray Gardens                                | PLANNING                | 1/100      |
| London + Belfast        | dimensions on site before commencing any work or production of                           |    |      |    |      |     |      |          |       | window ledge/shelf and brackets  | No. 8 Strathray Gardens, London, NW3 4NY               | Drawing no.             |            |
| UK                      | shop drawings. No reliance shall be placed upon sizing information                       |    |      |    |      |     |      |          |       |                                  | for Dr Dorothy Connell                                 | No. 8 SG - P - EE 001 B |            |
| t: +44 (0)7968 443362   | shown on this drawing.  3. Report all drawing errors, omissions and discrepancies to the | 0m | 2.5m | 5m | 7.5m | 10m | В 0  | 06.12.21 | KA    | Rooftop railings removed.        | Drawing title                                          |                         |            |
| e: kate@ka-studio.co.uk | architect.                                                                               |    |      |    |      |     |      | 1        |       |                                  | No. 8 SG - Existing and Proposed Front Elevation 1/100 |                         |            |