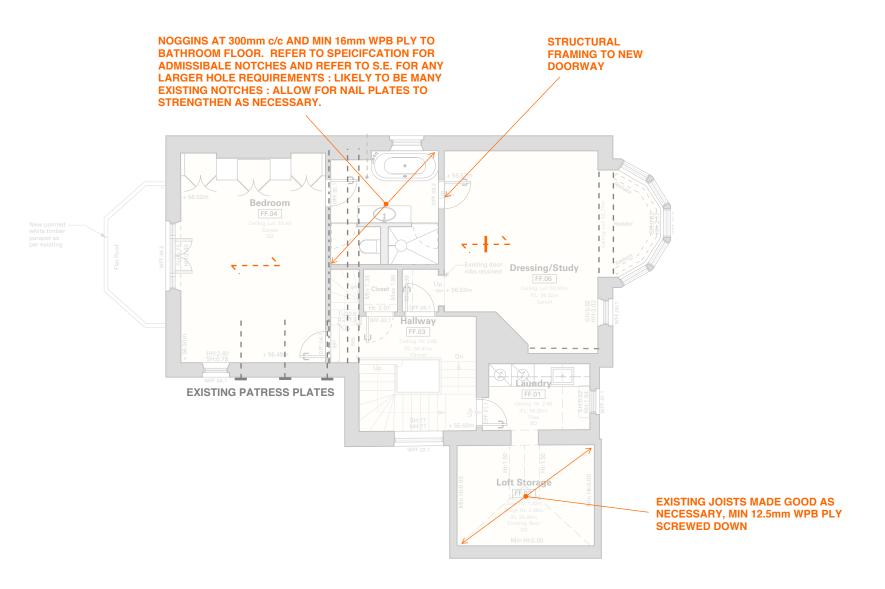

and drawings to SE and Architect asap.
- 5. Temporary works by contractor, submit method statement to SE and party wall surveyor if necessary prior to commencement of works on site.

P2 17.06.19 AMMENDED P1 17.06.19 AMMENDED

HH HH HH HH

Rev Date Description

Drawn Check



1-5 Offord St
London N1 1DH
Tel 020 7700 6666
Fax 020 7700 6686
design@conisbee.co.uk
www.conisbee.co.uk

Project

31 STEELE'S ROAD, NW3 4RE

Title

PROPOSED PLAN - STRUCTURE GROUND

| Drawing Status PRELIMINARY |                | Project No<br><b>1802</b> 89 |  |  |
|----------------------------|----------------|------------------------------|--|--|
| Date<br>OCT 2018           | Drawn<br>HH    | Drawing No<br>SSK-101        |  |  |
| Scale<br>1:100@A3          | Engineer<br>HH | Revision P2                  |  |  |



FIRST FLOOR PLAN



# **LOFT FLOOR PLAN**



### NOTES.

- 1.Do not dimension from this drawing.
- 2.Setting out by Architects and/or using site dimensions.
- 3. To be read in conjunction with all SE and Architects drawings.
- 4. Report any discrepancies between site and drawings to SE and Architect asap.
- 5. Temporary works by contractor, submit method statement to SE and party wall surveyor if necessary prior to commencement of works on site.

P1 17.06.19 AMMENDED HH HH

Rev Date Description Drawn Check

CONSISTED CONSULTING STRUCTURAL Engineers
Consulting Civil Engineers
Consulting Civil Engineers

London N1 1DH
Tel 020 7700 6666
Fax 020 7700 6686
design@conisbee.co.uk
www.conisbee.co.uk

1-5 Offord St

Project

31 STEELE'S ROAD, NW3 4RE

Title

PROPOSED PLAN - STRUCTURE FIRST FLOOR