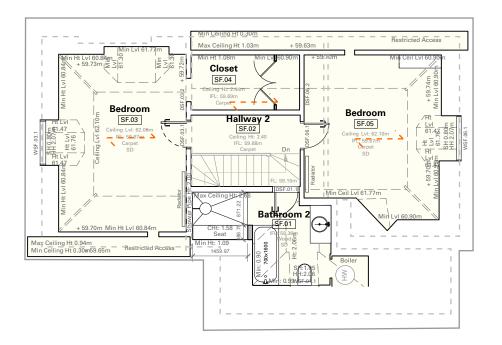

nd Architect asap.
- 5. Temporary works by contractor, submit method statement to SE and party wall surveyor if necessary prior to commencement of works on site.

P2 17.06.19 AMMENDED P1 17.06.19 AMMENDED

HH HH HH HH

Rev Date Description

Drawn Check



1-5 Offord St
London N1 1DH
Tel 020 7700 6666
Fax 020 7700 6686
design@conisbee.co.uk
www.conisbee.co.uk

Project

31 STEELE'S ROAD, NW3 4RE

Title

PROPOSED PLAN - STRUCTURE GROUND

| Drawing Status PRELIMINARY |                | Project No<br><b>1802</b> 89 |  |  |
|----------------------------|----------------|------------------------------|--|--|
| Date<br>OCT 2018           | Drawn<br>HH    | Drawing No<br>SSK-101        |  |  |
| Scale<br>1:100@A3          | Engineer<br>HH | Revision P2                  |  |  |



FIRST FLOOR PLAN



# **LOFT FLOOR PLAN**



### NOTES.

- 1.Do not dimension from this drawing.
- 2.Setting out by Architects and/or using site dimensions.
- 3. To be read in conjunction with all SE and Architects drawings.
- 4. Report any discrepancies between site and drawings to SE and Architect asap.
- 5. Temporary works by contractor, submit method statement to SE and party wall surveyor if necessary prior to commencement of works on site.

P1 17.06.19 AMMENDED HH HH

Rev Date Description Drawn Check

CONSISTED CONSULTING STRUCTURAL Engineers
Consulting Civil Engineers
Consulting Civil Engineers

London N1 1DH
Tel 020 7700 6666
Fax 020 7700 6686
design@conisbee.co.uk
www.conisbee.co.uk

1-5 Offord St

Project

31 STEELE'S ROAD, NW3 4RE

Title

PROPOSED PLAN - STRUCTURE FIRST FLOOR AND LOFT FLOOR

| Dr