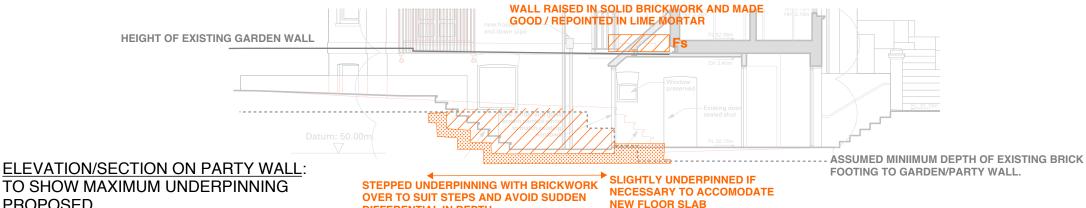

**PROPOSED** 

**DIFFERENTIAL IN DEPTH** 

KEY (FOR PLAN) NEW 200thk REINFORCED CONCRETE FILLED HOLLOBRICKS (eg STEPOC) ON 450x1000 MASS CONCRETE FOOTING. LINED IN BRICK AS NECESSARY (OR TO FORM FRONT WALL). 330/215mm FROST RESITANT BRICKWORK RETAINING WALL. 1000x450 MASS CONCRETE STRIP FOUNDATION EXTERNALLY 600x400 MASS CONCRETE STRIP FOUNDATION INTERNALLY UON MASS CONCRETE UNDERPINNING IN MAX 1m SECTIONS. REFER TO DETAILS. BRICK AND BLOCKWORK CAVITY WALL WALL RAISED IN BRICKWORK TO MATCH EXISTING. TOP EXISTING COURSE REBUILT AND WHILE WALL DEEPY REPOINTED. LIME MORTAR TO ALL. NEW LOAD BEARING STUD WORK WALL TO PICK UP HALLWAY JOISTS AND TRIMMING TIMBERS ABOUT STAIRS. 100x50's @ 400mm c/c SHEATHED IN MIN 12mm WPB PLY. LINTELS: REFER TO SCHEDULE STEELWORK: REFER TO SCHEDULE PADSTONES:330x100x150 MASS CONCRETE Fs STAINLESS STEEL STARTER BARS/S **MOVEMENT JOINT** 