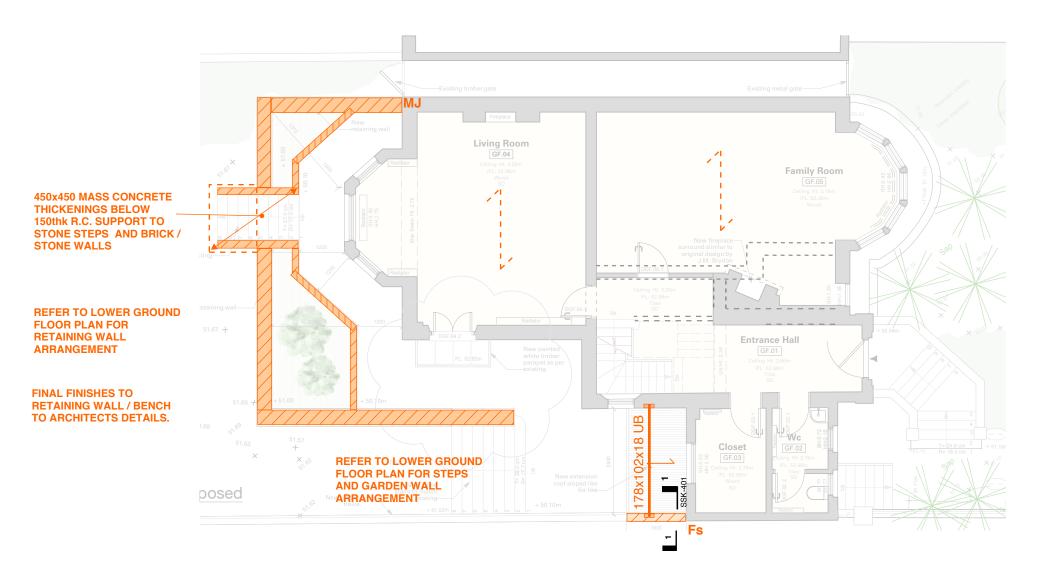

**PROPOSED** 

**DIFFERENTIAL IN DEPTH** 

KEY (FOR PLAN) NEW 200thk REINFORCED CONCRETE FILLED HOLLOBRICKS (eg STEPOC) ON 450x1000 MASS CONCRETE FOOTING. LINED IN BRICK AS NECESSARY (OR TO FORM FRONT WALL). 330/215mm FROST RESITANT BRICKWORK RETAINING WALL. 1000x450 MASS CONCRETE STRIP FOUNDATION EXTERNALLY 600x400 MASS CONCRETE STRIP FOUNDATION INTERNALLY UON MASS CONCRETE UNDERPINNING IN MAX 1m SECTIONS. REFER TO DETAILS. BRICK AND BLOCKWORK CAVITY WALL WALL RAISED IN BRICKWORK TO MATCH EXISTING. TOP EXISTING COURSE REBUILT AND WHILE WALL DEEPY REPOINTED. LIME MORTAR TO ALL. NEW LOAD BEARING STUD WORK WALL TO PICK UP HALLWAY JOISTS AND TRIMMING TIMBERS ABOUT STAIRS. 100x50's @ 400mm c/c SHEATHED IN MIN 12mm WPB PLY. LINTELS: REFER TO SCHEDULE STEELWORK: REFER TO SCHEDULE PADSTONES:330x100x150 MASS CONCRETE Fs STAINLESS STEEL STARTER BARS/S **MOVEMENT JOINT** 

**GROUND FLOOR PLAN** 