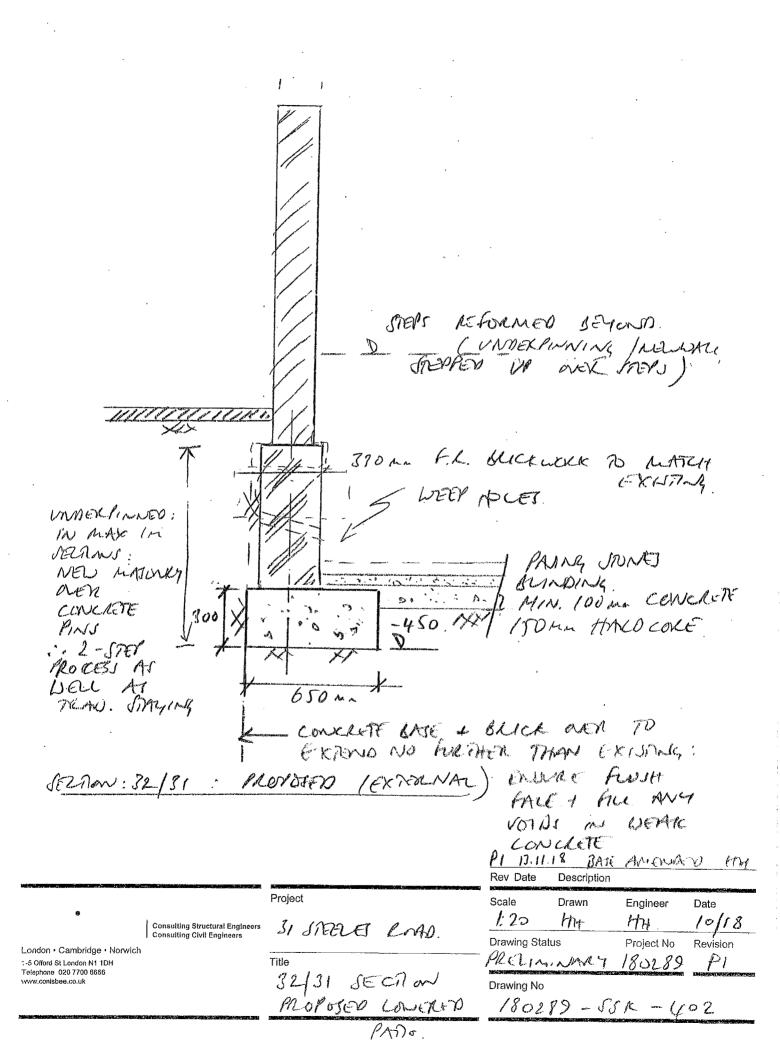

|                                                                                                                     |                                              |                                            | Rev Date         | Description     | on           |     |
|---------------------------------------------------------------------------------------------------------------------|----------------------------------------------|--------------------------------------------|------------------|-----------------|--------------|-----|
| Consulting Structural Engineers Consulting Civil Engineers London • Cambridge • Norwich 1-5 Offord St London N1 1DH | Project  31 STELES ROAD.  Title 32/31 STELES | Scale<br>/:20                              | Drawn<br>HH      | Engineer<br>HH. | Date ///0/18 |     |
|                                                                                                                     |                                              | Drawing Status Project No PREMANAMY 180289 |                  | Revision        |              |     |
| Telephone 020 7700 6666<br>www.conisbee.co.uk                                                                       |                                              | ROAD EXIMAL SELTIO                         | Drawing No √ /80 |                 | -SSK -       | 400 |