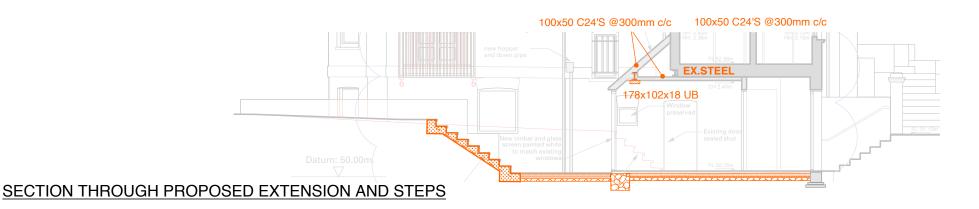

**PROPOSED** 

**DIFFERENTIAL IN DEPTH** 

KEY (FOR PLAN) NEW 200thk REINFORCED CONCRETE FILLED HOLLOBRICKS (eg STEPOC) ON 450x1000 MASS CONCRETE FOOTING. LINED IN BRICK AS NECESSARY (OR TO FORM FRONT WALL). 330/215mm FROST RESITANT BRICKWORK RETAINING WALL. 1000x450 MASS CONCRETE STRIP FOUNDATION EXTERNALLY 600x400 MASS CONCRETE STRIP FOUNDATION INTERNALLY UON MASS CONCRETE UNDERPINNING IN MAX 1m SECTIONS. REFER TO DETAILS. BRICK AND BLOCKWORK CAVITY WALL WALL RAISED IN BRICKWORK TO MATCH EXISTING. TOP EXISTING COURSE REBUILT AND WHILE WALL DEEPY REPOINTED. LIME MORTAR TO ALL. NEW LOAD BEARING STUD WORK WALL TO PICK UP HALLWAY JOISTS AND TRIMMING TIMBERS ABOUT STAIRS. 100x50's @ 400mm c/c SHEATHED IN MIN 12mm WPB PLY. LINTELS: REFER TO SCHEDULE STEELWORK: REFER TO SCHEDULE PADSTONES:330x100x150 MASS CONCRETE Fs STAINLESS STEEL STARTER BARS/S **MOVEMENT JOINT** 