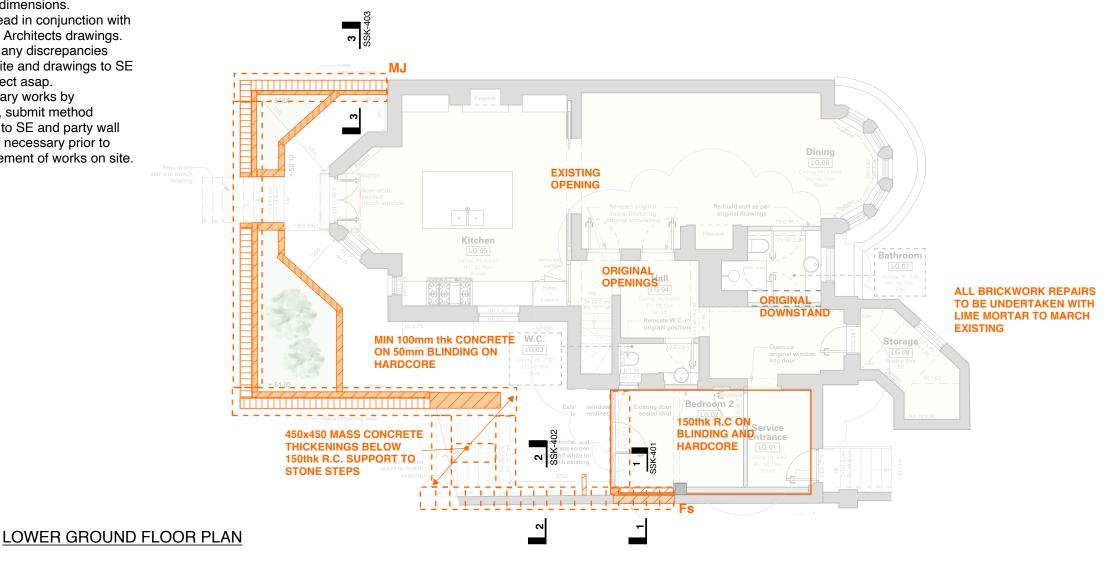

### NOTES.

- 1.Do not dimension from this drawing.
- 2.Setting out by Architects and/or using site dimensions.
- 3. To be read in conjunction with all SE and Architects drawings.
- 4. Report any discrepancies between site and drawings to SE and Architect asap.
- 5. Temporary works by contractor, submit method statement to SE and party wall surveyor if necessary prior to commencement of works on site.

**PROPOSED** 

**DIFFERENTIAL IN DEPTH** 

KEY (FOR PLAN) NEW 200thk REINFORCED CONCRETE FILLED HOLLOBRICKS (eg STEPOC) ON 450x1000 MASS CONCRETE FOOTING. LINED IN BRICK AS NECESSARY (OR TO FORM FRONT WALL). 330/215mm FROST RESITANT BRICKWORK RETAINING WALL. 1000x450 MASS CONCRETE STRIP FOUNDATION EXTERNALLY 600x400 MASS CONCRETE STRIP FOUNDATION INTERNALLY UON MASS CONCRETE UNDERPINNING IN MAX 1m SECTIONS. REFER TO DETAILS. BRICK AND BLOCKWORK CAVITY WALL WALL RAISED IN BRICKWORK TO MATCH EXISTING. TOP EXISTING COURSE REBUILT AND WHILE WALL DEEPY REPOINTED. LIME MORTAR TO ALL. NEW LOAD BEARING STUD WORK WALL TO PICK UP HALLWAY JOISTS AND TRIMMING TIMBERS ABOUT STAIRS. 100x50's @ 400mm c/c SHEATHED IN MIN 12mm WPB PLY. LINTELS: REFER TO SCHEDULE STEELWORK: REFER TO SCHEDULE PADSTONES:330x100x150 MASS CONCRETE Fs STAINLESS STEEL STARTER BARS/S **MOVEMENT JOINT** 