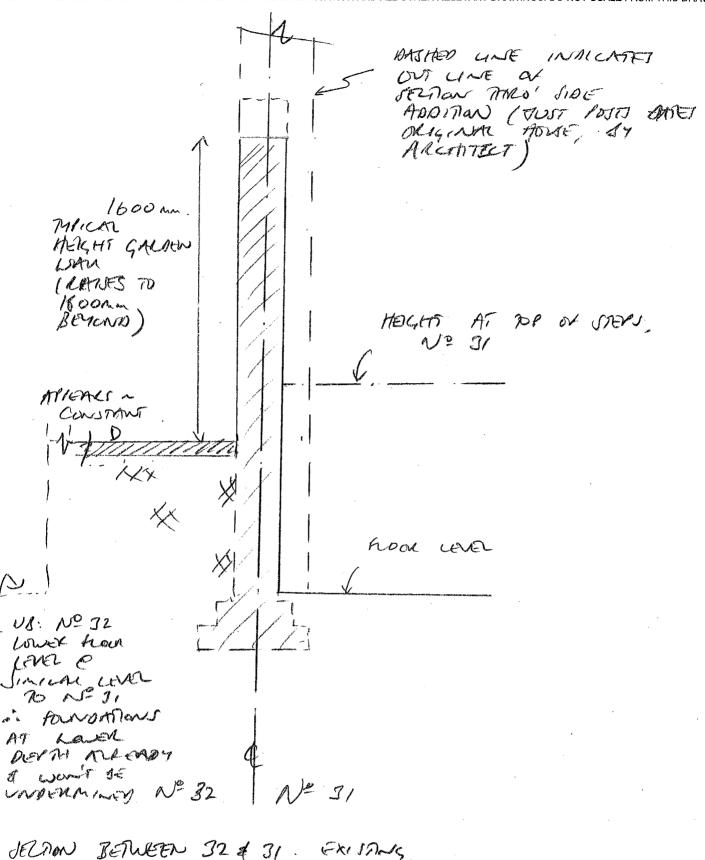

|                                                                                                                     |                                              |                                            | Rev Date         | Description     | on           |     |
|---------------------------------------------------------------------------------------------------------------------|----------------------------------------------|--------------------------------------------|------------------|-----------------|--------------|-----|
| Consulting Structural Engineers Consulting Civil Engineers London • Cambridge • Norwich 1-5 Offord St London N1 1DH | Project  31 STELES ROAD.  Title 32/31 STELES | Scale<br>/:20                              | Drawn<br>HH      | Engineer<br>HH. | Date ///0/18 |     |
|                                                                                                                     |                                              | Drawing Status Project No PREMANAMY 180289 |                  | Revision        |              |     |
| Telephone 020 7700 6666<br>www.conisbee.co.uk                                                                       |                                              | ROAD EXIMAL SELTIO                         | Drawing No √ /80 |                 | -SSK -       | 400 |