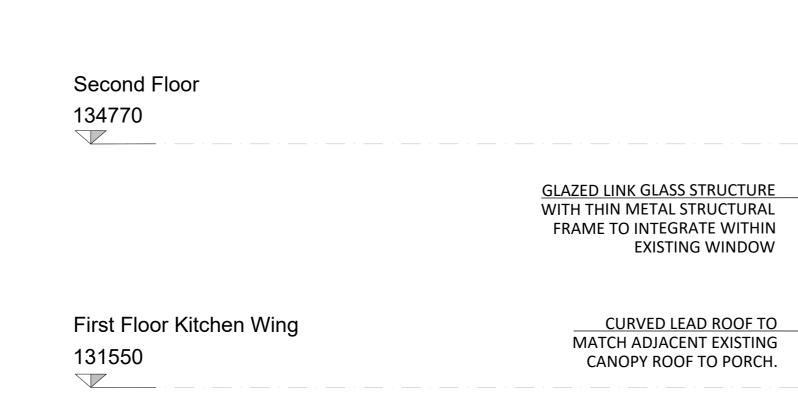

## GLASS STRUCTURE WITH THIN METAL STRUCTURAL FRAME AND SUBFRAMES, T.B.C. BY SPECIALIST GLAZED PIVOT DOORS ETCH PATTERN TO THE 4 ANGLE FACETS, TO MATCH EXISTING WINDOWS LEADED PANES Ground Floor Level 0 \_\_\_\_\_ VOID VOID FOR SERVICES GRAVEL INFILL, LAID TO FALLS, LAND DRAIN AT BASE RETAINING WALL Basement LAND DRAIN 750MM DIG FROM THE SOIL LEVEL; INFILL BACK WITH PEBBLES TO MATCH CONCRETE BASE AND FOUNDATIONS BY S.E. ELSEWHERE AND CREATE BANKS AROUND THE WELL.