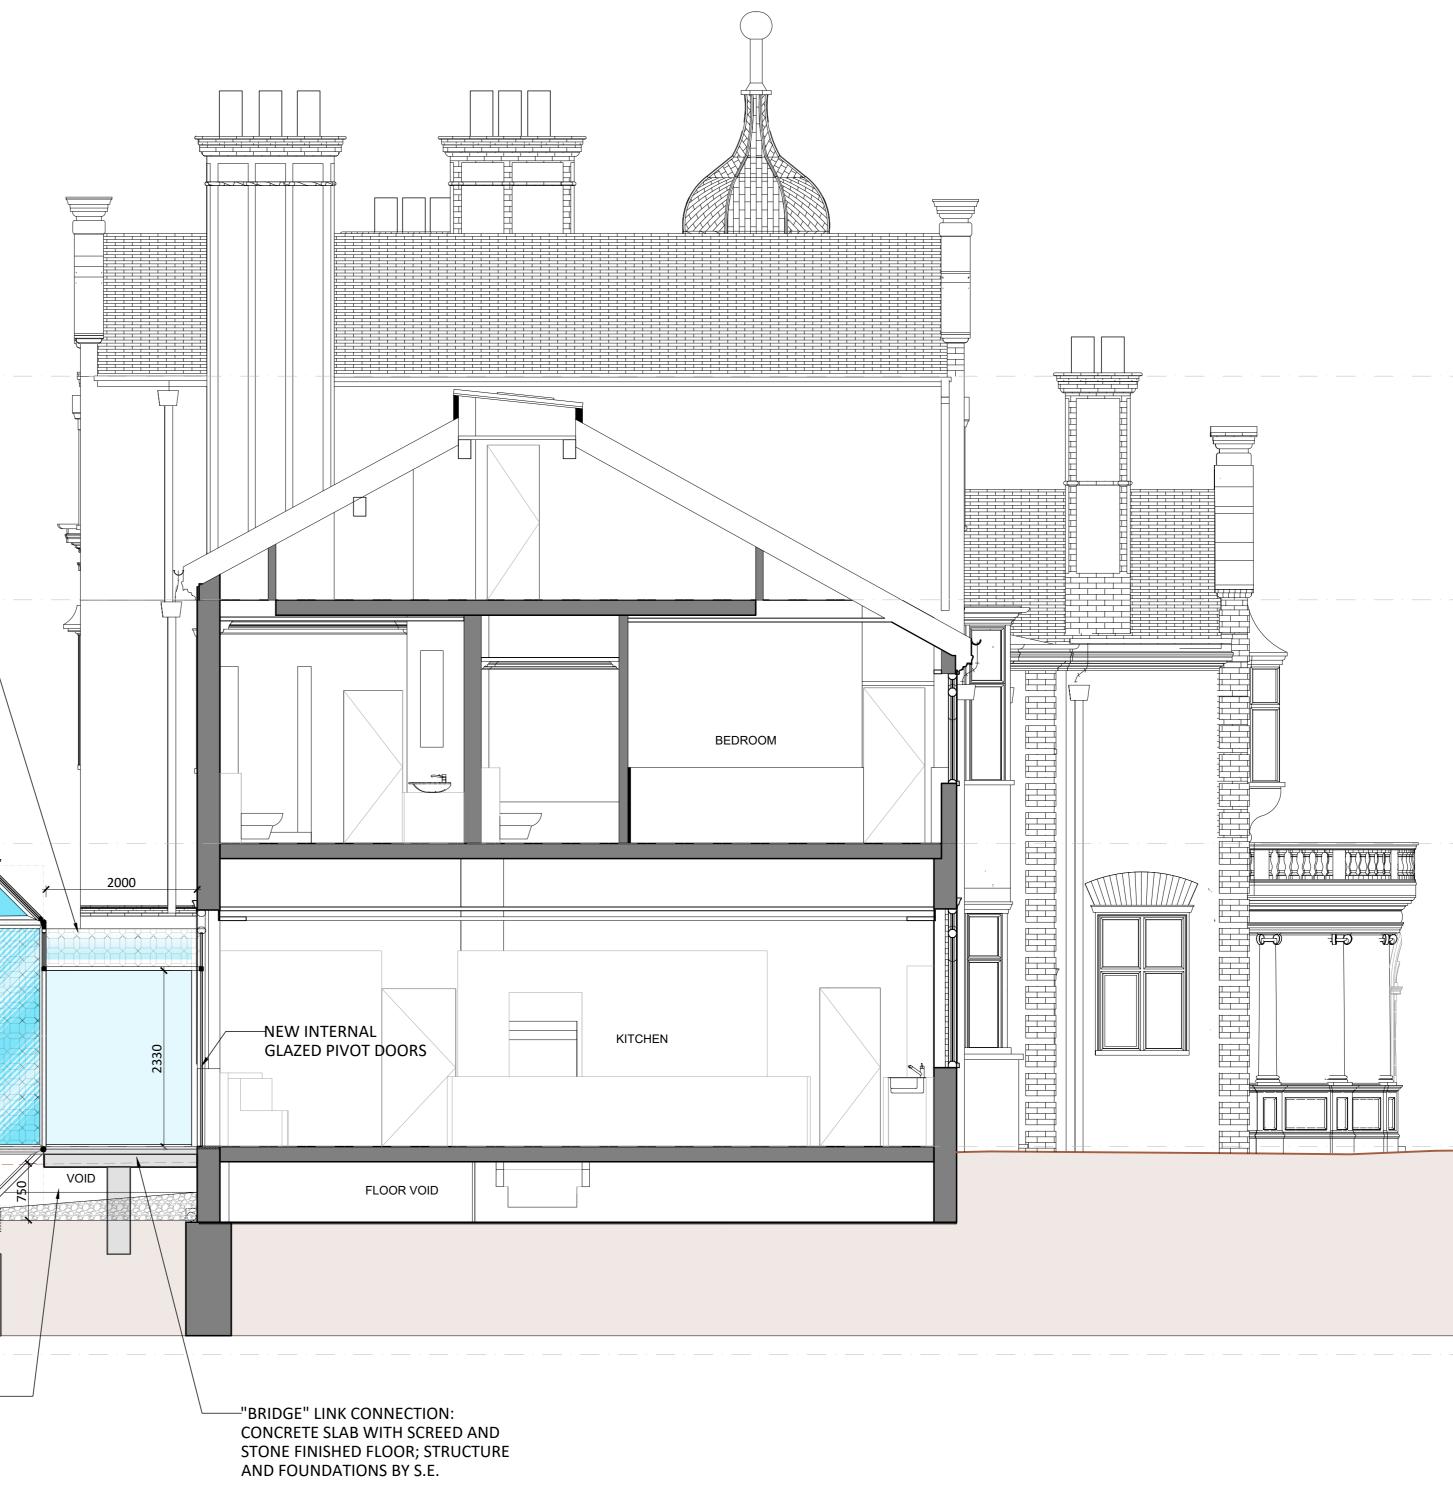

## GLASS STRUCTURE WITH THIN METAL STRUCTURAL FRAME AND SUBFRAMES, T.B.C. BY SPECIALIST GLAZED PIVOT DOORS ETCH PATTERN TO THE 4 ANGLE FACETS, TO MATCH EXISTING WINDOWS LEADED PANES Ground Floor Level 0 \_\_\_\_\_ VOID VOID FOR SERVICES GRAVEL INFILL, LAID TO FALLS, LAND DRAIN AT BASE RETAINING WALL Basement LAND DRAIN 750MM DIG FROM THE SOIL LEVEL; INFILL BACK WITH PEBBLES TO MATCH CONCRETE BASE AND FOUNDATIONS BY S.E. ELSEWHERE AND CREATE BANKS AROUND THE WELL.

## NORTH-EAST - KITCHEN WING - SECTION H-H

| 0 0.5 1 1.5 2 2.5 | Rev       Date       Initials       REVISION | PROJECT THE ELMS COLUMBAS DRIVE SPANIARDS ROAD, LONDON NW3 7JD | ZONE<br>A<br>LEVEL<br>A                                 | DISCIPLINE<br>ARCHITECTU<br>DRAWING NUM<br>A-803 |                     | STATUS<br>PLANNING<br>REVISION |
|-------------------|----------------------------------------------|----------------------------------------------------------------|---------------------------------------------------------|--------------------------------------------------|---------------------|--------------------------------|
|                   |                                              | CLIENT<br>ELMS NOMINEES LIMITED                                | CAD FILE<br>JOB NO.                                     | TE21                                             | XREF FILE<br>CI/SfB |                                |
|                   |                                              |                                                                | DRAWING TITLE PROPOSED SECTION H-H<br>KITCHEN EXTENSION |                                                  |                     |                                |
| 1:50              |                                              |                                                                | SCALE<br>1:50                                           | DATE<br>26/10/2021                               | DRAWN<br>DM         | CHECKED<br>BH                  |