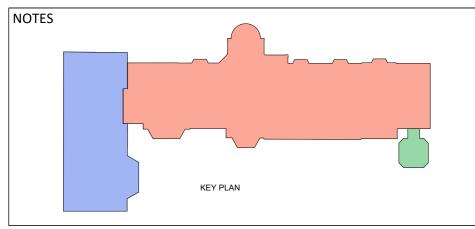

## NORTH-EAST - KITCHEN WING - SECTION H-H

| 0 0.5 1 1.5 2 2.5 | Rev       Date       Initials       REVISION | PROJECT THE ELMS COLUMBAS DRIVE SPANIARDS ROAD, LONDON NW3 7JD | ZONE<br>A<br>LEVEL<br>A                                 | DISCIPLINE<br>ARCHITECTU<br>DRAWING NUM<br>A-803 |                     | STATUS<br>PLANNING<br>REVISION |
|-------------------|----------------------------------------------|----------------------------------------------------------------|---------------------------------------------------------|--------------------------------------------------|---------------------|--------------------------------|
|                   |                                              | CLIENT<br>ELMS NOMINEES LIMITED                                | CAD FILE<br>JOB NO.                                     | TE21                                             | XREF FILE<br>CI/SfB |                                |
|                   |                                              |                                                                | DRAWING TITLE PROPOSED SECTION H-H<br>KITCHEN EXTENSION |                                                  |                     |                                |
| 1:50              |                                              |                                                                | SCALE<br>1:50                                           | DATE<br>26/10/2021                               | DRAWN<br>DM         | CHECKED<br>BH                  |