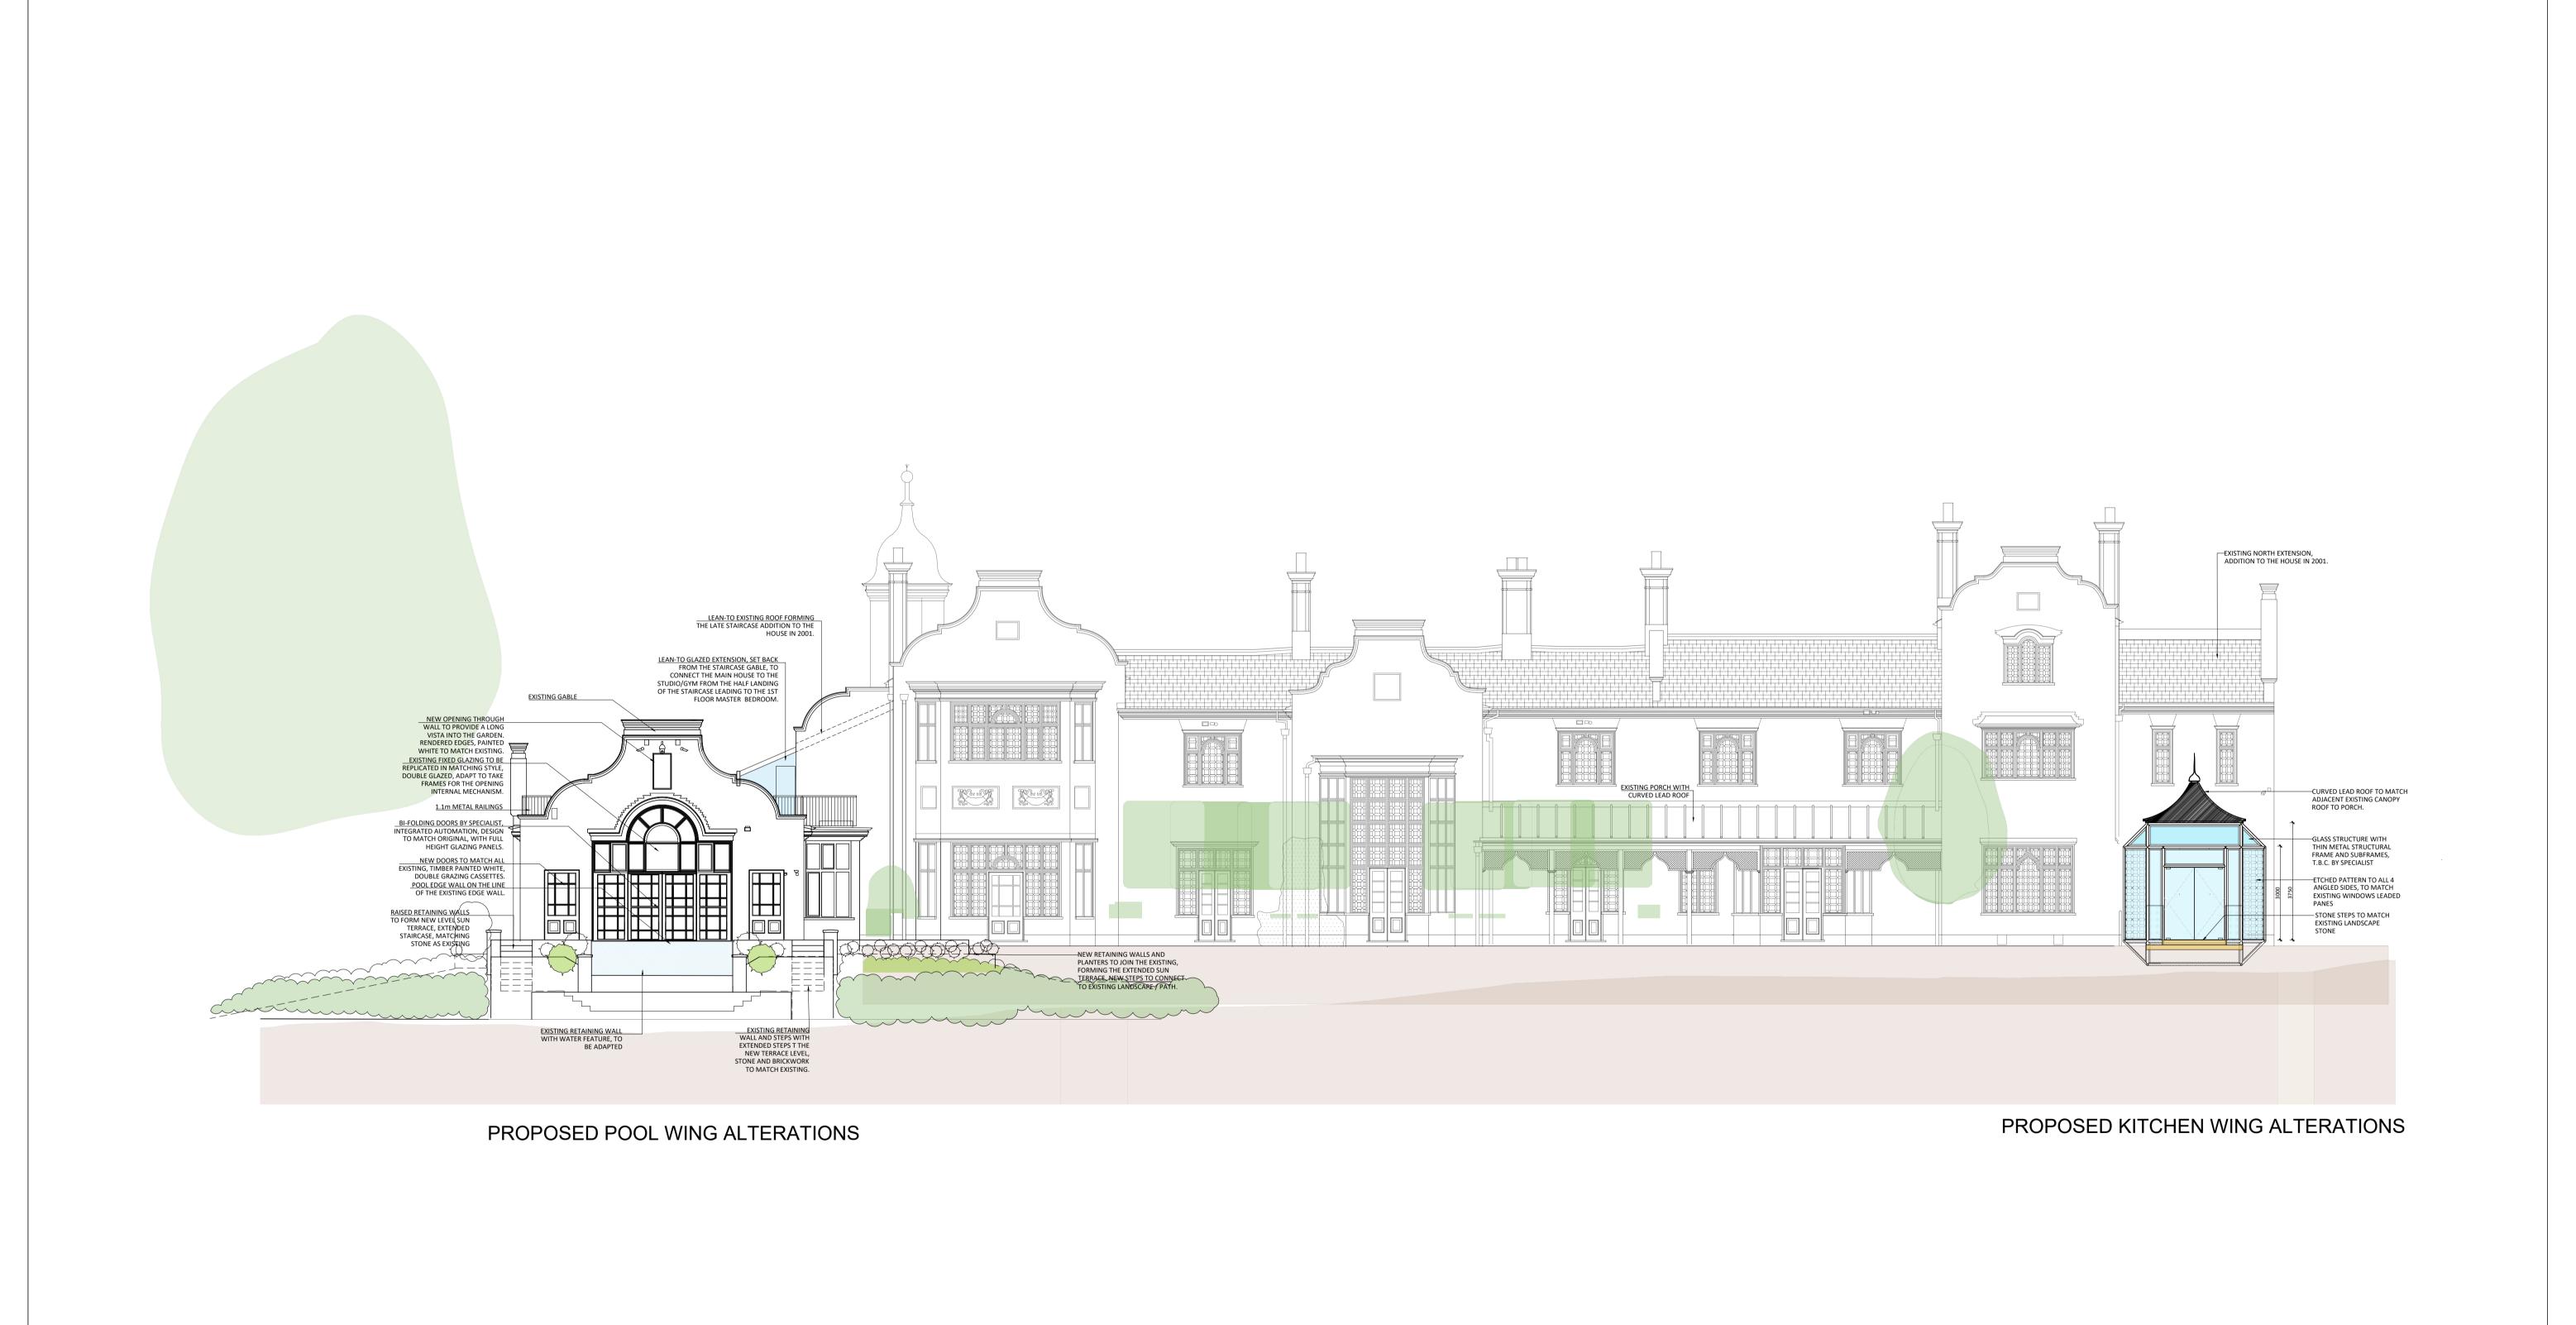

Rev Date Initials REVISION General Notes: PROJECT ELMS NOMINEES LIMITED THE ELMS Report all errors, omissions and discrepancies. COLUMBAS DRIVE EXISTING POOL WING Verify all dimensions on site before commencing any SPANIARDS ROAD, LONDON NW3 7JD work on site or preparing any shop drawings. EXISTING HOUSE S. ILAN ARCHITECTURAL WORKSHOP DRAWING TITLE PROPOSED REAR (SOUTH EAST) All materials, components and workmanship are to comply with the relevant British Standards, Codes of KITCHEN WING **ELEVATION** Practice and appropriate manufacturers' Winston House,1st Floor,359 Regents Park Road, London N3 1DH recommendations that from time to time shall apply. DRAWING NUMBER 0 1 2 3 4 5 T. 020 8346 0628 E. info@siaw.co.uk W. www.siaw.co.uk PLANNING TE21-A702 this drawing and design remains the property of SIAW KEY PLAN and may not be reproduced in any way without prior SCALE SIZE DRAWN CHECKED DATE THE ELMS 1:100 A1 SHEET DM BH 05.10.2021