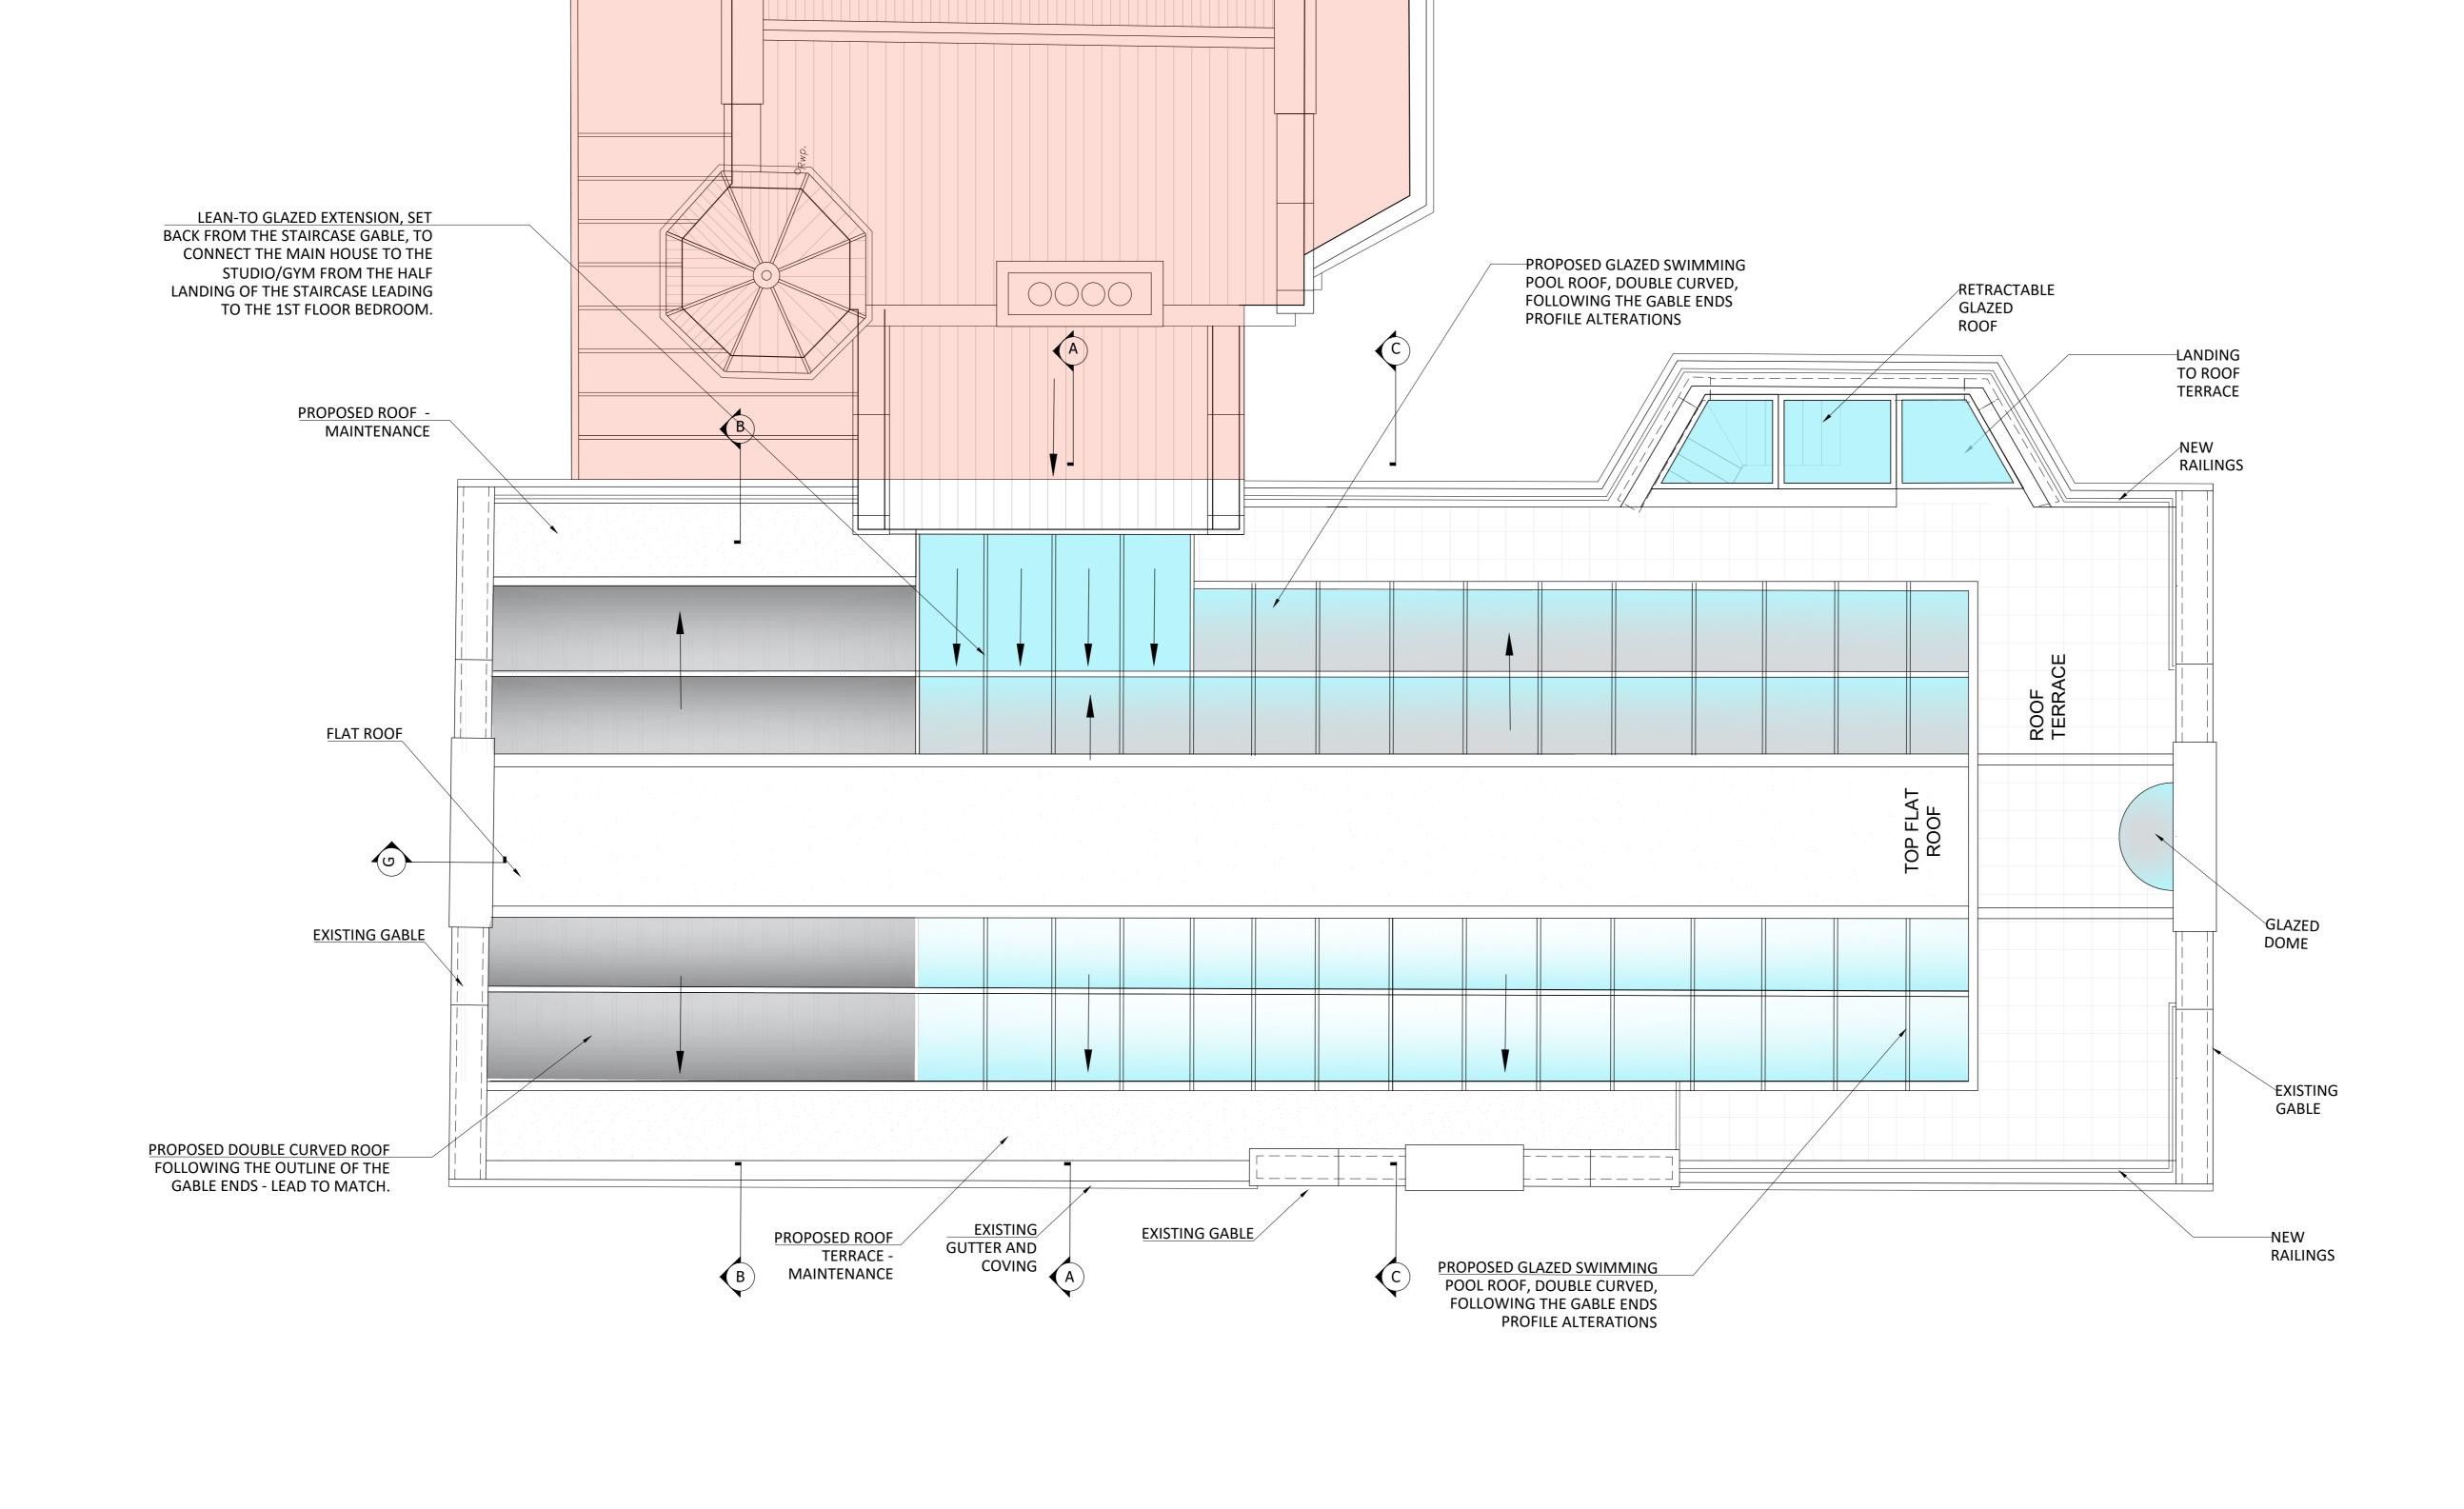

PLANNING

S. ILAN ARCHITECTURAL WORKSHOP

Winston House, 359 Regents Park Road, London, N3 1DH

T. 020 8346 0628 E. info@siaw.co.uk W. www.siaw.co.uk

PROJECT TITLE THE ELMS

ARCHITECTURE

DRAWING NUMBER

POOL WING

TE21

DATE DRAWN CHECKED DW. BH

A-353

DRAWING TITLE PROPOSED ROOF

CAD FILE

JOB NO.

SCALE 1:50

THE ELMS

EXISTING POOL WING

EXISTING HOUSE

KITCHEN WING

KEY PLAN