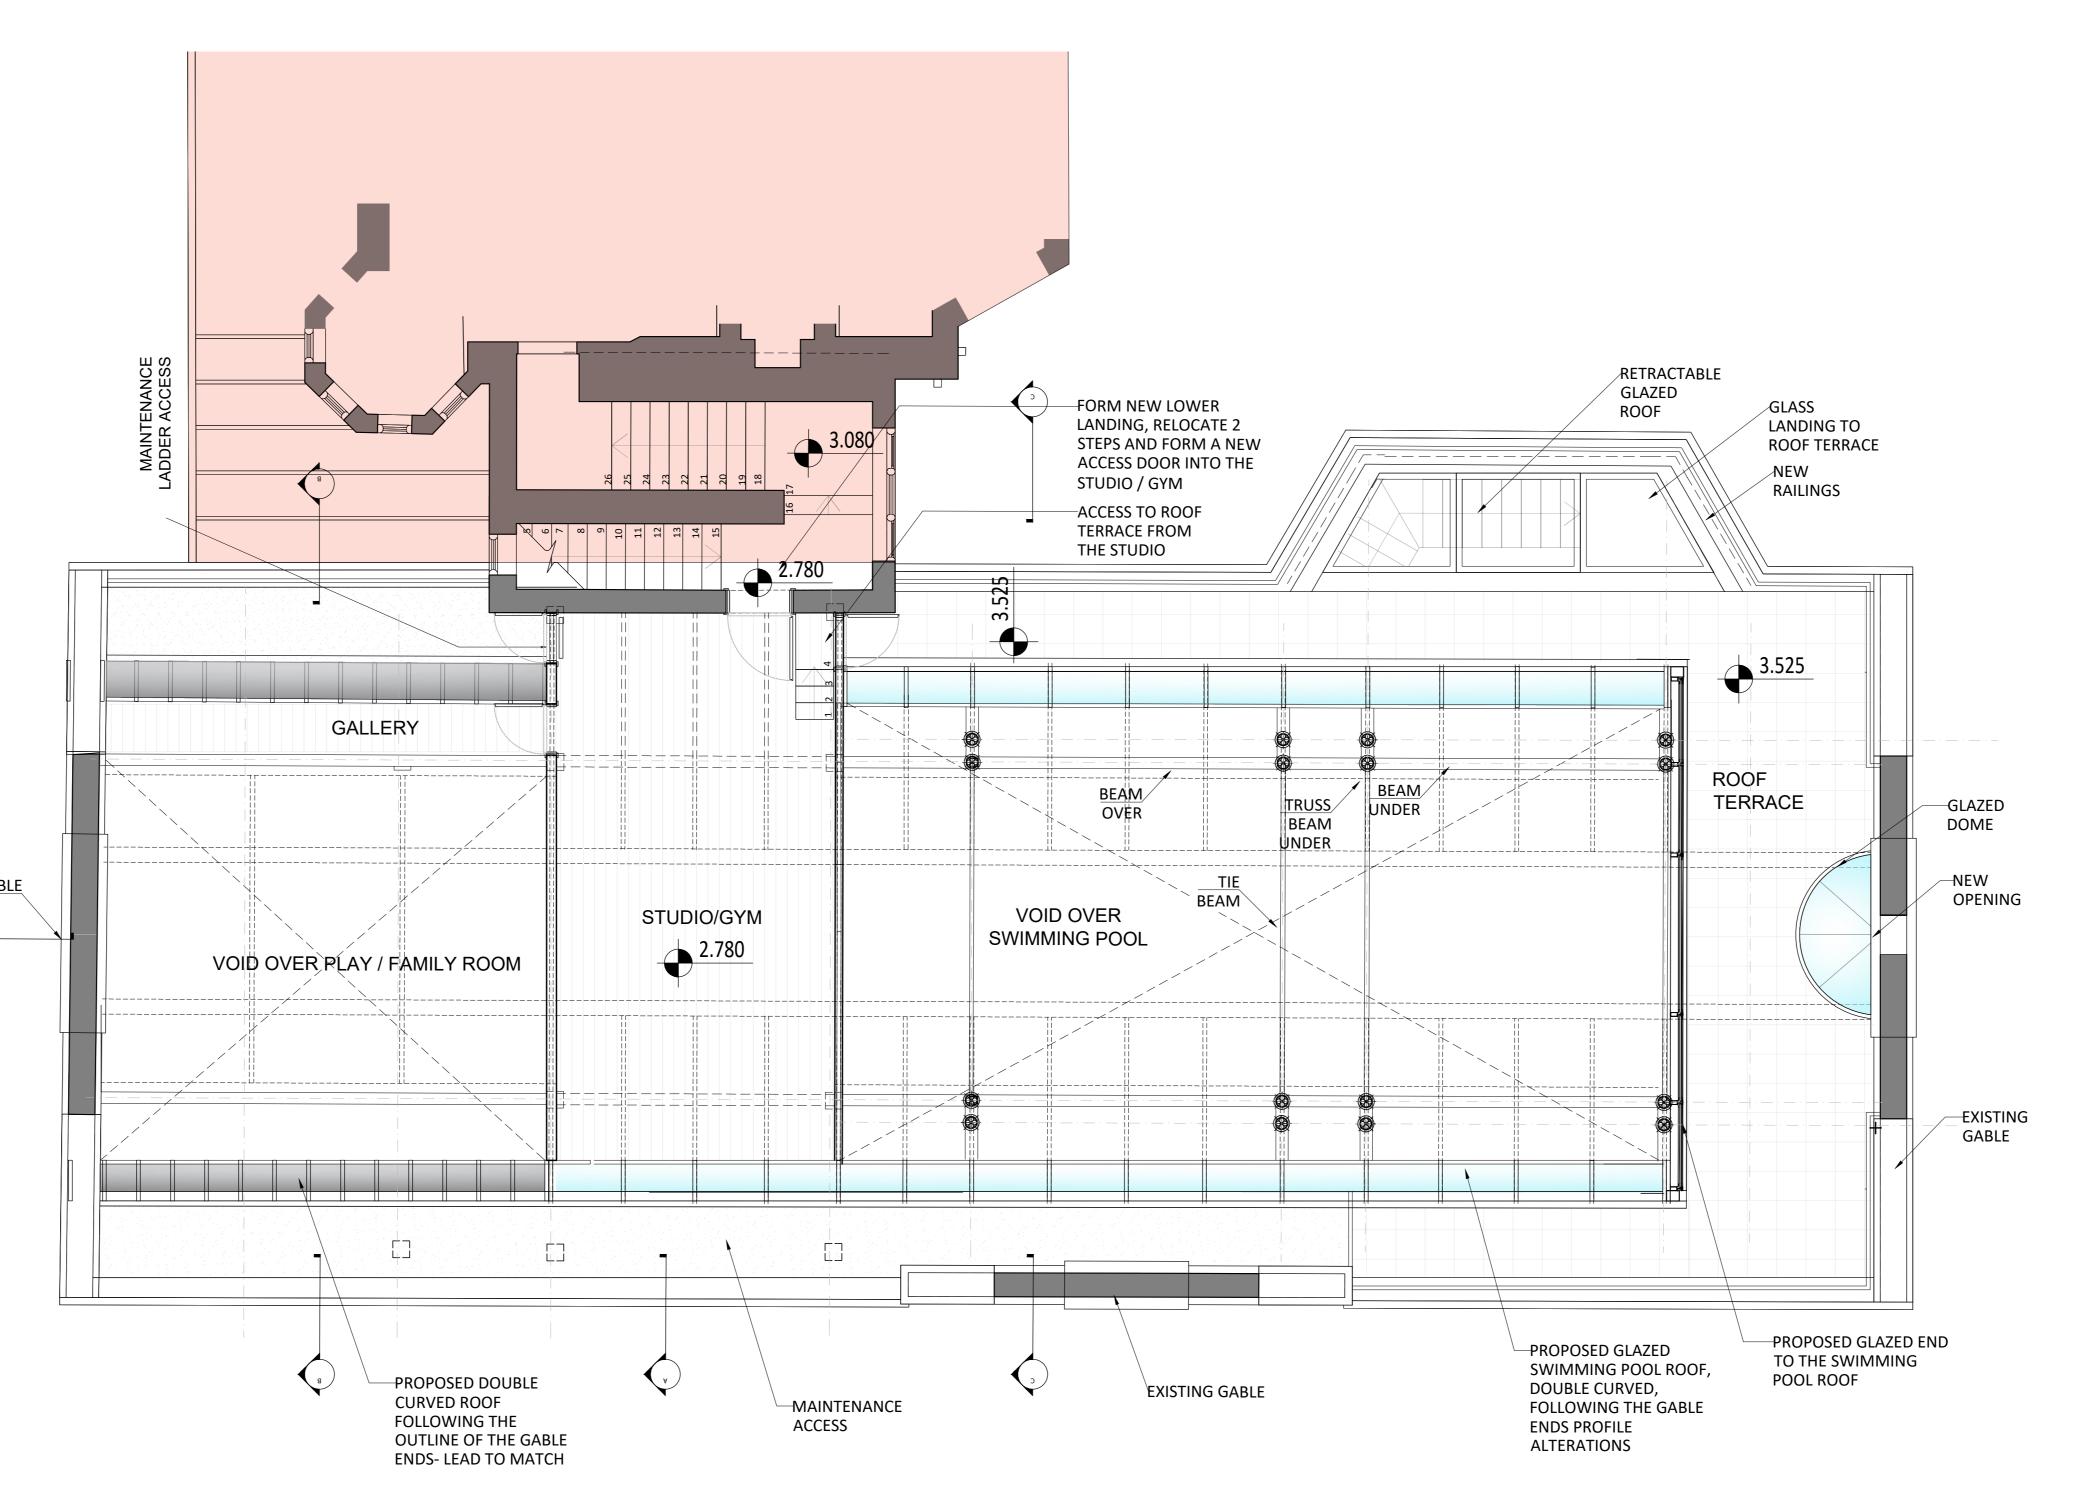

NOTES

KEY
EXISTING POOL WING
EXISTING HOUSE
KITCHEN WING

## POOL WING

|                   | Re | ev | Date | s REVISION | PROJECT THE ELMS COLUMBAS DRIVE SPANIARDS ROAD, LONDON NW3 7JD |
|-------------------|----|----|------|------------|----------------------------------------------------------------|
| 0 0.5 1 1.5 2 2.5 |    |    |      |            | CLIENT<br>ELMS NOMINEES LIMITED                                |

|       | ZONE                                    | DISCIPLINE<br>ARCHITECTU   | RE          | status<br>PLANNING |  |  |  |  |  |
|-------|-----------------------------------------|----------------------------|-------------|--------------------|--|--|--|--|--|
| 3 7JD | LEVEL                                   | DRAWING NUME<br>TE21-A-352 | BER         | REVISION           |  |  |  |  |  |
|       | CAD FILE                                |                            | XREF FILE   |                    |  |  |  |  |  |
|       | JOB NO.                                 | TE21                       | CI/SfB      |                    |  |  |  |  |  |
|       | DRAWING TITLE PROPOSED FIRST FLOOR PLAN |                            |             |                    |  |  |  |  |  |
|       | POOL WING                               |                            |             |                    |  |  |  |  |  |
|       | SCALE<br>1:50                           | DATE<br>01/10/2021         | DRAWN<br>DM | CHECKED<br>BH      |  |  |  |  |  |