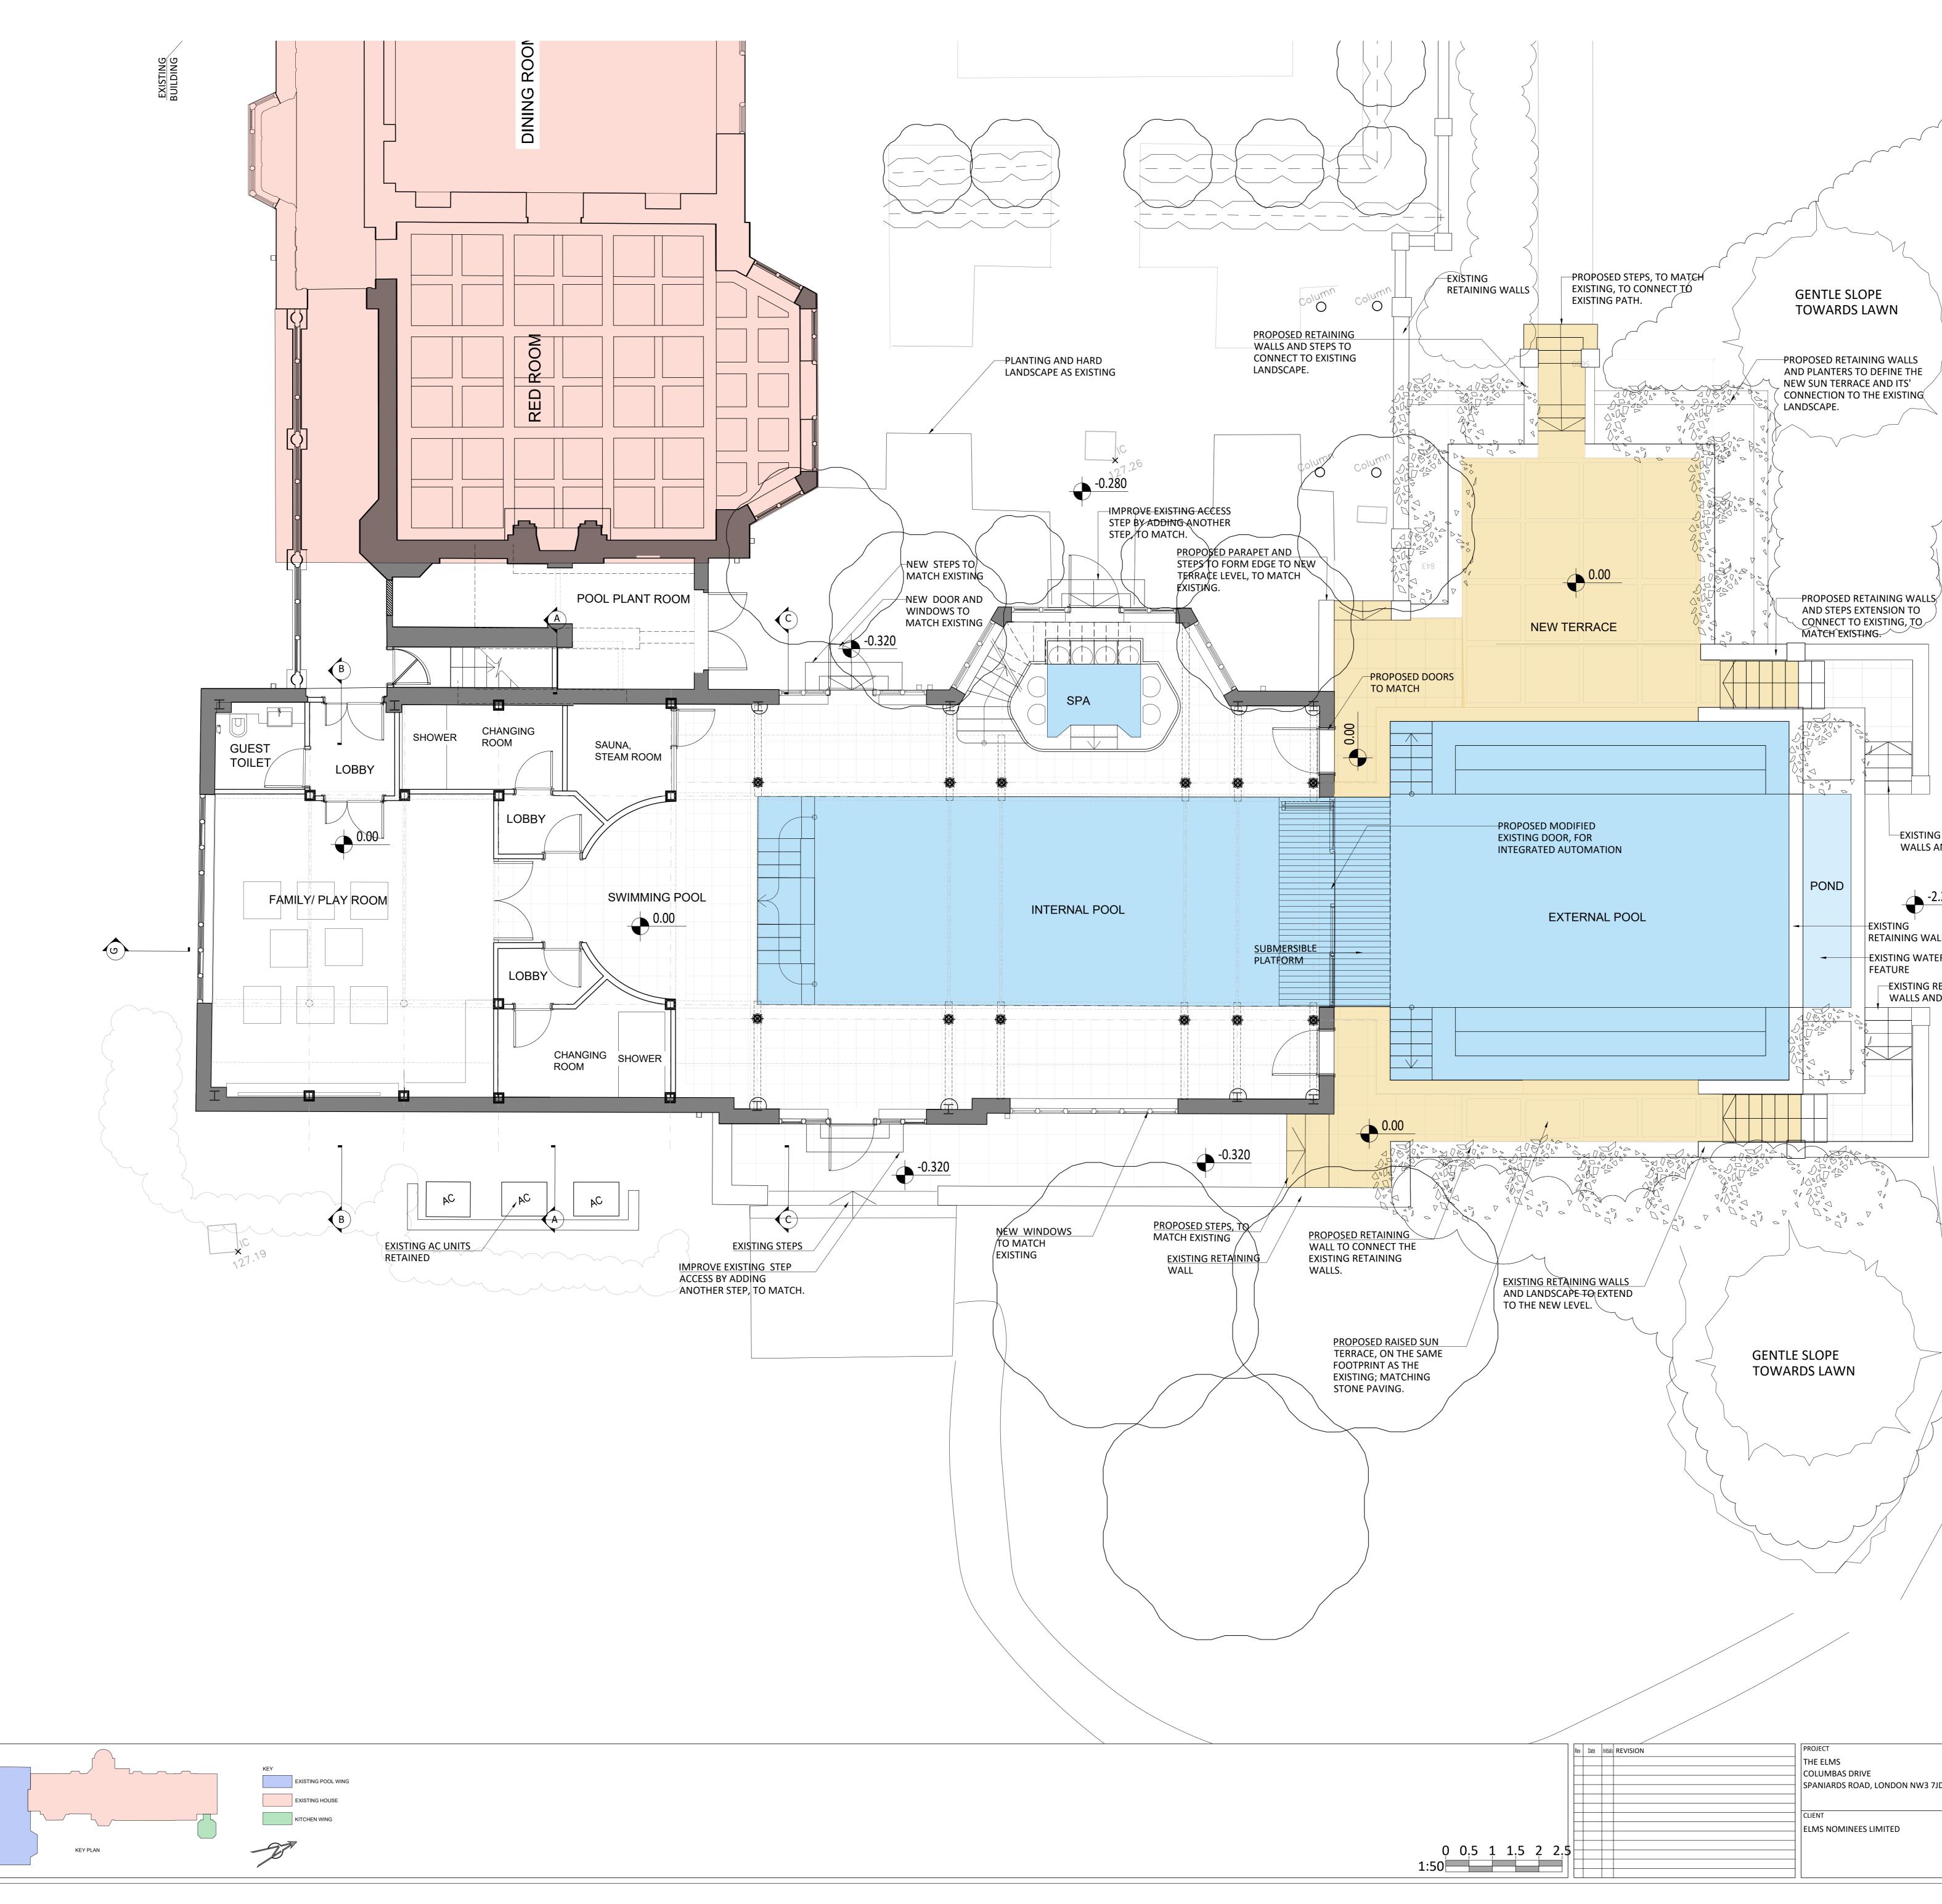

Winston House, 359 Regents Park Road, London, N3 1DH T. 020 8346 0628 E. info@siaw.co.uk W. www.siaw.co.uk PROJECT TITLE THE ELMS

CHECKED

TE21

DRAWN

BH

DRAWING TITLE PROPOSED GROUND FLOOR

POOL WING

DATE