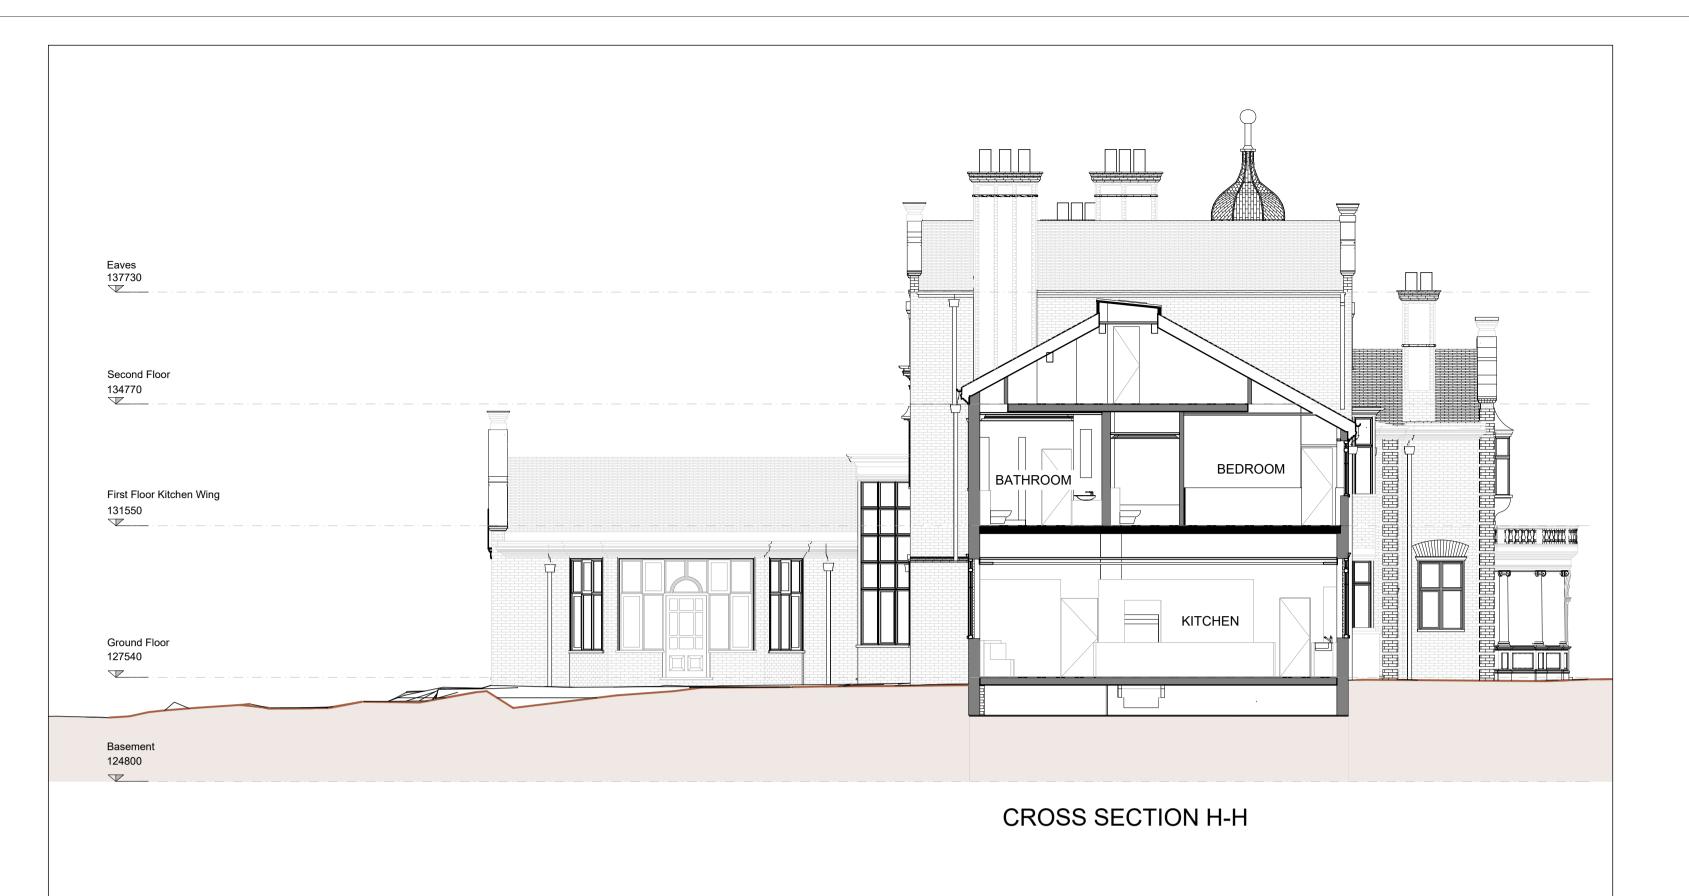

| PROJECT CLIENT                                                                     |                         |  |               |                  |                                                                                                |
|------------------------------------------------------------------------------------|-------------------------|--|---------------|------------------|------------------------------------------------------------------------------------------------|
| THE ELMS ELMS NOMINEES LIMITED<br>COLUMBAS DRIVE<br>SPANIARDS ROAD, LONDON NW3 7JD |                         |  |               | EES LIMITED      |                                                                                                |
| DRAWING TITLE EXISTING CROSS SECTIONS                                              |                         |  |               |                  | S. ILAN ARCHITECTURAL WORKSHOP<br>Winston House,1st Floor,359 Regents Park Road, London N3 1DH |
| status<br>PLANNING                                                                 | DRAWING NUMBER<br>A-108 |  |               | REVISION         | T. 020 8346 0628 E. info@siaw.co.uk W. www.siaw.co.uk                                          |
| SCALE<br>1:100                                                                     | SIZE<br>A1 SHEET        |  | CHECKED<br>BH | DATE<br>30.09.21 | PROJECT TITLE THE ELMS                                                                         |