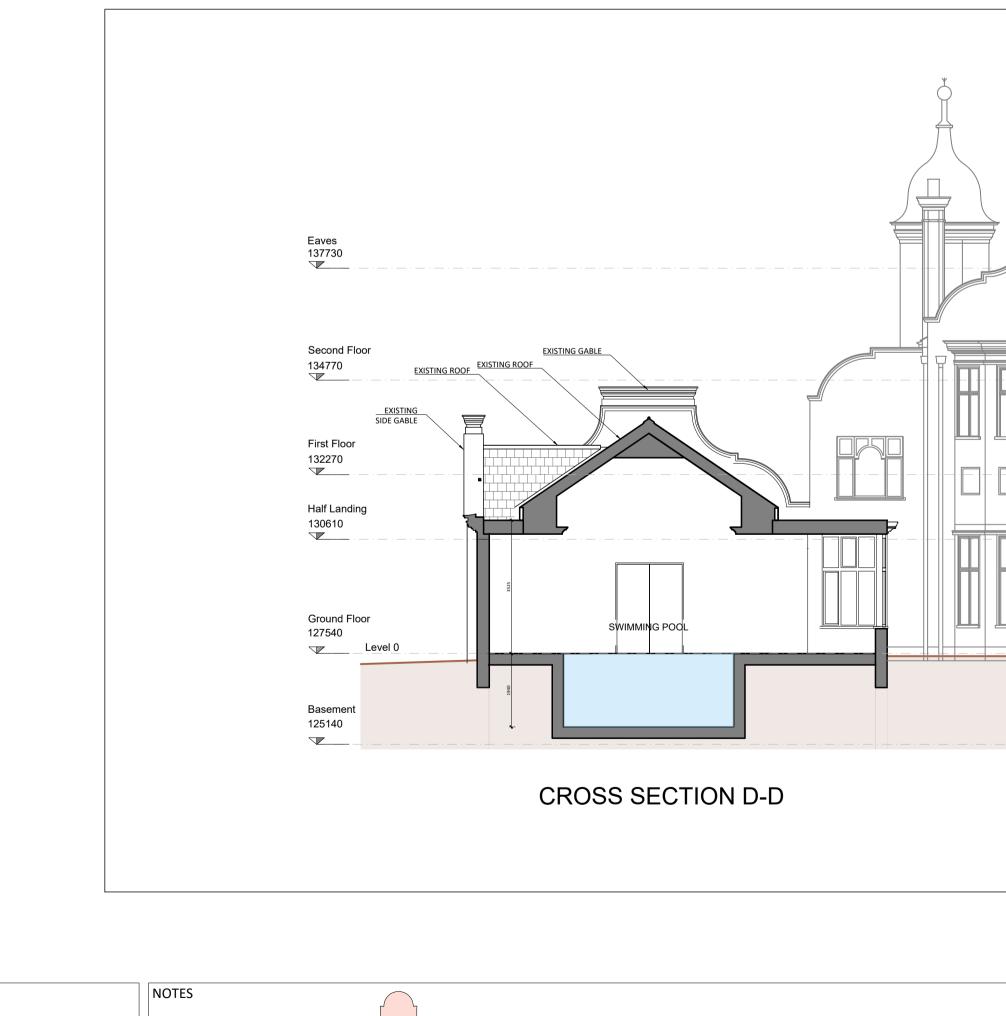

| PROJECT CLIENT                                                                     |                         |  |               |                  |                                                                                                |
|------------------------------------------------------------------------------------|-------------------------|--|---------------|------------------|------------------------------------------------------------------------------------------------|
| THE ELMS ELMS NOMINEES LIMITED<br>COLUMBAS DRIVE<br>SPANIARDS ROAD, LONDON NW3 7JD |                         |  |               | EES LIMITED      |                                                                                                |
| DRAWING TITLE EXISTING CROSS SECTIONS                                              |                         |  |               |                  | S. ILAN ARCHITECTURAL WORKSHOP<br>Winston House,1st Floor,359 Regents Park Road, London N3 1DH |
| status<br>PLANNING                                                                 | DRAWING NUMBER<br>A-108 |  |               | REVISION         | T. 020 8346 0628 E. info@siaw.co.uk W. www.siaw.co.uk                                          |
| SCALE<br>1:100                                                                     | SIZE<br>A1 SHEET        |  | CHECKED<br>BH | DATE<br>30.09.21 | PROJECT TITLE THE ELMS                                                                         |