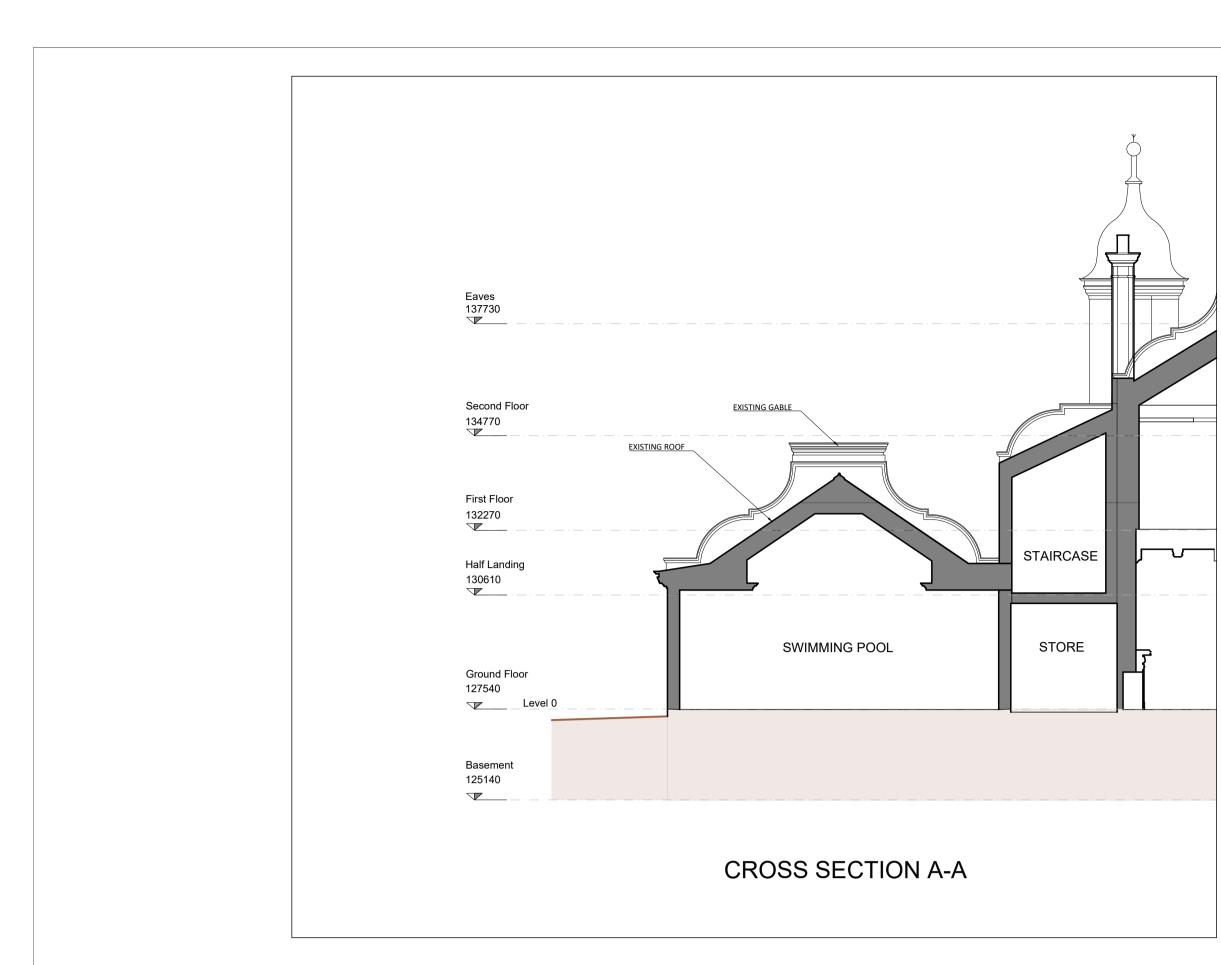

| PROJECT CLIENT                                                                     |                         |  |               |                  |                                                                                                |
|------------------------------------------------------------------------------------|-------------------------|--|---------------|------------------|------------------------------------------------------------------------------------------------|
| THE ELMS ELMS NOMINEES LIMITED<br>COLUMBAS DRIVE<br>SPANIARDS ROAD, LONDON NW3 7JD |                         |  |               | EES LIMITED      |                                                                                                |
| DRAWING TITLE EXISTING CROSS SECTIONS                                              |                         |  |               |                  | S. ILAN ARCHITECTURAL WORKSHOP<br>Winston House,1st Floor,359 Regents Park Road, London N3 1DH |
| status<br>PLANNING                                                                 | DRAWING NUMBER<br>A-108 |  |               | REVISION         | T. 020 8346 0628 E. info@siaw.co.uk W. www.siaw.co.uk                                          |
| SCALE<br>1:100                                                                     | SIZE<br>A1 SHEET        |  | CHECKED<br>BH | DATE<br>30.09.21 | PROJECT TITLE THE ELMS                                                                         |