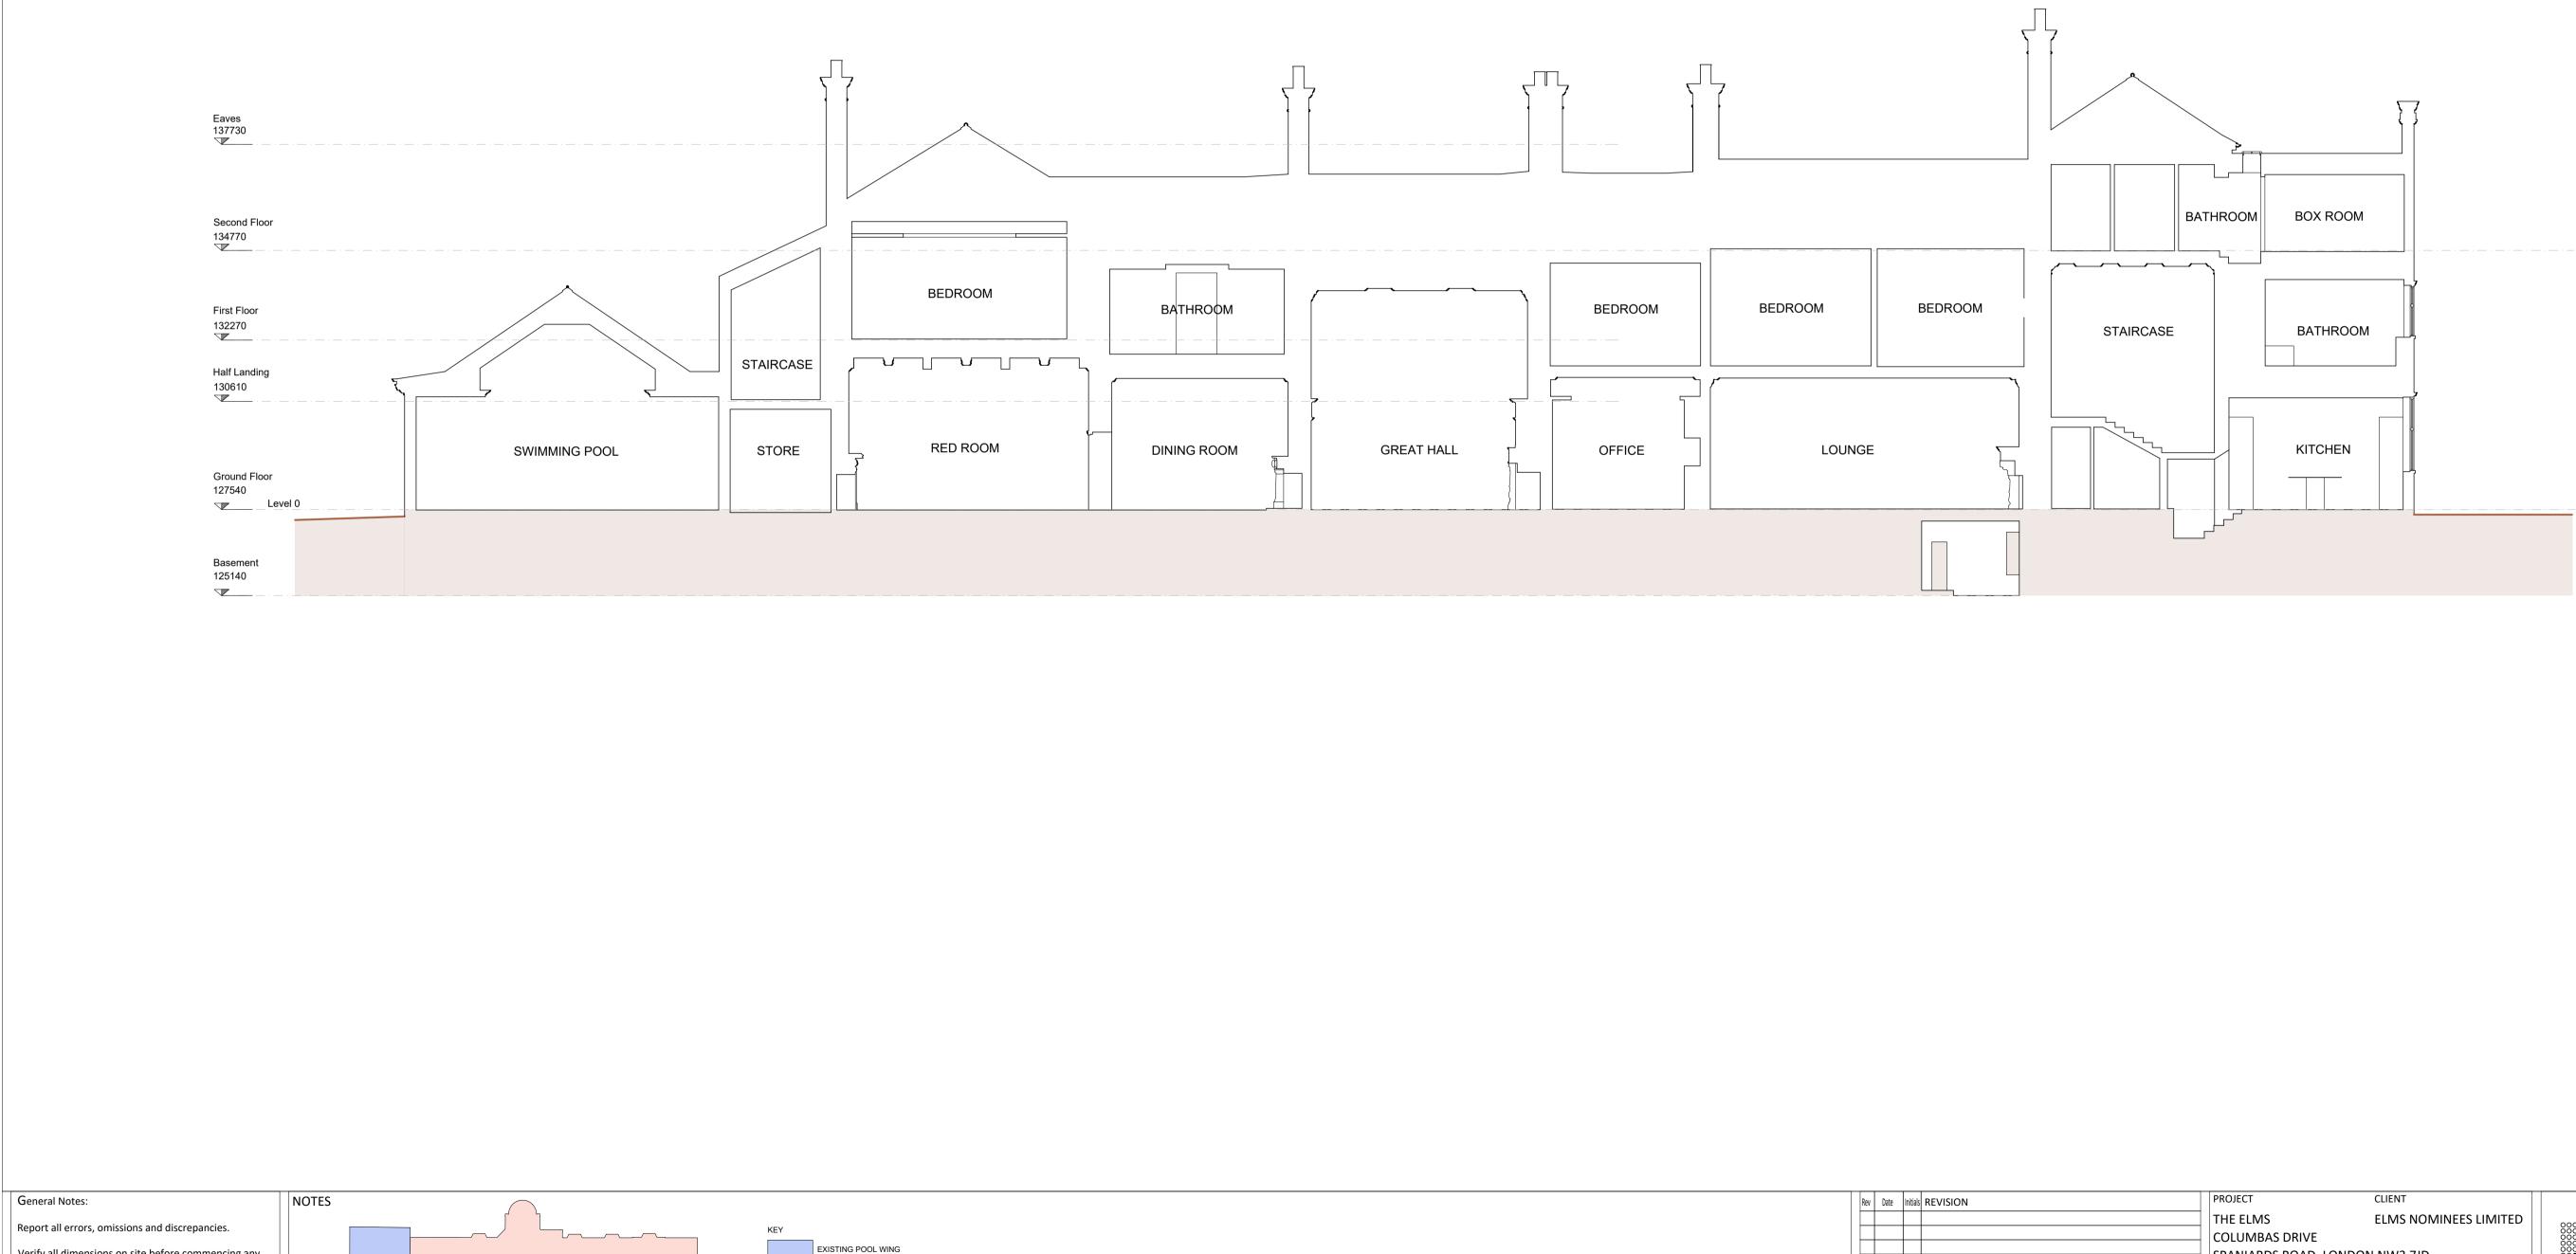

| HE ELMS ELMS NOMINEES LIMITED<br>DLUMBAS DRIVE<br>PANIARDS ROAD, LONDON NW3 7JD<br>RAWING TITLE EXISTING SECTION A-A |                |          | S. ILAN ARCHITECTURAL WORKSHOP<br>Winston House,1st Floor,359 Regents Park Road, London N3 1D |  |  |  |
|----------------------------------------------------------------------------------------------------------------------|----------------|----------|-----------------------------------------------------------------------------------------------|--|--|--|
|                                                                                                                      | DRAWING NUMBER | REVISION | T. 020 8346 0628 E. info@siaw.co.uk W. www.siaw.co.ul                                         |  |  |  |