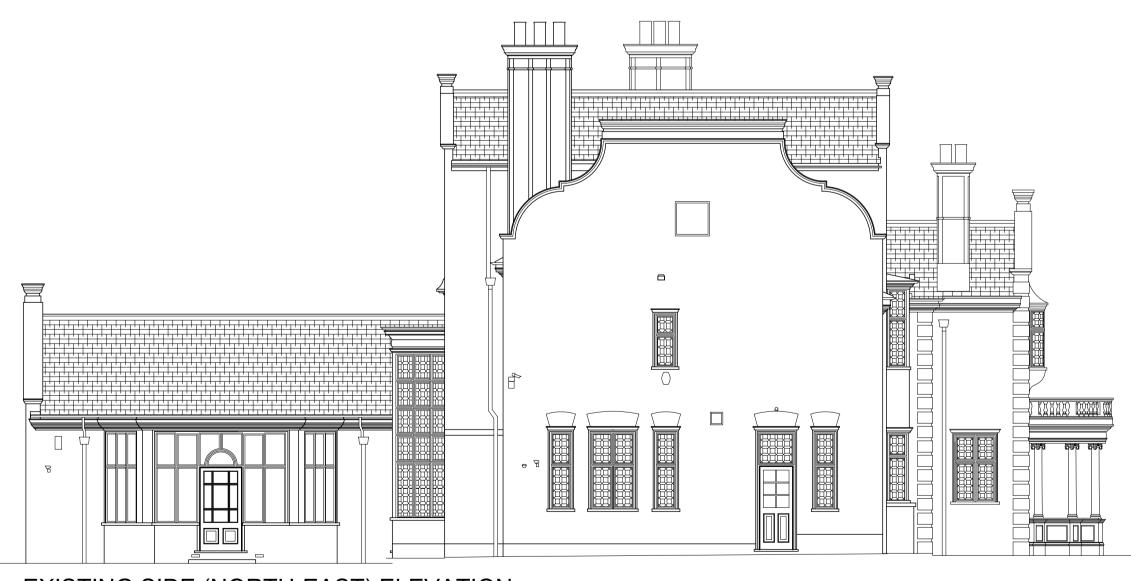

EXISTING SIDE (SOUTH-WEST) ELEVATION

EXISTING SIDE (NORTH-EAST) ELEVATION

|  | DRAWING TITLE EXISTING FLANK ELEVATIONS |                              |       |         |          |      | S  |
|--|-----------------------------------------|------------------------------|-------|---------|----------|------|----|
|  |                                         |                              |       |         |          |      | ns |
|  | status<br>PLANNING                      | DRAWING NUMBER<br>TE21-A-106 |       |         | REVISION | Т. 0 |    |
|  |                                         | 1L21-A-100                   |       |         |          |      |    |
|  | SCALE                                   | SIZE                         | DRAWN | CHECKED | DATE     | PR   | 21 |