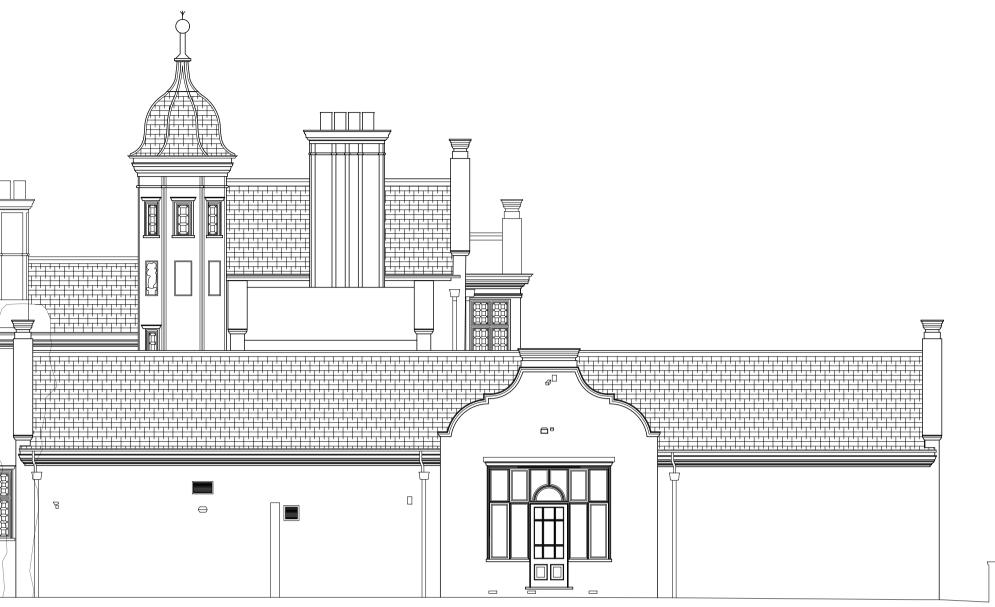

EXISTING SIDE (SOUTH-WEST) ELEVATION

EXISTING SIDE (NORTH-EAST) ELEVATION

|  | DRAWING TITLE EXISTING FLANK ELEVATIONS |                              |       |         |          |      | S  |
|--|-----------------------------------------|------------------------------|-------|---------|----------|------|----|
|  |                                         |                              |       |         |          |      | ns |
|  | status<br>PLANNING                      | DRAWING NUMBER<br>TE21-A-106 |       |         | REVISION | Т. 0 |    |
|  |                                         | 1L21-A-100                   |       |         |          |      |    |
|  | SCALE                                   | SIZE                         | DRAWN | CHECKED | DATE     | PR   | 21 |