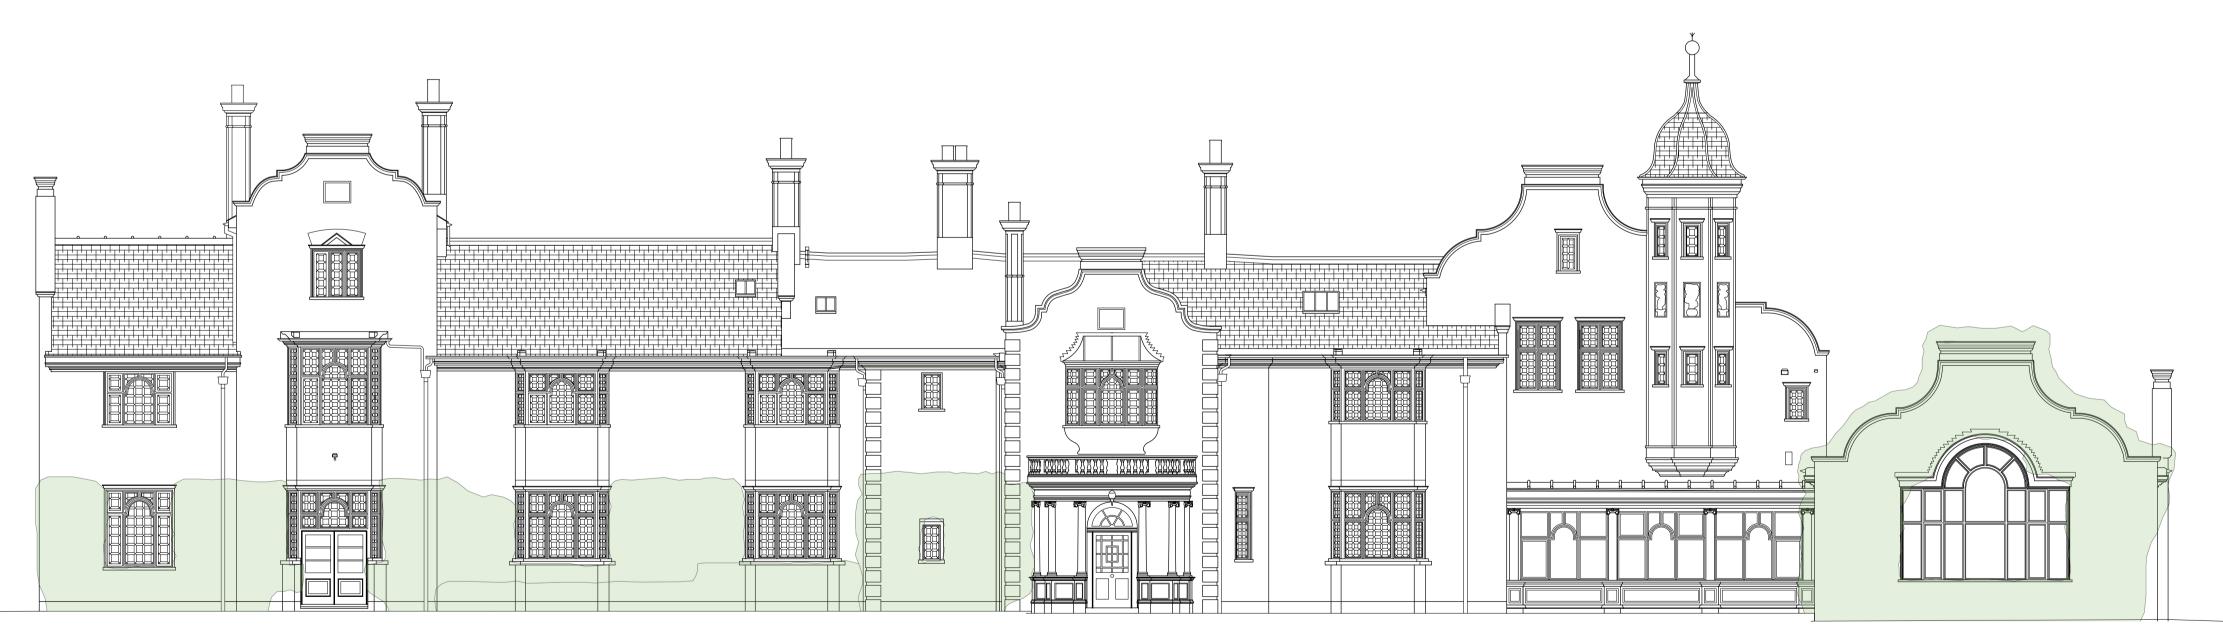

## EXISTING FRONT (NORTH-WEST) ELEVATION

| PROJECT                        | CLIENT                |  |  |  |
|--------------------------------|-----------------------|--|--|--|
| THE ELMS                       | ELMS NOMINEES LIMITED |  |  |  |
| COLUMBAS DRIVE                 |                       |  |  |  |
| SPANIARDS ROAD, LONDON NW3 7JD |                       |  |  |  |
|                                |                       |  |  |  |