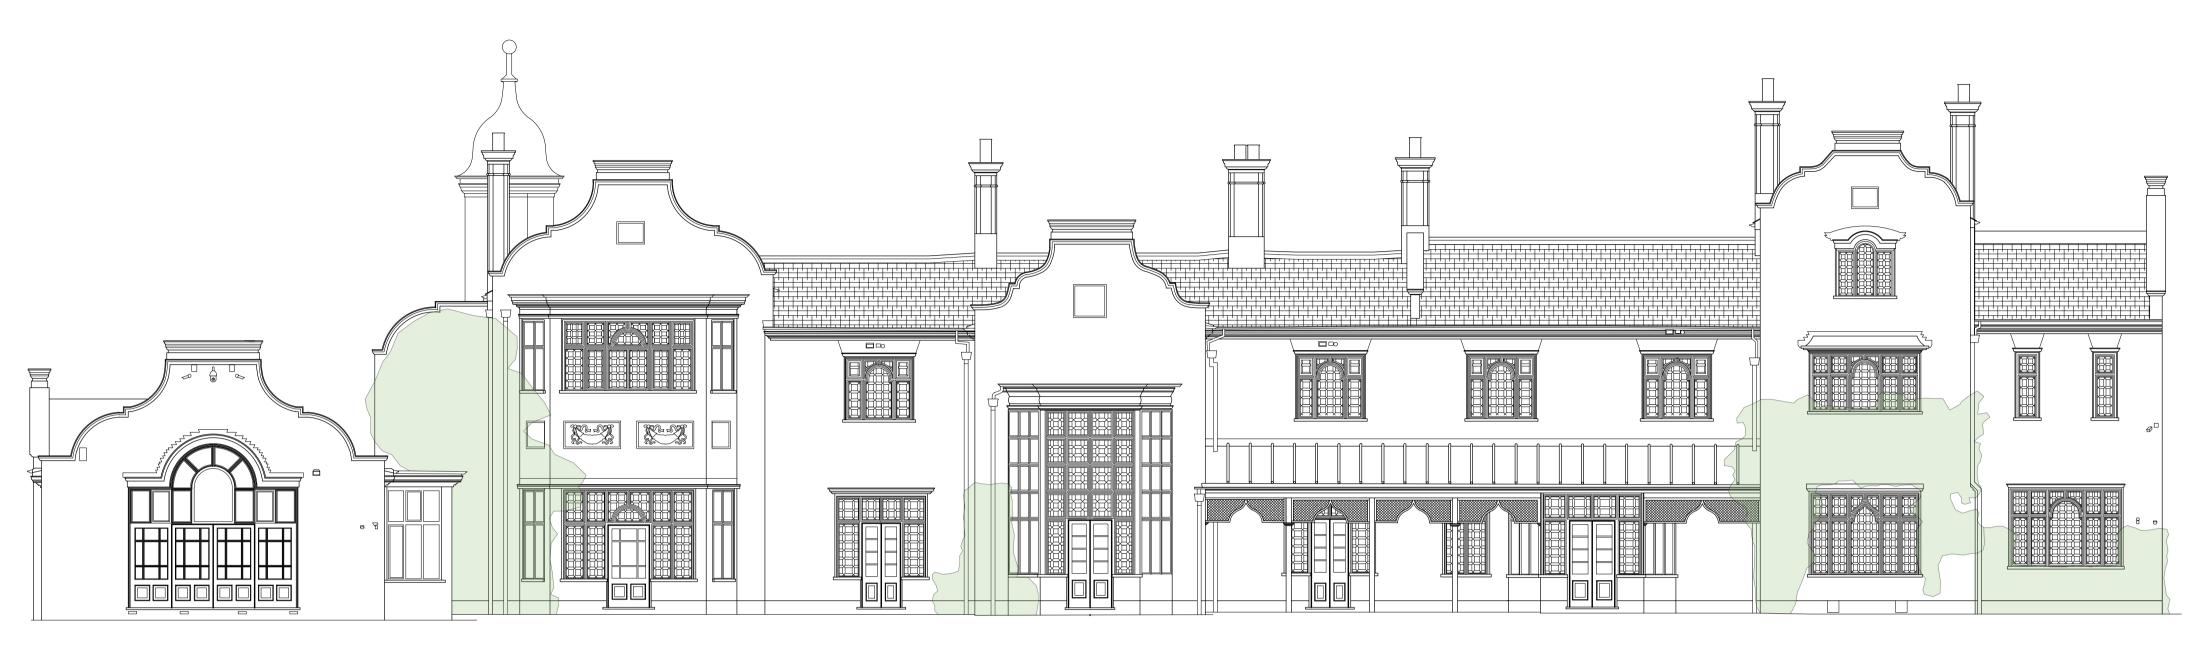

EXISTING REAR (SOUTH-EAST) ELEVATION



## EXISTING FRONT (NORTH-WEST) ELEVATION



| PROJECT                        | CLIENT                |  |  |  |
|--------------------------------|-----------------------|--|--|--|
| THE ELMS                       | ELMS NOMINEES LIMITED |  |  |  |
| COLUMBAS DRIVE                 |                       |  |  |  |
| SPANIARDS ROAD, LONDON NW3 7JD |                       |  |  |  |
|                                |                       |  |  |  |

DRAWING TITLE EXISTING MAIN ELEVATIONS

| STATUS   | DRAWING NUMBER |       |         | REVISION |
|----------|----------------|-------|---------|----------|
| PLANNING | TE21-A-105     |       |         |          |
| SCALE    | SIZE           | DRAWN | CHECKED | DATE     |
| 1:100    | A1 SHEET       |