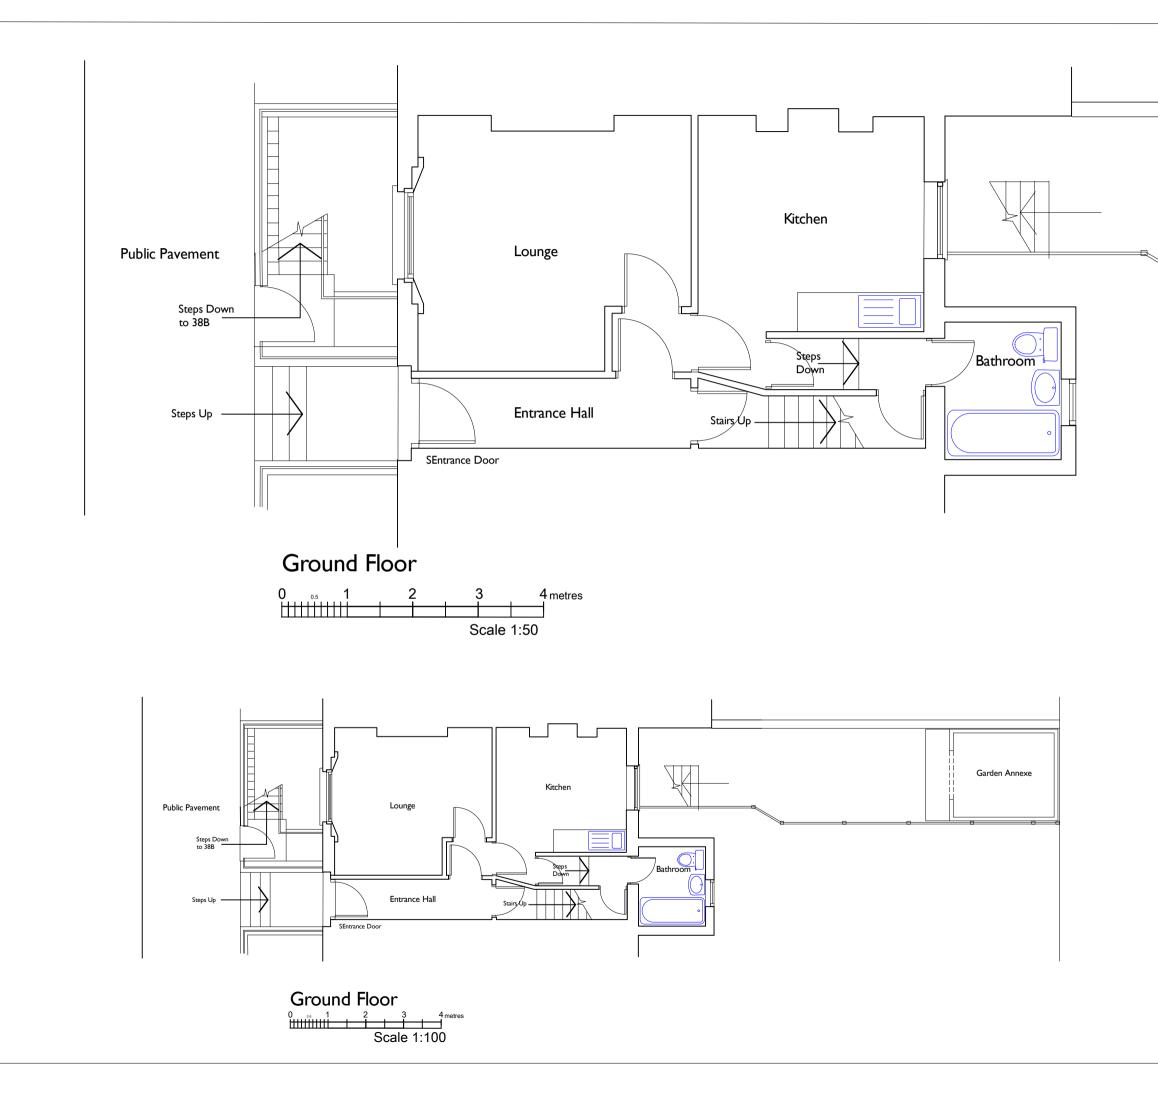

| <br>Notes: All works on<br>boundaries to<br>be subject to Party Wall<br>Awards with adjoining<br>neighbours.<br>All dimensions are<br>approxmate and should be<br>checked on site |
|-----------------------------------------------------------------------------------------------------------------------------------------------------------------------------------|
|                                                                                                                                                                                   |
|                                                                                                                                                                                   |
|                                                                                                                                                                                   |
|                                                                                                                                                                                   |
| Status<br>Survey                                                                                                                                                                  |
| JGPS architecture                                                                                                                                                                 |
| 38, Calthorpe Street<br>London WC1X 0JZ                                                                                                                                           |
| Ground Floor Scale 1:50, 1/100 @A3 Drawn AW Date Sept 2021 Checked                                                                                                                |
| Dwg. no.<br>JGPS/38CAL/002                                                                                                                                                        |