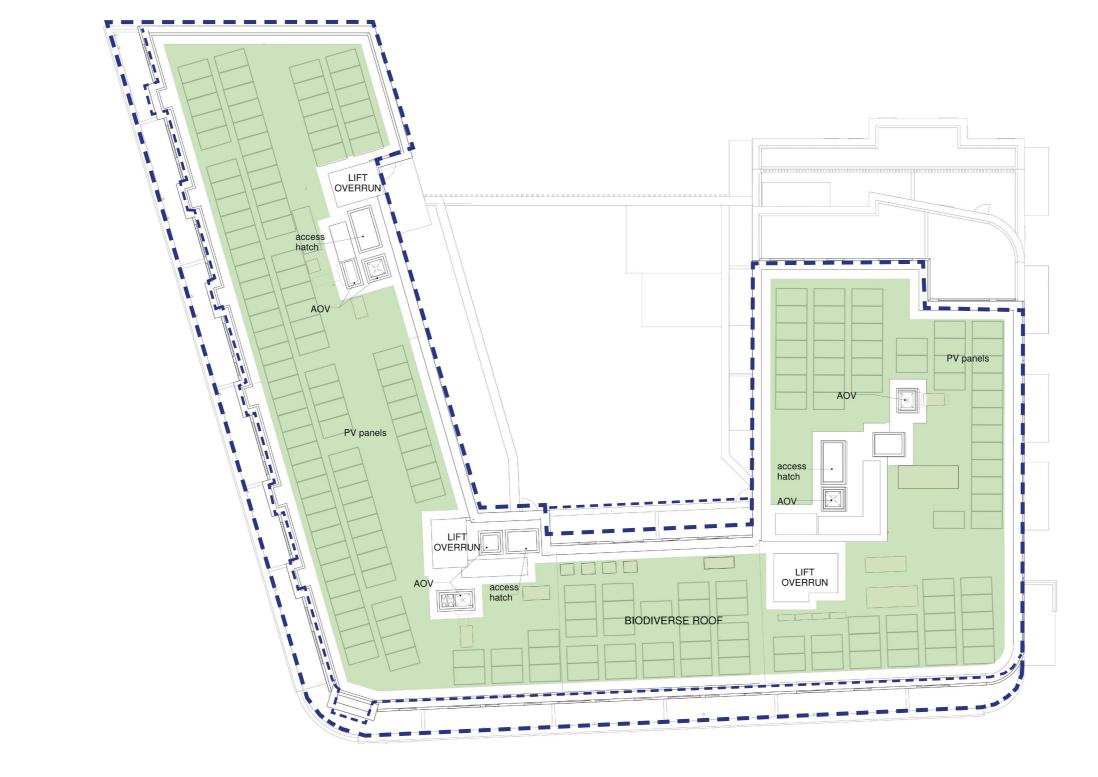

**Proposed Fourth Floor Plan - scale 1:250** 

Ν ( )KEY PLAN NOTES IS DRAWING MUST NOT BE SCALED. ALL DIMENSIONS ARE TO BE VERIFIED AND CHECKED ON SITE. ANY DISCREPANCIES THAT ARE, OR BECOME APPARENT SHOULD BE REPORTED TO CHAPMAN TAYLOR. REAS INDICATED ARE APPROXIMATE GROSS INTERNAL AREA. THEY RELATE TO AREAS OF THE BUILDING AT THE CURRENT STAGE OF DI ON THE BASIS OF THESE PREDICTIONS, WHETHER AS TO LEASE AGREEMENTS, OR THE LIKE, SHOULD INCLUDE DI AND DECREASES INHERENT IN THE DESIGN DEVELOPME COPYRIGHT CHAPMAN TAYLOR 2020 REV DATE BY DESCRIPTION CHK'D astır. ROJECT VEST END LANE 156 West End Lane West Hampsted London NW6 1SD HITEC LONDON STUDIO 10 Eastbourne Terrace London W2 6LG United Kingdom T +44 (0)20 7371 3000 E london@chapmantaylor CHAPMAN TAYLOR **IBSISSTRUCTURES FHP** DRAWING TITLE ROOF PLAN WEST BUILDING NAL JOB NO C340WEL OCT 2021
ROJECT NUMBER ROLE ORIGINATOR 10\_\_\_12.5m 0001 A CTA A 98 RF 3016