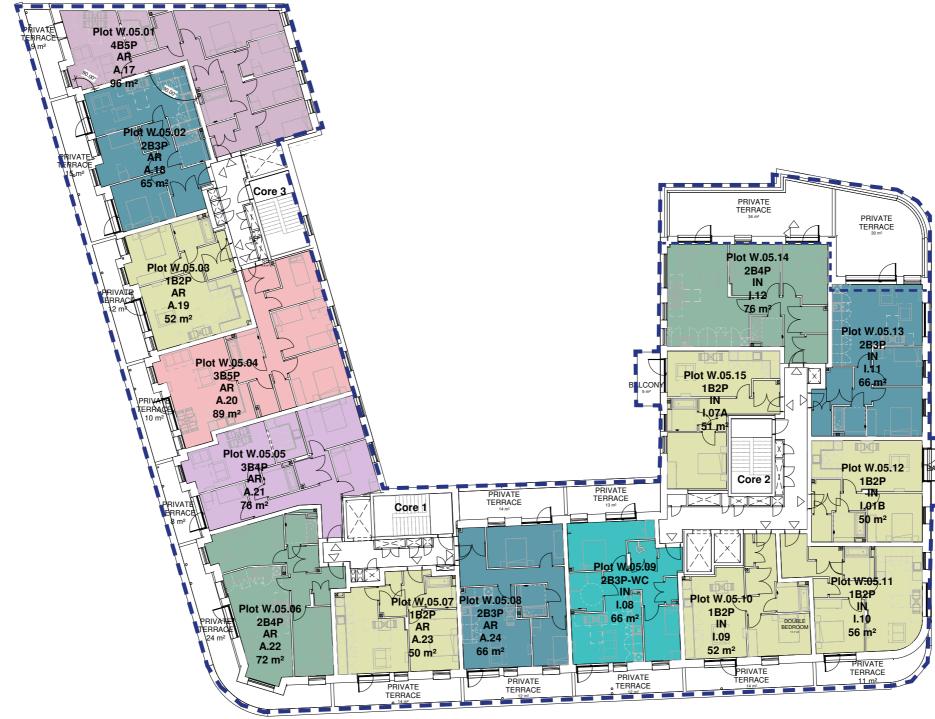

Proposed Fifth Floor Plan - scale 1:250

Ν  $(\square)$ KEY PLAN DRAWING MUST NOT BE SCALED. ALL DIMENSIONS ARE TO BE VERIFIED AND CHECKED ON SITE. ANY DISCRE ARE, OR BECOME APPARENT SHOULD BE REPORTED TO CHAPMAN TAYLOF AREAS INDICATED ARE APPROXIMATE GROSS INTERNAL AREA THEY RELATE TO AREAS OF THE BUILDING AT THE CURRENT STARG OF DESIGN, ANY DECISION ST ON THE BASIS OF THESE PREDICTIONS, WHETHERA ST OF PORJECT VABULITY, PR LEASE ARGEDIENTS, OR THE LIKE, SHOULD INCLUED LUE ALLWARCE FOR THE LEASE ARGEDIENTS, ON THE LIKE, SHOULD NULDE LUE ALLWARCE FOR THE AND LOCKHAESE WHETENT IN THE DESIGN DEVELOPMENT AND BUILDING PROC OPYRIGHT CHAPMAN TAYLOR 202 REV DATE BY CHK'D DESCRIPTION astır. WEST END LANE 156 West End Lane West Hampsted London NW6 1SD ITEC. LONDON STUDIO 10 Eastbourne Terrace London W2 6LG United Kingdom T +44 (0)20 7371 3000 F Ionofoxik hanmantado CHAPMAN TAYLOR **IBSISSTRUCTURES** FHP DRAWING TITLE FIFTH FLOOR PLAN WEST BUILDING AWN BY CHECK C340WEL OCT 2021
ROJECT NUMBER ROLE ORIGINATOR Author Checker 10\_\_\_12.5m 0001 A CTA SKE 98 05 3015