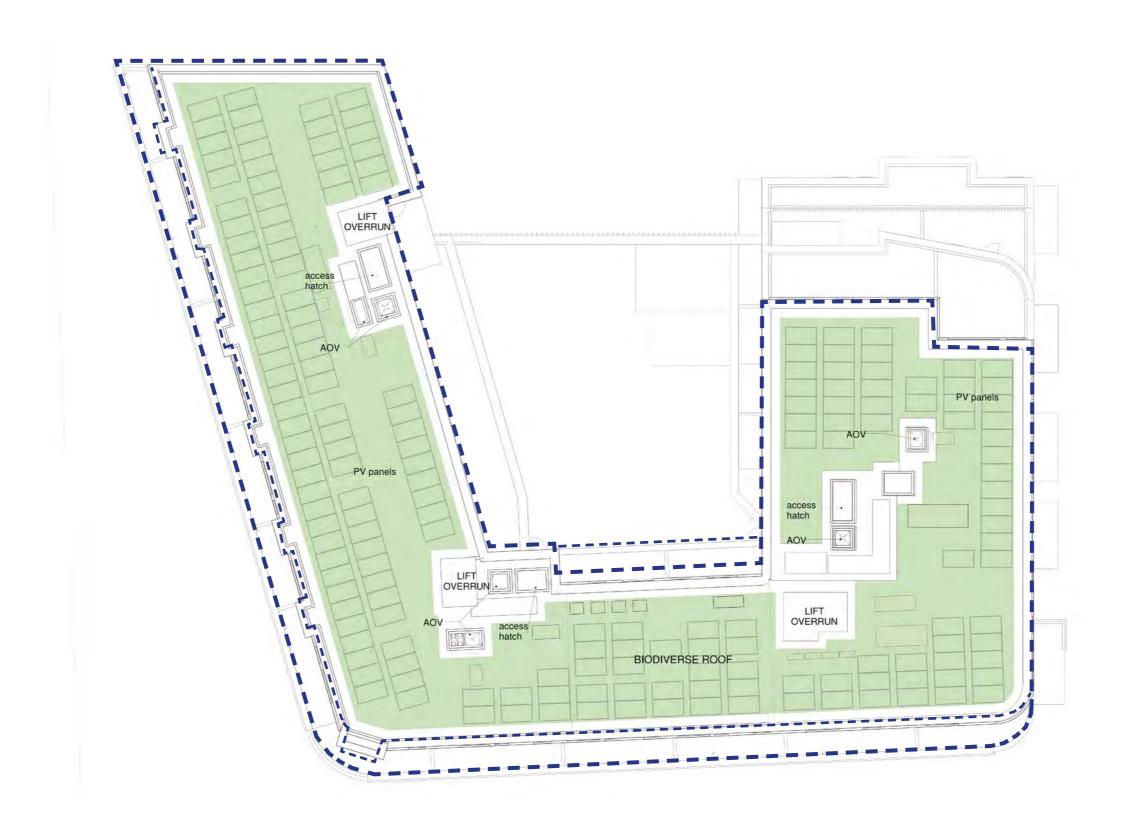

## 3. FLOOR PLANS - ROOF PLAN

#### **As Approved**



--- Previous Consent prior to S73 approval: Planning Permission Ref: 2015/6455/P



## 3. FLOOR PLANS - ROOF PLAN







### 4. ELEVATION COMPARISON - WEST ELEVATION

#### **As Approved**



WEST END LANE





### 4. ELEVATION COMPARISON - SOUTH ELEVATION





### 4. ELEVATION COMPARISON - NORTH ELEVATION

#### **As Approved**







# 4. ELEVATION COMPARISON - EAST ELEVATION





# 5. SCHEDULE OF ACCOMMODATION

| LEVEL        | UNIT SIZE    | QUAN         | ТІТҮ     |
|--------------|--------------|--------------|----------|
|              |              | S73 APPROVED | PROPOSED |
| FIRST FLOOR  |              |              |          |
|              | 1B2P         | 8            | 8        |
|              | 2B3P         | 1            | 1        |
|              | 2B4P         | 1            | 1        |
|              | 3B4P         | 1            | 1        |
|              | 3B5P         | 1