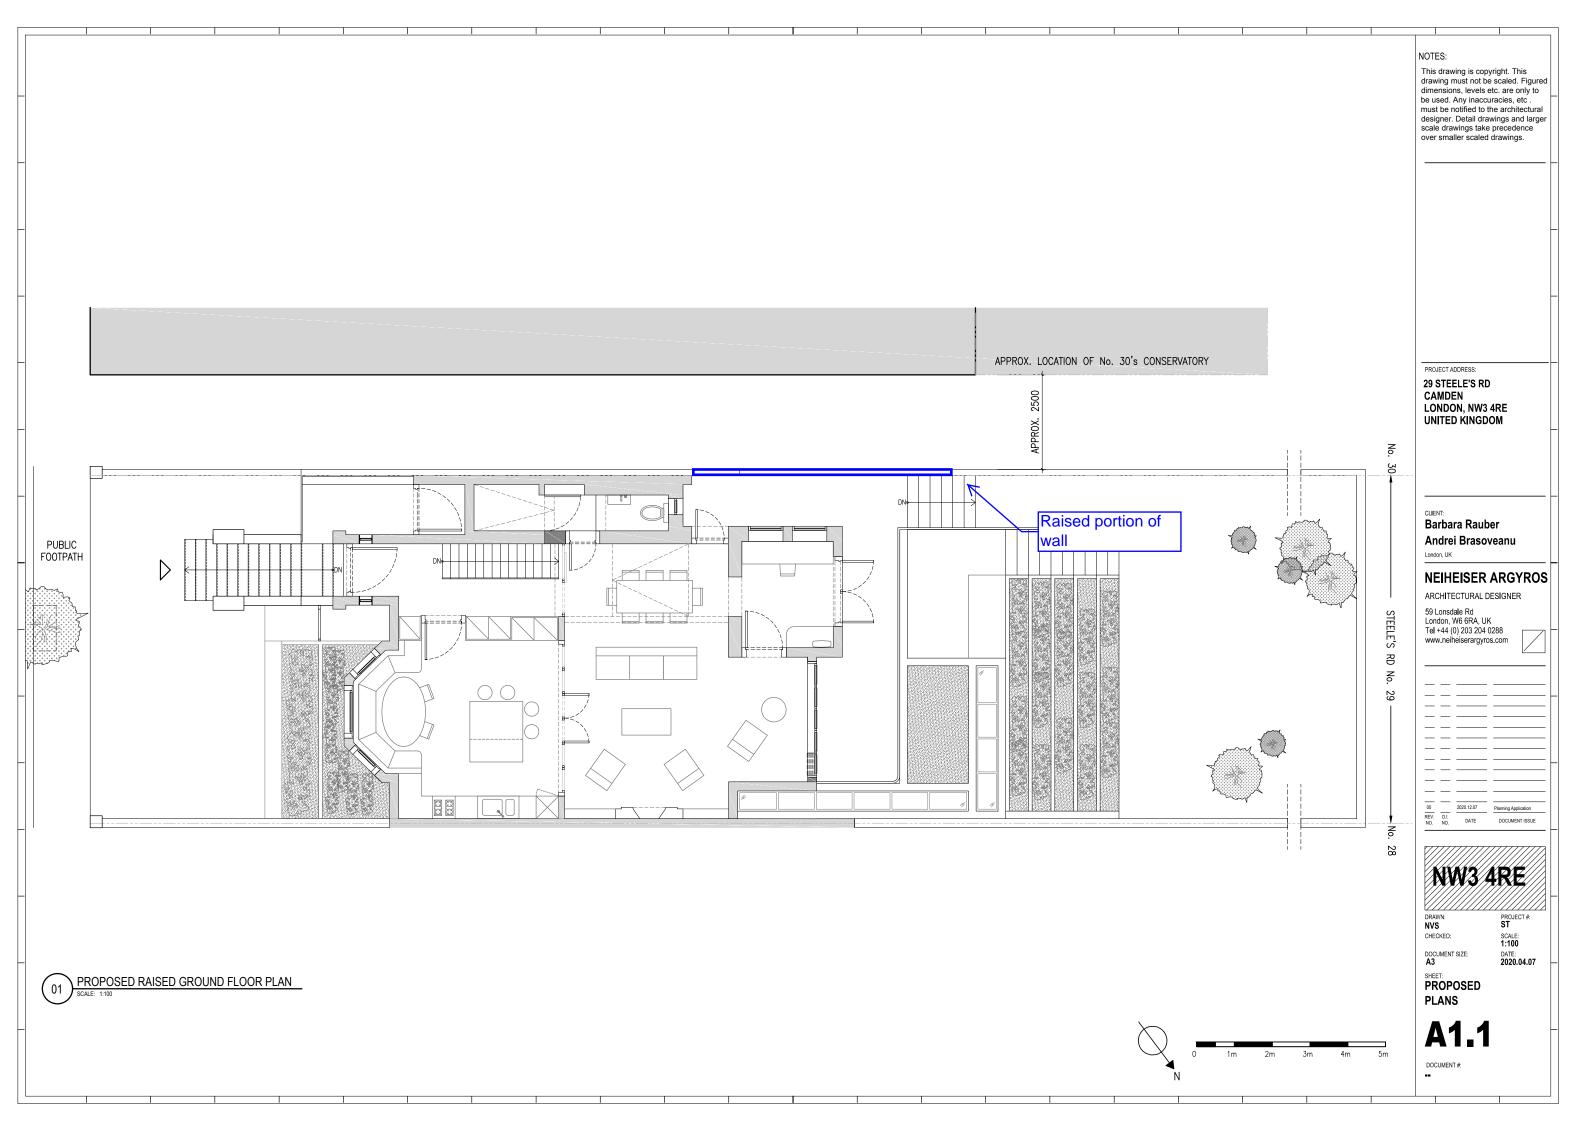

|   |  | NOTES:<br>This drawing is copyright. This<br>drawing must not be scaled. Figured<br>dimensions, levels etc. are only to<br>be used. Any inaccuracies, etc.<br>must be notified to the architectural<br>designer. Detail drawings and larger<br>scale drawings take precedence<br>over smaller scaled drawings.<br>All existing dimensions to be verified<br>on site. |
|---|--|----------------------------------------------------------------------------------------------------------------------------------------------------------------------------------------------------------------------------------------------------------------------------------------------------------------------------------------------------------------------|
|   |  | PROJECT ADDRESS:<br>29 STEELE'S RD<br>CAMDEN<br>LONDON, NW3 4RE<br>UNITED KINGDOM                                                                                                                                                                                                                                                                                    |
|   |  | CLIENT:<br>Barbara Rauber<br>Andrei Brasoveanu<br>London, UK<br>NEIHEISER ARGYROS<br>ARCHITECTURAL DESIGNER<br>59 Lonsdale Rd<br>London, W6 6RA, UK<br>Tel +44 (0) 203 204 0288<br>www.neiheiserargyros.com                                                                                                                                                          |
|   |  |                                                                                                                                                                                                                                                                                                                                                                      |
|   |  | REV. D.I. DATE DOCUMENT ISSUE<br>NWW3 ARE<br>DRAWN: PROJECT #:<br>EV ST<br>CHECKED: SCALE:<br>XA 1:75<br>DOCUMENT SIZE: DATE:<br>A3<br>SHEET:                                                                                                                                                                                                                        |
| 1 |  | LONGITUDINAL SECTION                                                                                                                                                                                                                                                                                                                                                 |