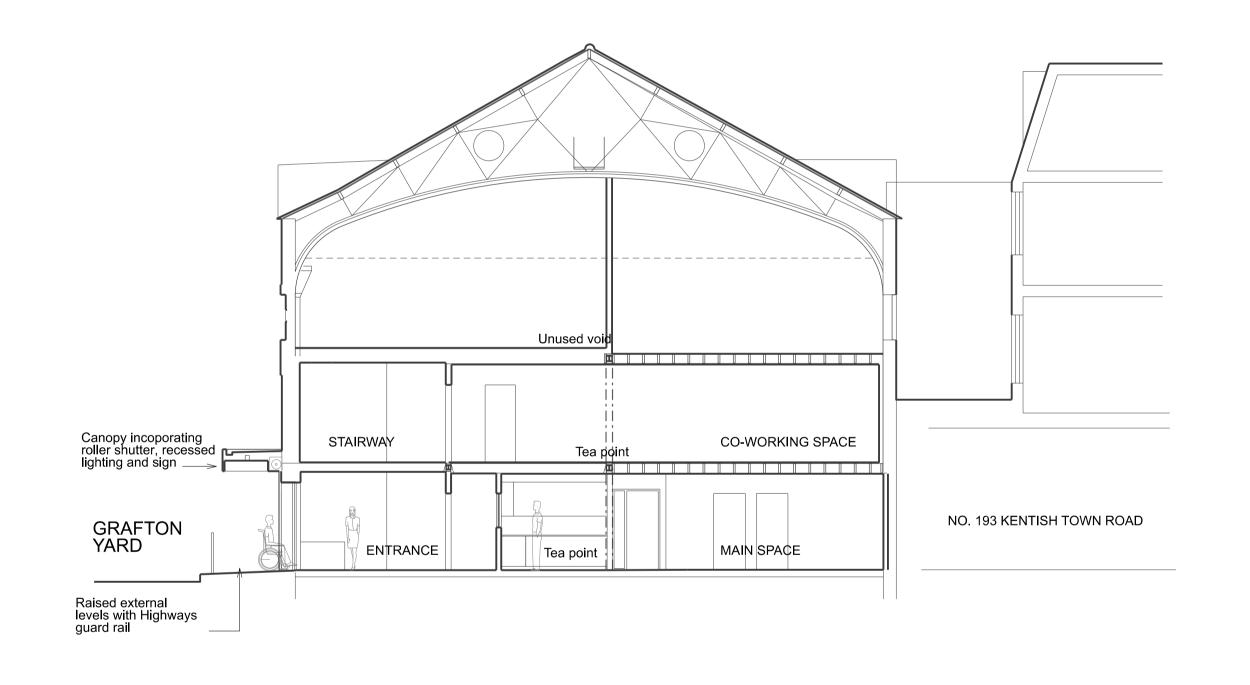

DRAWING: PROPOSED SECTIONS AA' AND BB'

SCALE : 1:100 at A1 DATE : 24.08.21

| JOB NO. |    | SERIES | NO. | REV |  |
|---------|----|--------|-----|-----|--|
| 380     | PL | 2      | 10  | C   |  |

| Rev. | Date     | Ву | Description                   |                                                                     |
|------|----------|----|-------------------------------|---------------------------------------------------------------------|
| _    | 31.08.21 |    | Draft planning application    | Do not scale from this drawing All dimensions to be checked on site |
|      | 09.09.21 |    | Planning application          | Notify the Architect immediately of any discrepancies               |
| В    | 23.11.21 |    | Draft revised front elevation | This drawing remains the copyright of the Architect                 |
| С    | 26.11.21 |    | Draft revised front elevation | AAB architects                                                      |
| D    | 06.12.21 |    | Revised front elevation       | Studio 35 Bickerton House, 25 Bickerton Road, London N19 5JT        |
|      |          |    |                               | Tel 020 7281 8955 mail@aabarchitects.co.uk www.aabarchitects.co.uk  |
|      |          |    |                               | G                                                                   |