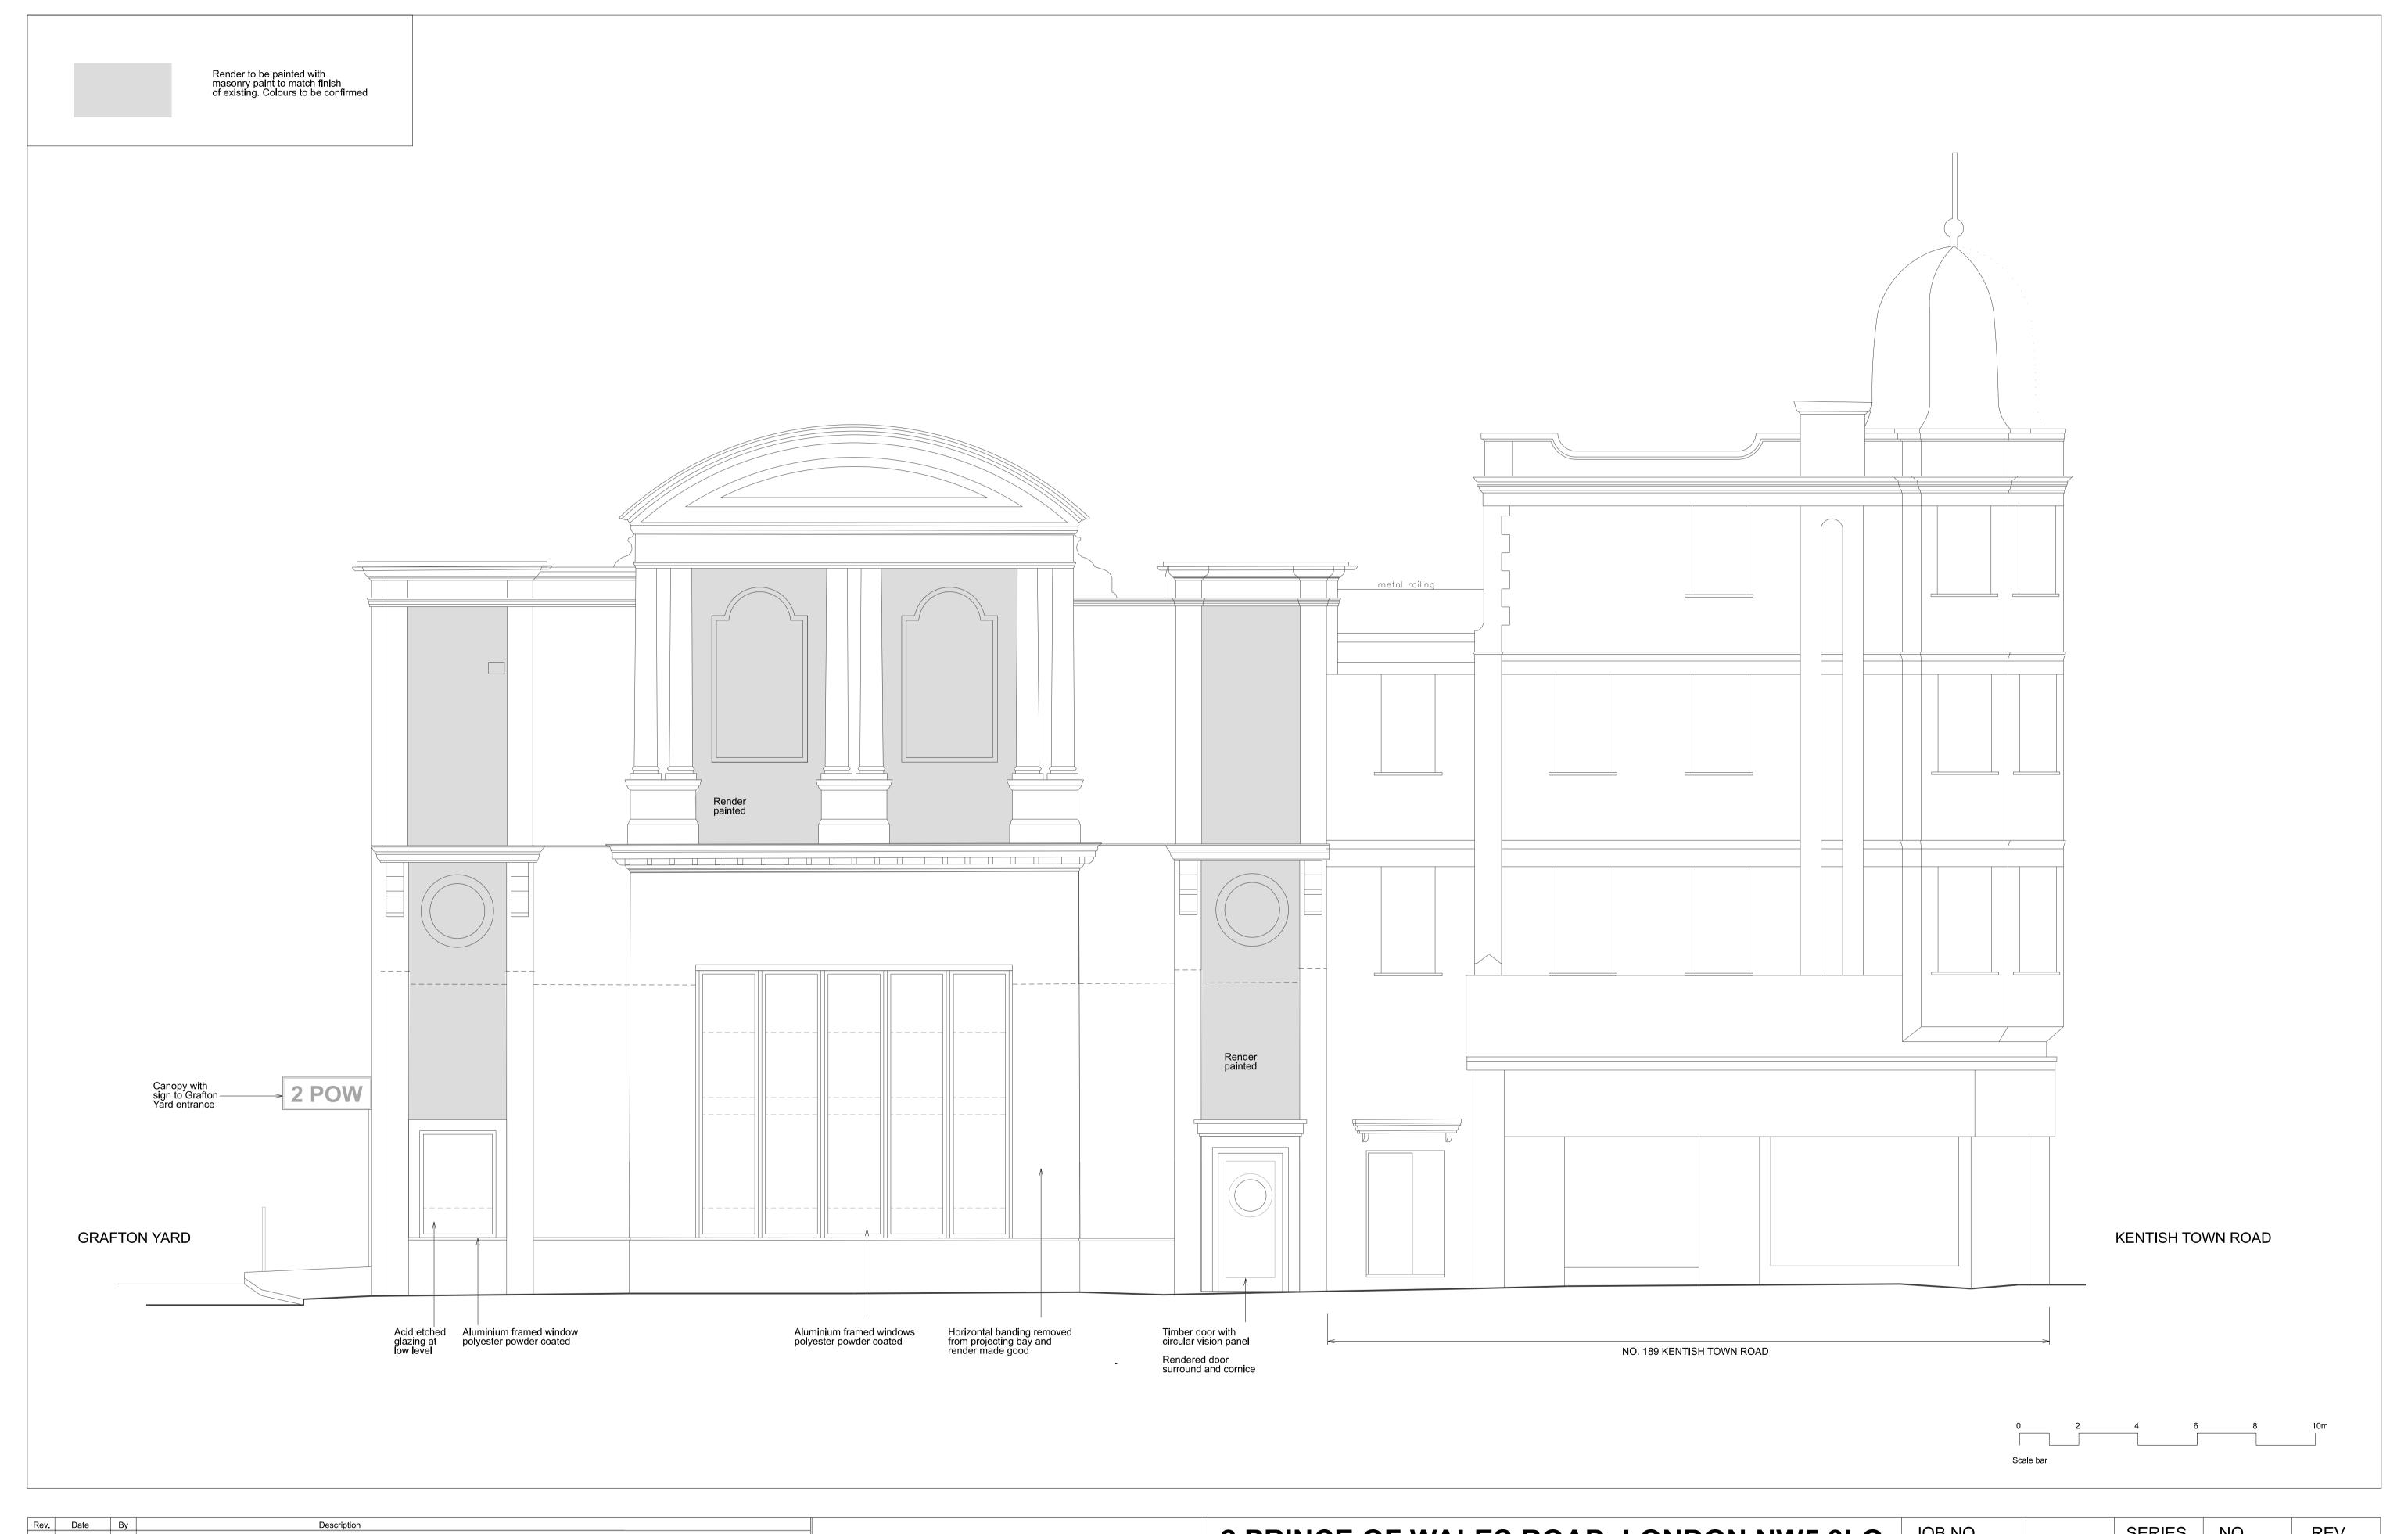

| 2 PRINCE OF WALES ROAD, LONDON NW5 3LQ | ! |
|----------------------------------------|---|
|----------------------------------------|---|

DRAWING: PROPOSED SOUTH ELEVATION TO PRINCE OF WALES ROAD

SCALE : 1:50 @ A1 DATE : 14.08.21

| JOB NO. |    | SERIES | NO. | REV |
|---------|----|--------|-----|-----|
| 380     | PL | 3      | 01  | D   |

| Rev. | Date     | By Description                                                             |                                                                     |
|------|----------|----------------------------------------------------------------------------|---------------------------------------------------------------------|
| _    | 31.08.21 | Draft planning application                                                 | Do not scale from this drawing All dimensions to be checked on site |
|      | 09.09.21 | Planning application                                                       | Notify the Architect immediately of any discrepancies               |
| В    | 06.12.21 | Upstand to raised external levels omitted and railing added; canopy raised | This drawing remains the copyright of the Architect                 |
|      |          |                                                                            | AAB architects                                                      |
|      |          |                                                                            | Studio 35 Bickerton House, 25 Bickerton Road, London N19 5JT        |
|      |          |                                                                            | Tel 020 7281 8955 mail@aabarchitects.co.uk www.aabarchitects.co.uk  |
|      |          |                                                                            |                                                                     |