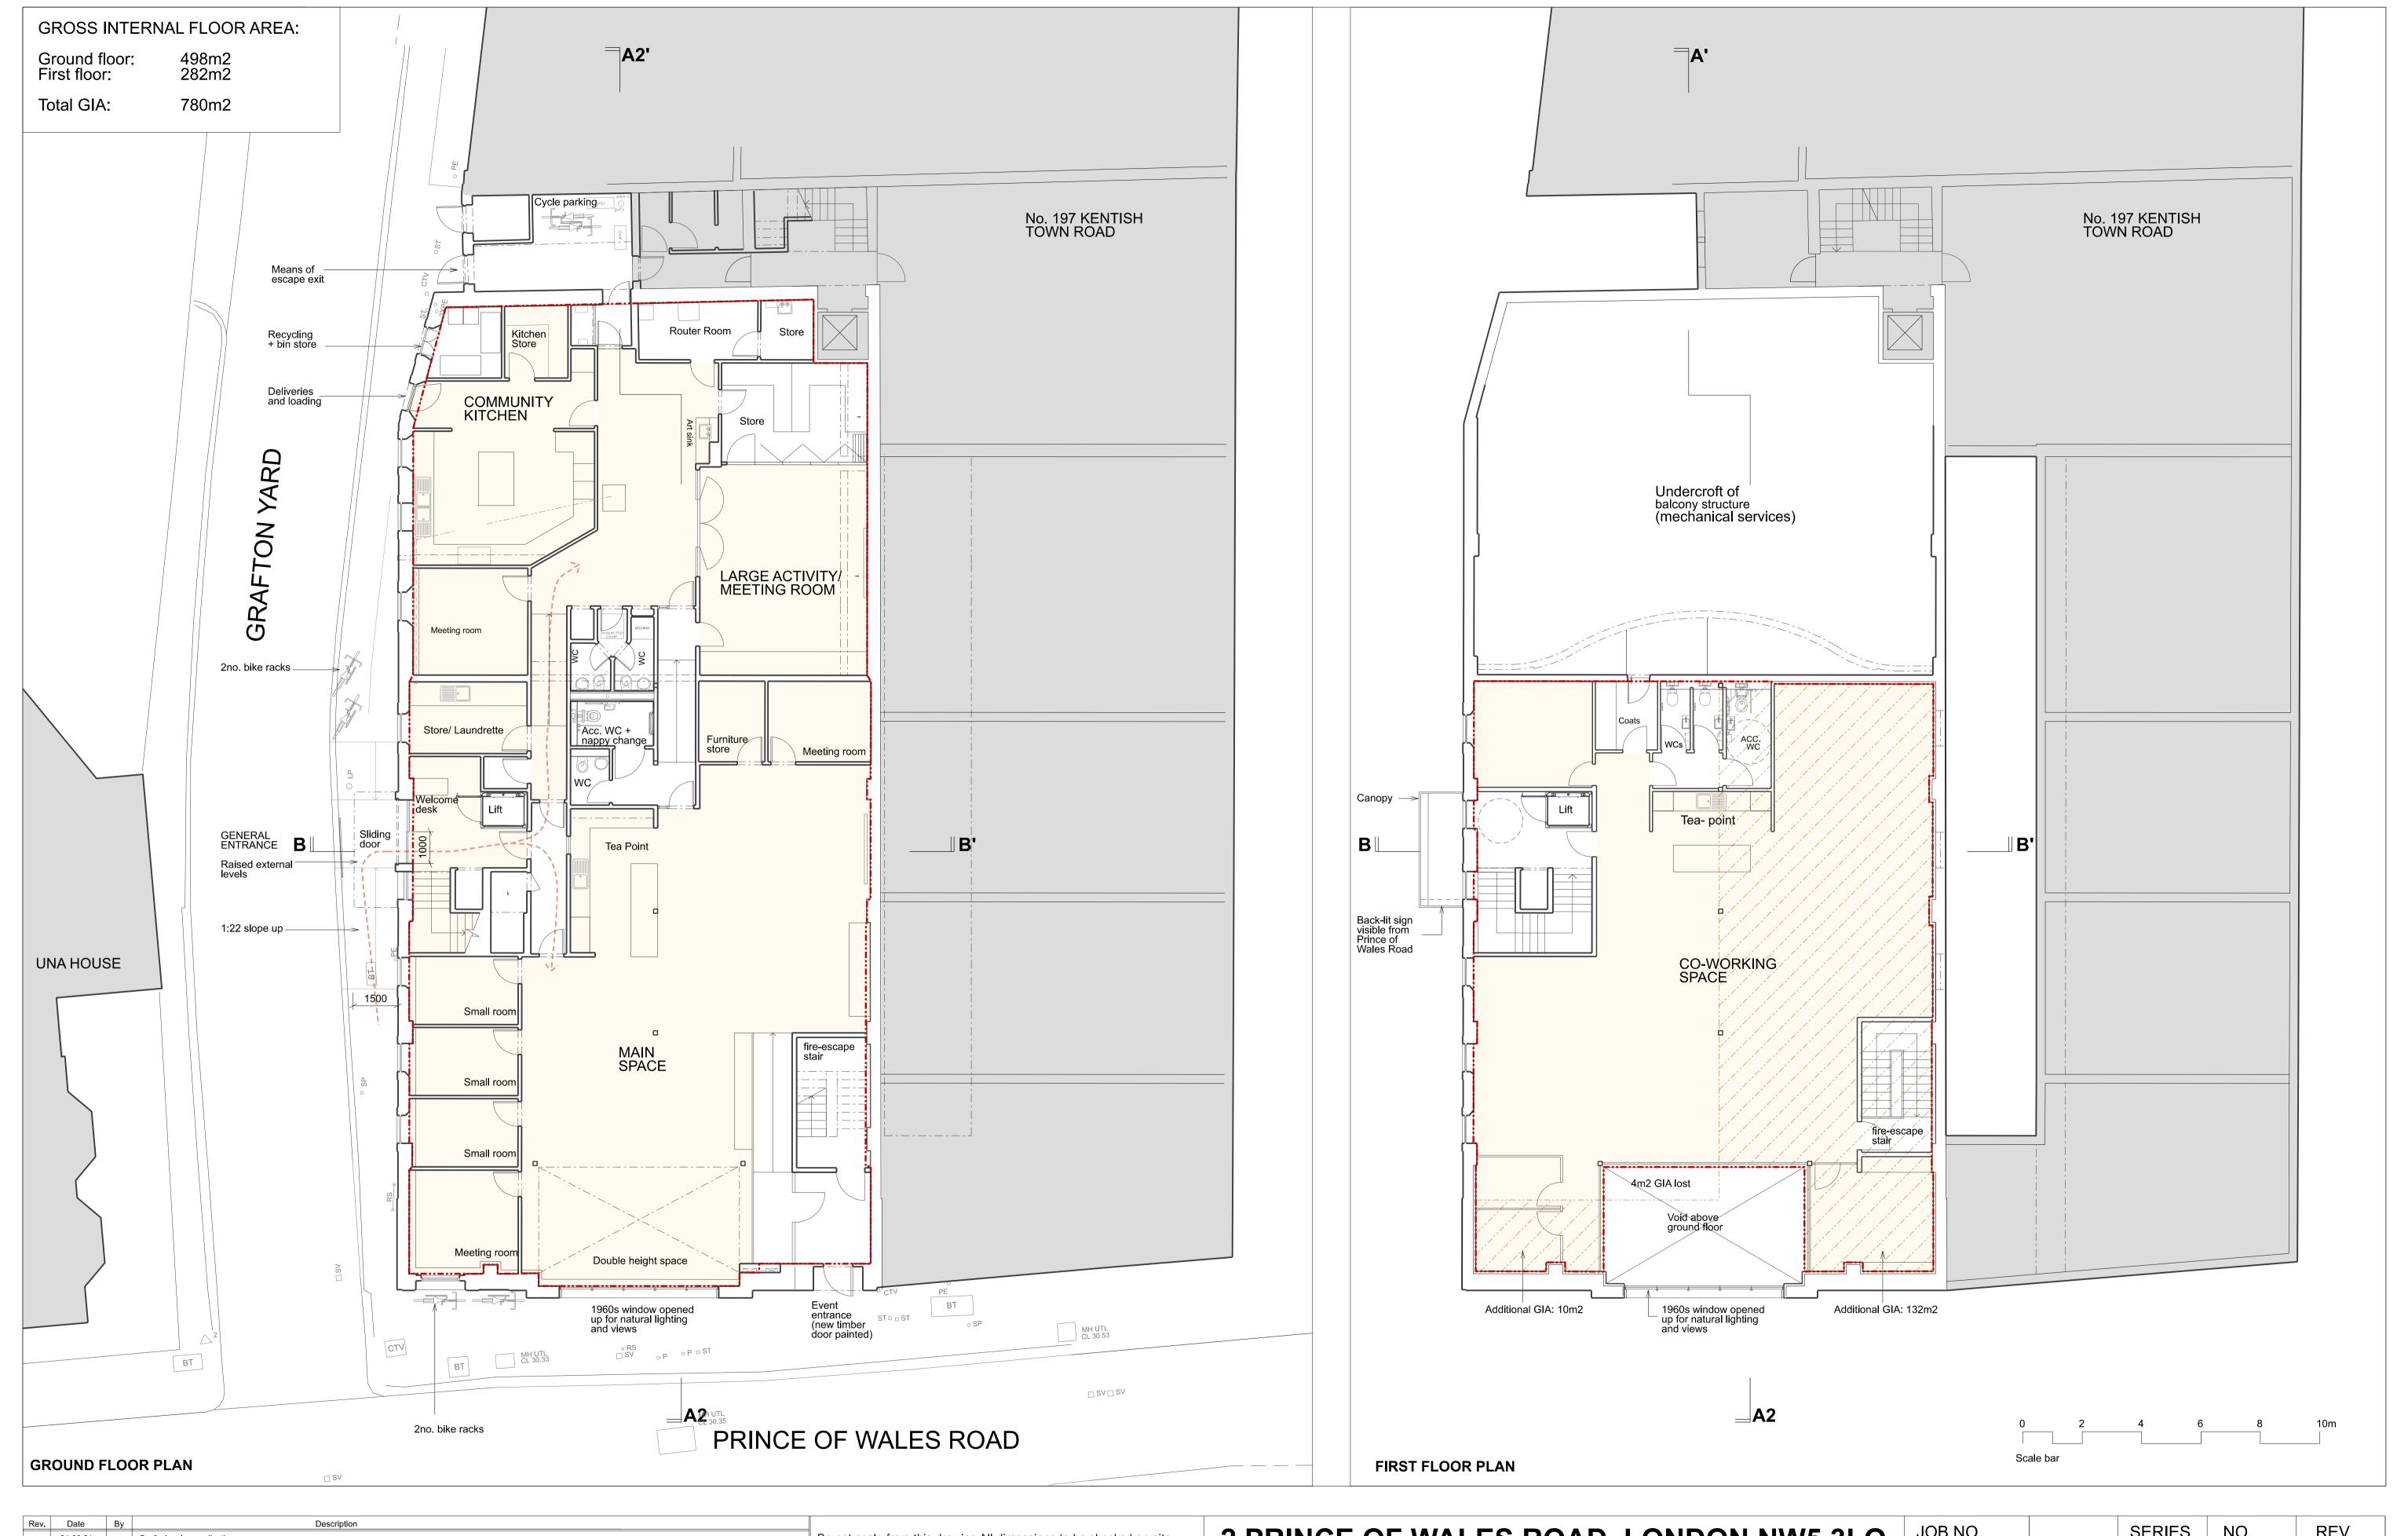

**AAB** architects Studio 35 Bickerton House, 25 Bickerton Road, London N19 5JT

2 PRINCE OF WALES ROAD, LONDON NW5 3LQ

DRAWING: PROPOSED GROUND AND FIRST FLOOR LEVELS : 1:100 @ A1 SCALE DATE : 14.08.21

| JOB NO. |    | SERIES | NO. | REV |
|---------|----|--------|-----|-----|
| 380     | PL | 1      | 10  | C   |