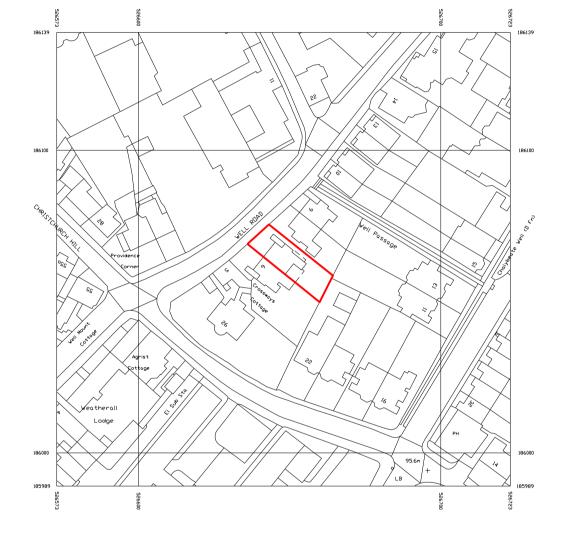

Project: Project reference: Project number: Drawing title: Drawing number: Scale: Date: Status: Drawn: Checked: Revision:

7 Well Road, Hampstead WEL 321 Location Plan A-321-WEL-000 1:1250@A1 / 1:2500@A3 September 2021 Planning MD SA P

Key:

Site Boundary

---- Outline of Proposed Development

Dust Design Ltd Registered Company #7307205 RIBA chartered practice #20006555