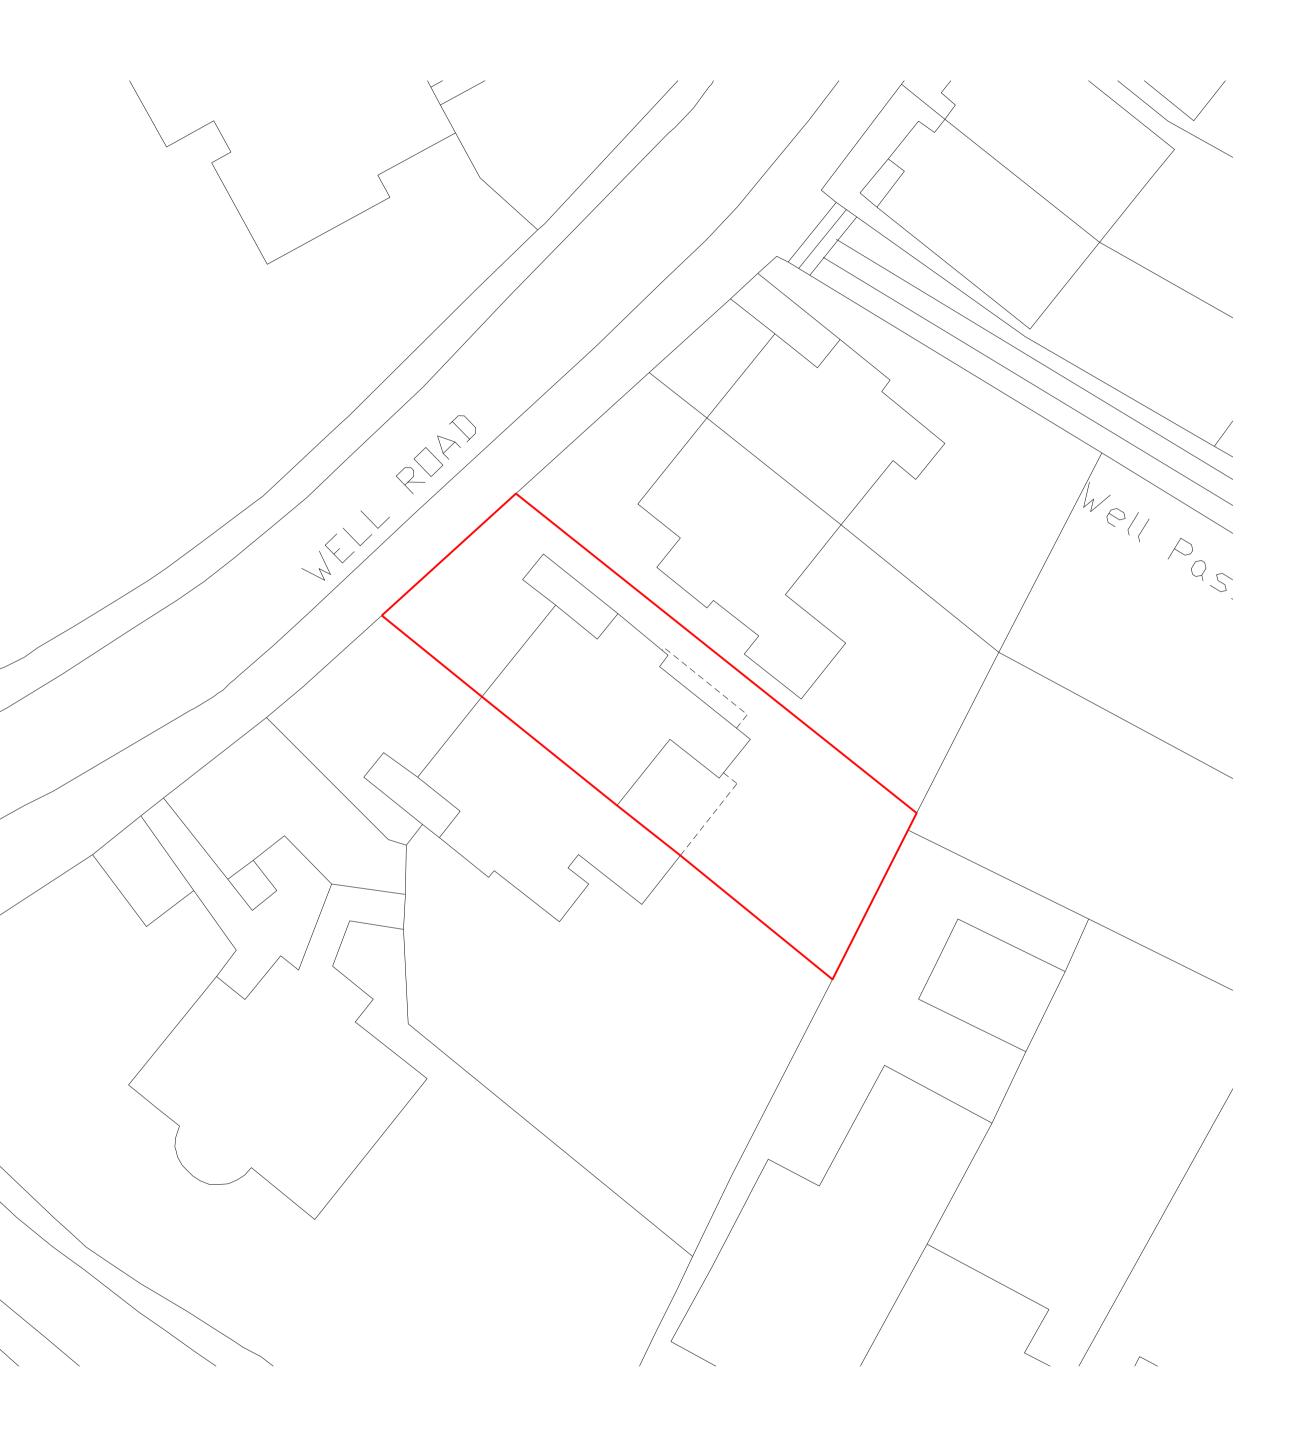

Serial number: 223299 ©Crown copyright and database right 2021 Ordnance Survey licence 100048957 Reproduction in whole or in part is prohibited without the prior permission of Ordnance Survey

02

SITE PLAN
A1/A3 @ 1:200/ 1:400

Key:

Site Boundary

---- Outline of Proposed Development

Dust Design Ltd Registered Company #7307205 RIBA chartered practice #20006555