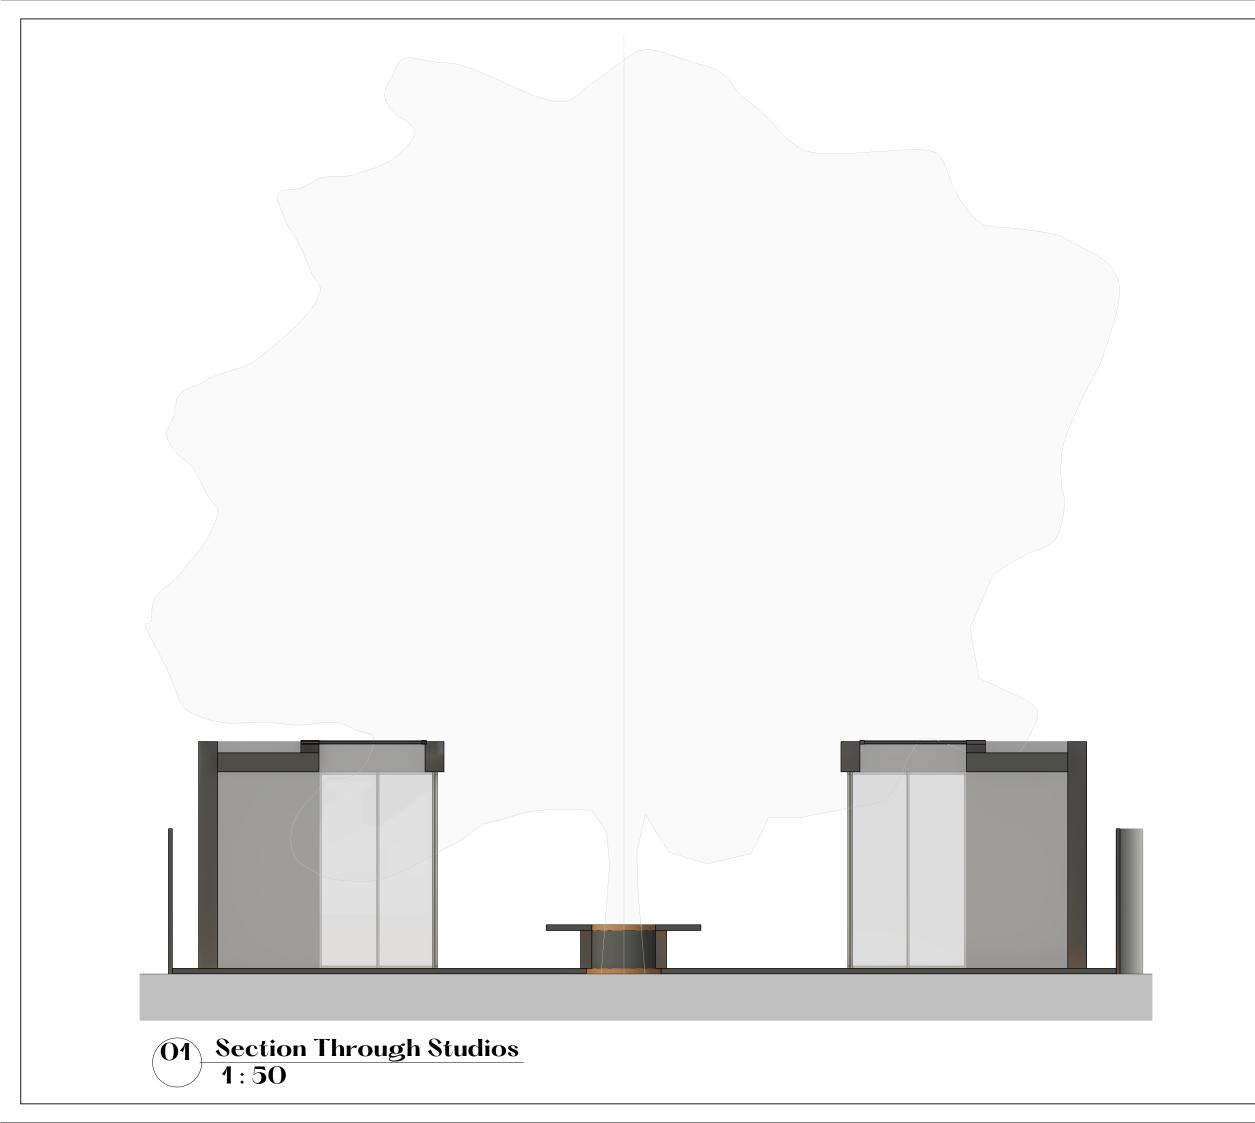

Section Through Studios

PL-0423 - A-A-0170

| Drawing Number | Scale @ A3   |  |
|----------------|--------------|--|
| 0170           | 1 : 50       |  |
| Project Number | Issue Status |  |
| 0423 - A       | Planning     |  |
| Drawing Name   | Rev          |  |