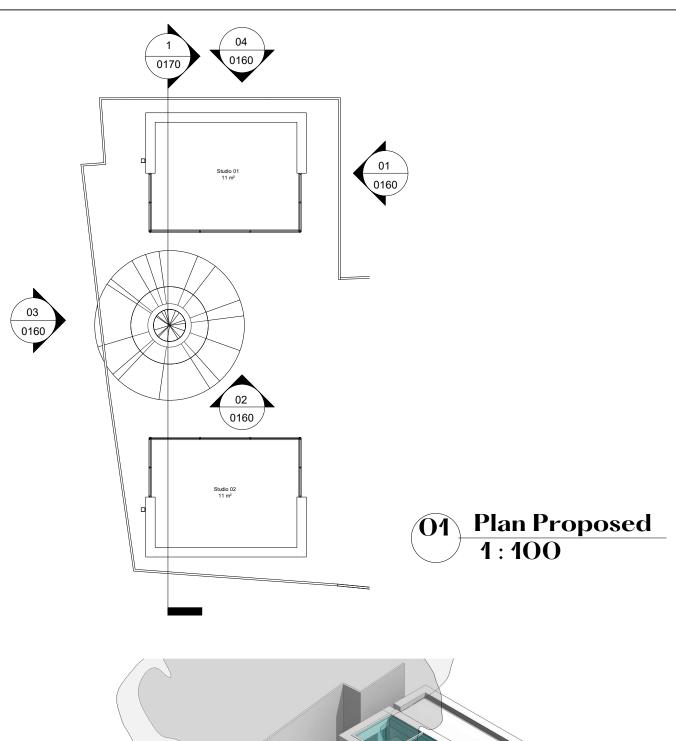

Proposed Plan

| Drawing Number  | Scale @ A3   |  |
|-----------------|--------------|--|
| 0150            | 1 : 100      |  |
| Project Number  | Issue Status |  |
| 0423 - A        | Planning     |  |
| Drawing Name    | Rev          |  |
| PL-0423 - A-A-0 | 150 A        |  |