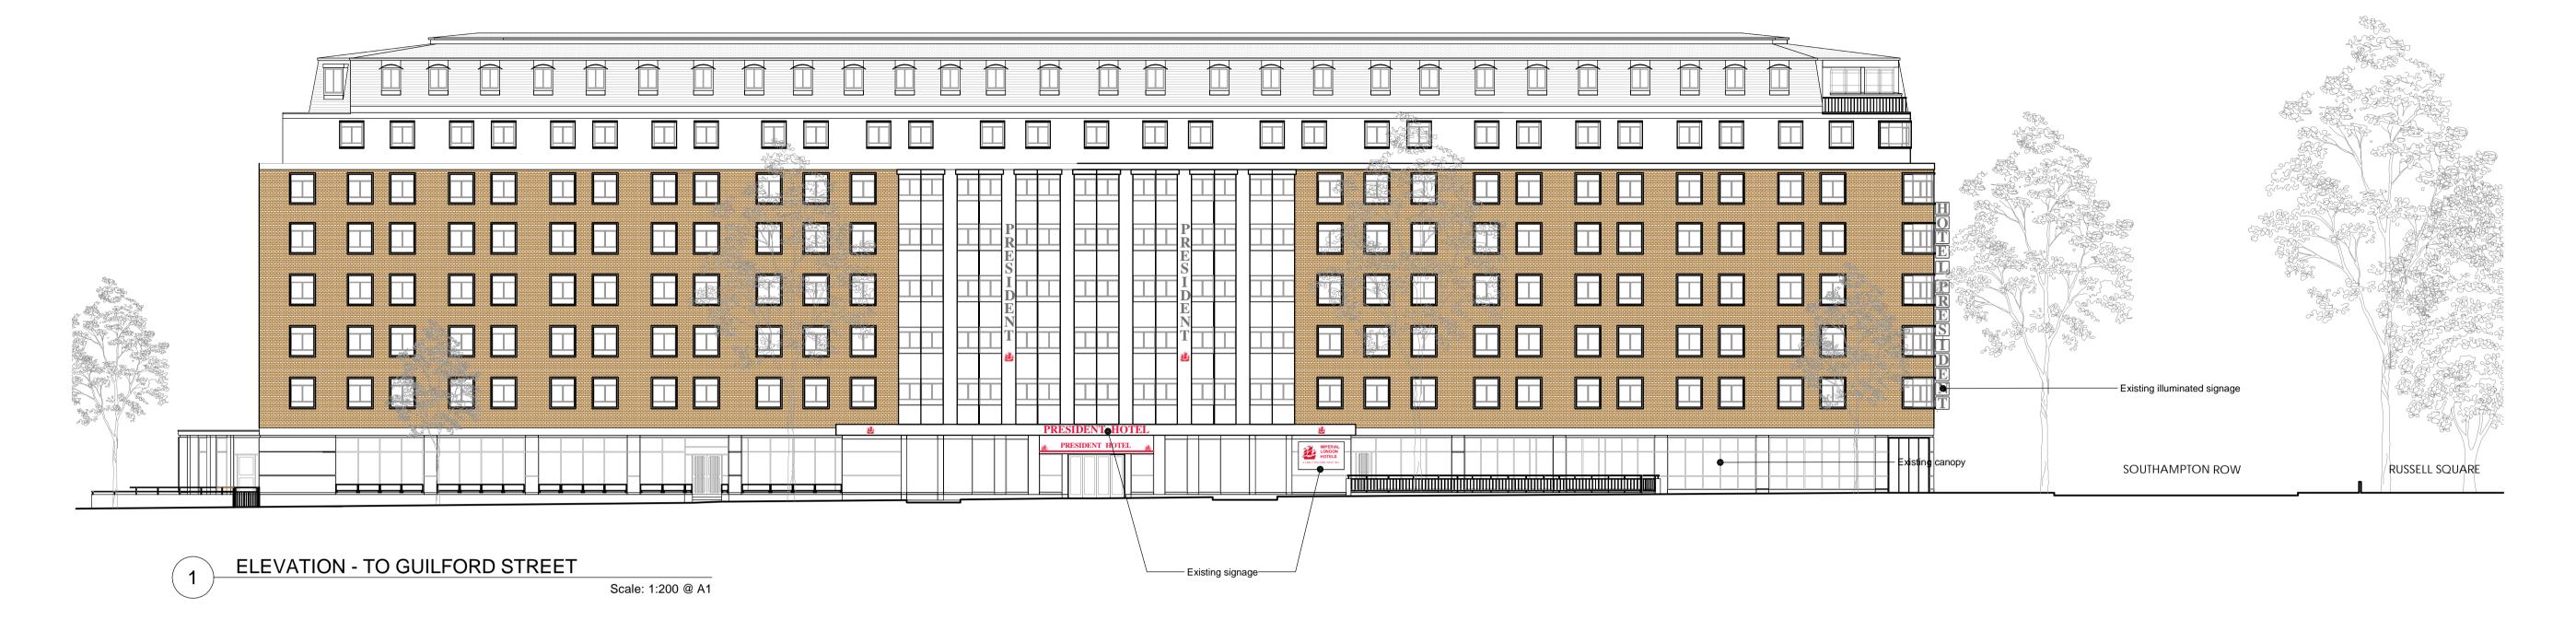

## **EXISTING**

This drawing must not be reproduced without permission.
Do not scale from drawing.
Contractor to check all dimensions on site.
Report discrepancies to the architect.

rev amendments date by

architects

architects

55 Kingstown Street
London NW1 8JP
T + 44 (0) 20 7436 1133
W ipa-architects.com

Project
PRESIDENT HOTEL
50-60 GUILFORD STREET
LONDON
WC1N 1DB

Drawing Title

**ELEVATIONS EXISTING** 

PI ANNING

|   | PLANNING                     |            |       |
|---|------------------------------|------------|-------|
|   | Date                         | Drawn by   |       |
|   | 30.10.2014                   | 30.10.2014 |       |
|   | Scale                        |            |       |
|   | A1 @ 1:200                   | A3 @       | 1:400 |
|   | Drawing No.                  |            | Rev   |
|   | 21112.EX.200                 |            | 00    |
| · | Cad File <b>21112.EX.001</b> |            |       |