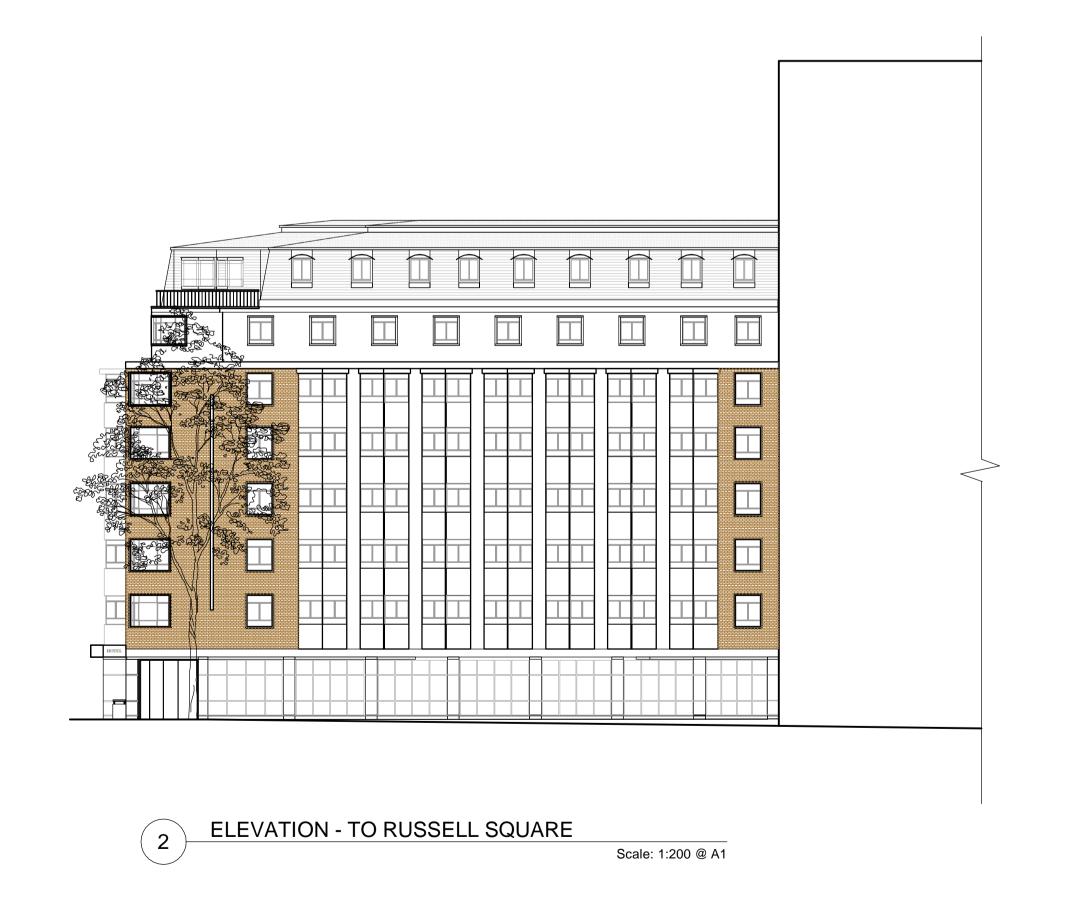

## **EXISTING**

This drawing must not be reproduced without permission.
Do not scale from drawing.
Contractor to check all dimensions on site.
Report discrepancies to the architect.

rev amendments date by

architects

architects

55 Kingstown Street
London NW1 8JP
T + 44 (0) 20 7436 1133
W ipa-architects.com

Project
PRESIDENT HOTEL
50-60 GUILFORD STREET
LONDON
WC1N 1DB

Drawing Title

**ELEVATIONS EXISTING** 

PI ANNING

|   | PLANNING                     |            |       |
|---|------------------------------|------------|-------|
|   | Date                         | Drawn by   |       |
|   | 30.10.2014                   | 30.10.2014 |       |
|   | Scale                        |            |       |
|   | A1 @ 1:200                   | A3 @       | 1:400 |
|   | Drawing No.                  |            | Rev   |
|   | 21112.EX.200                 |            | 00    |
| · | Cad File <b>21112.EX.001</b> |            |       |