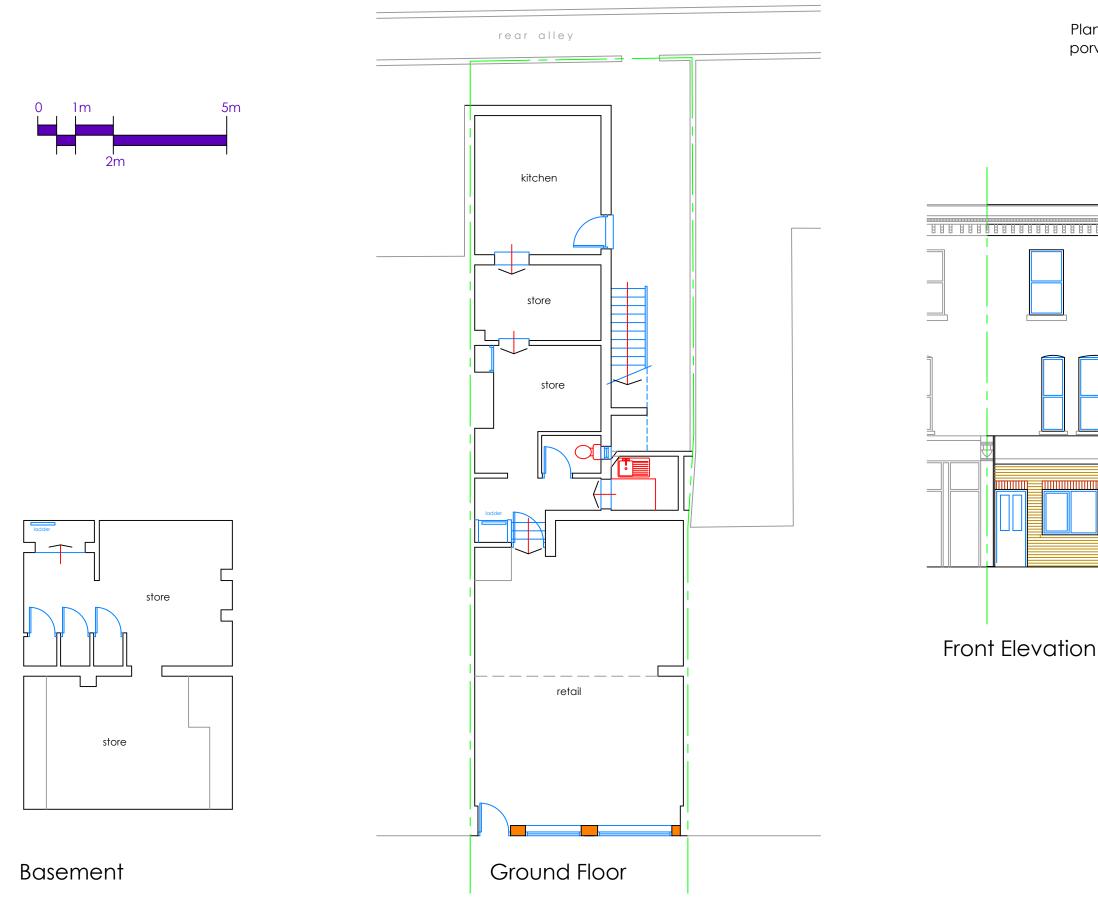

## Proposed Alteration to Front Elevation

ihis drawing is the copyright of Tomes Architec and may not be copied, altered, or reproduce n any way, or be passed to a third party witho ourwri All dim ions are to be checked on site befor nencing work. Any discrepancies shou rted to the project manager immedia

Plans and elevation drawn from survey notes porvided by applicant and are subject to full survey Drawing for Planning purposes only

Rev A 02 Dec 2021 Existing plans shown

## tomes architects architecture + project management

the old rectory, 108 london road, widley, hampshire, po7 5aa tel: 023 9309 2307 email: info@tomesarchitects.co.uk

| <sup>project</sup> 104 Mill Lane, | <sup>date</sup> |
|-----------------------------------|-----------------|
| West Hampstead                    | 16 Aug 2021     |
| drawing                           | scale           |
| Alterations to Front Elevation    | 1:100@A3        |
| drawing no.<br>C3471-4            | revision A      |