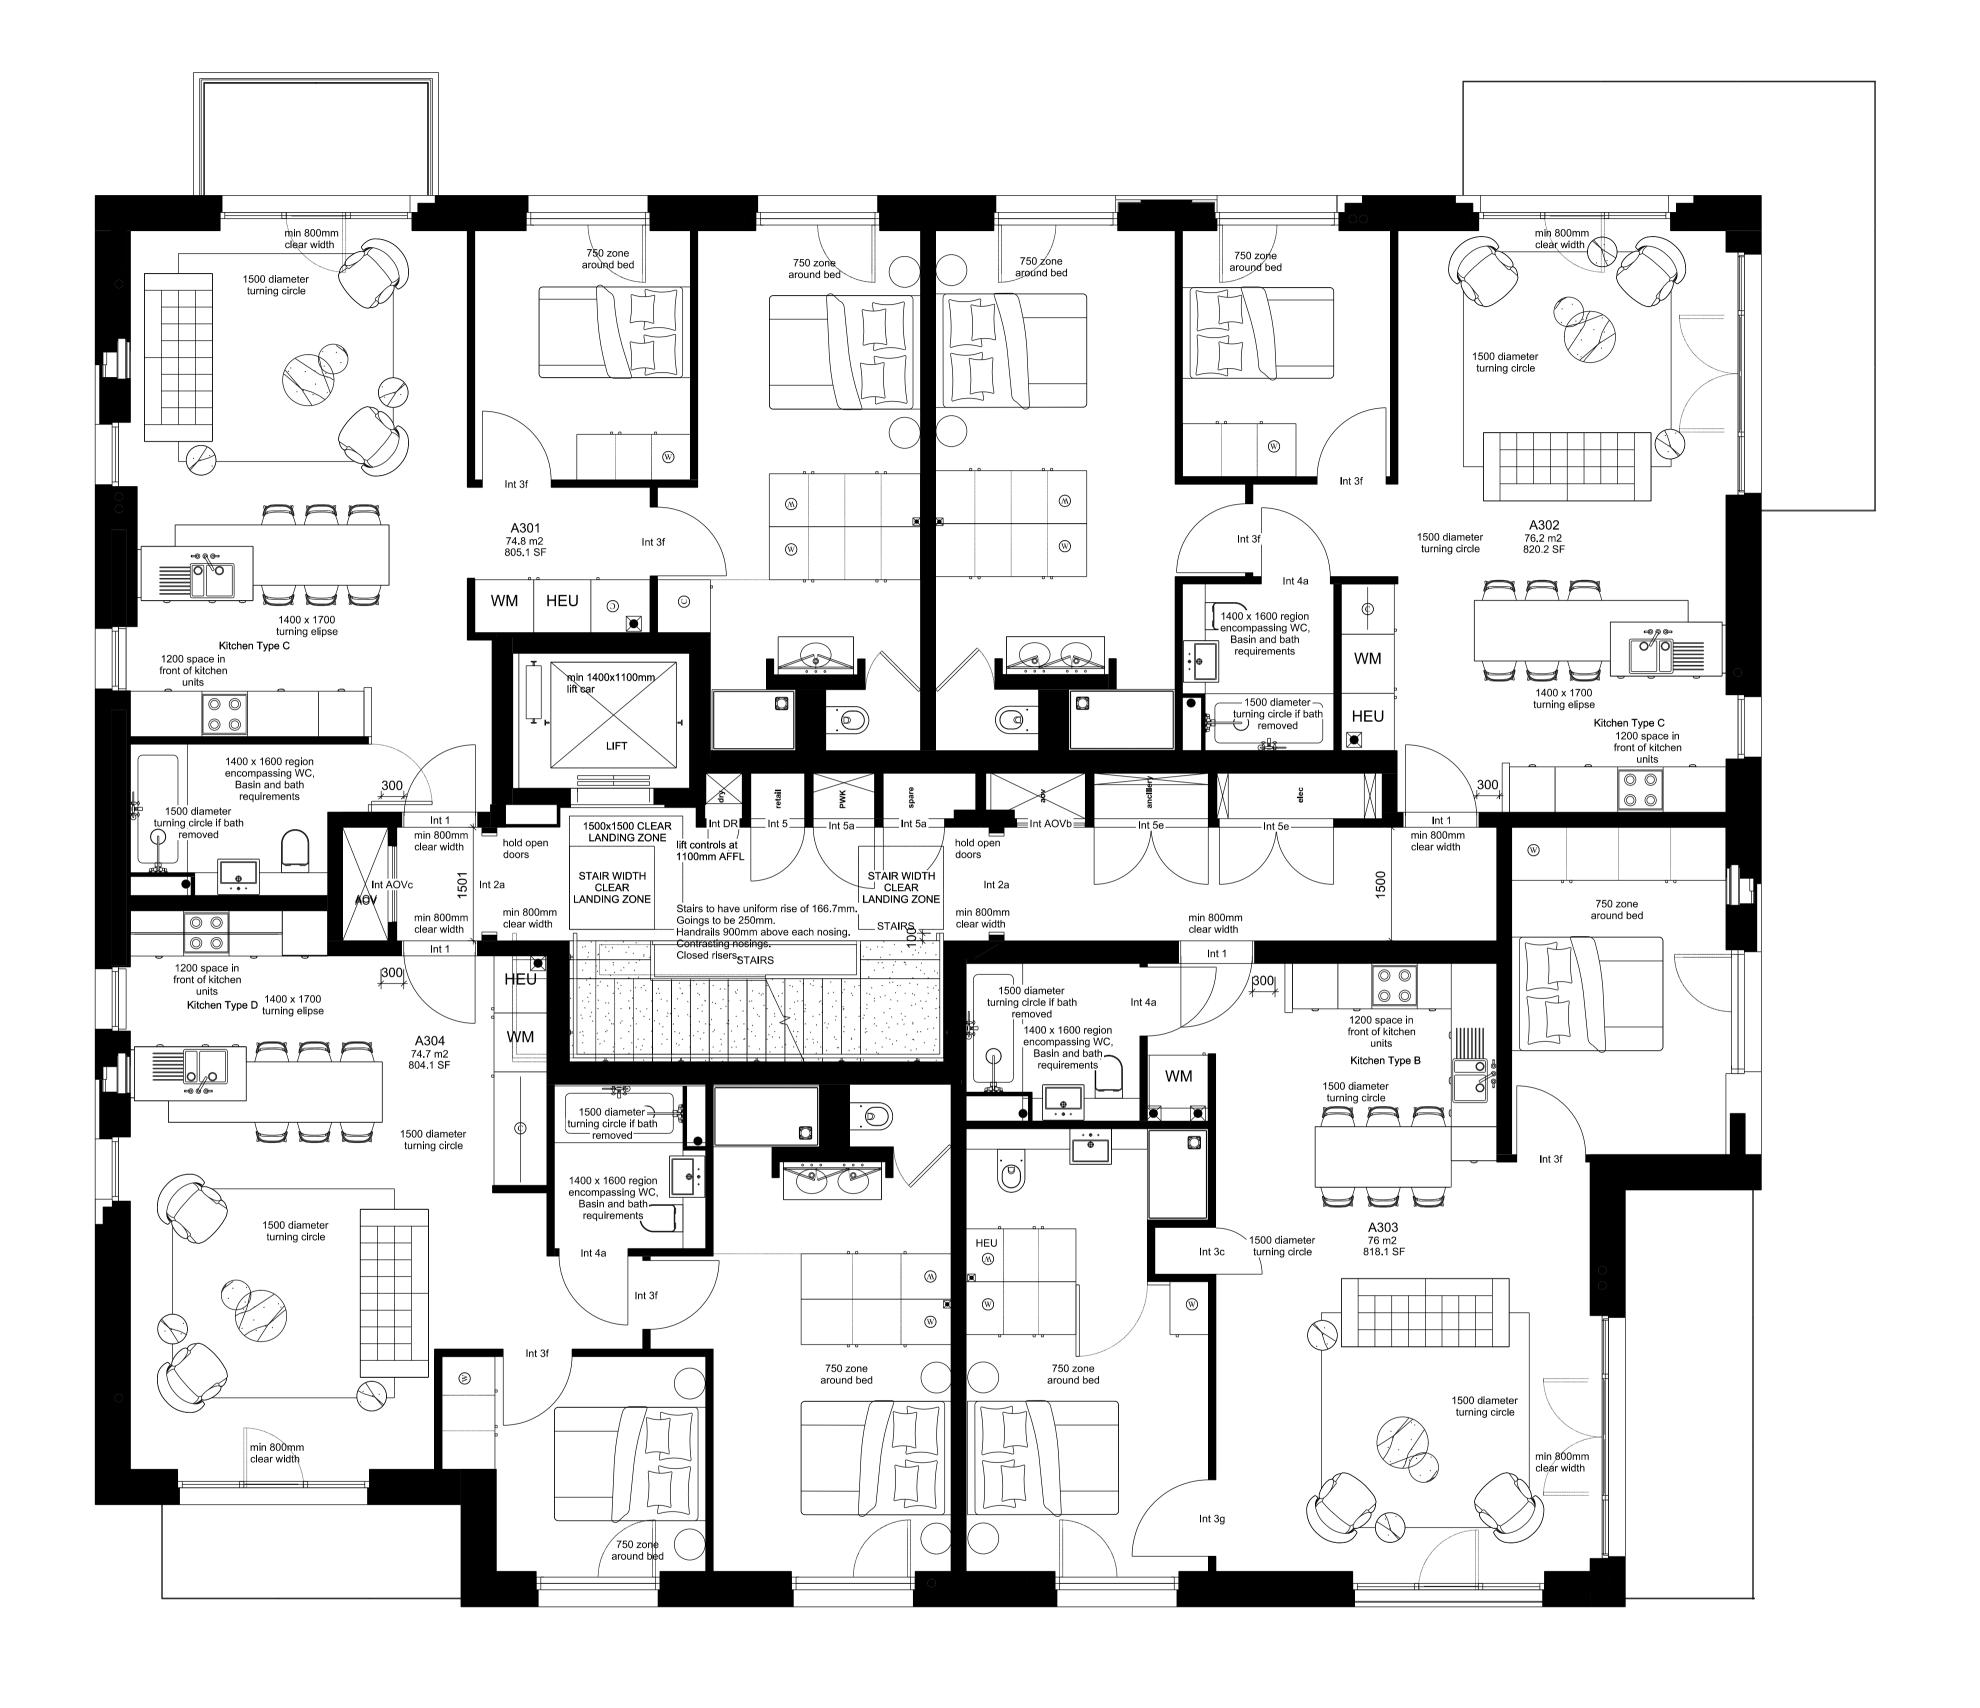

Block A - Third Floor Plan

COMMON GROUND WORKSHOP LTD The Common E2 53 Old Bethnal Green Rd, London, E2 6QA T 077 65257123 info@commongroundworkshop.co.uk www.commongroundworkshop.co.uk

AMENDMENTS REV DATE DESCRIPTION 27.08.2021 FOR PLANNING APPROVAL

WEST HAMPSTEAD SQUARE LLP C/O BALLYMORE ASSET

WEST HAMPSTEAD SQUARE - DECKING REPLACEMENT

PROJECT

EXISTING BLOCK A (HARDY BUILDING) -THIRD FLOOR PLAN

DRAWING TITLE(S)

CHECKED MS 1:100 @A3 PROJECT NUMBER CGW-BDR-WHS-0114 AUG 2021 BDR-WHS-PA-A-BA-1004 A