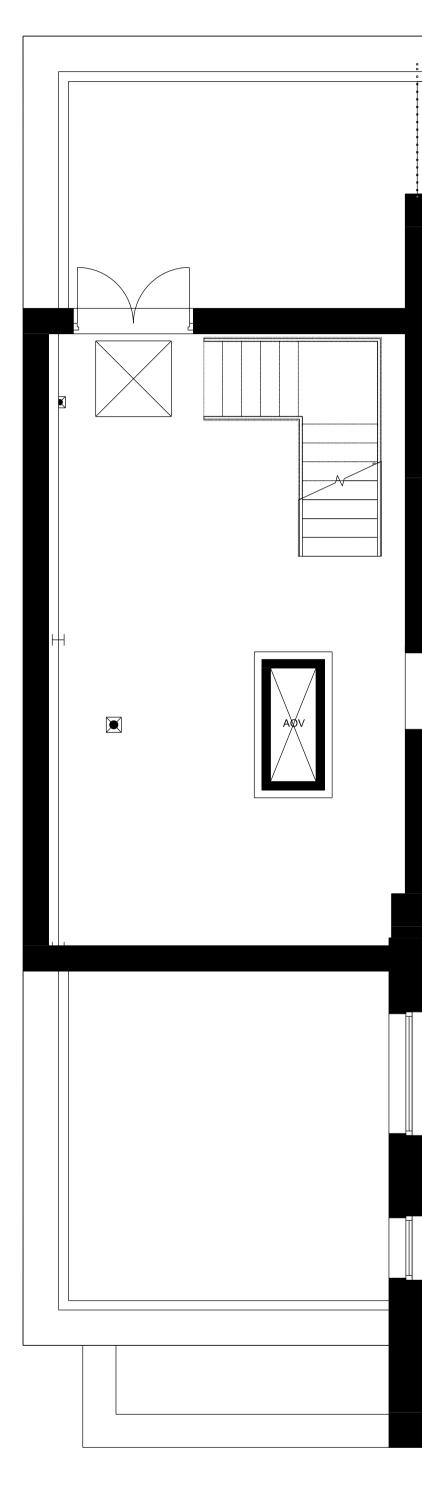

∖Block A - Fourth Floor Plan 1 - Scale 1:100 at A3

## West Hampstead Square - Key Plan NTS

BUILDING A (HARDY BUILDING)

3500 1500 4500 500

FOR PLANNING APPROVAL

| DRAWING TITLE(S)<br>EXISTING BLOCK A<br>(HARDY BUILDING) -<br>FOURTH FLOOR PLAN | scale<br>1:100 @A3                 | DRAWN<br>CC          | checked<br>MS |
|---------------------------------------------------------------------------------|------------------------------------|----------------------|---------------|
|                                                                                 | PROJECT NUMBER<br>CGW-BDR-WHS-0114 | date<br>AUG 2021     |               |
|                                                                                 | DRAWING NUMBER                     | DRAWING NUMBER       |               |
|                                                                                 | BDR-WHS-PA-A-I                     | BDR-WHS-PA-A-BA-1005 |               |