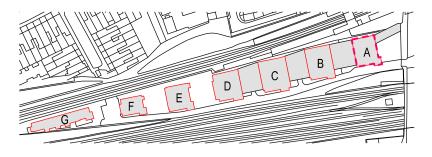

## West Hampstead Square - Key Plan NTS

BUILDING A (HARDY BUILDING)

3500 1500 4500 500

FOR PLANNING APPROVAL

| DRAWING TITLE(S)<br>EXISTING BLOCK A<br>(HARDY BUILDING) -<br>FOURTH FLOOR PLAN | scale<br>1:100 @A3                 | DRAWN<br>CC          | checked<br>MS |
|---------------------------------------------------------------------------------|------------------------------------|----------------------|---------------|
|                                                                                 | PROJECT NUMBER<br>CGW-BDR-WHS-0114 | date<br>AUG 2021     |               |
|                                                                                 | DRAWING NUMBER                     | DRAWING NUMBER       |               |
|                                                                                 | BDR-WHS-PA-A-I                     | BDR-WHS-PA-A-BA-1005 |               |