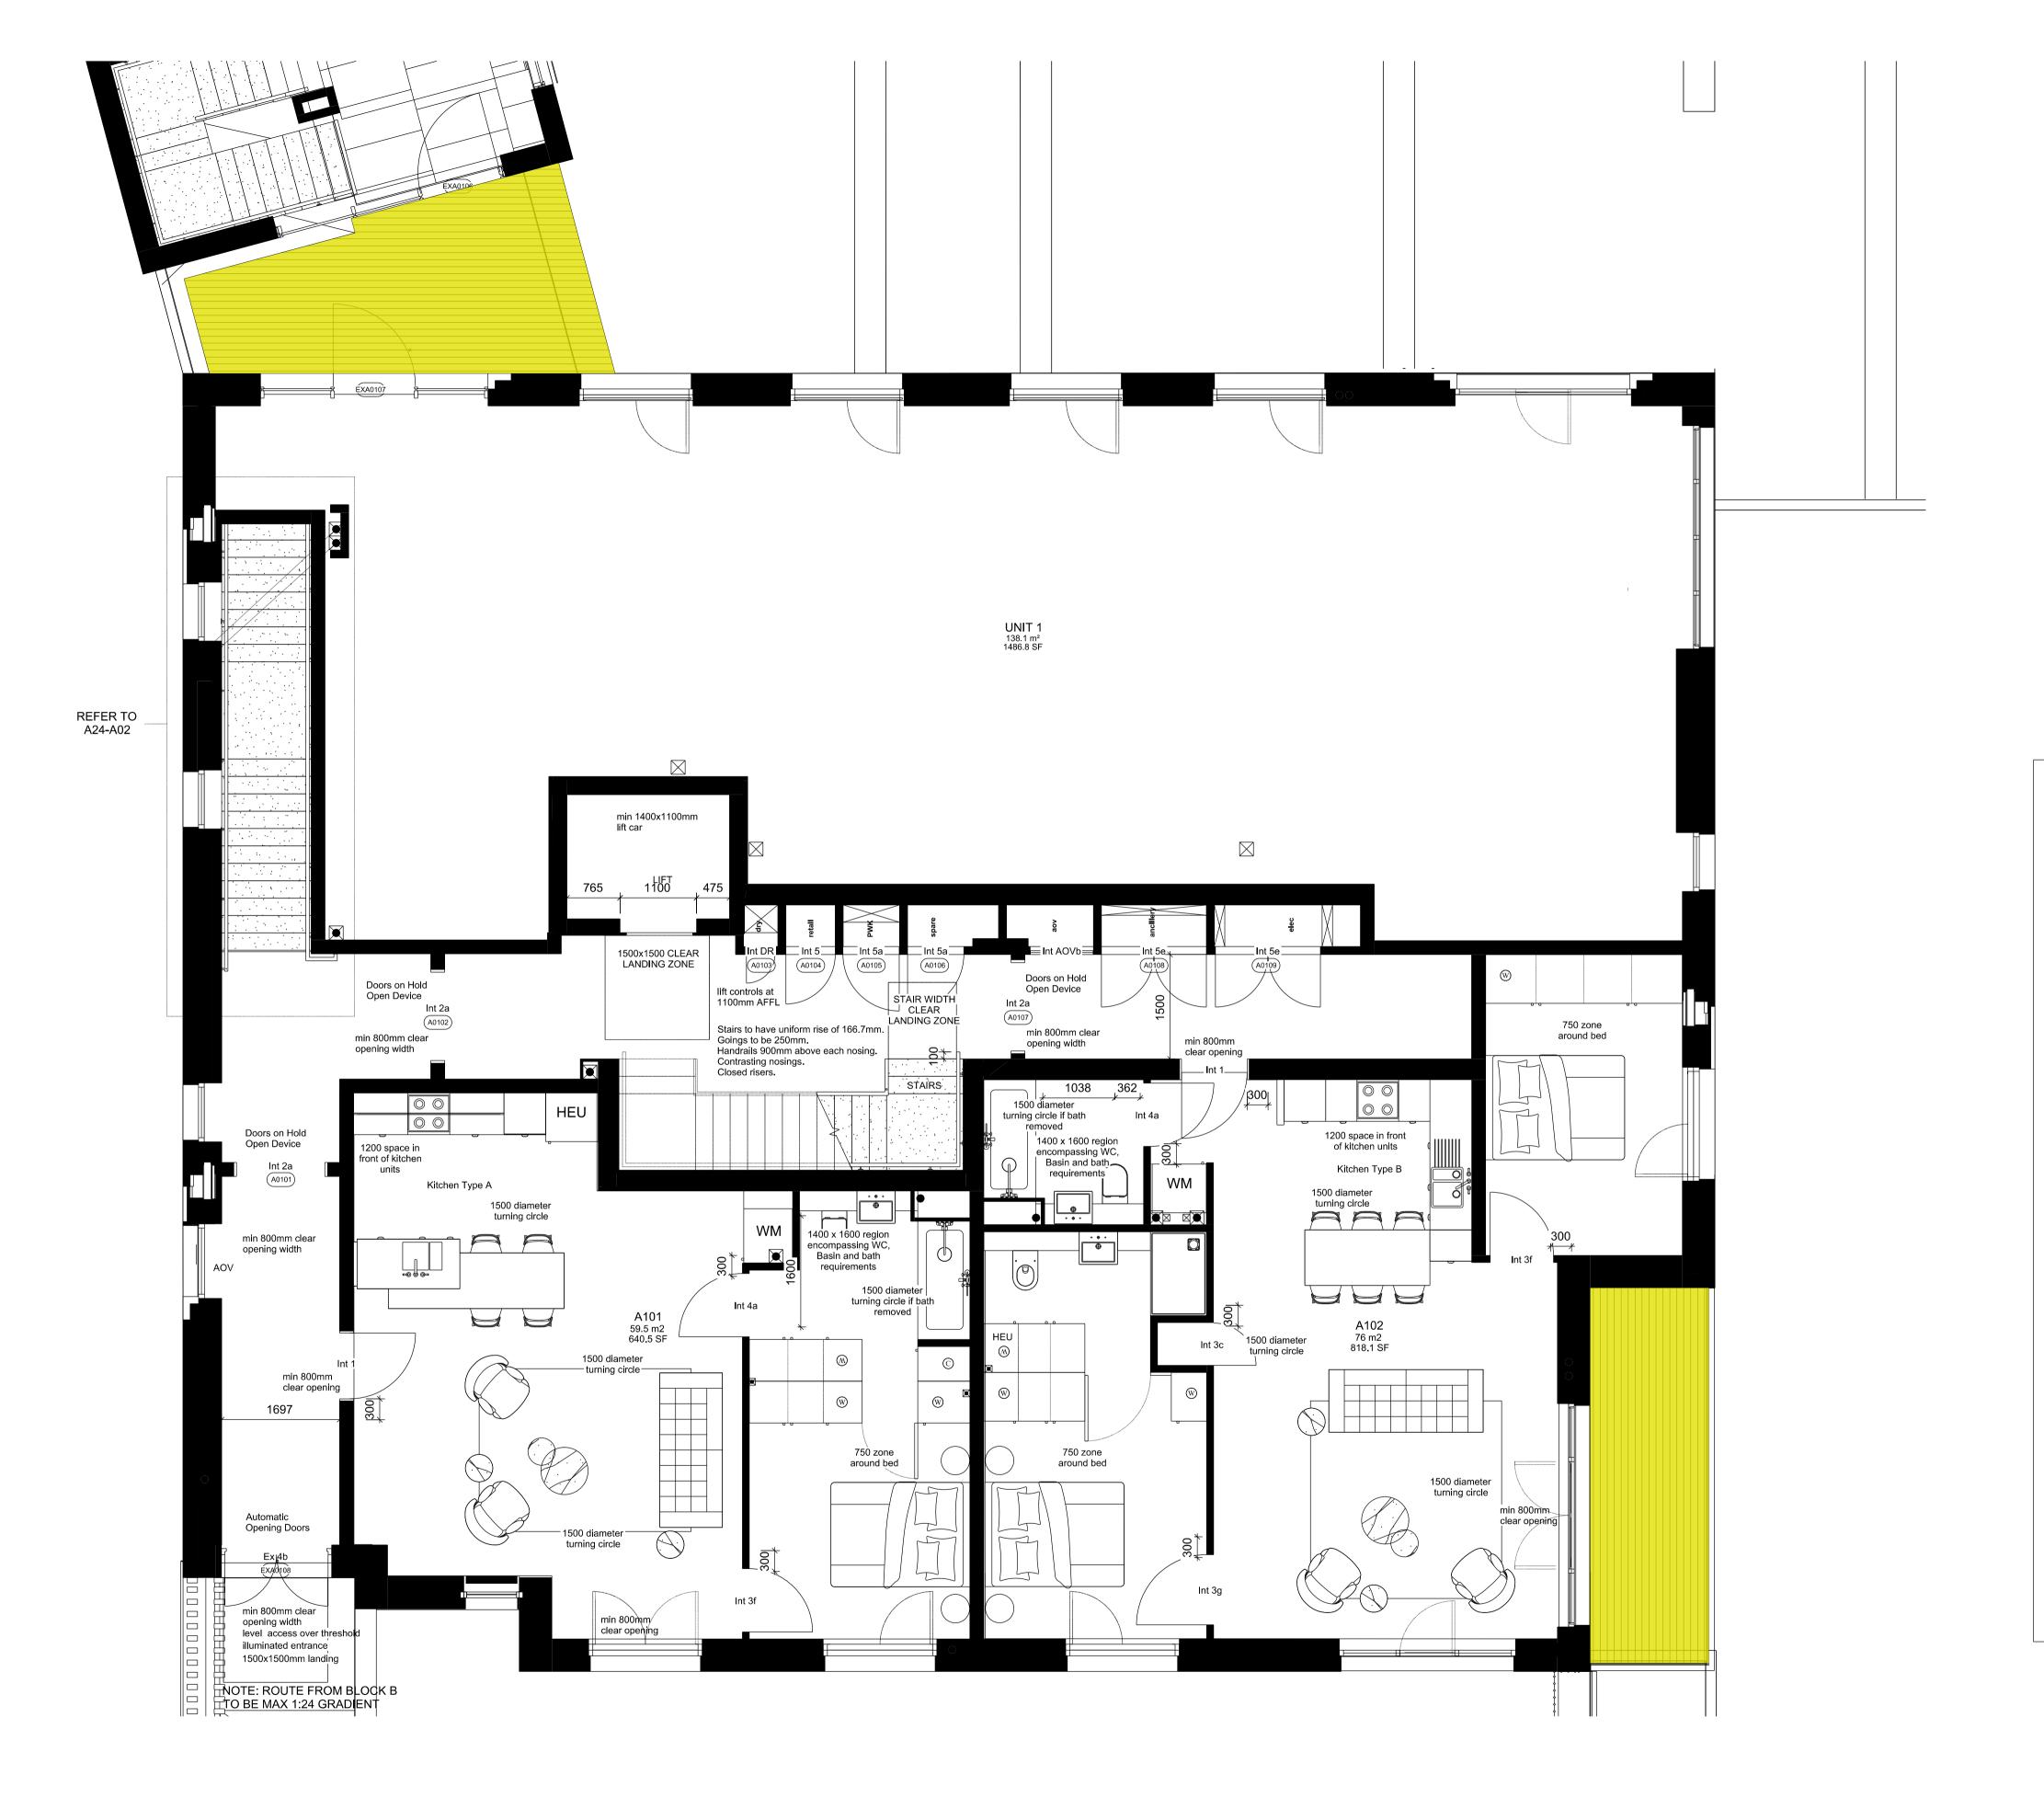

West Hampstead Square - Key Plan

BUILDING A (HARDY BUILDING)

## PROPOSED DECKING SPECIFICATION: \_\_\_\_

Yellow shaded area indicates area of existing timber balcony decking to be replaced with 'Mydek Delta 20 Decking System' which is a durable, non-combustible, aluminium decking system designed to enhance balconies and terraces, available in a range of standard finishes.

Block A - First Floor Plan

COMMON GROUND WORKSHOP LTD The Common E2 53 Old Bethnal Green Rd, London, E2 6QA T 077 65257123 info@commongroundworkshop.co.uk www.commongroundworkshop.co.uk

AMENDMENTS REV DATE DESCRIPTION 27.08.2021 FOR PLANNING APPROVAL

WEST HAMPSTEAD SQUARE LLP C/O BALLYMORE ASSET MANAGEMENT LTD

WEST HAMPSTEAD SQUARE - DECKING REPLACEMENT

DRAWING TITLE(S) PROPOSED BLOCK A (HARDY BUILDING) -FIRST FLOOR PLAN

CHECKED 1:100 @A3 MS PROJECT NUMBER CGW-BDR-WHS-0114 AUG 2021