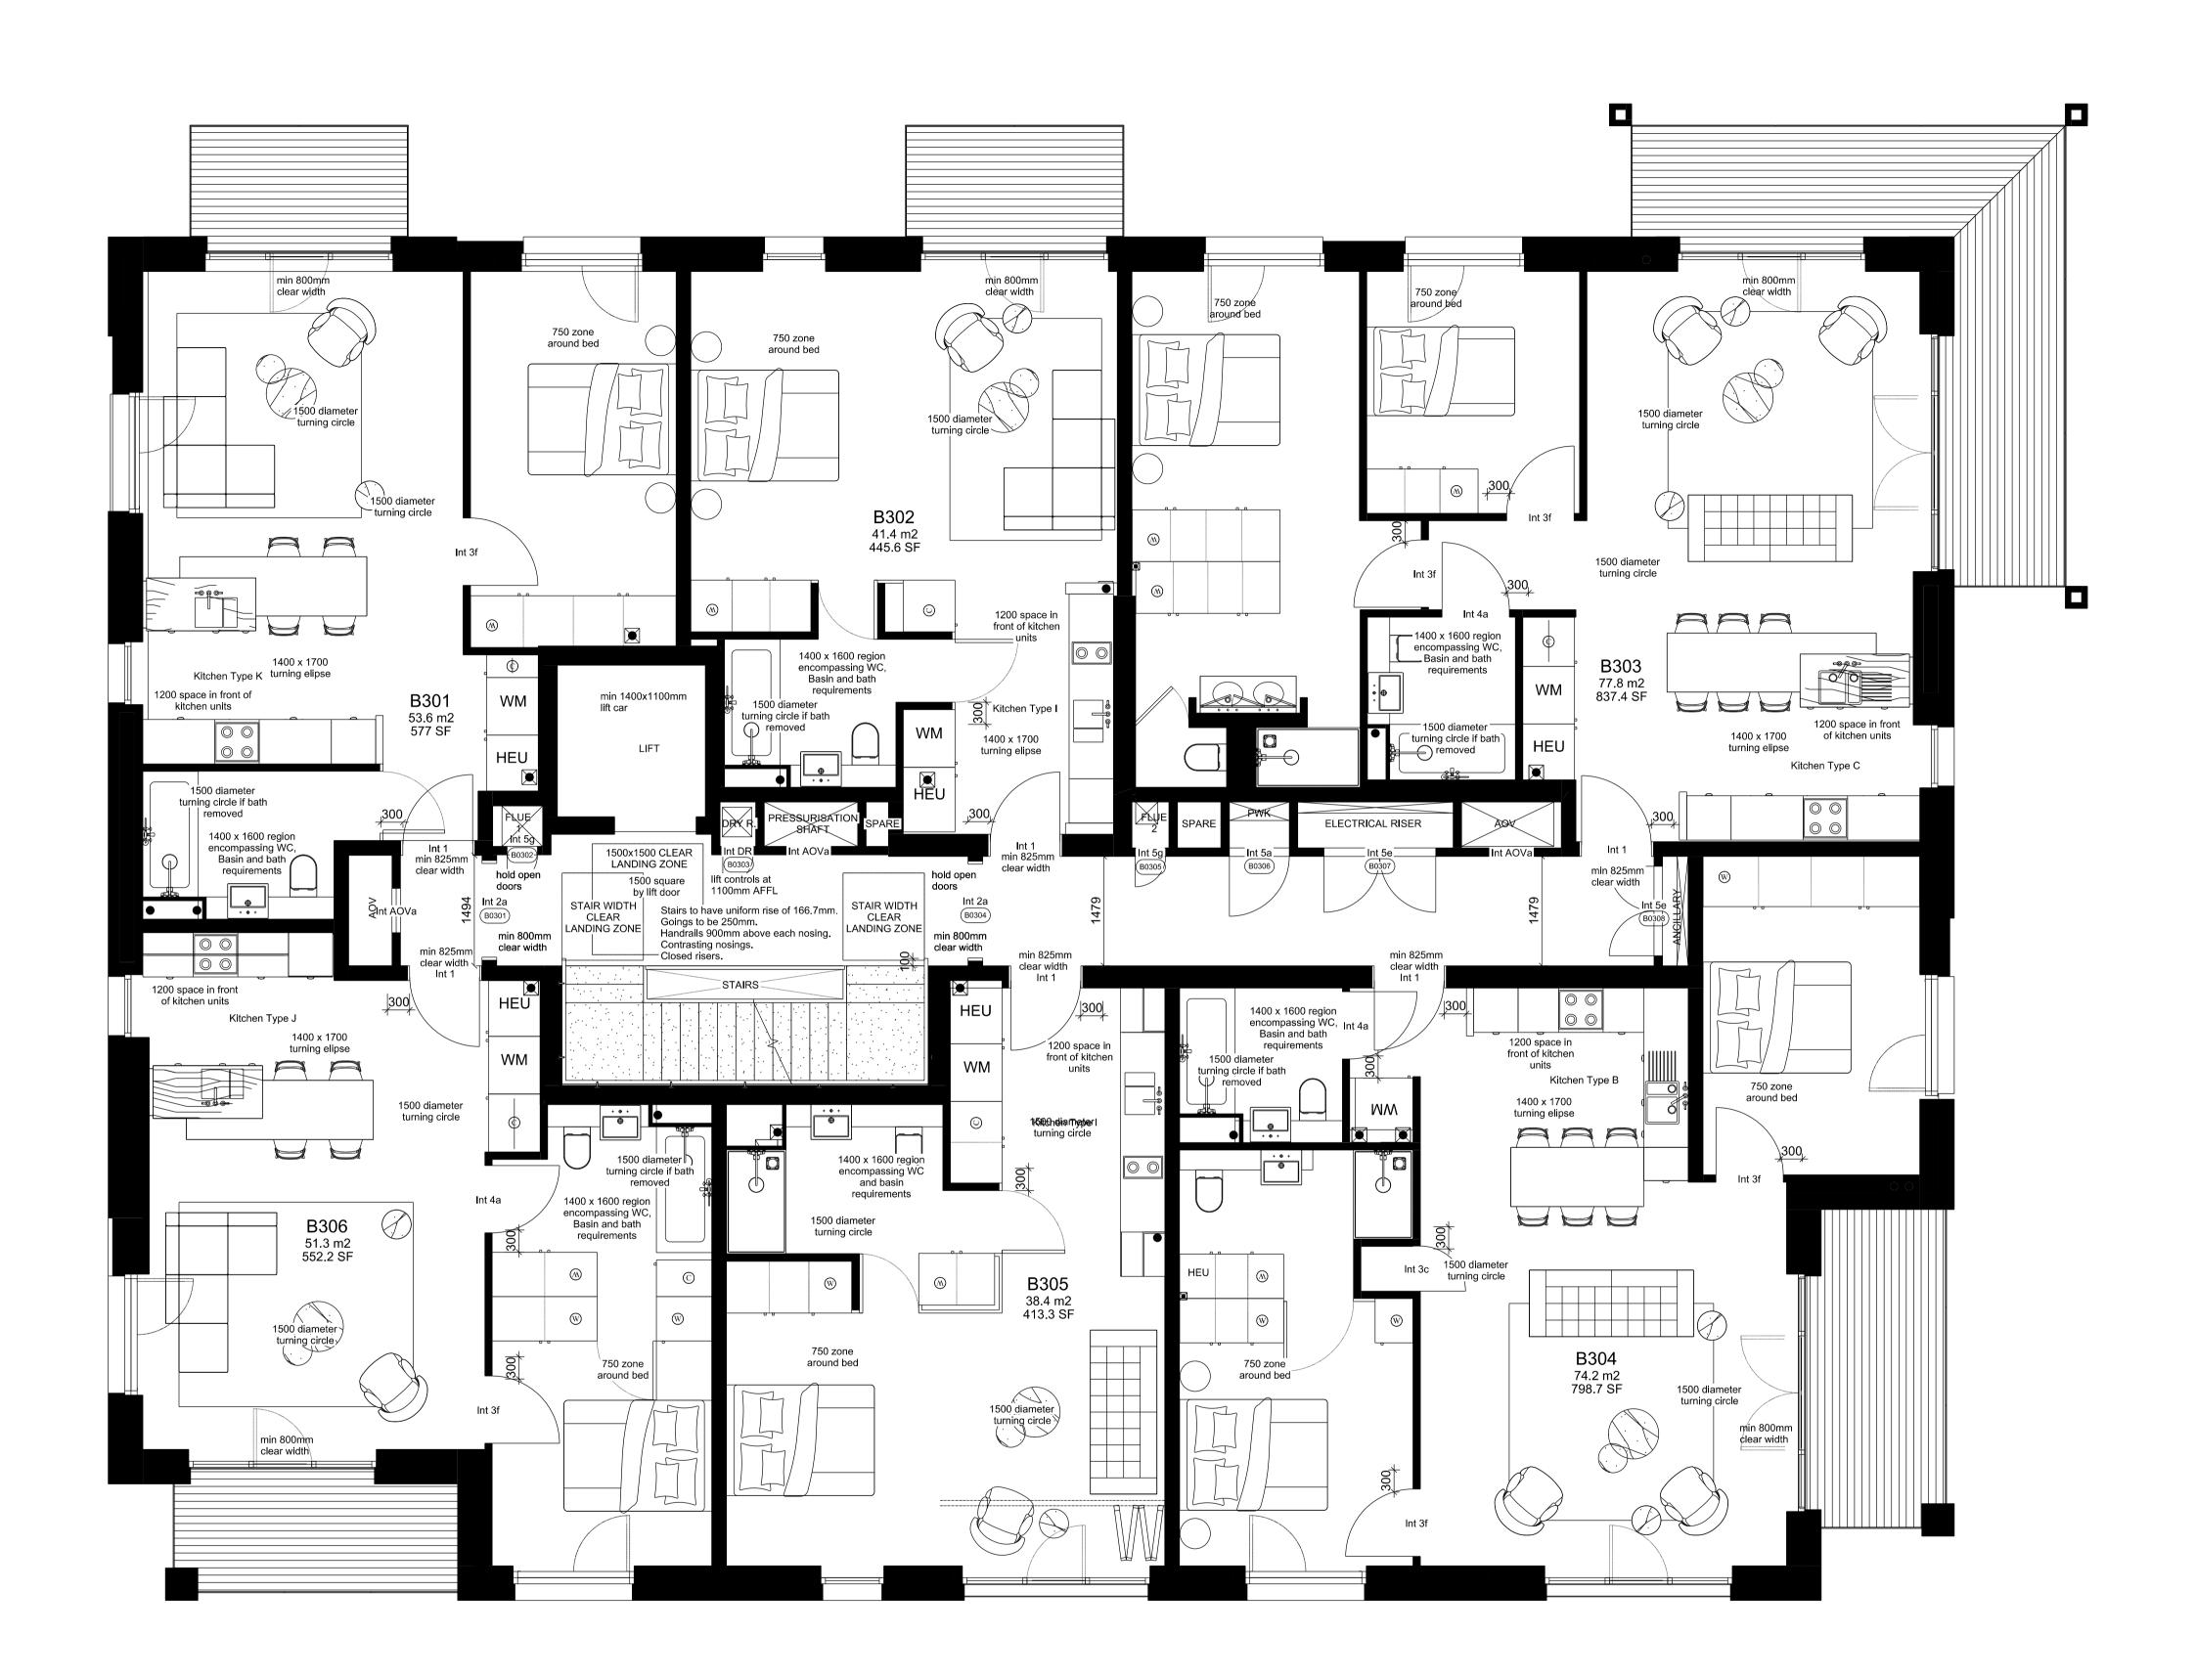

## Block B - Third Floor Plan - / Scale 1:100 at A3

## West Hampstead Square - Key Plan NTS

BUILDING B (ORWELL BUILDING)

FOR PLANNING APPROVAL

|  | DRAWING TITLE(S)                                            | SCALE                |          | CHECKED  |
|--|-------------------------------------------------------------|----------------------|----------|----------|
|  | EXISTING BLOCK B<br>(ORWELL BUILDING) -<br>THIRD FLOOR PLAN | 1:100 @A3            | CC       | MS       |
|  |                                                             |                      |          |          |
|  |                                                             | CGW-BDR-WHS-0114     | AUG 2021 |          |
|  |                                                             | DRAWING NUMBER       |          | REVISION |
|  |                                                             | BDR-WHS-PA-A-BB-1004 |          | A        |
|  |                                                             |                      |          |          |