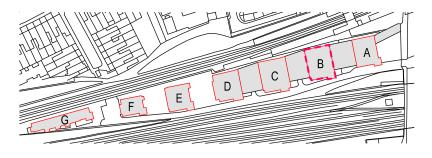

WEST HAMPSTEAD SQUARE LLP C/O BALLYMORE ASSET

PROJECT WEST HAMPSTEAD SQUARE -DECKING REPLACEMENT

## West Hampstead Square - Key Plan NTS

BUILDING B (ORWELL BUILDING)

FOR PLANNING APPROVAL

|  | DRAWING TITLE(S)                                            | SCALE                |          | CHECKED  |
|--|-------------------------------------------------------------|----------------------|----------|----------|
|  | EXISTING BLOCK B<br>(ORWELL BUILDING) -<br>THIRD FLOOR PLAN | 1:100 @A3            | CC       | MS       |
|  |                                                             |                      |          |          |
|  |                                                             | CGW-BDR-WHS-0114     | AUG 2021 |          |
|  |                                                             | DRAWING NUMBER       |          | REVISION |
|  |                                                             | BDR-WHS-PA-A-BB-1004 |          | A        |
|  |                                                             |                      |          |          |