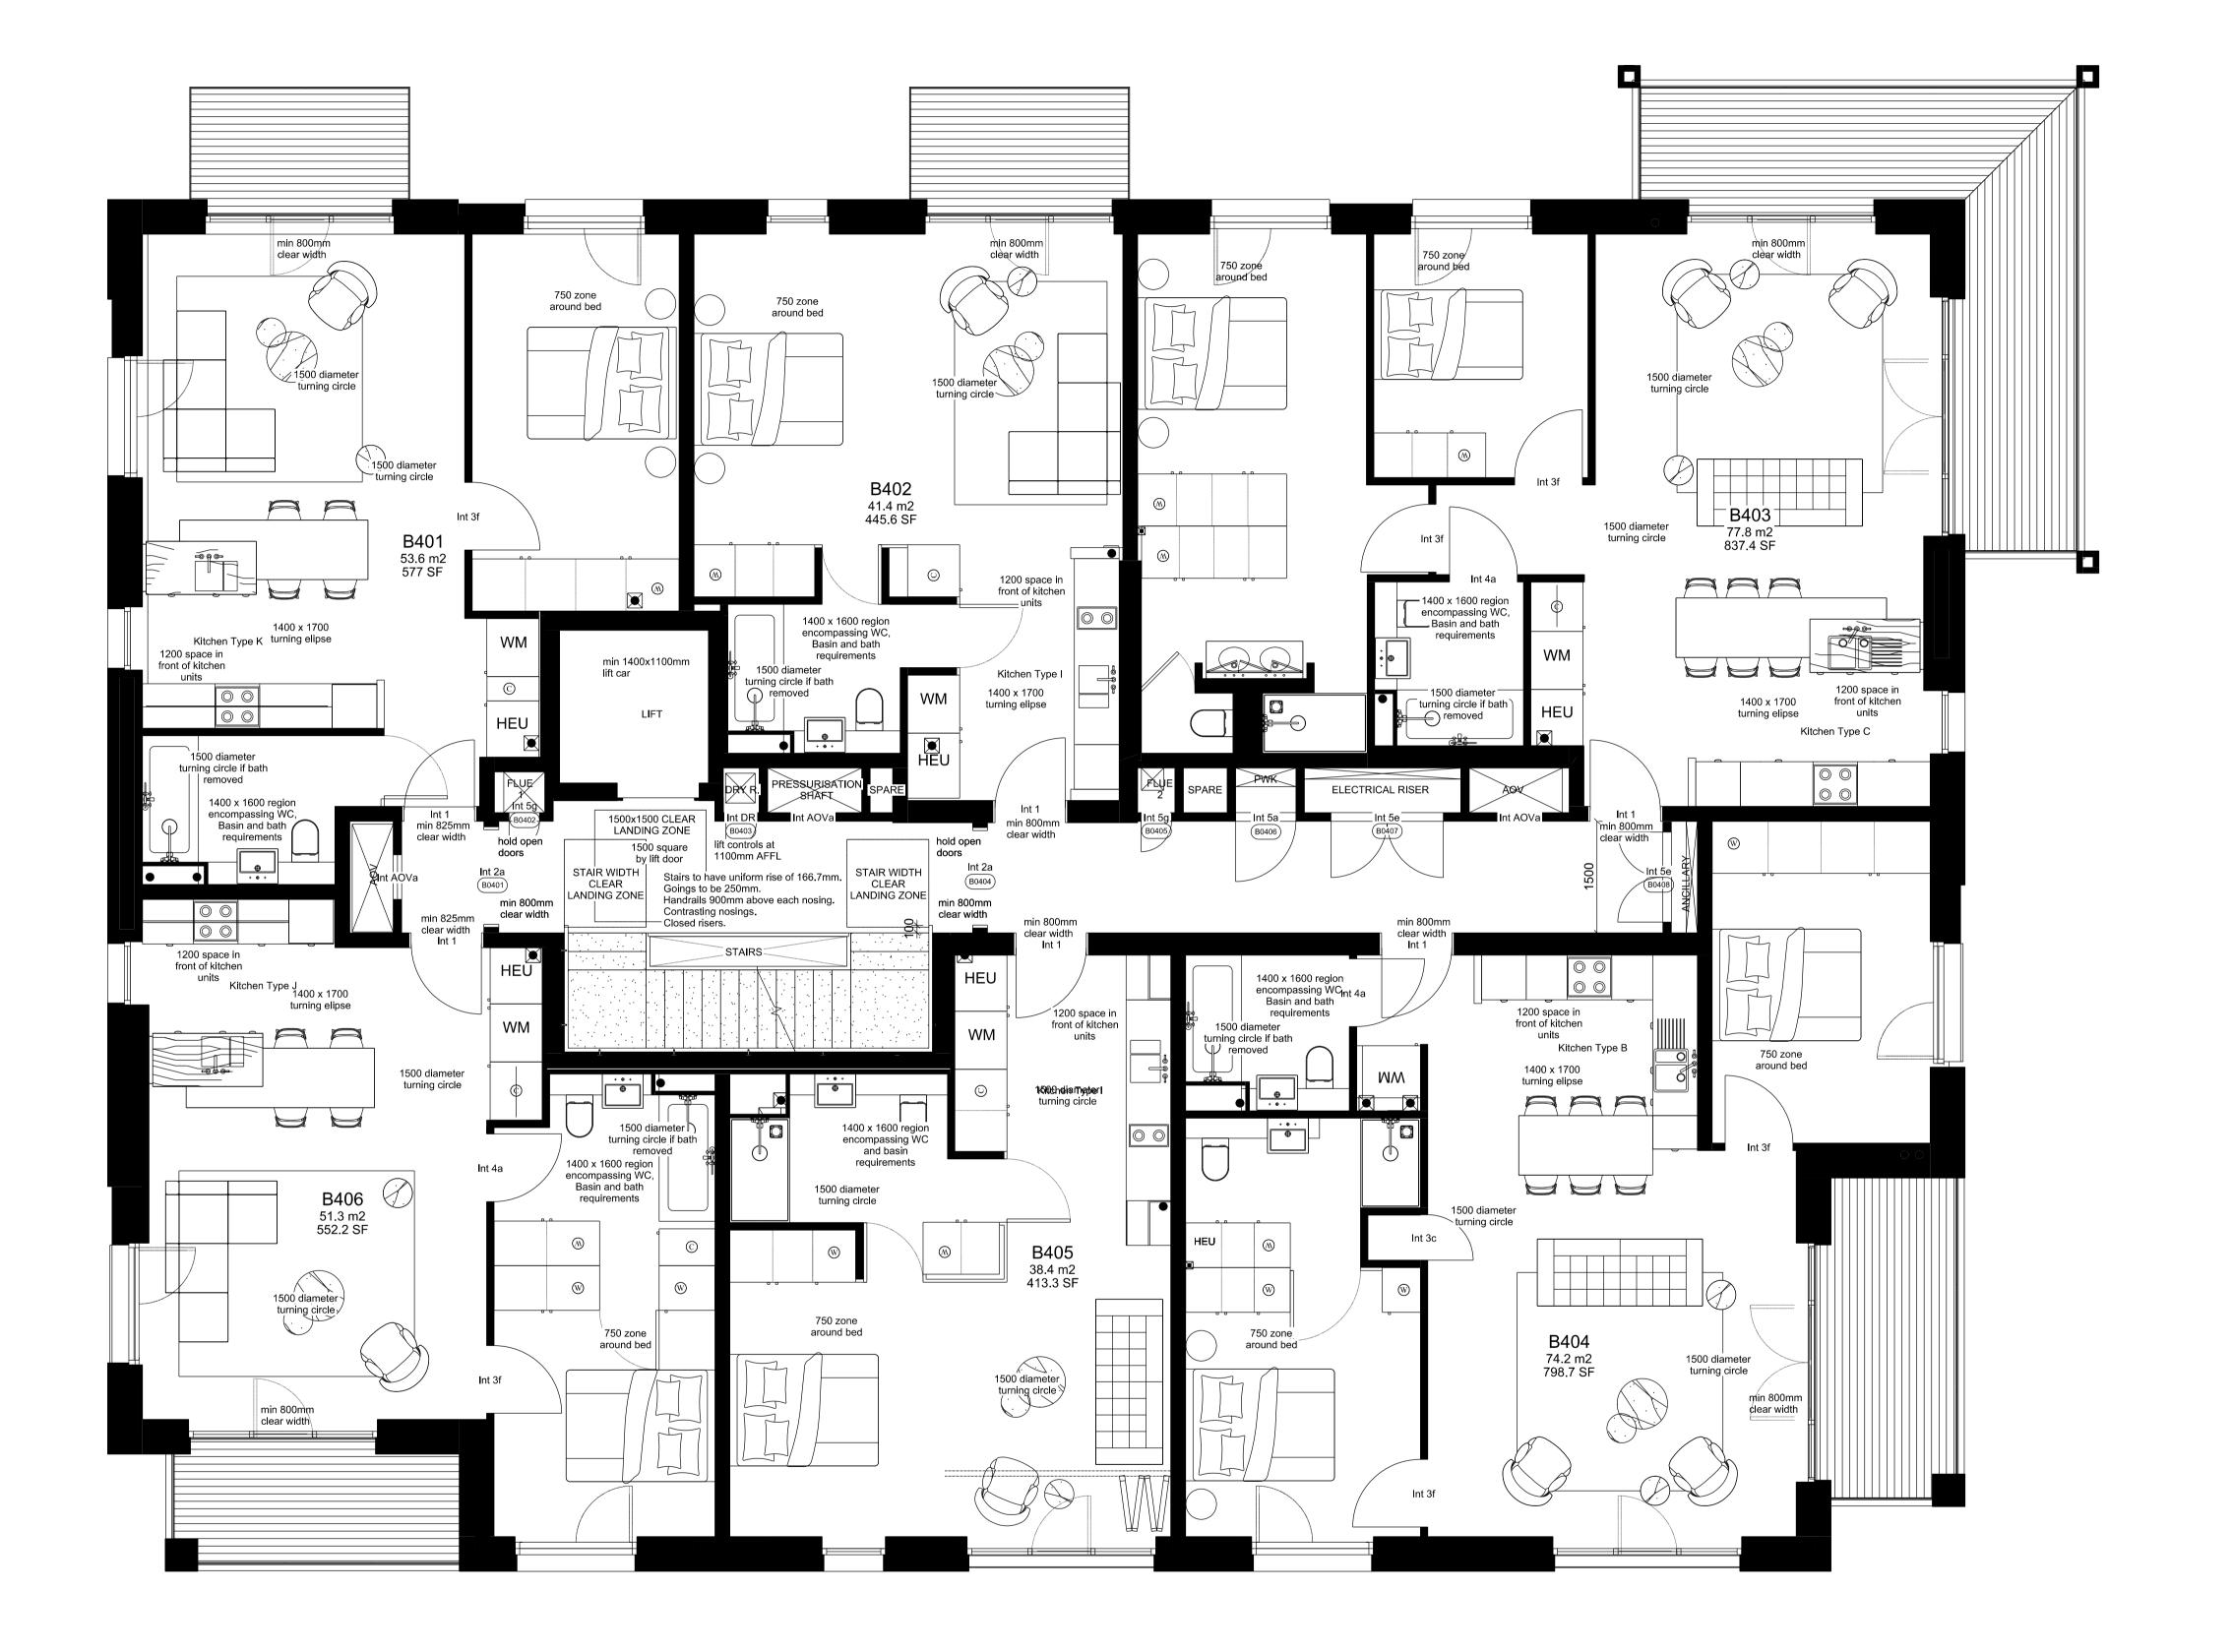

Block B - Fourth Floor Plan - Scale 1:100 at A3

COMMON GROUND **WORKSHOP** DO NOT SCALE FRAM THIS DRAWING. ALL DIMENSIONS TO BE VERIFIED ON SITE BY CONTRACTOR PRIOR TO COMMENCEMENT OF ANY SHOP DRAWINGS AND ANY WORKS ON SITE. REPORT ALL DISPREPENCIES TO THE ARCHITECT IMMEDIATELY.

WEST HAMPSTEAD SQUARE LLP C/O BALLYMORE ASSET

WEST HAMPSTEAD SQUARE - DECKING REPLACEMENT

PROJECT

DRAWING TITLE(S) EXISTING BLOCK B (ORWELL BUILDING) -FOURTH FLOOR PLAN

FOR PLANNING APPROVAL CHECKED MS 1:100 @A3 PROJECT NUMBER CGW-BDR-WHS-0114 AUG 2021

BDR-WHS-PA-A-BB-1005 A