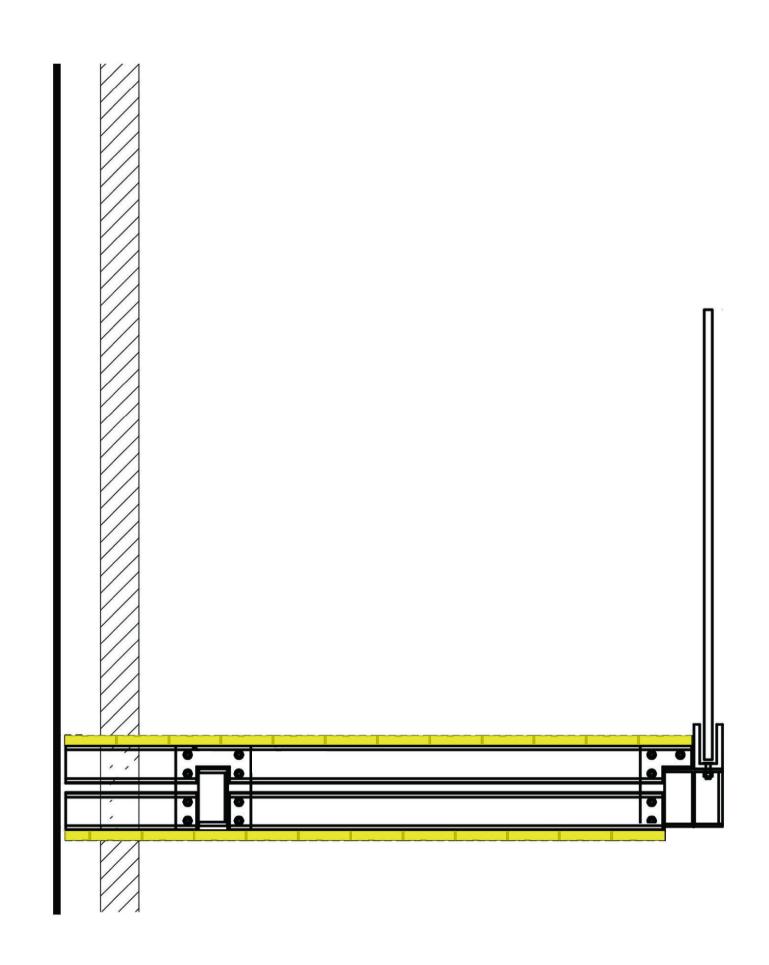

## **BOARD MATERIAL:**

Board Aluminium grade 6063-T6
Expansion allowance 1mm per linear metre
Finish Polyester Powder Coating – 80micron slip-resistant

Proposed Typical Balcony - Detail Section A-A

Scale 1:20 at A3