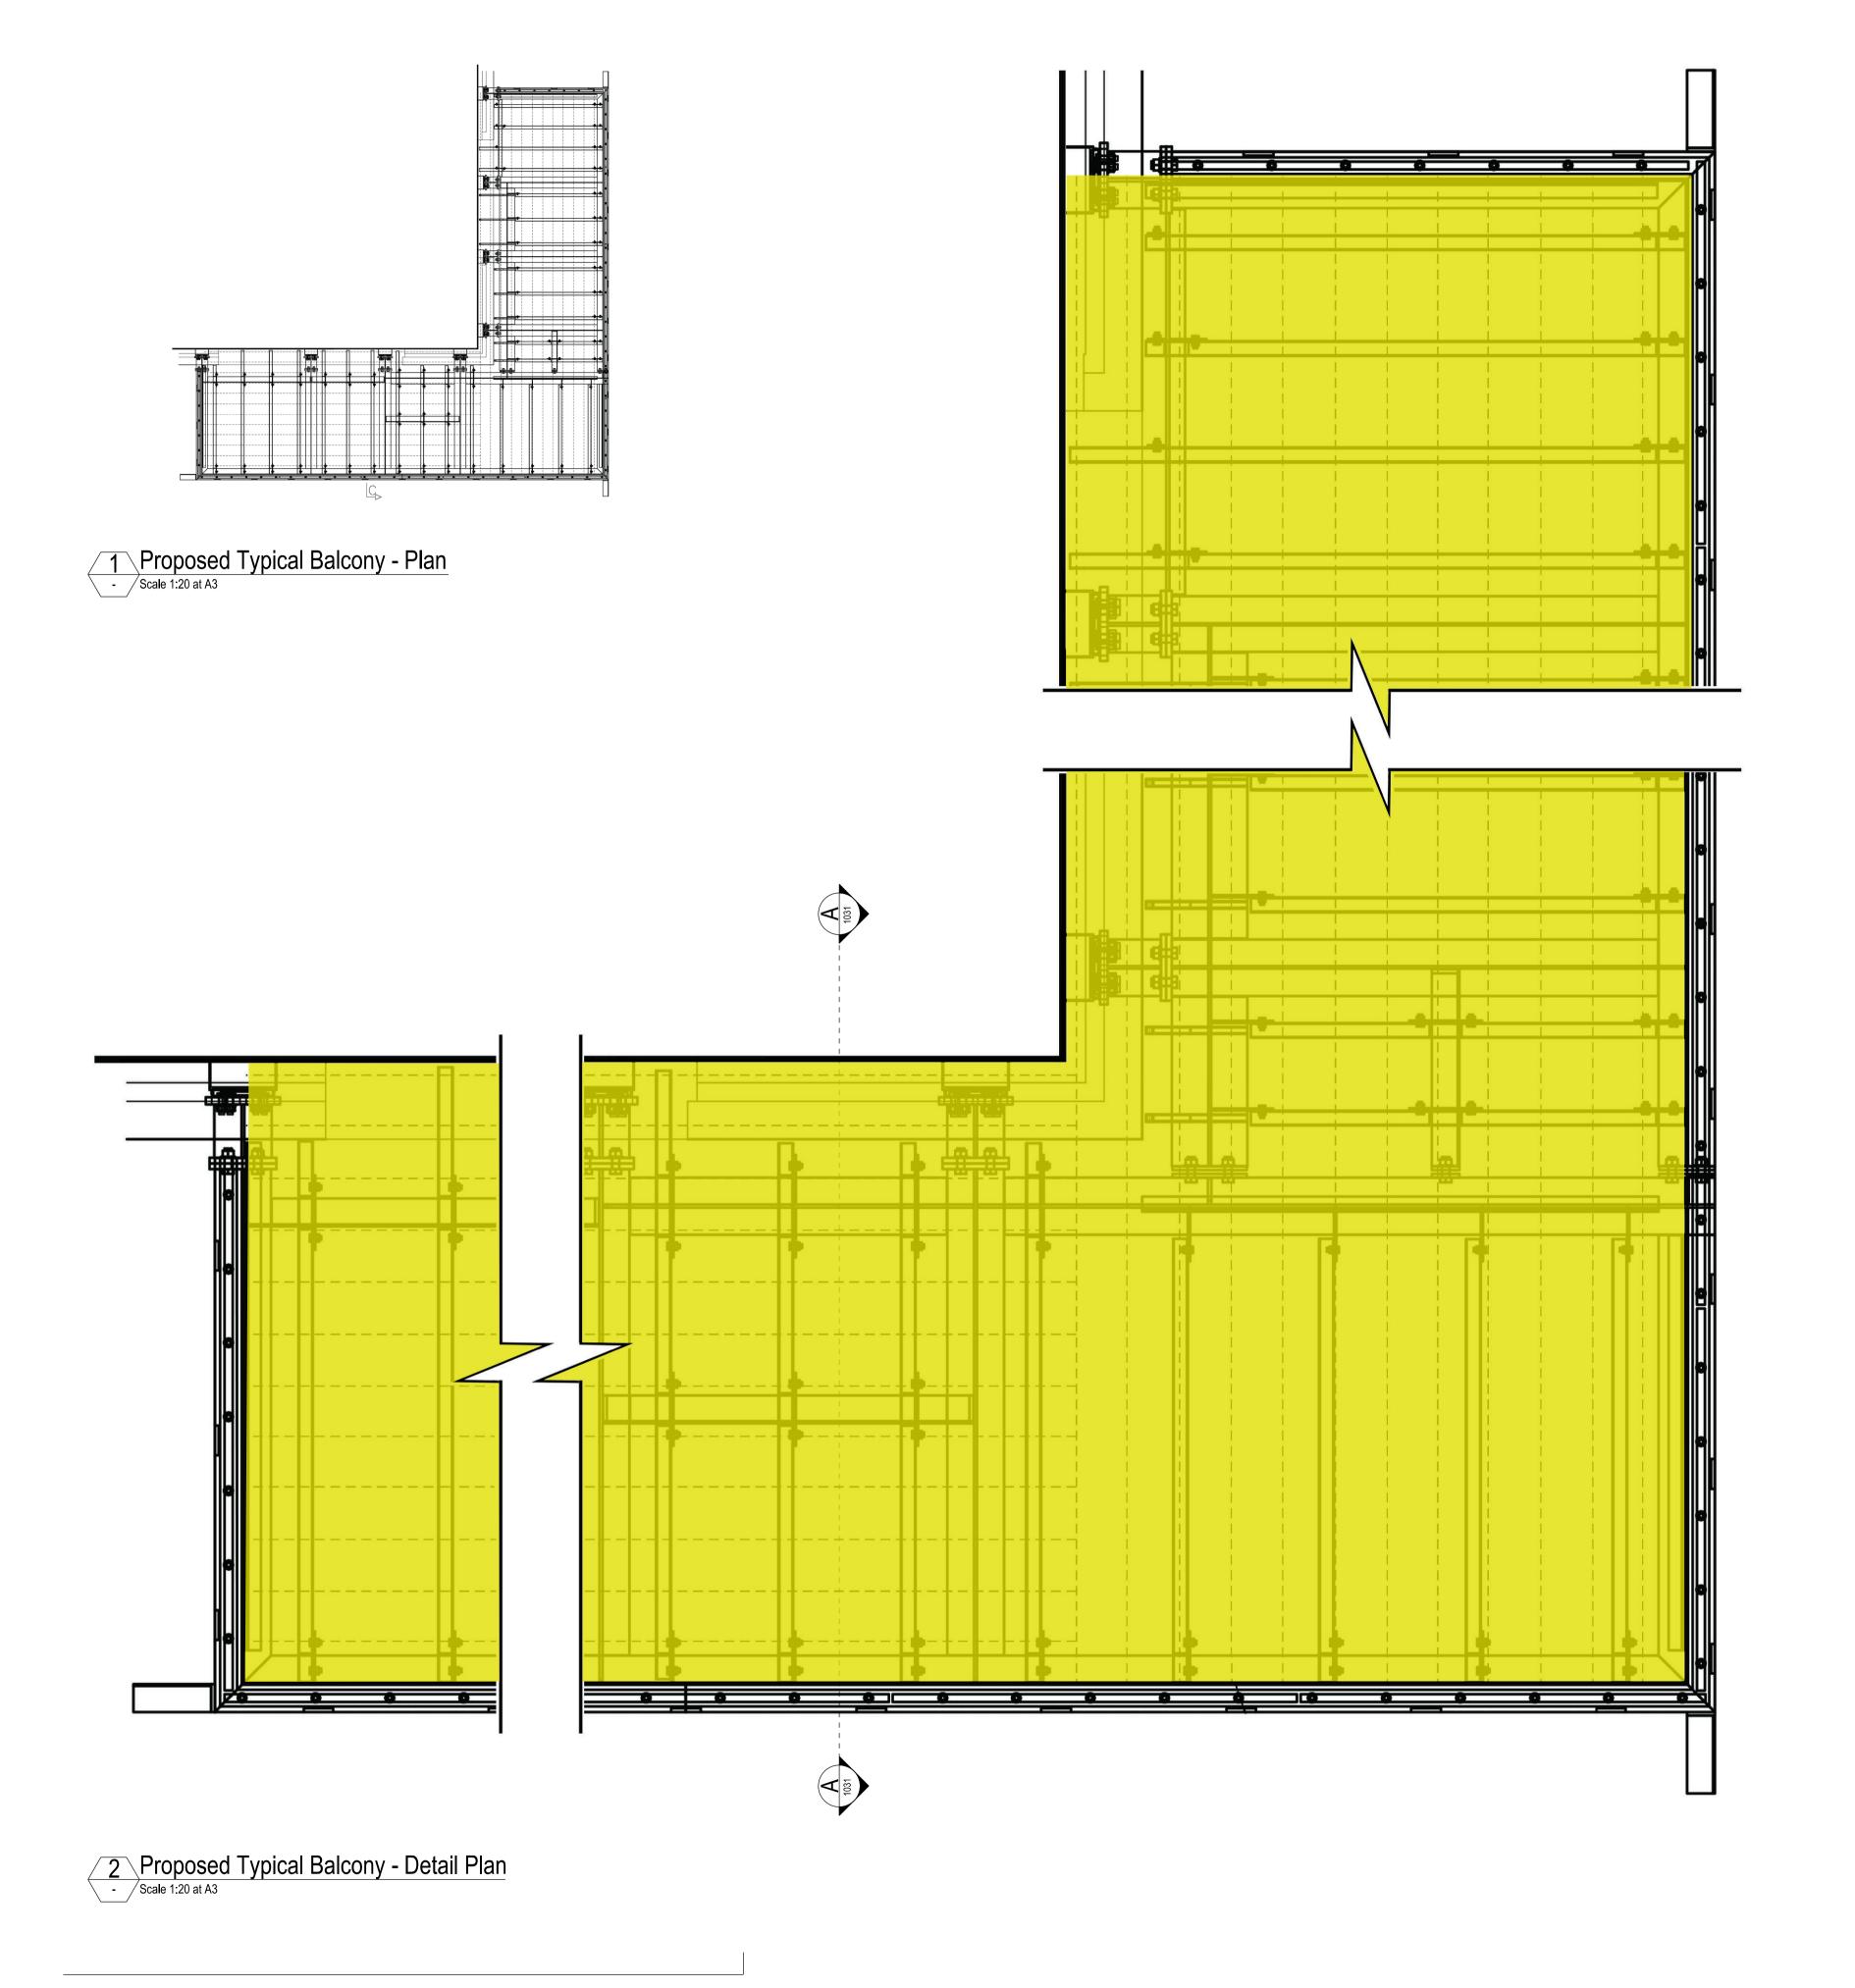

## PROPOSED DECKING SPECIFICATION: \_\_\_\_

Yellow shaded area indicates area of existing timber balcony decking to be replaced with 'Mydek Delta 20 Decking System' which is a durable, non-combustible, aluminium decking system designed to enhance balconies and terraces, available in a range of standard finishes.

Mydek is compatible with the full range of support systems from MyDek for fast and accurate installation. MyDek is a speedy & accurate decking solution.

## **BOARD DIMENSIONS:**

Board width x depth 144 x 20mm (150mm module)
Board length 4.2m or cut-to-length (subject to conditions)
Weight 12.47 kg/sqm

## **BOARD MATERIAL:**

Board Aluminium grade 6063-T6
Expansion allowance 1mm per linear metre
Finish Polyester Powder Coating – 80micron slip-resistant

Proposed Typical Balcony - Detail Section A-A

Scale 1:20 at A3