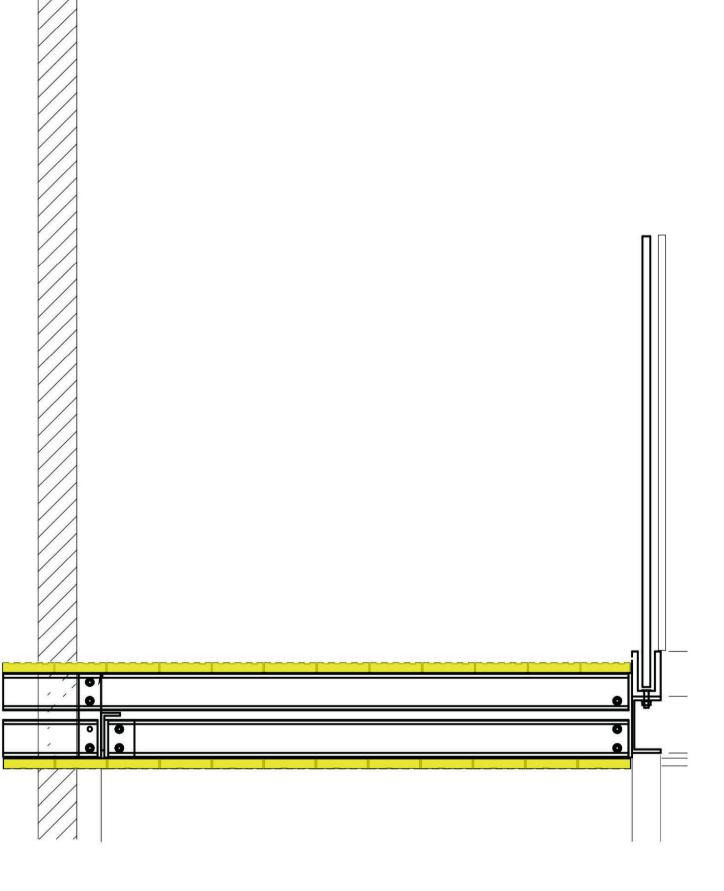

## 2 Proposed Typical Balcony - Detail Section A-A - Scale 1:20 at A3

|                                                                 | D 3                                                                              | 00<br>ROVAL |                                            |                           |
|-----------------------------------------------------------------|----------------------------------------------------------------------------------|-------------|--------------------------------------------|---------------------------|
| DRAWING TITLE(S)<br>PROPOSED TYPICAL BALCONY<br>DETAIL DRAWINGS | SCALE<br>1:20 @ A3<br>PROJECT NUMBER<br>CGW-BDR-WH<br>DRAWING NUMBER<br>BDR-WHS- |             | DRAWN<br>CC<br>DATE<br>AUG 2021<br>PW-2031 | CHECKED<br>MS<br>REVISION |

## PROPOSED DECKING SPECIFICATION:

Yellow shaded area indicates area of existing timber balcony decking to be replaced with 'Mydek Delta 20 Decking System' which is a durable, non-combustible, aluminium decking system designed to enhance balconies a terraces, available in a range of standard finishes.

Mydek is compatible with the full range of support systems from MyDek for fas and accurate installation. MyDek is a speedy & accurate decking solution.

|     | BOARD DIMENSIONS:                                          |  |  |  |  |
|-----|------------------------------------------------------------|--|--|--|--|
|     | Board width x depth 144 x 20mm (150mm module)              |  |  |  |  |
|     | Board length 4.2m or cut-to-length (subject to conditions) |  |  |  |  |
| and | Weight 12.47 kg/sqm                                        |  |  |  |  |
|     | BOARD MATERIAL:                                            |  |  |  |  |
| ast | Board Aluminium grade 6063-T6                              |  |  |  |  |
|     | Expansion allowance 1mm per linear metre                   |  |  |  |  |
|     | Finish Polyester Powder Coating – 80micron slip-resistant  |  |  |  |  |
|     |                                                            |  |  |  |  |