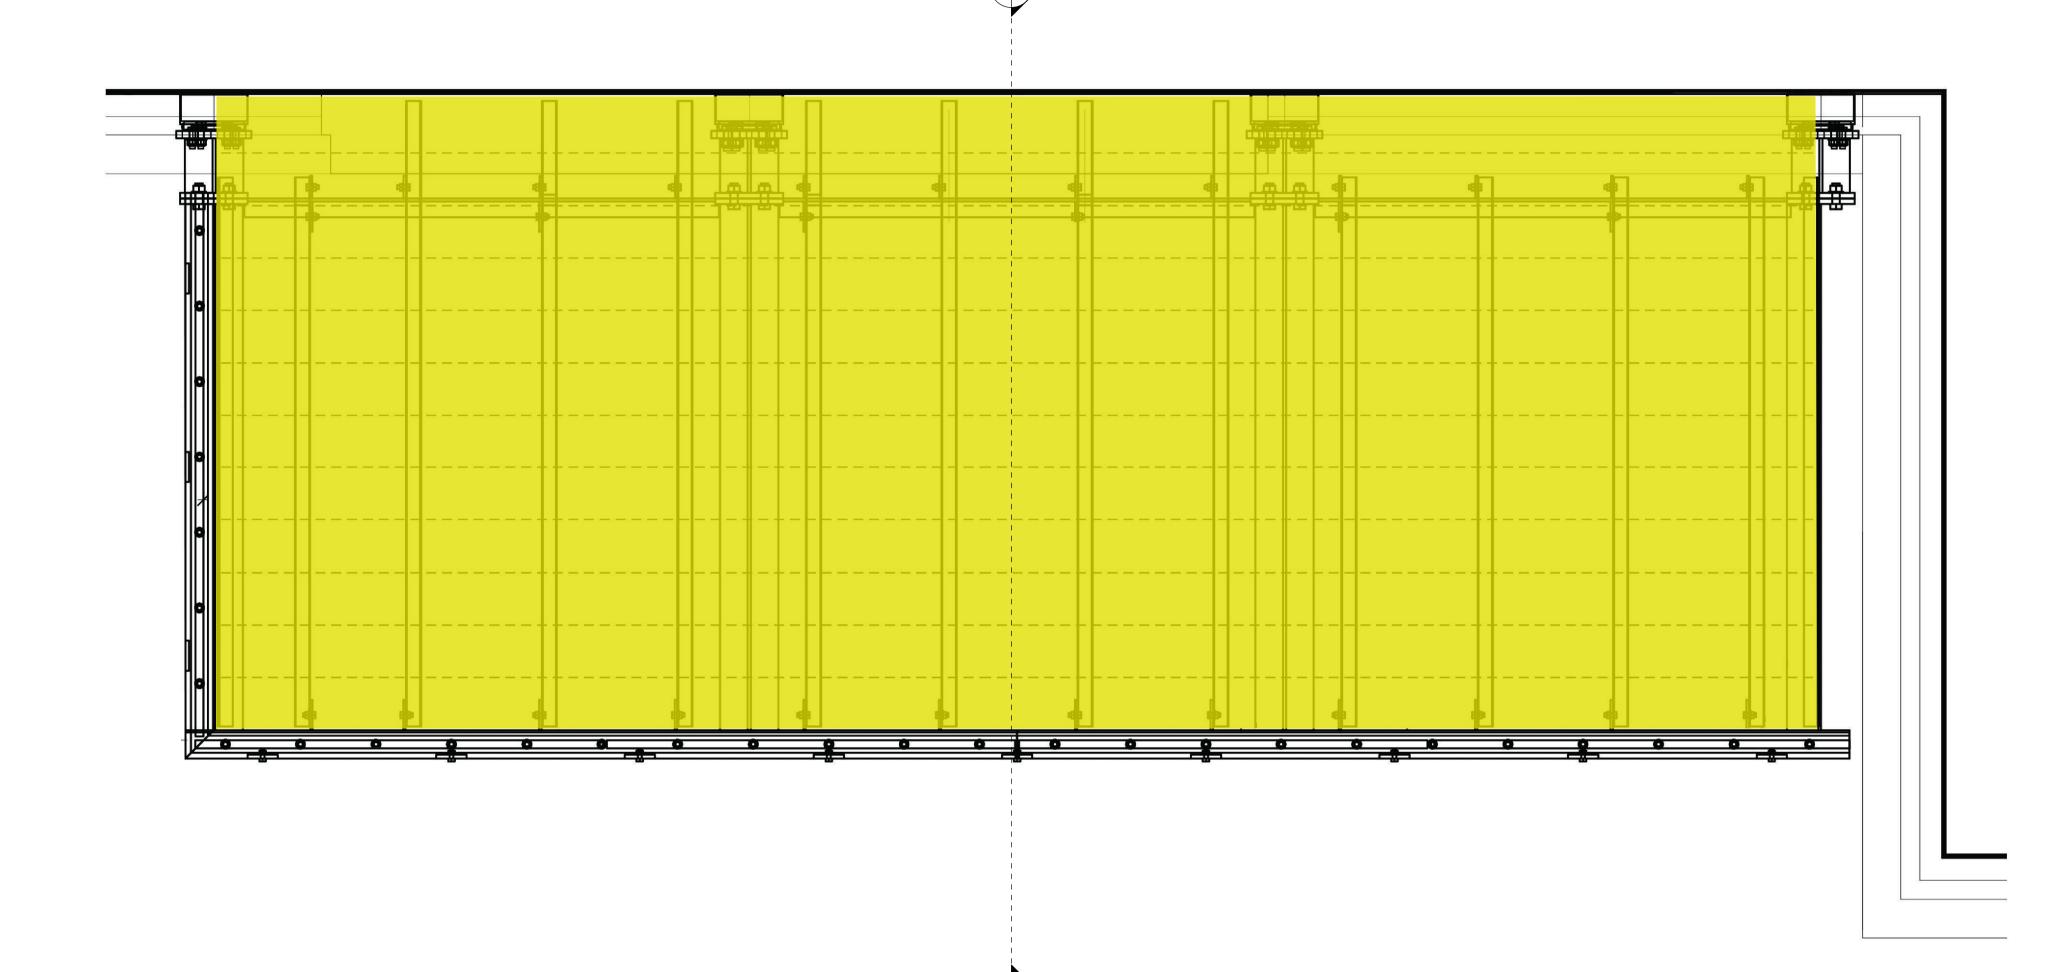

 $\mathbf{A}_{\overline{\mathbf{a}}}$ 

Proposed Typical Balcony - Detail Plan
 Scale 1:20 at A3

COMMON GROUND WORKSHOP LTD

The Common E2 53 Old Bethnal Green Rd, London, E2 6QA

T 077 65257123 info@commongroundworkshop.co.uk www.commongroundworkshop.co.uk

## PROPOSED DECKING SPECIFICATION:

Yellow shaded area indicates area of existing timber balcony decking to be replaced with 'Mydek Delta 20 Decking System' which is a durable, non-combustible, aluminium decking system designed to enhance balconies a terraces, available in a range of standard finishes.

Mydek is compatible with the full range of support systems from MyDek for fas and accurate installation. MyDek is a speedy & accurate decking solution.

|     | BOARD DIMENSIONS:                                          |  |  |  |  |
|-----|------------------------------------------------------------|--|--|--|--|
|     | Board width x depth 144 x 20mm (150mm module)              |  |  |  |  |
|     | Board length 4.2m or cut-to-length (subject to conditions) |  |  |  |  |
| and | Weight 12.47 kg/sqm                                        |  |  |  |  |
|     | BOARD MATERIAL:                                            |  |  |  |  |
| ast | Board Aluminium grade 6063-T6                              |  |  |  |  |
|     | Expansion allowance 1mm per linear metre                   |  |  |  |  |
|     | Finish Polyester Powder Coating – 80micron slip-resistant  |  |  |  |  |
|     |                                                            |  |  |  |  |