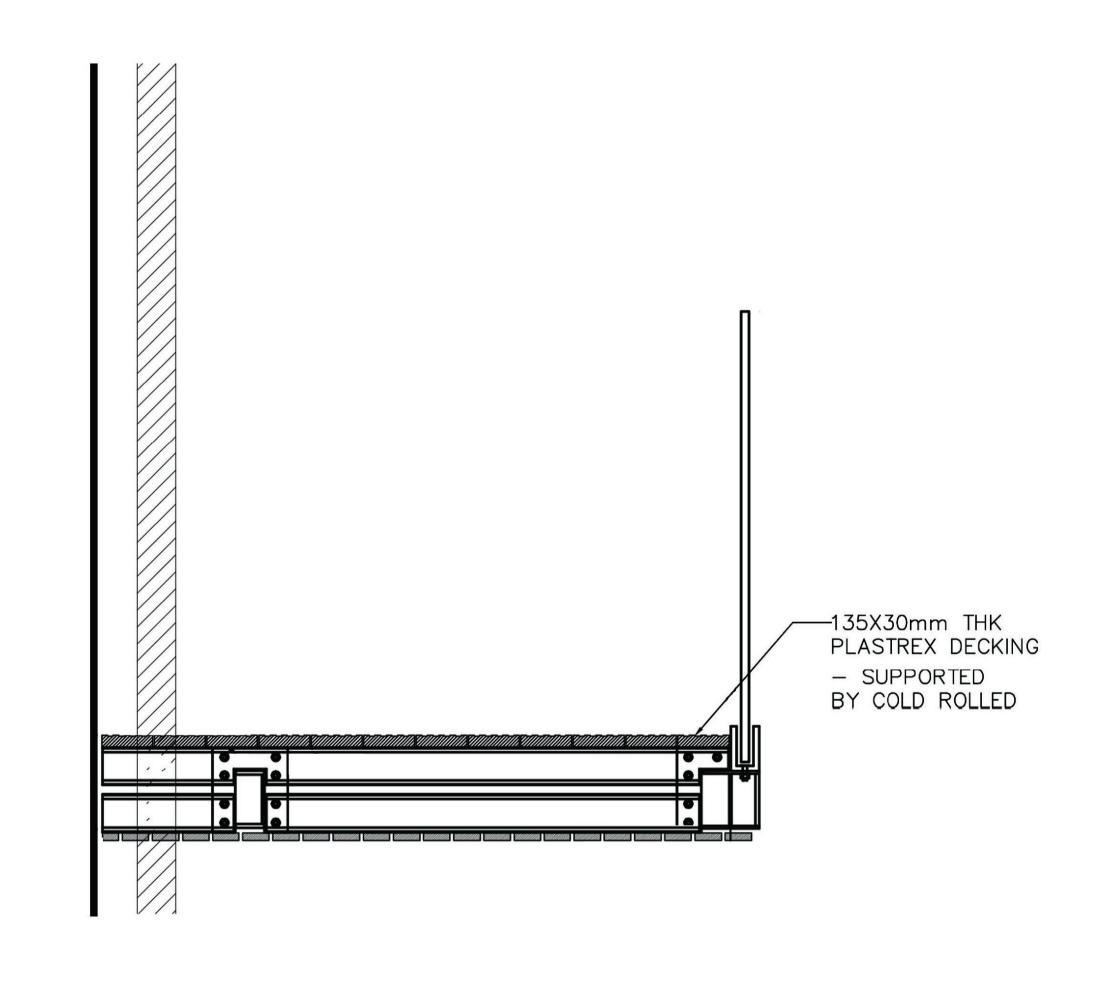

2 Existing Typical Balcony - Detail Section A-A

Scale 1:20 at A3

|                                                                                                                                                                                                                                                                                                                                                                      |                                                                                                                                      |                                    |                                                                                                                            |                                                                                                                                                                                                     |                                                                                                                                              |                                                                    |                                                |                                                           | FOR PLANNING APPROVAL                   |             |            |
|----------------------------------------------------------------------------------------------------------------------------------------------------------------------------------------------------------------------------------------------------------------------------------------------------------------------------------------------------------------------|--------------------------------------------------------------------------------------------------------------------------------------|------------------------------------|----------------------------------------------------------------------------------------------------------------------------|-----------------------------------------------------------------------------------------------------------------------------------------------------------------------------------------------------|----------------------------------------------------------------------------------------------------------------------------------------------|--------------------------------------------------------------------|------------------------------------------------|-----------------------------------------------------------|-----------------------------------------|-------------|------------|
| COPYRIGHT AND NOTES  DO NOT SCALE FRAM THIS DRAWING, ALL DIMENSIONS TO BE VERIFIED ON SITE BY CONTRACTOR PRIOR TO COMMENCEMENT OF ANY SHOP DRAWINGS AND ANY WORKS ON SITE, REPORT ALL DISPREPENCIES TO THE ARCHITECT IMMEDIATELY.  THIS DRAWING TO BE READ IN CONJUNCTION WITH ALL RELATED ARCHITECT/ ENGINEERS DRAWINGS / DETAILS AND ALLOTHER RELEVANT INFORMATION | COMMON GROUND WORKSHOP LTD                                                                                                           | AMENDMENTS  REV DATE DESCRIPTION   | CONSULTANT(S)  Project Manager: -                                                                                          | ADDITIONAL NOTES: All dimensions in MM unless otherwise stated.                                                                                                                                     | This drawing is issued in DWG format; this is an uncontrolled version issued to enable the recipient to prepare their own drawings for which |                                                                    | PROJECT LIANADOTE AD COLLADE                   | DRAWING TITLE(S)                                          | scale<br>1:20 @ A3                      | DRAWN<br>CC | CHECKED MS |
|                                                                                                                                                                                                                                                                                                                                                                      | The Common E2 53 Old Bethnal Green Rd, London, E2 6QA  T 077 65257123 info@commongroundworkshop.co.uk www.commongroundworkshop.co.uk | A 27.08.2021 FOR PLANNING APPROVAL | Structural Engineer: - MEP Services Engineer: - Planning Consultant: - Daylight / Sunlght Consultant: - Cost Consultant: - | This drawing is to be read in conjunction wit all relevant documents.  This drawing is to be read in conjunction wit all Engineer's drawings. Contractor to provide Structural Engineering/ design. | Contractor and Sub-Contractors to to site measure and confirm all dimensions before before fabricating and constructing built elements.      | WEST HAMPSTEAD SQUARE LLP<br>C/O BALLYMORE ASSET<br>MANAGEMENT LTD | WEST HAMPSTEAD SQUARE -<br>DECKING REPLACEMENT | EXISTING TYPICAL BALCONY DETAIL DRAWINGS - CORNER BALCONY | PROJECT NUMBER CGW-BDR-WHS-0114 AUG 202 |             | )21        |
|                                                                                                                                                                                                                                                                                                                                                                      |                                                                                                                                      |                                    |                                                                                                                            | Do not scale from theis drawing.  Report any errors, contraditions, & omission to the architect as soon as possible.                                                                                |                                                                                                                                              |                                                                    |                                                |                                                           | BDR-WHS-PA-                             | A-PW-103    | 2 A        |