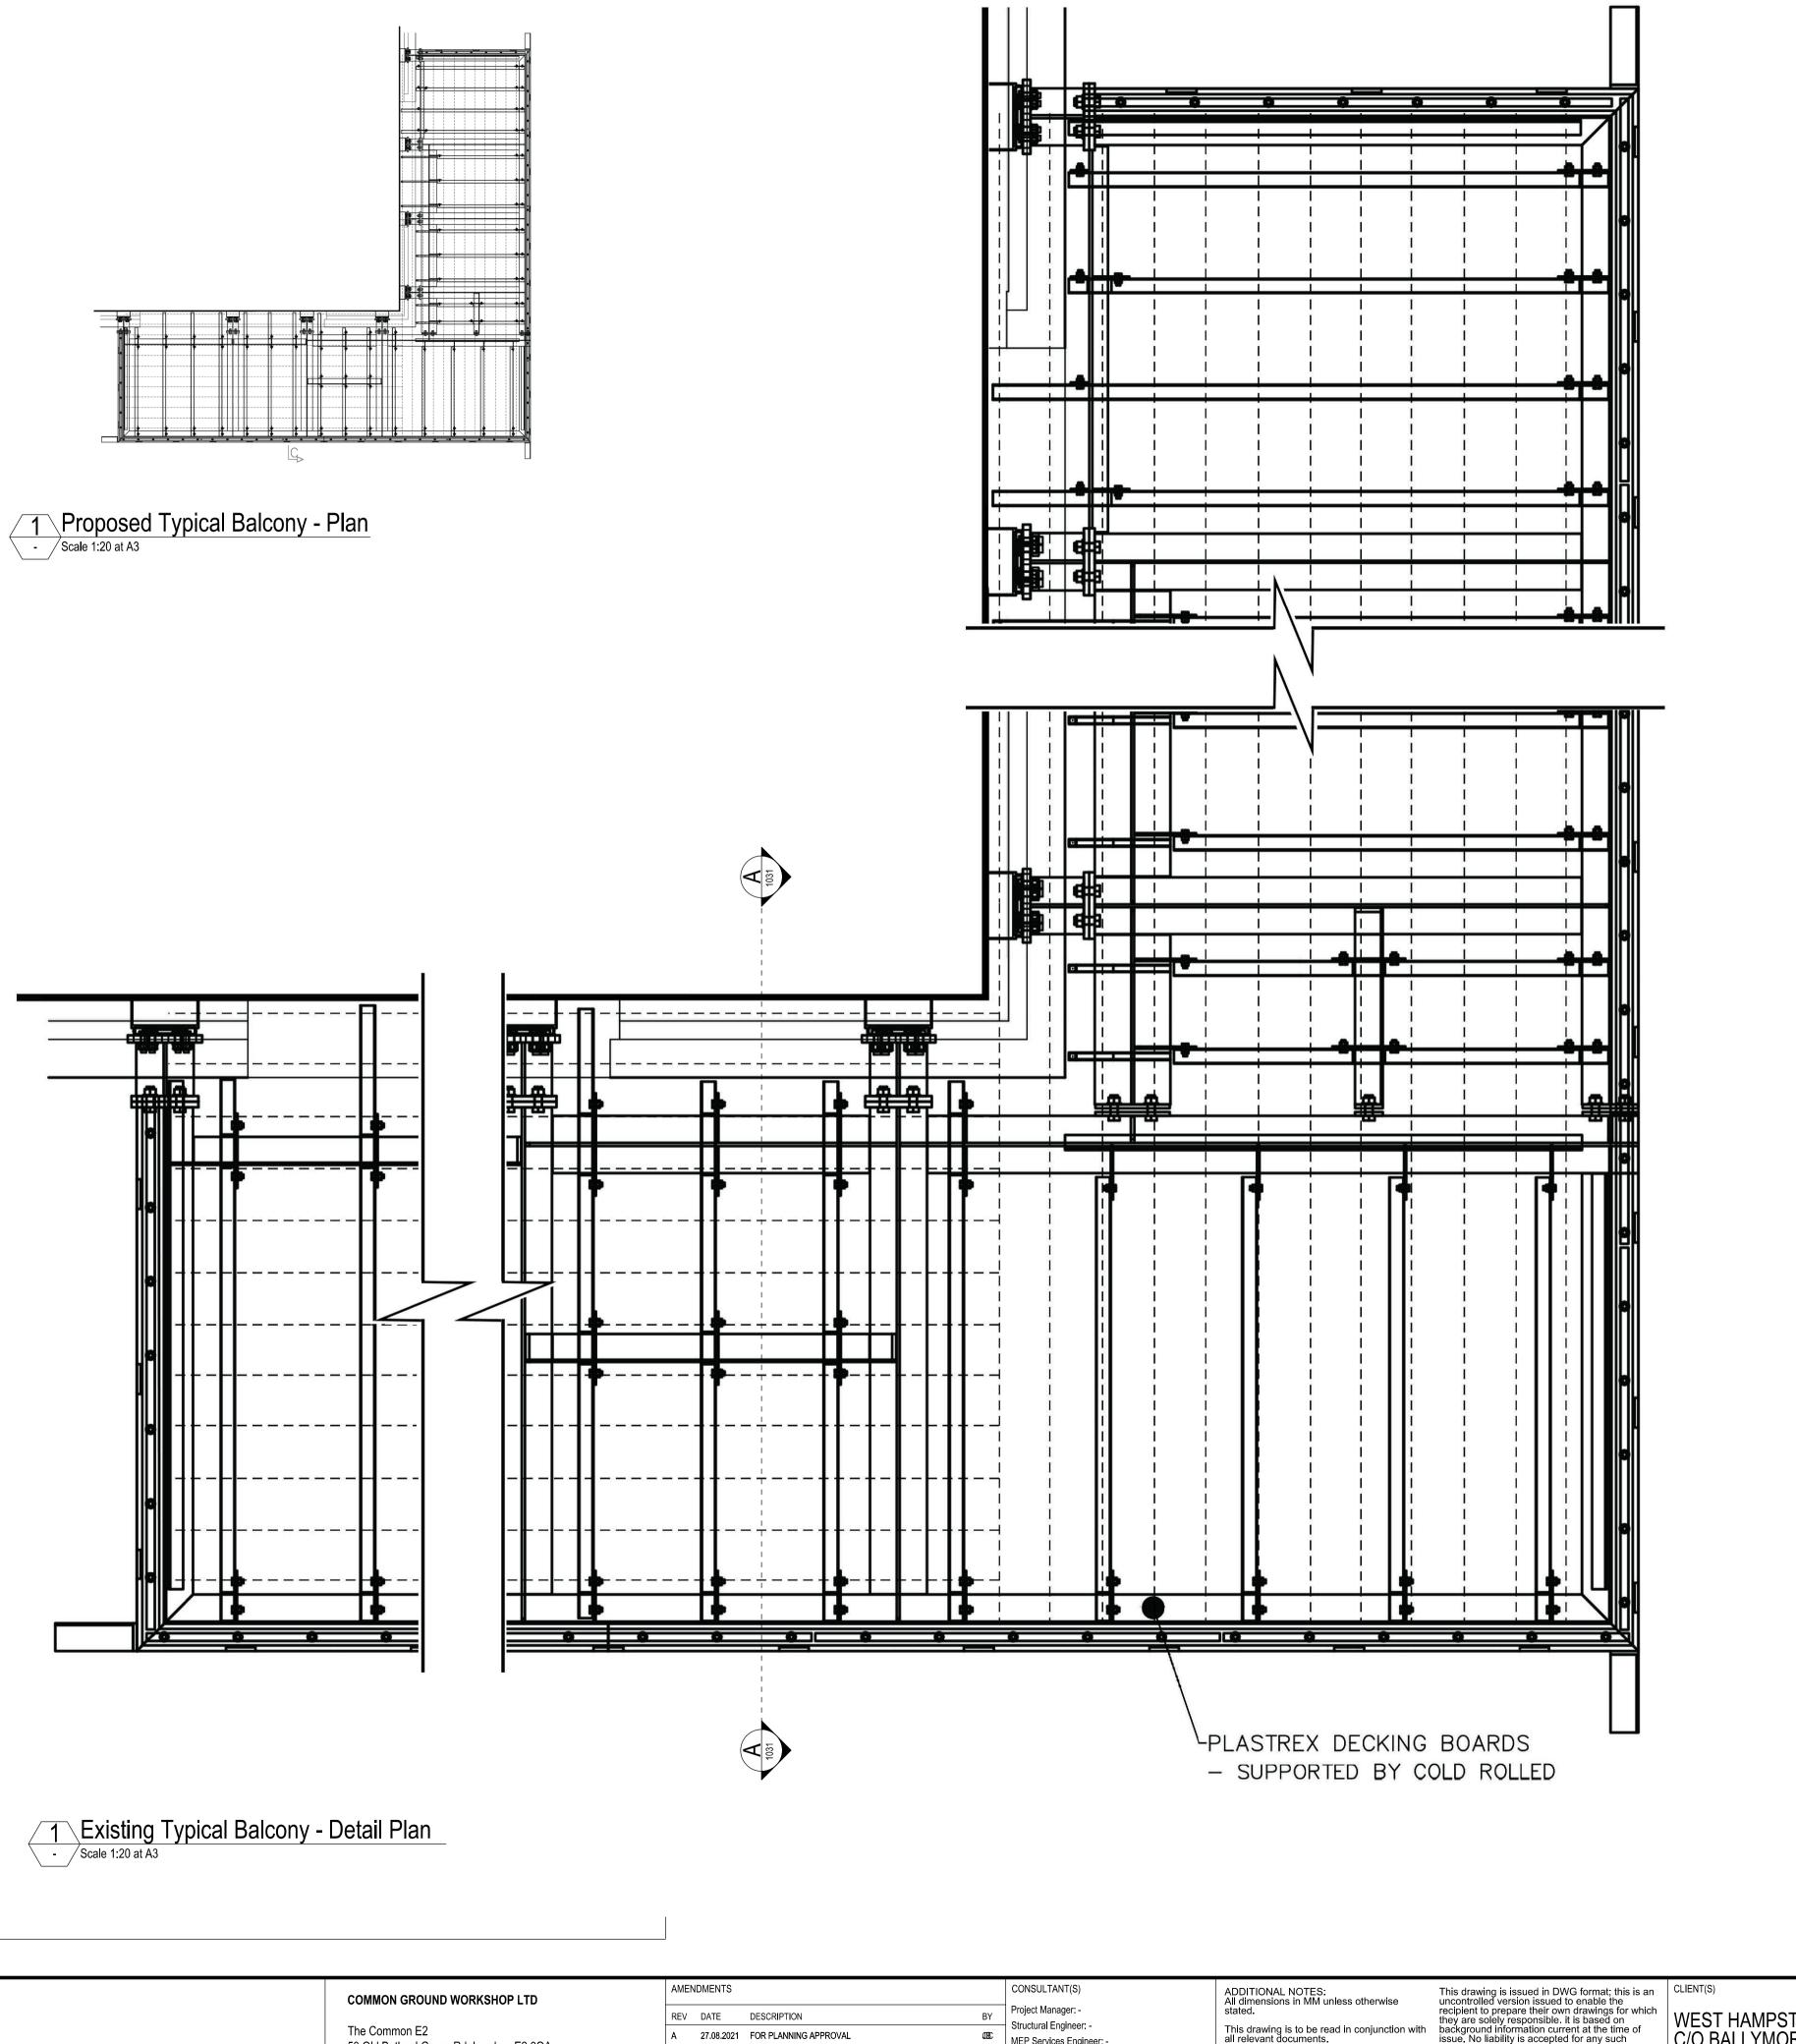

2 Existing Typical Balcony - Detail Section A-A

Scale 1:20 at A3

|                                                                                                                                                                                                                                                                                                                                                                      |                                                                                                                                      |                                    |                                                                                                                            |                                                                                                                                                                                                     |                                                                                                                                              |                                                                    |                                                |                                                           | FOR PLANNING APPROVAL                   |             |            |
|----------------------------------------------------------------------------------------------------------------------------------------------------------------------------------------------------------------------------------------------------------------------------------------------------------------------------------------------------------------------|--------------------------------------------------------------------------------------------------------------------------------------|------------------------------------|----------------------------------------------------------------------------------------------------------------------------|-----------------------------------------------------------------------------------------------------------------------------------------------------------------------------------------------------|----------------------------------------------------------------------------------------------------------------------------------------------|--------------------------------------------------------------------|------------------------------------------------|-----------------------------------------------------------|-----------------------------------------|-------------|------------|
| COPYRIGHT AND NOTES  DO NOT SCALE FRAM THIS DRAWING, ALL DIMENSIONS TO BE VERIFIED ON SITE BY CONTRACTOR PRIOR TO COMMENCEMENT OF ANY SHOP DRAWINGS AND ANY WORKS ON SITE, REPORT ALL DISPREPENCIES TO THE ARCHITECT IMMEDIATELY.  THIS DRAWING TO BE READ IN CONJUNCTION WITH ALL RELATED ARCHITECT/ ENGINEERS DRAWINGS / DETAILS AND ALLOTHER RELEVANT INFORMATION | COMMON GROUND WORKSHOP LTD                                                                                                           | AMENDMENTS  REV DATE DESCRIPTION   | CONSULTANT(S)  Project Manager: -                                                                                          | ADDITIONAL NOTES: All dimensions in MM unless otherwise stated.                                                                                                                                     | This drawing is issued in DWG format; this is an uncontrolled version issued to enable the recipient to prepare their own drawings for which |                                                                    | PROJECT LIANADOTE AD COLLADE                   | DRAWING TITLE(S)                                          | scale<br>1:20 @ A3                      | DRAWN<br>CC | CHECKED MS |
|                                                                                                                                                                                                                                                                                                                                                                      | The Common E2 53 Old Bethnal Green Rd, London, E2 6QA  T 077 65257123 info@commongroundworkshop.co.uk www.commongroundworkshop.co.uk | A 27.08.2021 FOR PLANNING APPROVAL | Structural Engineer: - MEP Services Engineer: - Planning Consultant: - Daylight / Sunlght Consultant: - Cost Consultant: - | This drawing is to be read in conjunction wit all relevant documents.  This drawing is to be read in conjunction wit all Engineer's drawings. Contractor to provide Structural Engineering/ design. | Contractor and Sub-Contractors to to site measure and confirm all dimensions before before fabricating and constructing built elements.      | WEST HAMPSTEAD SQUARE LLP<br>C/O BALLYMORE ASSET<br>MANAGEMENT LTD | WEST HAMPSTEAD SQUARE -<br>DECKING REPLACEMENT | EXISTING TYPICAL BALCONY DETAIL DRAWINGS - CORNER BALCONY | PROJECT NUMBER CGW-BDR-WHS-0114 AUG 202 |             | )21        |
|                                                                                                                                                                                                                                                                                                                                                                      |                                                                                                                                      |                                    |                                                                                                                            | Do not scale from theis drawing.  Report any errors, contraditions, & omission to the architect as soon as possible.                                                                                |                                                                                                                                              |                                                                    |                                                |                                                           | BDR-WHS-PA-                             | A-PW-103    | 2 A        |