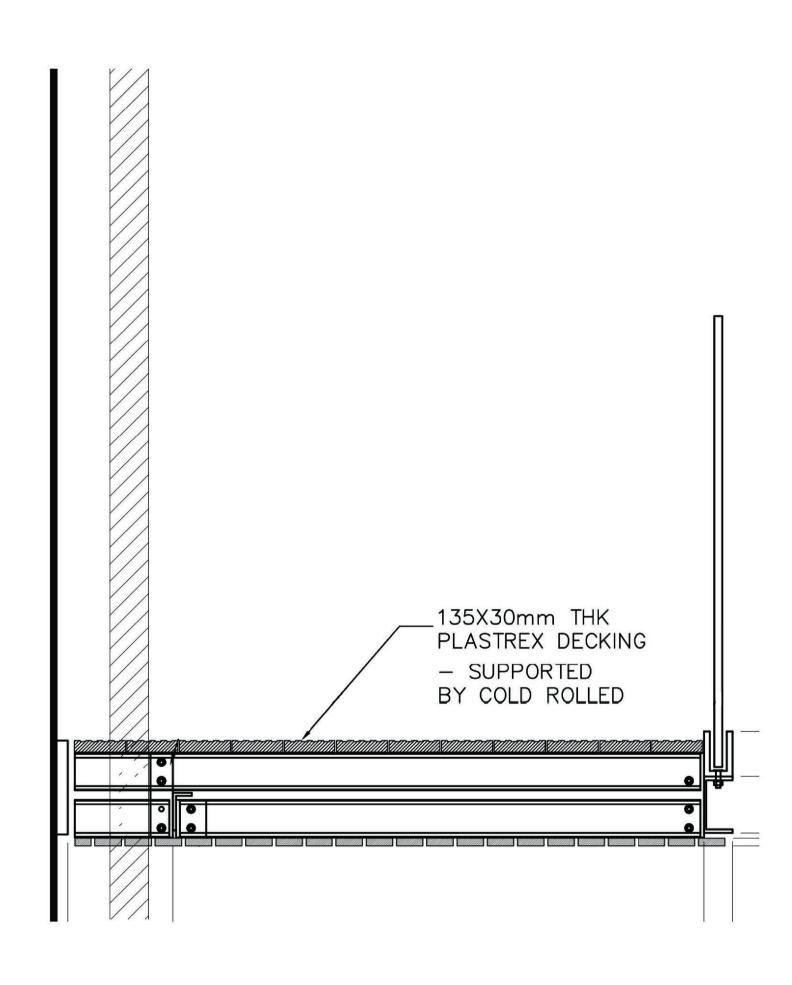

1 Existing Typical Balcony - Detail Plan
- Scale 1:20 at A3

2 Existing Typical Balcony - Detail Section A-A

Scale 1:20 at A3

|                                                                                                                                                                                                                                                                                                                                                                      |                                                                                                                                                                  |                                                                      |                                                                                                                                                              |                                                                                                                                                                                                                                                                                                                                                                                            |                                                                                                                                                                                                                                                                                                                                                                                                                                                                                                                                                                                                                                              |                                             |                                          | FOR PLANNING APPROVAL                                                     |          |
|----------------------------------------------------------------------------------------------------------------------------------------------------------------------------------------------------------------------------------------------------------------------------------------------------------------------------------------------------------------------|------------------------------------------------------------------------------------------------------------------------------------------------------------------|----------------------------------------------------------------------|--------------------------------------------------------------------------------------------------------------------------------------------------------------|--------------------------------------------------------------------------------------------------------------------------------------------------------------------------------------------------------------------------------------------------------------------------------------------------------------------------------------------------------------------------------------------|----------------------------------------------------------------------------------------------------------------------------------------------------------------------------------------------------------------------------------------------------------------------------------------------------------------------------------------------------------------------------------------------------------------------------------------------------------------------------------------------------------------------------------------------------------------------------------------------------------------------------------------------|---------------------------------------------|------------------------------------------|---------------------------------------------------------------------------|----------|
| COPYRIGHT AND NOTES  DO NOT SCALE FRAM THIS DRAWING. ALL DIMENSIONS TO BE VERIFIED ON SITE BY CONTRACTOR PRIOR TO COMMENCEMENT OF ANY SHOP DRAWINGS AND ANY WORKS ON SITE. REPORT ALL DISPREPENCIES TO THE ARCHITECT IMMEDIATELY.  THIS DRAWING TO BE READ IN CONJUNCTION WITH ALL RELATED ARCHITECT/ ENGINEERS DRAWINGS / DETAILS AND ALLOTHER RELEVANT INFORMATION | COMMON GROUND WORKSHOP LTD  The Common E2 53 Old Bethnal Green Rd, London, E2 6QA  T 077 65257123 info@commongroundworkshop.co.uk www.commongroundworkshop.co.uk | AMENDMENTS  REV DATE DESCRIPTION  A 27.08.2021 FOR PLANNING APPROVAL | CONSULTANT(S)  Project Manager: - Structural Engineer: - MEP Services Engineer: - Planning Consultant: - Daylight / Sunlght Consultant: - Cost Consultant: - | ADDITIONAL NOTES: All dimensions in MM unless otherwise stated.  This drawing is to be read in conjunction wit all relevant documents.  This drawing is to be read in conjunction wit all Engineer's drawings. Contractor to provide Structural Engineering/ design.  Do not scale from theis drawing.  Report any errors, contraditions, & omission to the architect as soon as possible. | This drawing is issued in DWG format; this is an uncontrolled version issued to enable the recipient to prepare their own drawings for which they are solely responsible. It is based on background information current at the time of issue. No liability is accepted for any such alterations or additions to or discrepancies arising out of changes to such background information which occurs after it is issued.  Contractor and Sub-Contractors to to site measure and confirm all dimensions before before fabricating and constructing built elements. Where discrepencies found, Contractor/Sub-Contractor to inform Design Team. | WEST HAMPSTEAD SQUARE - DECKING REPLACEMENT | EXISTING TYPICAL BALCONY DETAIL DRAWINGS | 1:20 @ A3  PROJECT NUMBER CGW-BDR-WHS-0114  DRAWING NUMBER  BDR-WHS-PA-A- | REVISION |