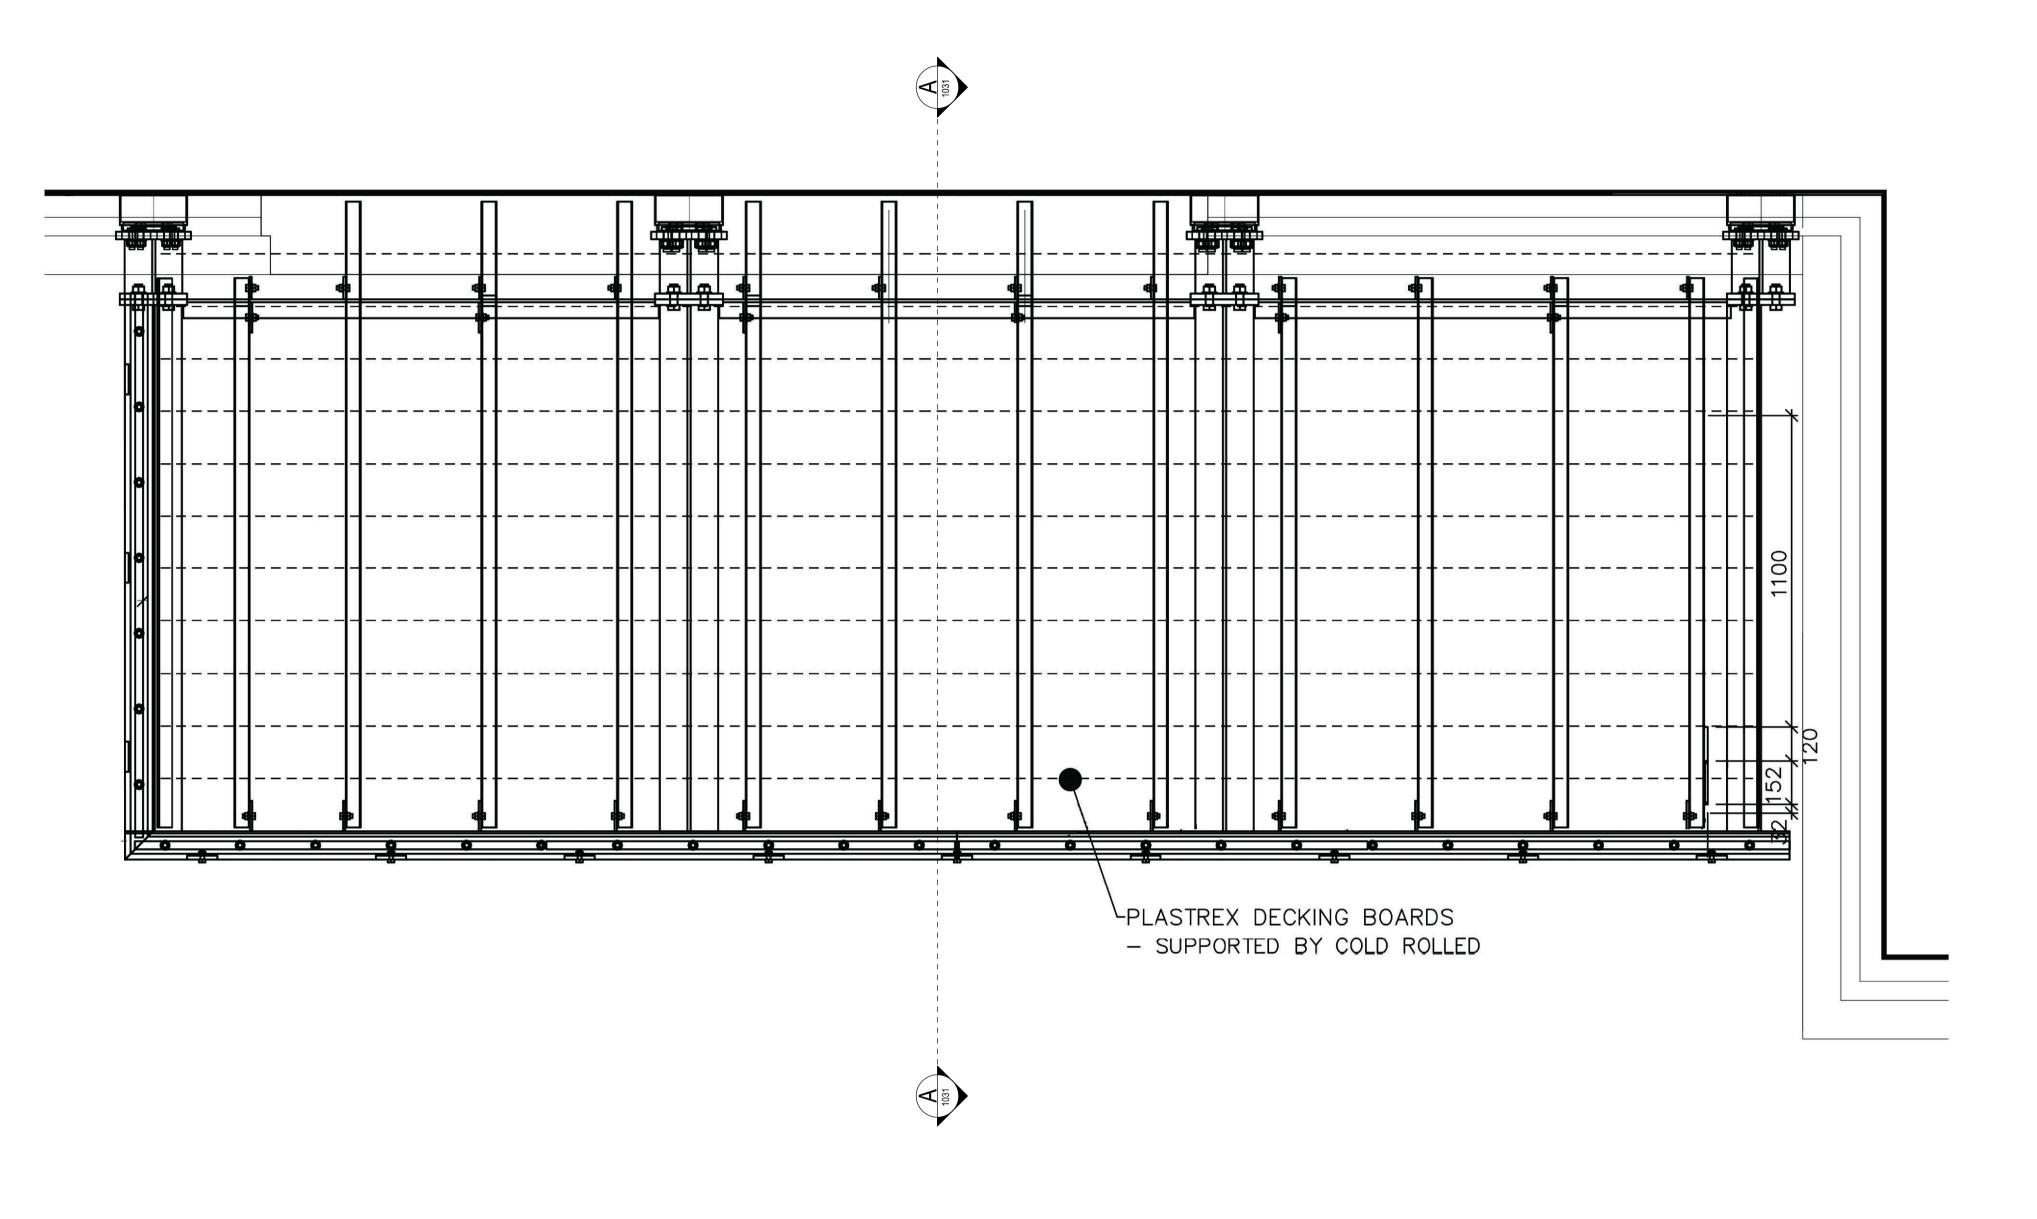

1 Existing Typical Balcony - Detail Plan
- Scale 1:20 at A3

2 Existing Typical Balcony - Detail Section A-A

Scale 1:20 at A3

|                                                                                                                                                                                                                                                                                                                                                                      |                                                                                                                                                                  |                                                                      |                                                                                                                                                              |                                                                                                                                                                                                                                                                                                                                                                                            |                                                                                                                                                                                                                                                                                                                                                                                                                                                                                                                                                                                                                                              |                                             |                                          | FOR PLANNING APPROVAL                                                     |          |
|----------------------------------------------------------------------------------------------------------------------------------------------------------------------------------------------------------------------------------------------------------------------------------------------------------------------------------------------------------------------|------------------------------------------------------------------------------------------------------------------------------------------------------------------|----------------------------------------------------------------------|--------------------------------------------------------------------------------------------------------------------------------------------------------------|--------------------------------------------------------------------------------------------------------------------------------------------------------------------------------------------------------------------------------------------------------------------------------------------------------------------------------------------------------------------------------------------|----------------------------------------------------------------------------------------------------------------------------------------------------------------------------------------------------------------------------------------------------------------------------------------------------------------------------------------------------------------------------------------------------------------------------------------------------------------------------------------------------------------------------------------------------------------------------------------------------------------------------------------------|---------------------------------------------|------------------------------------------|---------------------------------------------------------------------------|----------|
| COPYRIGHT AND NOTES  DO NOT SCALE FRAM THIS DRAWING. ALL DIMENSIONS TO BE VERIFIED ON SITE BY CONTRACTOR PRIOR TO COMMENCEMENT OF ANY SHOP DRAWINGS AND ANY WORKS ON SITE. REPORT ALL DISPREPENCIES TO THE ARCHITECT IMMEDIATELY.  THIS DRAWING TO BE READ IN CONJUNCTION WITH ALL RELATED ARCHITECT/ ENGINEERS DRAWINGS / DETAILS AND ALLOTHER RELEVANT INFORMATION | COMMON GROUND WORKSHOP LTD  The Common E2 53 Old Bethnal Green Rd, London, E2 6QA  T 077 65257123 info@commongroundworkshop.co.uk www.commongroundworkshop.co.uk | AMENDMENTS  REV DATE DESCRIPTION  A 27.08.2021 FOR PLANNING APPROVAL | CONSULTANT(S)  Project Manager: - Structural Engineer: - MEP Services Engineer: - Planning Consultant: - Daylight / Sunlght Consultant: - Cost Consultant: - | ADDITIONAL NOTES: All dimensions in MM unless otherwise stated.  This drawing is to be read in conjunction wit all relevant documents.  This drawing is to be read in conjunction wit all Engineer's drawings. Contractor to provide Structural Engineering/ design.  Do not scale from theis drawing.  Report any errors, contraditions, & omission to the architect as soon as possible. | This drawing is issued in DWG format; this is an uncontrolled version issued to enable the recipient to prepare their own drawings for which they are solely responsible. It is based on background information current at the time of issue. No liability is accepted for any such alterations or additions to or discrepancies arising out of changes to such background information which occurs after it is issued.  Contractor and Sub-Contractors to to site measure and confirm all dimensions before before fabricating and constructing built elements. Where discrepencies found, Contractor/Sub-Contractor to inform Design Team. | WEST HAMPSTEAD SQUARE - DECKING REPLACEMENT | EXISTING TYPICAL BALCONY DETAIL DRAWINGS | 1:20 @ A3  PROJECT NUMBER CGW-BDR-WHS-0114  DRAWING NUMBER  BDR-WHS-PA-A- | REVISION |