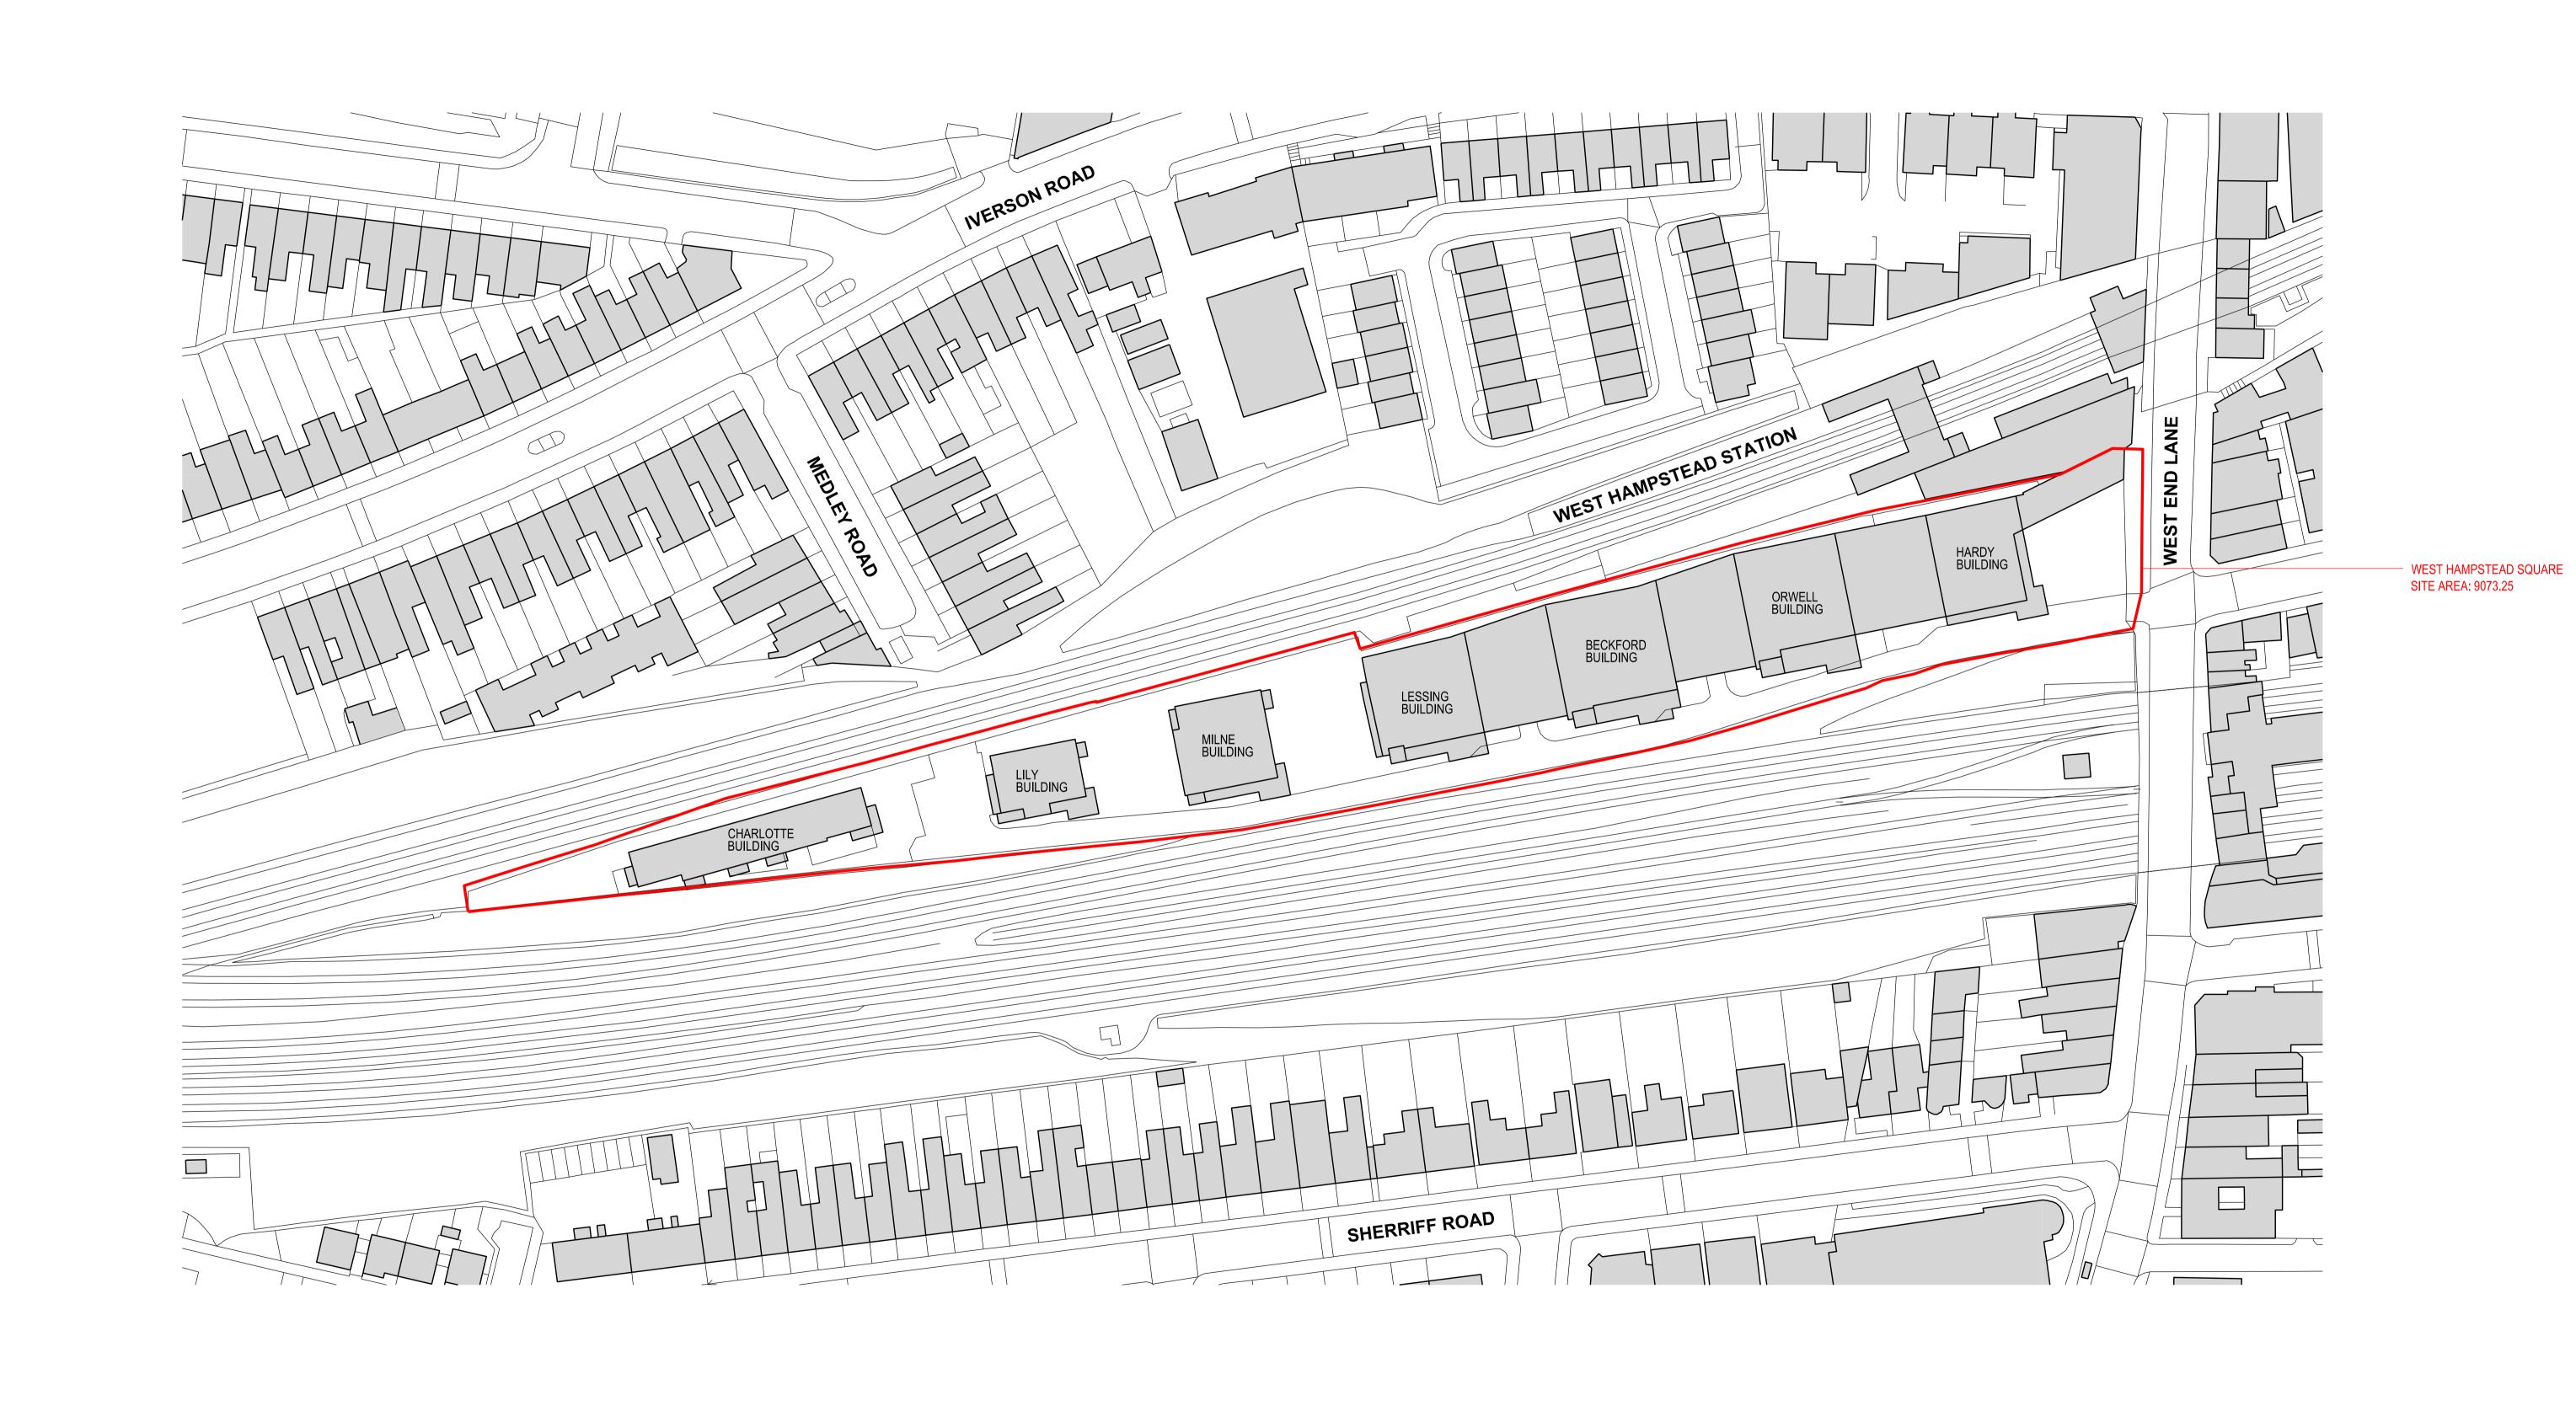

**Location Plan** - Scale 1:1250 at A3

| COMMON              |
|---------------------|
| GROUND              |
| WORKSHOP            |
| CODVEIGHT AND NOTES |

COPYRIGHT AND NOTES DO NOT SCALE FRAM THIS DRAWING. ALL DIMENSIONS TO BE VERIFIED ON SITE BY CONTRACTOR PRIOR TO COMMENCEMENT OF ANY SHOP DRAWINGS AND ANY WORKS ON SITE, REPORT ALL DISPREPENCIES TO THE ARCHITECT IMMEDIATELY. THIS DRAWING TO BE READ IN CONJUNCTION WITH ALL RELATED ARCHITECT/ ENGINEERS DRAWINGS / DETAILS AND ALLOTHER RELEVANT INFORMATION

PROJECT WEST HAMPSTEAD SQUARE - DECKING REPLACEMENT DRAWING TITLE(S) LOCATION PLAN

CHECKED 1:1250 @A3 MS PROJECT NUMBER CGW-BDR-WHS-0114 AUG 2021 DRAWING NUMBER REVISION

FOR PLANNING APPROVAL

BDR-WHS-PA-A-PW-0001 B