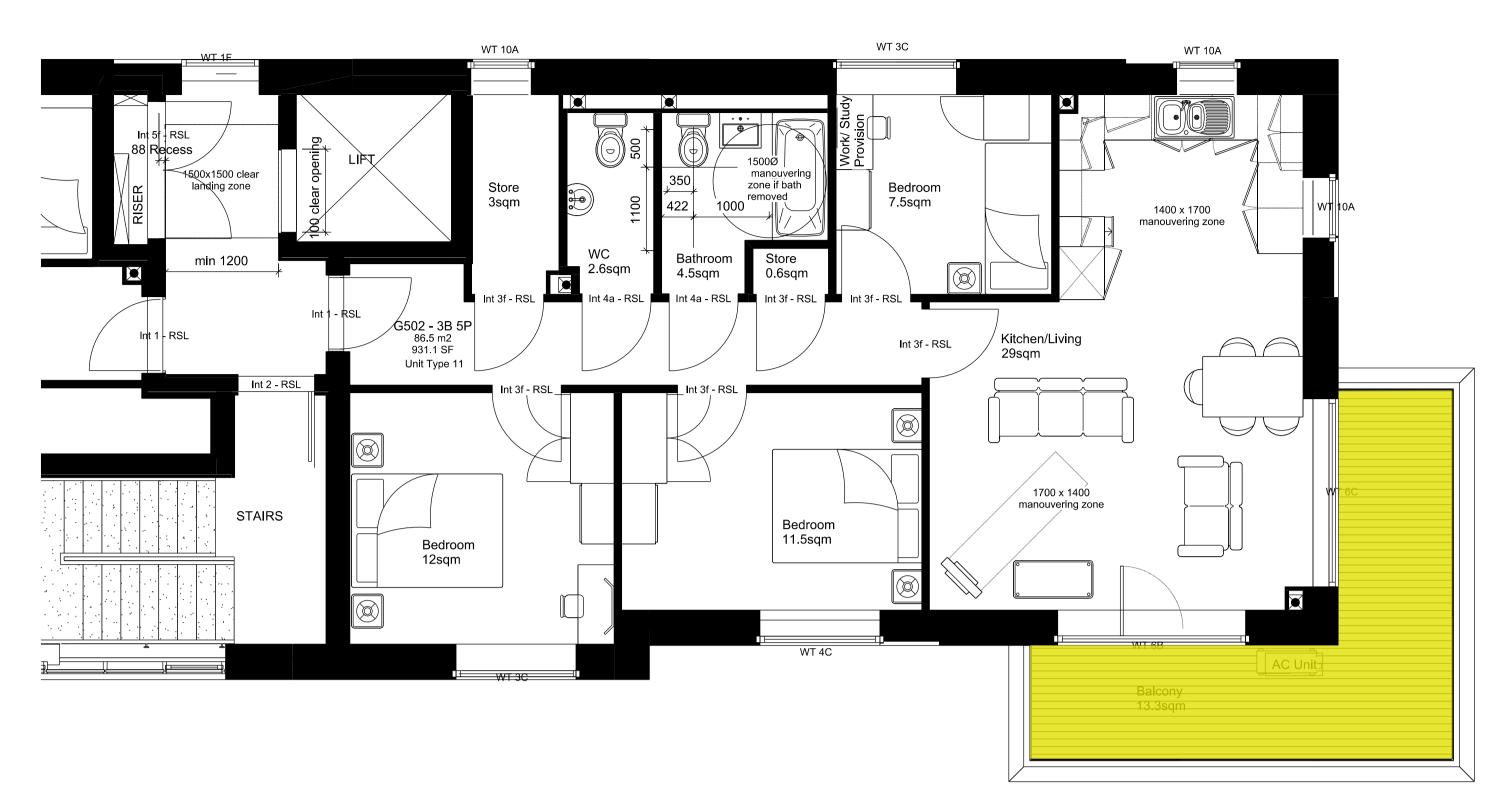

Yellow shaded area indicates area of existing timber balcony decking to be replaced with 'Mydek Delta 20 Decking System' which is a durable, non-combustible, aluminium decking system designed to enhance balconies and terraces, available in a range of standard finishes.

FOR PLANNING APPROVAL

| DRAWING TITLE(S)       | scale                | DRAWN    | checked  |
|------------------------|----------------------|----------|----------|
|                        | 1:100 @A3            | CC       | MS       |
| (CHARLOTTE BUILDING) - | PROJECT NUMBER       | date     |          |
| FIFTH FLOOR PLAN       | CGW-BDR-WHS-0114     | AUG 2021 |          |
|                        | DRAWING NUMBER       |          | REVISION |
|                        | BDR-WHS-PA-A-BG-2006 |          | A        |