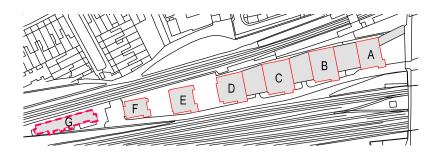

## West Hampstead Square - Key Plan NTS

BUILDING G (CHARLOTTE BUILDING)

| 500 1500 3500 450 | 500 | 1500 | 3500 | 450 |
|-------------------|-----|------|------|-----|
|-------------------|-----|------|------|-----|