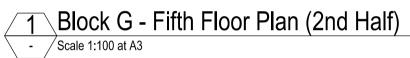

Yellow shaded area indicates area of existing timber balcony decking to be replaced with 'Mydek Delta 20 Decking System' which is a durable, non-combustible, aluminium decking system designed to enhance balconies and terraces, available in a range of standard finishes.

FOR PLANNING APPROVAL

| DRAWING TITLE(S)       | scale                | DRAWN    | checked  |
|------------------------|----------------------|----------|----------|
|                        | 1:100 @A3            | CC       | MS       |
| (CHARLOTTE BUILDING) - | PROJECT NUMBER       | date     |          |
| FIFTH FLOOR PLAN       | CGW-BDR-WHS-0114     | AUG 2021 |          |
|                        | DRAWING NUMBER       |          | REVISION |
|                        | BDR-WHS-PA-A-BG-2006 |          | A        |