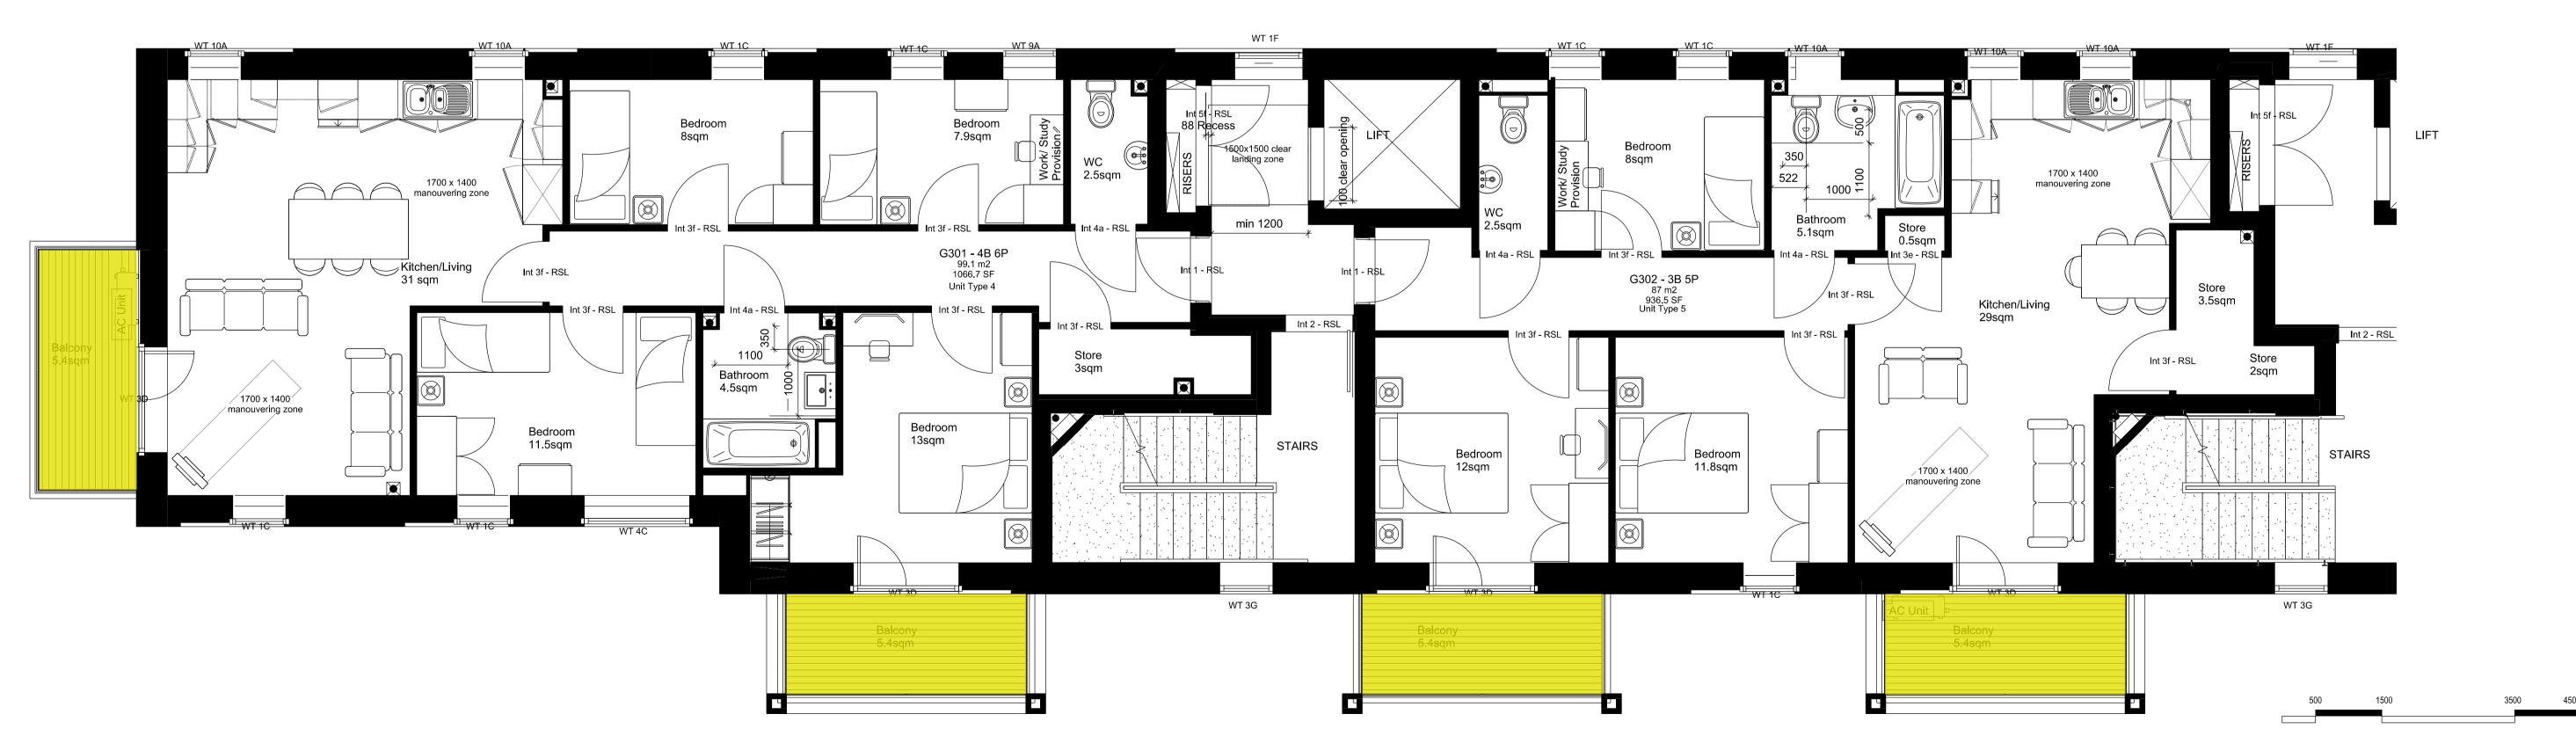

## PROPOSED DECKING SPECIFICATION: \_\_\_\_

Yellow shaded area indicates area of existing timber balcony decking to be replaced with 'Mydek Delta 20 Decking System' which is a durable, non-combustible, aluminium decking system designed to enhance balconies and terraces, available in a range of standard finishes.