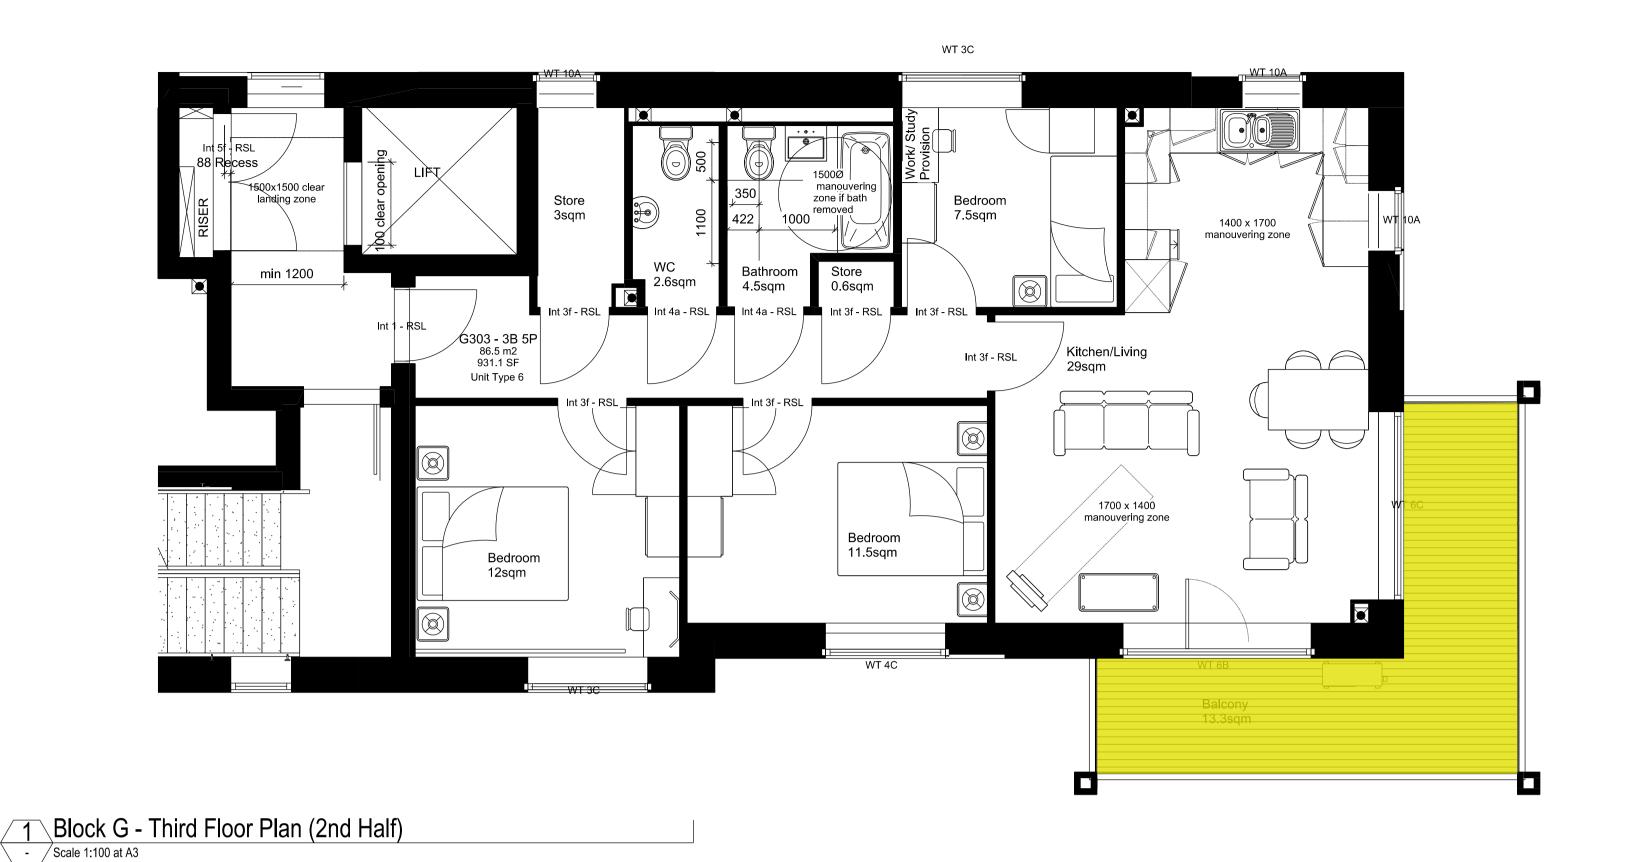

## PROPOSED DECKING SPECIFICATION: \_\_\_\_

Yellow shaded area indicates area of existing timber balcony decking to be replaced with 'Mydek Delta 20 Decking System' which is a durable, non-combustible, aluminium decking system designed to enhance balconies and terraces, available in a range of standard finishes.

## Block G - Third Floor Plan (1st Half) FOR PLANNING APPROVAL - Scale 1:100 at A3 ADDITIONAL NOTES: All dimensions in MM unless otherwise stated. This drawing is to be read in conjunction with all relevant documents. This drawing is to be read in conjunction with all Engineer's drawings. Contractor to provide Structural Engineering/ design. This drawing is issued in DWG format; this is an uncontrolled version issued to enable the curciplent to prepare their own drawings for which they are solely responsible. It is based on background information current at the time of issue. No liability is accepted for any such alterations or additions to or discrepancies arising out of changes to such background information which occurs after it is issued. Contractor and Sub-Contractors to to site COMMON DRAWING TITLE(S) AMENDMENTS CONSULTANT(S) CHECKED COMMON GROUND WORKSHOP LTD 1:100 @A3 MS GROUND Project Manager: -PROPOSED BLOCK G (CHARLOTTE BUILDING) -WEST HAMPSTEAD SQUARE LLP WEST HAMPSTEAD SQUARE - DECKING REPLACEMENT REV DATE DESCRIPTION Structural Engineer: -The Common E2 PROJECT NUMBER 27.08.2021 FOR PLANNING APPROVAL C/O BALLYMORE ASSET **WORKSHOP** MEP Services Engineer: 53 Old Bethnal Green Rd, London, E2 6QA CGW-BDR-WHS-0114 AUG 2021 MANAGEMENT LTD THIRD FLOOR PLAN Planning Consultant: -Daylight / Sunlght Consultant: T 077 65257123 DO NOT SCALE FRAM THIS DRAWING. ALL DIMENSIONS TO BE VERIFIED ON SITE BY CONTRACTOR Contractor and Sub-Contractors to to site measure and confirm all dimensions before before fabricating and constructing built elements. Where discrepencies found, Contractor/Sub-Contractor to Inform Design Team. Cost Consultant: -PRIOR TO COMMENCEMENT OF ANY SHOP DRAWINGS AND ANY WORKS ON SITE, REPORT ALL info@commongroundworkshop.co.uk Do not scale from theis drawing. BDR-WHS-PA-A-BG-2004 A DISPREPENCIES TO THE ARCHITECT IMMEDIATELY. www.commongroundworkshop.co.uk THIS DRAWING TO BE READ IN CONJUNCTION WITH ALL RELATED ARCHITECT/ ENGINEERS DRAWINGS / Report any errors, contraditions, & omissions DETAILS AND ALLOTHER RELEVANT INFORMATION