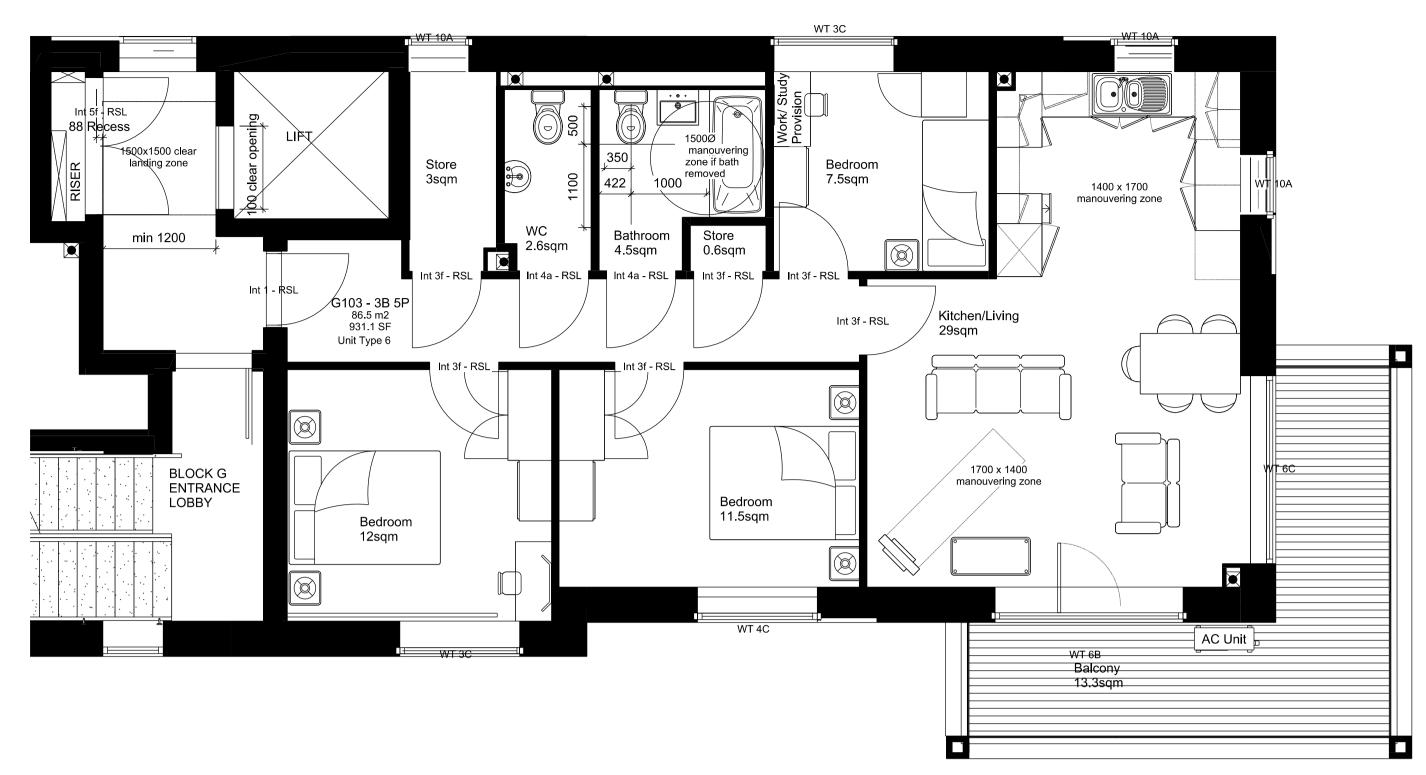

2 Block G - First Floor Plan (1st Half) - Scale 1:100 at A3

## COMMON GROUND WORKSHOP COPYRIGHT AND NOTES DO NOT SCALE FRAM THIS DRAWING. ALL DIMENSIONS TO BE VERIFIED ON SITE BY CONTRACTOR

PRIOR TO COMMENCEMENT OF ANY SHOP DRAWINGS AND ANY WORKS ON SITE. REPORT ALL

THIS DRAWING TO BE READ IN CONJUNCTION WITH ALL RELATED ARCHITECT/ ENGINEERS DRAWINGS /

DISPREPENCIES TO THE ARCHITECT IMMEDIATELY.

DETAILS AND ALLOTHER RELEVANT INFORMATION

## COMMON GROUND WORKSHOP LTD

The Common E2 53 Old Bethnal Green Rd, London, E2 6QA

T 077 65257123 info@commongroundworkshop.co.uk www.commongroundworkshop.co.uk

| AMEN | DMENTS     |                       |    | CONSULTANT(S)                                      |
|------|------------|-----------------------|----|----------------------------