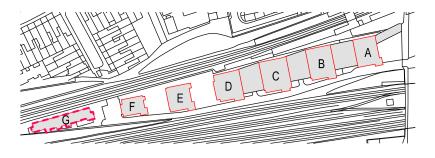

## West Hampstead Square - Key Plan NTS

BUILDING G (CHARLOTTE BUILDING)

| DRAWING TITLE(S)                           | scale<br>1:100 @A3                 | drawn<br>CC      | CHECKED |
|--------------------------------------------|------------------------------------|------------------|---------|
| (CHARLOTTE BUILDING) -<br>FIRST FLOOR PLAN | PROJECT NUMBER<br>CGW-BDR-WHS-0114 | date<br>AUG 2021 |         |
|                                            | DRAWING NUMBER                     |                  |         |
|                                            | BDR-WHS-PA-A-BG-1002               |                  |         |